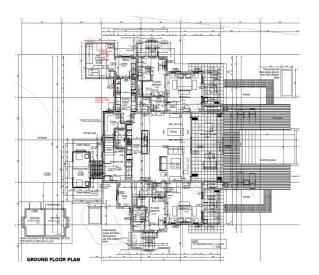

first floor), each with en-suite bathroom and toilet, living area with dining area and kitchen, entrance hall, guest toilet, technical facilities, covered terraces (verandas) with a total area of 98 m², garden shower and a covered golf buggy parking space.
- The villa is fully furnished, air-conditioned and equipped with all electrical appliances. All this equipment is included in the purchase price.
- The remaining part of the property consists of a landscaped tropical garden with a large private swimming pool and direct access to Anse Bigorno beach.
- The villa has its own boat mooring No. 334 of 12 x 4,9 m located in Basin 4, approx. 3 minutes walk from the villa.
- The owner of a property in Seychelles is entitled to apply for a long-term residence permit.

### **Ground floor plan**



### First floor plan





















# Anse Bigorno beach with a view of the islands of Sainte Anne and Cerf