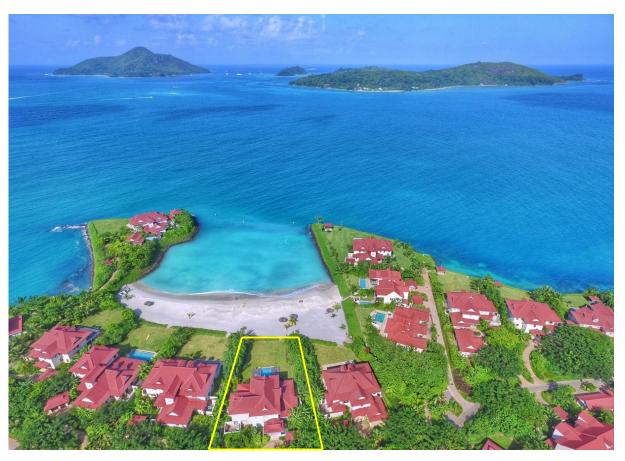

## **Basic information:**

- Eden Island Resort is located on Eden Island next to Mahé, the largest island in the Seychelles, about 7 km from the Seychelles International Airport and about 5 km from the capital city of Victoria.
- The resort provides very comfortable facilities 4 sandy beaches, 3 communal swimming pools, fitness centre, tennis and padel court. Security service 24/7.
- Within walking distance is the Eden Plaza shopping gallery with a private medical health center Euromedical Family Clinic, shops, restaurants and cafés, pharmacy, bank, exchange office and Spar supermarket with grocery, drugstore, and others.
- This is a two-storey, colonial-style villa No. 127, set on a plot of 1 668 m² with direct access to Anse Bigorno beach and view of the neighbouring islands of Sainte Anne and Cerf.
- The villa has a living area of 345 m², 4 bedrooms (2 bedrooms on the ground floor, 2 bedrooms on the first floor), each with en-suite bathroom and toilet, living area with dining area and kitchen, entrance hall, guest toilet, technical facilities, covered terraces (verandas) with a total area of 98 m², garden shower and a covered golf buggy parking space.
- The villa is fully furnished, air-conditioned and equipped with all electrical appliances. All this equipment is included in the purchase price.
- The remaining part of the property consists of a landscaped tropical garden with a large private swimming pool and direct access to Anse Bigorno beach.
- The villa has its own boat mooring No. 334 of 12 x 4,9 m located in Basin 4, approx. 3 minutes walk from the villa.
- The owner of a property in Seychelles is entitled to apply for a long-term residence permit.