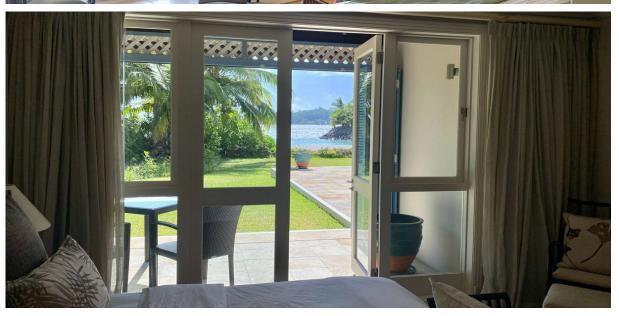

## **Basic information:**

- Eden Island Resort is located on Eden Island next to Mahé, the largest island in the Seychelles, about 7 km from the Seychelles International Airport and about 5 km from the capital city of Victoria.
- The resort provides very comfortable facilities 4 sandy beaches, 3 communal swimming pools, fitness centre, tennis and padel court. Security service 24/7.
- Within walking distance is the Eden Plaza shopping gallery with a private medical health center Euromedical Family Clinic, shops, restaurants and cafés, pharmacy, bank, exchange office and Spar supermarket with grocery, drugstore, and others.
- This is a two-storey, colonial-style villa No. 127, set on a plot of 1 668 m² with direct access to Anse Bigorno beach and view of the neighbouring islands of Sainte Anne and Cerf.
- The villa has a living area of 345 m², 4 bedrooms (2 bedrooms on the ground floor, 2 bedrooms on the first floor), each with en-suite bathroom and toilet, living area with dining area and kitchen, entrance hall, guest toilet, technical facilities, covered terraces (verandas) with a total area of 98 m², garden shower and a covered golf buggy parking space.
- The villa is fully furnished, air-conditioned and equipped with all electrical appliances. All this equipment is included in the purchase price.
- The remaining part of the property consists of a landscaped tropical garden with a large private swimming pool and direct access to Anse Bigorno beach.
- The villa has its own boat mooring No. 334 of 12 x 4,9 m located in Basin 4, approx. 3 minutes walk from the villa.
- The owner of a property in Seychelles is entitled to apply for a long-term residence permit.

# Anse Bigorno beach with a view of the islands of Sainte Anne and Cerf