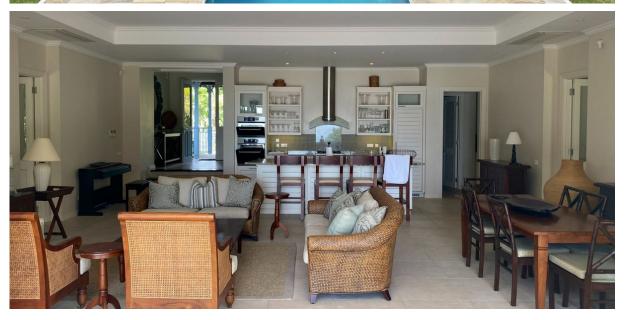

## **Basic information:**

- Eden Island Resort is located on Eden Island next to Mahé, the largest island in the Seychelles, about 7 km from the Seychelles International Airport and about 5 km from the capital city of Victoria.
- The resort provides very comfortable facilities 4 sandy beaches, 3 communal swimming pools, fitness centre, tennis and padel court. Security service 24/7.
- Within walking distance is the Eden Plaza shopping gallery with a private medical health center Euromedical Family Clinic, shops, restaurants and cafés, pharmacy, bank, exchange office and Spar supermarket with grocery, drugstore, and others.
- This is a two-storey, colonial-style villa No. 127, set on a plot of 1 668 m² with direct access to Anse Bigorno beach and view of the neighbouring islands of Sainte Anne and Cerf.
- The villa has a living area of 345 m², 4 bedrooms (2 bedrooms on the ground floor, 2 bedrooms on the first floor), each with en-suite bathroom and toilet, living area with dining area and kitchen, entrance hall, guest toilet, technical facilities, covered terraces (verandas) with a total area of 98 m², garden shower and a covered golf buggy parking space.
- The villa is fully furnished, air-conditioned and equipped with all electrical appliances. All this equipment is included in the purchase price.
- The remaining part of the property consists of a landscaped tropical garden with a large private swimming pool and direct access to Anse Bigorno beach.
- The villa has its own boat mooring No. 334 of 12 x 4,9 m located in Basin 4, approx. 3 minutes walk from the villa.
- The owner of a property in Seychelles is entitled to apply for a long-term residence permit.