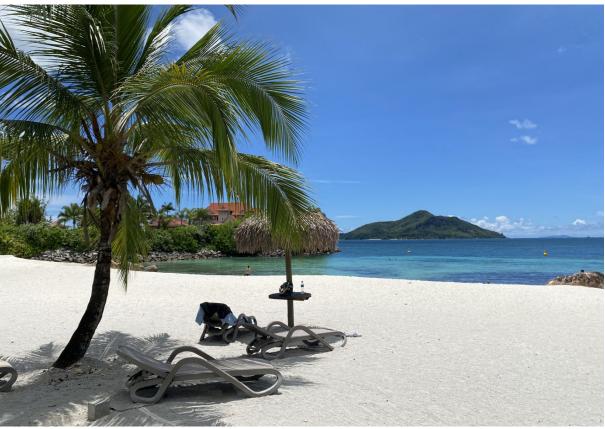

oilet, technical facilities, covered terraces (verandas) with a total area of 98 m², garden shower and a covered golf buggy parking space.
- The villa is fully furnished, air-conditioned and equipped with all electrical appliances. All this equipment is included in the purchase price.
- The remaining part of the property consists of a landscaped tropical garden with a large private swimming pool and direct access to Anse Bigorno beach.
- The villa has its own boat mooring No. 334 of 12 x 4,9 m located in Basin 4, approx. 3 minutes walk from the villa.
- The owner of a property in Seychelles is entitled to apply for a long-term residence permit.

### **Ground floor plan**



### First floor plan





















# Anse Bigorno beach with a view of the islands of Sainte Anne and Cerf