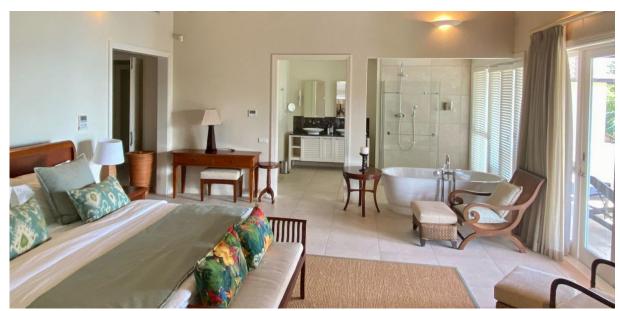

## **Basic information:**

- Eden Island Resort is located on Eden Island next to Mahé, the largest island in the Seychelles, about 7 km from the Seychelles International Airport and about 5 km from the capital city of Victoria.
- The resort provides very comfortable facilities 4 sandy beaches, 3 communal swimming pools, fitness centre, tennis and padel court. Security service 24/7.
- Within walking distance is the Eden Plaza shopping gallery with a private medical health center Euromedical Family Clinic, shops, restaurants and cafés, pharmacy, bank, exchange office and Spar supermarket with grocery, drugstore, and others.
- This is a two-storey, colonial-style villa No. 127, set on a plot of 1 668 m² with direct access to Anse Bigorno beach and view of the neighbouring islands of Sainte Anne and Cerf.
- The villa has a living area of 345 m², 4 bedrooms (2 bedrooms on the ground floor, 2 bedrooms on the first floor), each with en-suite bathroom and toilet, living area with dining area and kitchen, entrance hall, guest toilet, technical facilities, covered terraces (verandas) with a total area of 98 m², garden shower and a covered golf buggy parking space.
- The villa is fully furnished, air-conditioned and equipped with all electrical appliances. All this equipment is included in the purchase price.
- The remaining part of the property consists of a landscaped tropical garden with a large private swimming pool and direct access to Anse Bigorno beach.
- The villa has its own boat mooring No. 334 of 12 x 4,9 m located in Basin 4, approx. 3 minutes walk from the villa.
- The owner of a property in Seychelles is entitled to apply for a long-term residence permit.