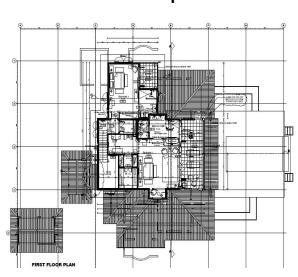

en-suite bathroom and toilet, living area with dining area and kitchen, entrance hall, guest toilet, technical facilities, covered terraces (verandas) with a total area of 98 m², garden shower and a covered golf buggy parking space.
- The villa is fully furnished, air-conditioned and equipped with all electrical appliances. All this equipment is included in the purchase price.
- The remaining part of the property consists of a landscaped tropical garden with a large private swimming pool and direct access to Anse Bigorno beach.
- The villa has its own boat mooring No. 334 of 12 x 4,9 m located in Basin 4, approx. 3 minutes walk from the villa.
- The owner of a property in Seychelles is entitled to apply for a long-term residence permit.

### **Ground floor plan**



### First floor plan





















# Anse Bigorno beach with a view of the islands of Sainte Anne and Cerf