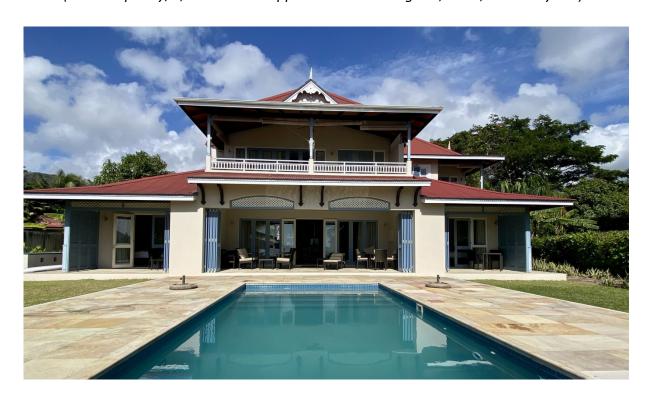

## **Basic information:**

- Eden Island Resort is located on Eden Island next to Mahé, the largest island in the Seychelles, about 7 km from the Seychelles International Airport and about 5 km from the capital city of Victoria.
- The resort provides very comfortable facilities 4 sandy beaches, 3 communal swimming pools, fitness centre, tennis and padel court. Security service 24/7.
- Within walking distance is the Eden Plaza shopping gallery with a private medical health center Euromedical Family Clinic, shops, restaurants and cafés, pharmacy, bank, exchange office and Spar supermarket with grocery, drugstore, and others.
- This is a two-storey, colonial-style villa No. 127, set on a plot of 1 668 m² with direct access to Anse Bigorno beach and view of the neighbouring islands of Sainte Anne and Cerf.
- The villa has a living area of 345 m², 4 bedrooms (2 bedrooms on the ground floor, 2 bedrooms on the first floor), each with en-suite bathroom and toilet, living area with dining area and kitchen, entrance hall, guest toilet, technical facilities, covered terraces (verandas) with a total area of 98 m², garden shower and a covered golf buggy parking space.
- The villa is fully furnished, air-conditioned and equipped with all electrical appliances. All this equipment is included in the purchase price.
- The remaining part of the property consists of a landscaped tropical garden with a large private swimming pool and direct access to Anse Bigorno beach.
- The villa has its own boat mooring No. 334 of 12 x 4,9 m located in Basin 4, approx. 3 minutes walk from the villa.
- The owner of a property in Seychelles is entitled to apply for a long-term residence permit.