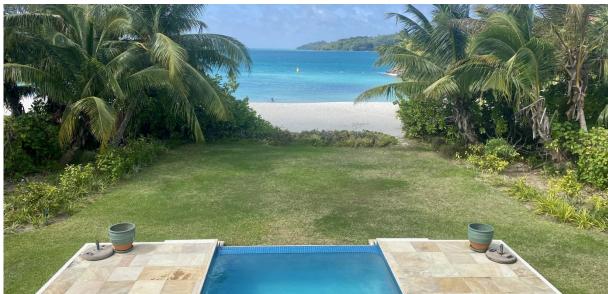

ite bathroom and toilet, living area with dining area and kitchen, entrance hall, guest toilet, technical facilities, covered terraces (verandas) with a total area of 98 m², garden shower and a covered golf buggy parking space.
- The villa is fully furnished, air-conditioned and equipped with all electrical appliances. All this equipment is included in the purchase price.
- The remaining part of the property consists of a landscaped tropical garden with a large private swimming pool and direct access to Anse Bigorno beach.
- The villa has its own boat mooring No. 334 of 12 x 4,9 m located in Basin 4, approx. 3 minutes walk from the villa.
- The owner of a property in Seychelles is entitled to apply for a long-term residence permit.

### **Ground floor plan**



### First floor plan





















# Anse Bigorno beach with a view of the islands of Sainte Anne and Cerf