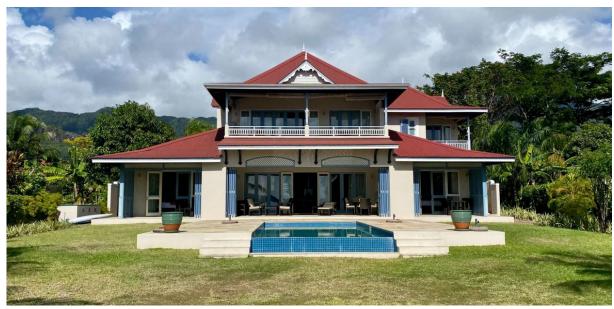

## **Basic information:**

- Eden Island Resort is located on Eden Island next to Mahé, the largest island in the Seychelles, about 7 km from the Seychelles International Airport and about 5 km from the capital city of Victoria.
- The resort provides very comfortable facilities 4 sandy beaches, 3 communal swimming pools, fitness centre, tennis and padel court. Security service 24/7.
- Within walking distance is the Eden Plaza shopping gallery with a private medical health center Euromedical Family Clinic, shops, restaurants and cafés, pharmacy, bank, exchange office and Spar supermarket with grocery, drugstore, and others.
- This is a two-storey, colonial-style villa No. 127, set on a plot of 1 668 m² with direct access to Anse Bigorno beach and view of the neighbouring islands of Sainte Anne and Cerf.
- The villa has a living area of 345 m², 4 bedrooms (2 bedrooms on the ground floor, 2 bedrooms on the first floor), each with en-suite bathroom and toilet, living area with dining area and kitchen, entrance hall, guest toilet, technical facilities, covered terraces (verandas) with a total area of 98 m², garden shower and a covered golf buggy parking space.
- The villa is fully furnished, air-conditioned and equipped with all electrical appliances. All this equipment is included in the purchase price.
- The remaining part of the property consists of a landscaped tropical garden with a large private swimming pool and direct access to Anse Bigorno beach.
- The villa has its own boat mooring No. 334 of 12 x 4,9 m located in Basin 4, approx. 3 minutes walk from the villa.
- The owner of a property in Seychelles is entitled to apply for a long-term residence permit.