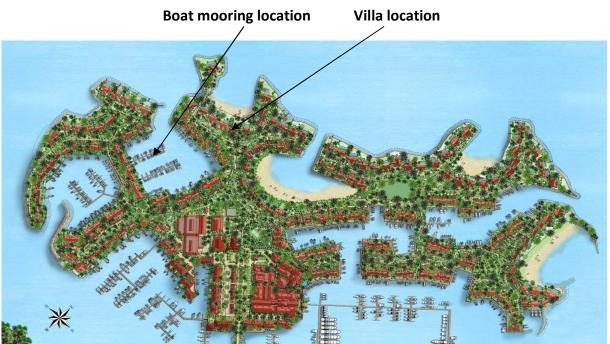

## **Basic information:**

- Eden Island Resort is located on Eden Island next to Mahé, the largest island in the Seychelles, about 7 km from the Seychelles International Airport and about 5 km from the capital city of Victoria.
- The resort provides very comfortable facilities 4 sandy beaches, 3 communal swimming pools, fitness centre, tennis and padel court. Security service 24/7.
- Within walking distance is the Eden Plaza shopping gallery with a private medical health center Euromedical Family Clinic, shops, restaurants and cafés, pharmacy, bank, exchange office and Spar supermarket with grocery, drugstore, and others.
- This is a two-storey, colonial-style villa No. 127, set on a plot of 1 668 m² with direct access to Anse Bigorno beach and view of the neighbouring islands of Sainte Anne and Cerf.
- The villa has a living area of 345 m², 4 bedrooms (2 bedrooms on the ground floor, 2 bedrooms on the first floor), each with en-suite bathroom and toilet, living area with dining area and kitchen, entrance hall, guest toilet, technical facilities, covered terraces (verandas) with a total area of 98 m², garden shower and a covered golf buggy parking space.
- The villa is fully furnished, air-conditioned and equipped with all electrical appliances. All this equipment is included in the purchase price.
- The remaining part of the property consists of a landscaped tropical garden with a large private swimming pool and direct access to Anse Bigorno beach.
- The villa has its own boat mooring No. 334 of 12 x 4,9 m located in Basin 4, approx. 3 minutes walk from the villa.
- The owner of a property in Seychelles is entitled to apply for a long-term residence permit.