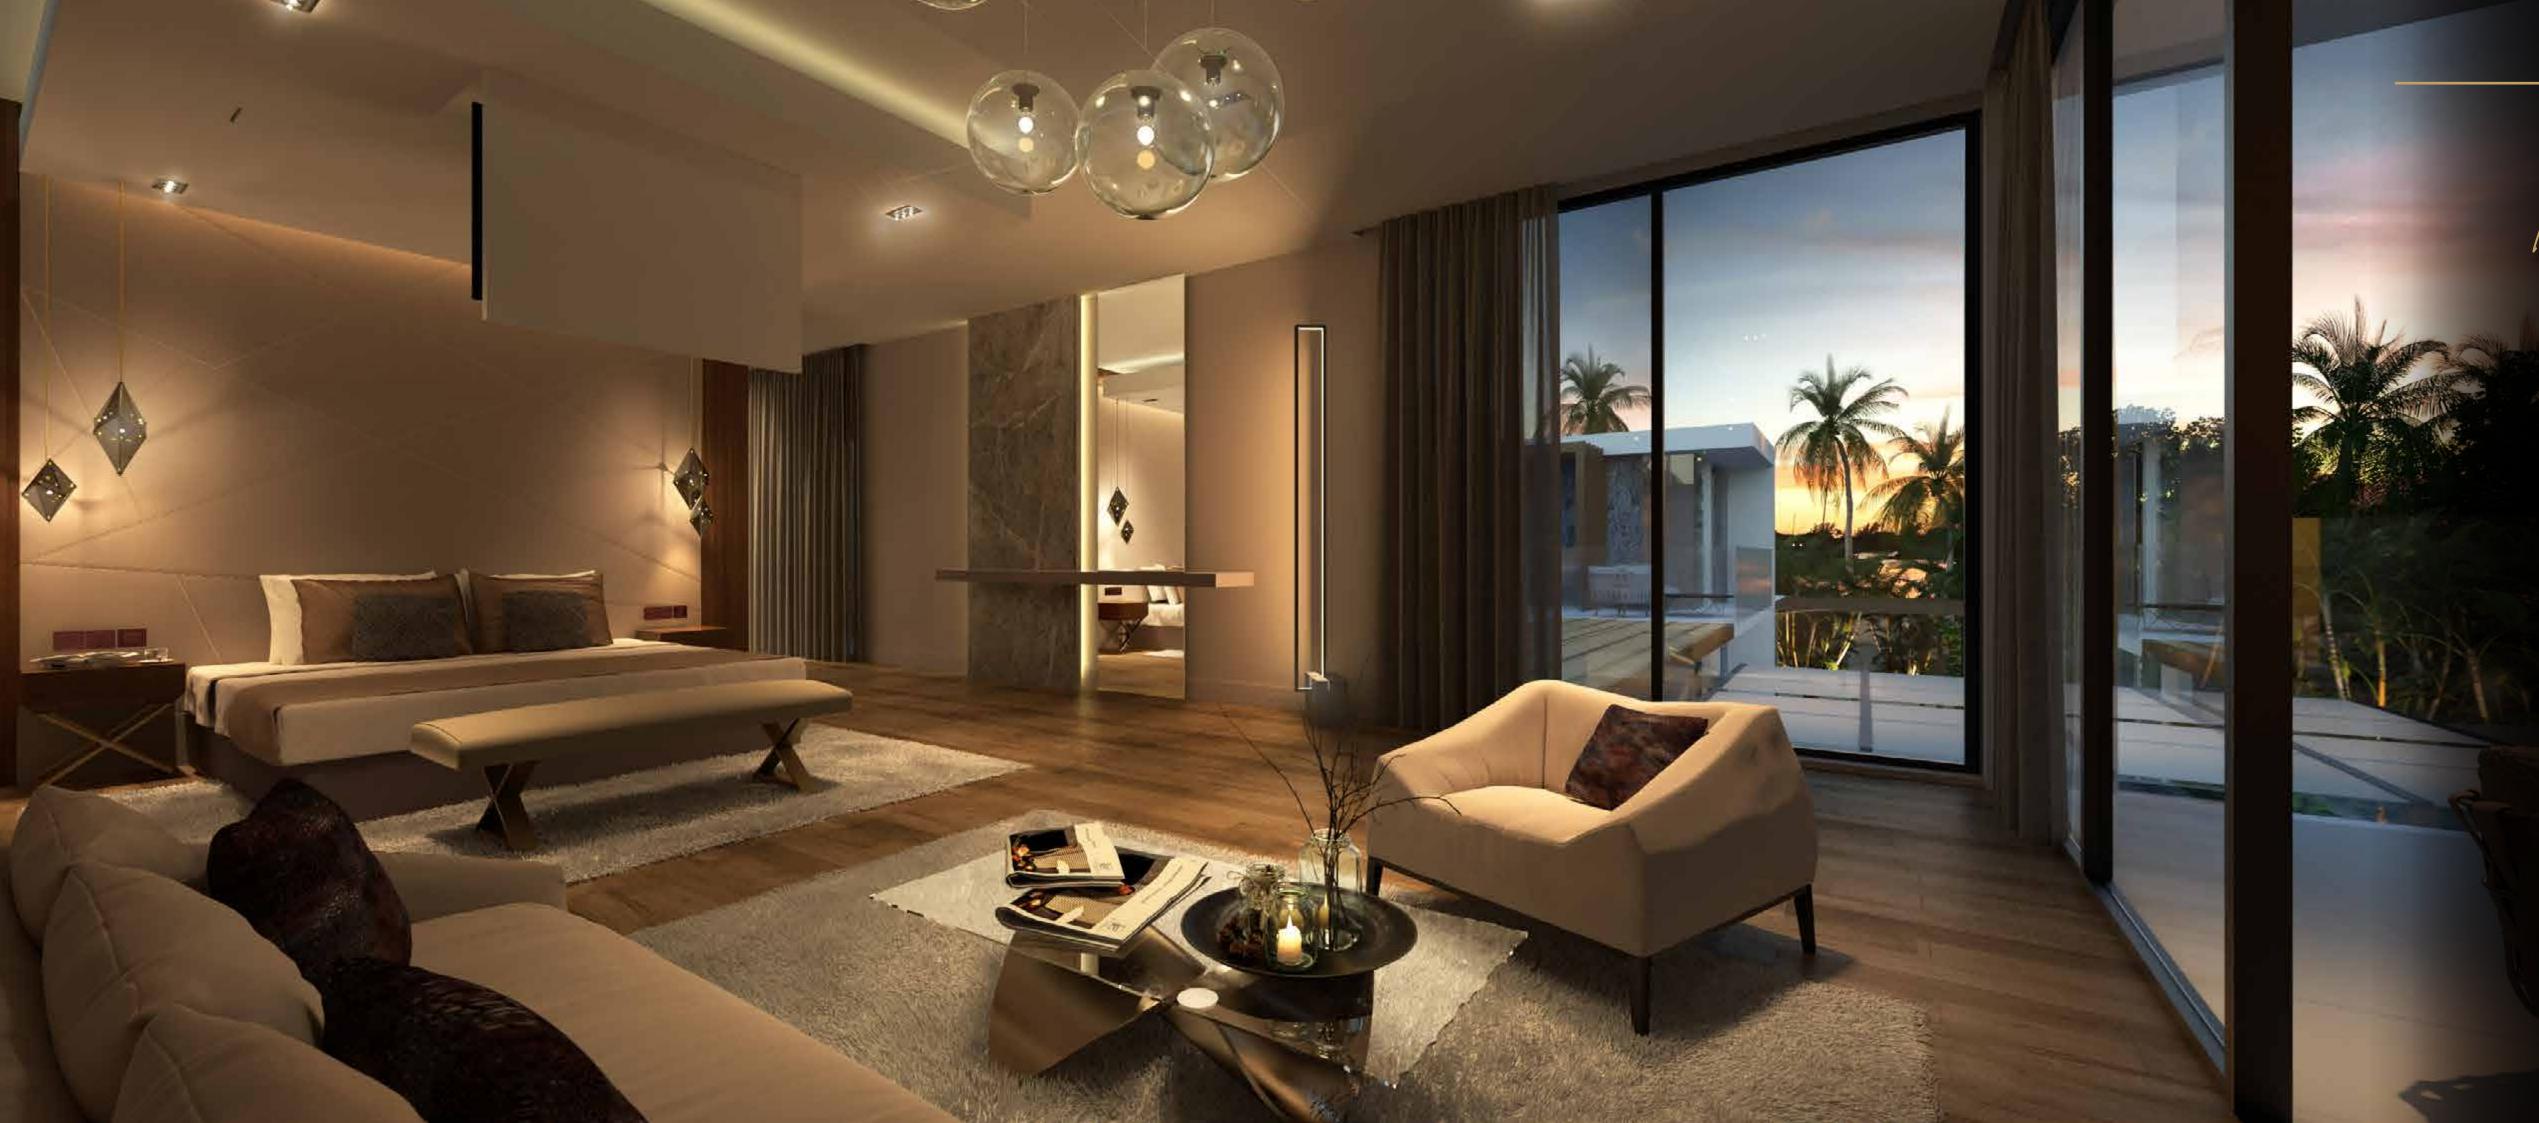

#### Master bedroom

The elegant interior design is of impeccable standard, creativity and innovation. Warm colours are a decorative feature of the parquet floors, which are set in attractive colour patterns alternating between dark wood and white.