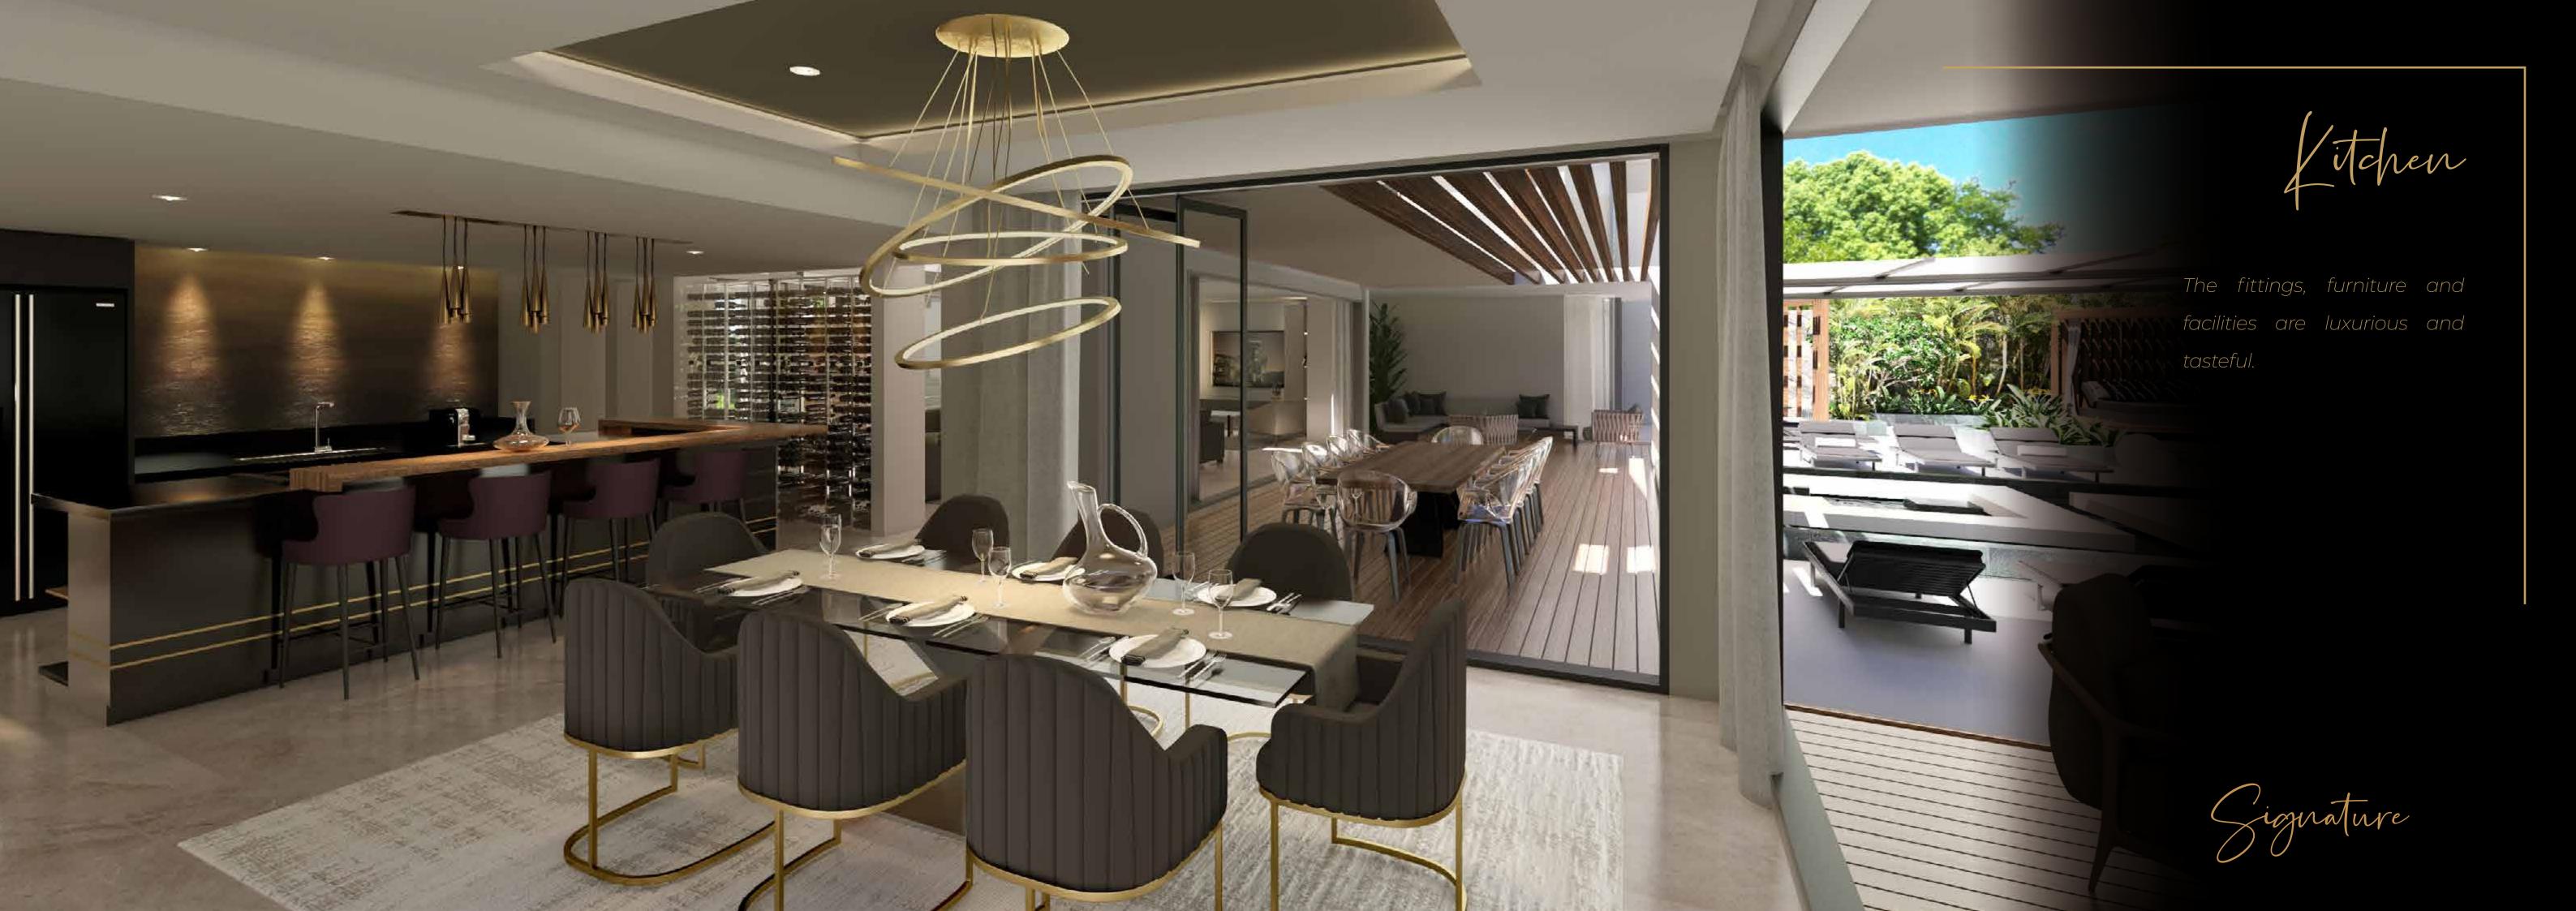

#### Master bedroom

The elegant interior design is of impeccable standard, creativity and innovation. Warm colours are a decorative feature of the parquet floors, which are set in attractive colour patterns alternating between dark wood and white.