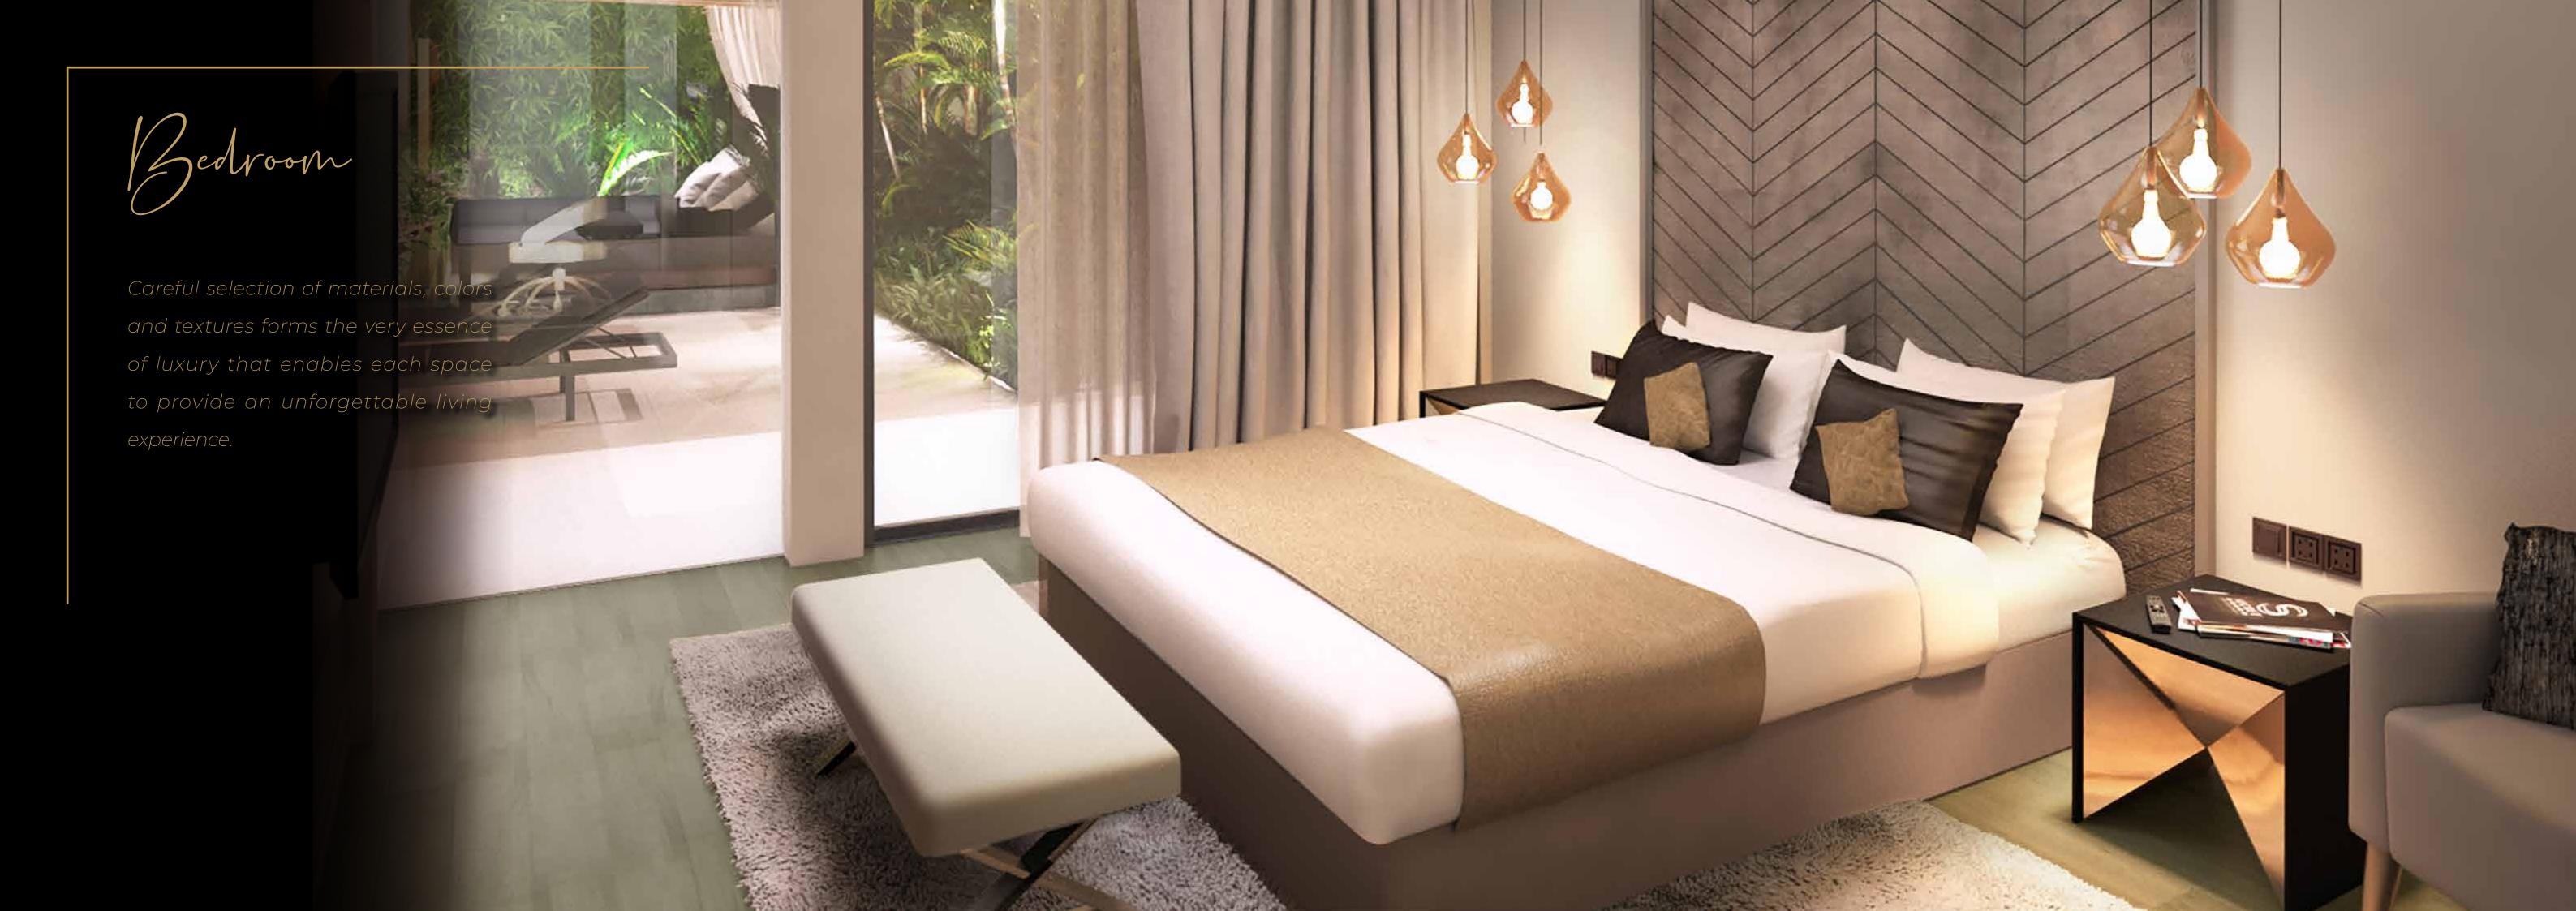

#### Master bedroom

The elegant interior design is of impeccable standard, creativity and innovation. Warm colours are a decorative feature of the parquet floors, which are set in attractive colour patterns alternating between dark wood and white.