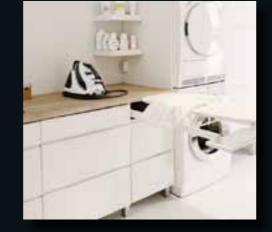

### VILLA DU PARC 3 BEDROOMS

| Kitchen / Living / Dinning Room      | 40.77m <sup>2</sup>                                                                                                                                                                                  |
|--------------------------------------|------------------------------------------------------------------------------------------------------------------------------------------------------------------------------------------------------|
| Porch                                | 3.33m <sup>2</sup>                                                                                                                                                                                   |
| Master bedroom                       | 14.04m <sup>2</sup>                                                                                                                                                                                  |
| Master bathroom                      | 8.97m <sup>2</sup>                                                                                                                                                                                   |
| Covered Terrace                      | 25.35m <sup>2</sup>                                                                                                                                                                                  |
| Store                                | 2.04m <sup>2</sup>                                                                                                                                                                                   |
| Study                                | 2.74m <sup>2</sup>                                                                                                                                                                                   |
| Bedroom 2                            | 14.02m <sup>2</sup>                                                                                                                                                                                  |
| Bathroom 2                           | 3.78m <sup>2</sup>                                                                                                                                                                                   |
| Bedroom 3                            | 12:12m <sup>2</sup>                                                                                                                                                                                  |
| Bathroom 3                           | 3.78m <sup>2</sup>                                                                                                                                                                                   |
| Laundry                              | 3.36m²                                                                                                                                                                                               |
| Total Net Area                       | 134.30m <sup>2</sup>                                                                                                                                                                                 |
| External Areas                       |                                                                                                                                                                                                      |
| *Pool house                          | 2.70m <sup>2</sup>                                                                                                                                                                                   |
| Kiosk                                | 10,41m <sup>2</sup>                                                                                                                                                                                  |
|                                      |                                                                                                                                                                                                      |
| *Double Garage                       | 35.28m <sup>2</sup>                                                                                                                                                                                  |
| *Double Garage<br>Pool Beach         | 35.28m <sup>2</sup><br>35.90m <sup>2</sup>                                                                                                                                                           |
| *Double Garagé<br>Pool Beach<br>Pool |                                                                                                                                                                                                      |
|                                      | Porch<br>Master bedroom<br>Master bathroom<br>Covered Terrace<br>Store<br>Study<br>Bedroom 2<br>Bathroom 2<br>Bathroom 3<br>Bathroom 3<br>Laundry<br>Total Net Area<br>External Areas<br>*Pool house |

### VILLA DU PARC DELUXE 3 BEDROOMS

| Living / Dining room | 42.51m <sup>2</sup>                                                                                                                                                                                                                                                                                                                       |
|----------------------|-------------------------------------------------------------------------------------------------------------------------------------------------------------------------------------------------------------------------------------------------------------------------------------------------------------------------------------------|
| Kitchen              | 13.28m <sup>2</sup>                                                                                                                                                                                                                                                                                                                       |
| Porch                | 3.00m <sup>2</sup>                                                                                                                                                                                                                                                                                                                        |
| Master Bedroom       | 17.16m <sup>2</sup>                                                                                                                                                                                                                                                                                                                       |
| Master Bathroom      | 12.65m <sup>2</sup>                                                                                                                                                                                                                                                                                                                       |
| Walk-in Closet       | 4.64m <sup>2</sup>                                                                                                                                                                                                                                                                                                                        |
| Covered Terrace      | 27.17m <sup>2</sup>                                                                                                                                                                                                                                                                                                                       |
| Study                | 4.50m <sup>2</sup>                                                                                                                                                                                                                                                                                                                        |
| Corridor             | 5.49m <sup>2</sup>                                                                                                                                                                                                                                                                                                                        |
| Bedroom 2            | 13.22m <sup>2</sup>                                                                                                                                                                                                                                                                                                                       |
| Bathroom 2           | 6.60m <sup>2</sup>                                                                                                                                                                                                                                                                                                                        |
| Bedroom 3            | 13.85m <sup>2</sup>                                                                                                                                                                                                                                                                                                                       |
| Bathroom 3           | 6.60m <sup>2</sup>                                                                                                                                                                                                                                                                                                                        |
| Guest WC             | 2.91m <sup>2</sup>                                                                                                                                                                                                                                                                                                                        |
| Laundry              | 5.86m <sup>2</sup>                                                                                                                                                                                                                                                                                                                        |
| Total Net Area       | 179.44m <sup>2</sup>                                                                                                                                                                                                                                                                                                                      |
| External Areas       |                                                                                                                                                                                                                                                                                                                                           |
| Outdoor bathroom     | 10.72m²                                                                                                                                                                                                                                                                                                                                   |
|                      | 3.78m <sup>2</sup>                                                                                                                                                                                                                                                                                                                        |
|                      | 15.10m <sup>2</sup>                                                                                                                                                                                                                                                                                                                       |
|                      | 41.27m <sup>2</sup>                                                                                                                                                                                                                                                                                                                       |
| Pool Beach           | 35.95m <sup>2</sup>                                                                                                                                                                                                                                                                                                                       |
| Pool                 | 39.64m <sup>2</sup>                                                                                                                                                                                                                                                                                                                       |
|                      |                                                                                                                                                                                                                                                                                                                                           |
|                      |                                                                                                                                                                                                                                                                                                                                           |
|                      | Kitchen<br>Porch<br>Master Bedroom<br>Master Bathroom<br>Walk-in Closet<br>Covered Terrace<br>Study<br>Corridor<br>Bedroom 2<br>Bathroom 2<br>Bathroom 3<br>Bathroom 3<br>Bathroom 3<br>Guest WC<br>Laundry<br><b>Total Net Area</b><br><b>External Areas</b><br>Outdoor bathroom<br>*Pool house<br>Klosk<br>*Double Garage<br>Pool Beach |