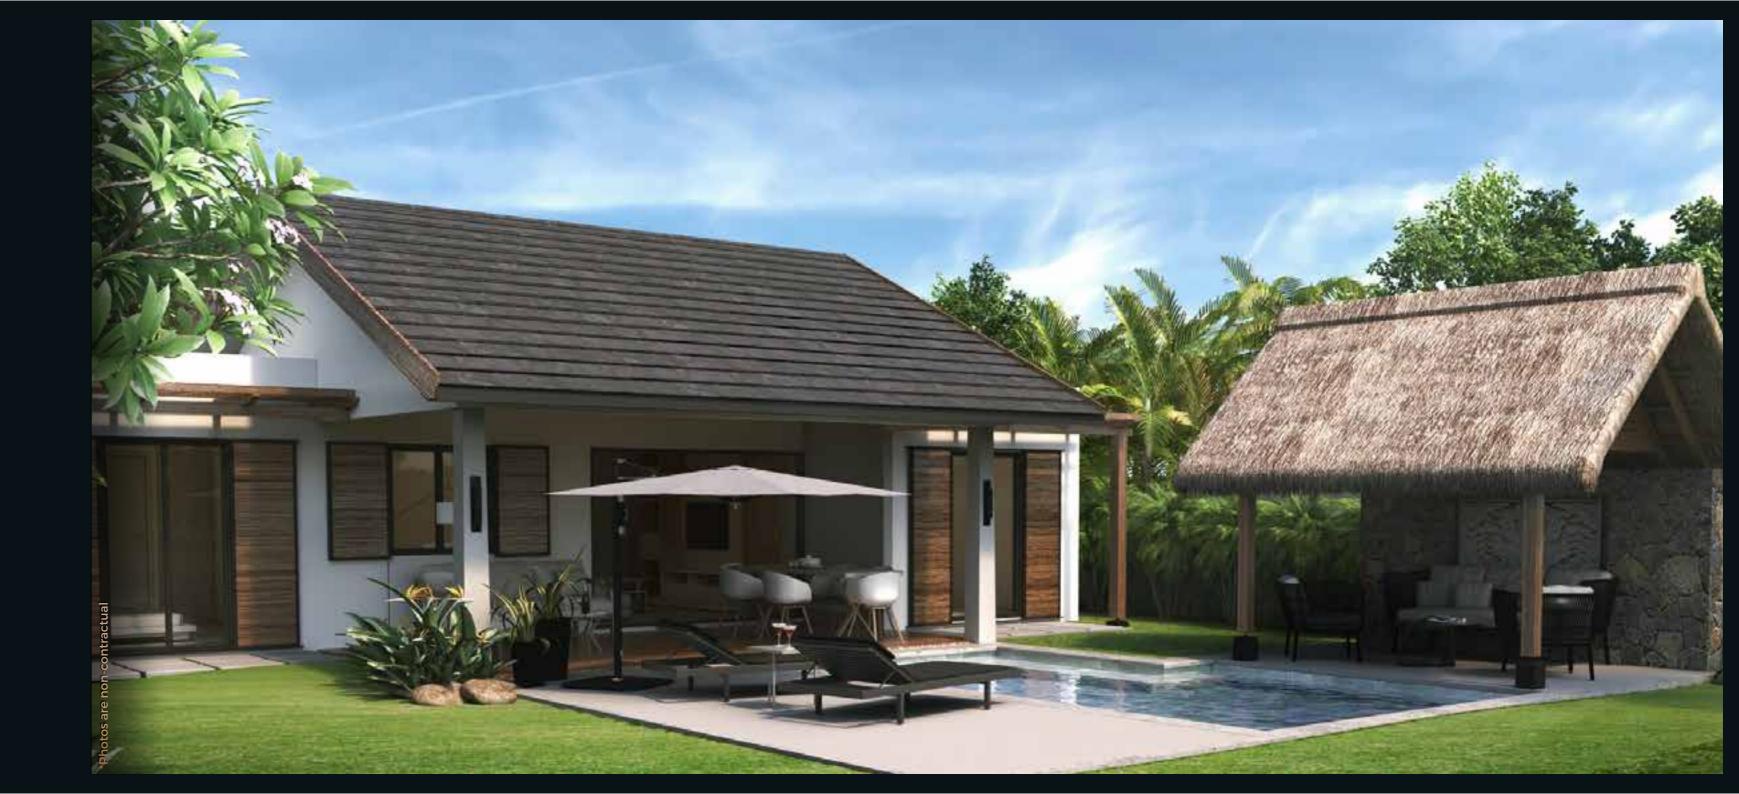

# An atmosphere of relaxation & peacefulness

3 Bedrooms Villa

Outdoor design

### VILLA DU PARC 3 BEDROOMS

| Kitchen / Living / Dinning Room      | 40.77m <sup>2</sup>                                                                                                                                                                                  |
|--------------------------------------|------------------------------------------------------------------------------------------------------------------------------------------------------------------------------------------------------|
| Porch                                | 3.33m <sup>2</sup>                                                                                                                                                                                   |
| Master bedroom                       | 14.04m <sup>2</sup>                                                                                                                                                                                  |
| Master bathroom                      | 8.97m <sup>2</sup>                                                                                                                                                                                   |
| Covered Terrace                      | 25.35m <sup>2</sup>                                                                                                                                                                                  |
| Store                                | 2.04m <sup>2</sup>                                                                                                                                                                                   |
| Study                                | 2.74m <sup>2</sup>                                                                                                                                                                                   |
| Bedroom 2                            | 14.02m <sup>2</sup>                                                                                                                                                                                  |
| Bathroom 2                           | 3.78m <sup>2</sup>                                                                                                                                                                                   |
| Bedroom 3                            | 12:12m <sup>2</sup>                                                                                                                                                                                  |
| Bathroom 3                           | 3.78m <sup>2</sup>                                                                                                                                                                                   |
| Laundry                              | 3.36m²                                                                                                                                                                                               |
| Total Net Area                       | 134.30m <sup>2</sup>                                                                                                                                                                                 |
| External Areas                       |                                                                                                                                                                                                      |
| *Pool house                          | 2.70m <sup>2</sup>                                                                                                                                                                                   |
| Kiosk                                | 10,41m <sup>2</sup>                                                                                                                                                                                  |
|                                      |                                                                                                                                                                                                      |
| *Double Garage                       | 35.28m <sup>2</sup>                                                                                                                                                                                  |
| *Double Garage<br>Pool Beach         | 35.28m <sup>2</sup><br>35.90m <sup>2</sup>                                                                                                                                                           |
| *Double Garagé<br>Pool Beach<br>Pool |                                                                                                                                                                                                      |
|                                      | Porch<br>Master bedroom<br>Master bathroom<br>Covered Terrace<br>Store<br>Study<br>Bedroom 2<br>Bathroom 2<br>Bathroom 3<br>Bathroom 3<br>Laundry<br>Total Net Area<br>External Areas<br>*Pool house |