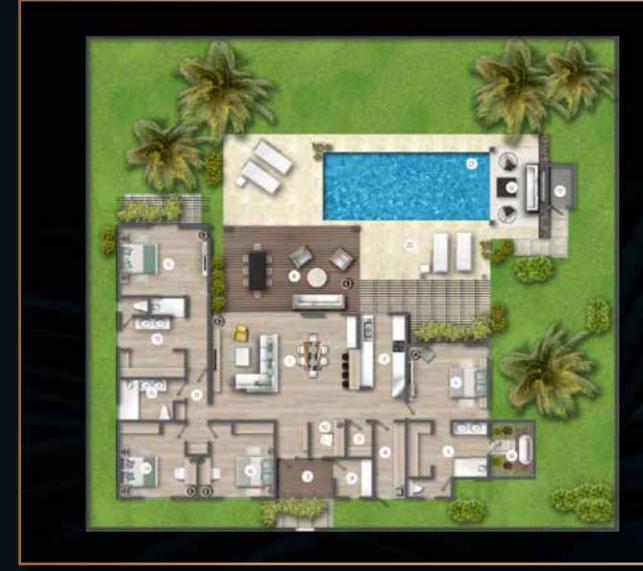

### VILLA DU PARC - 4 BEDROOMS

| Living / Dining room               | 50.07m <sup>2</sup>  |
|------------------------------------|----------------------|
| Kitchen                            | 9,12m <sup>2</sup>   |
| Porch                              | 6.14m <sup>2</sup>   |
| <ul> <li>Master Bedroom</li> </ul> | 16.38m²              |
| Master Bathroom.                   | 14.12m <sup>2</sup>  |
| <ul> <li>Laundry</li> </ul>        | 5.24m <sup>2</sup>   |
| Pantry                             | 2.38m <sup>2</sup>   |
| Covered Terrace                    | 32.09m-              |
| Store                              | 3.85m²               |
| Study                              | 3,46m²               |
| Corridor                           | 5.38mi3              |
| Bedroom 2                          | 20.92m <sup>2</sup>  |
| Bathroom 2                         | 13.78m <sup>2</sup>  |
| Bedroom 3                          | 14.61m <sup>2</sup>  |
| Bathroom 3                         | 6.66m²               |
| Bedroom 4                          | 14.31m <sup>2</sup>  |
| Total Net Area                     | 219.51m <sup>2</sup> |
| External Areas                     |                      |
| Pool house                         | 2.73m <sup>2</sup>   |
| Kiosk                              | 11.29m <sup>2</sup>  |
| Outdoor bathroom                   | 6.03m <sup>2</sup>   |
| *Double Carage                     | 41.32mi2             |
| Pool Beach                         | 76.08m <sup>2</sup>  |
| Pool                               | 32.74m <sup>2</sup>  |
| Total Gross Floor Area             | 285.05m <sup>2</sup> |
|                                    |                      |
|                                    |                      |