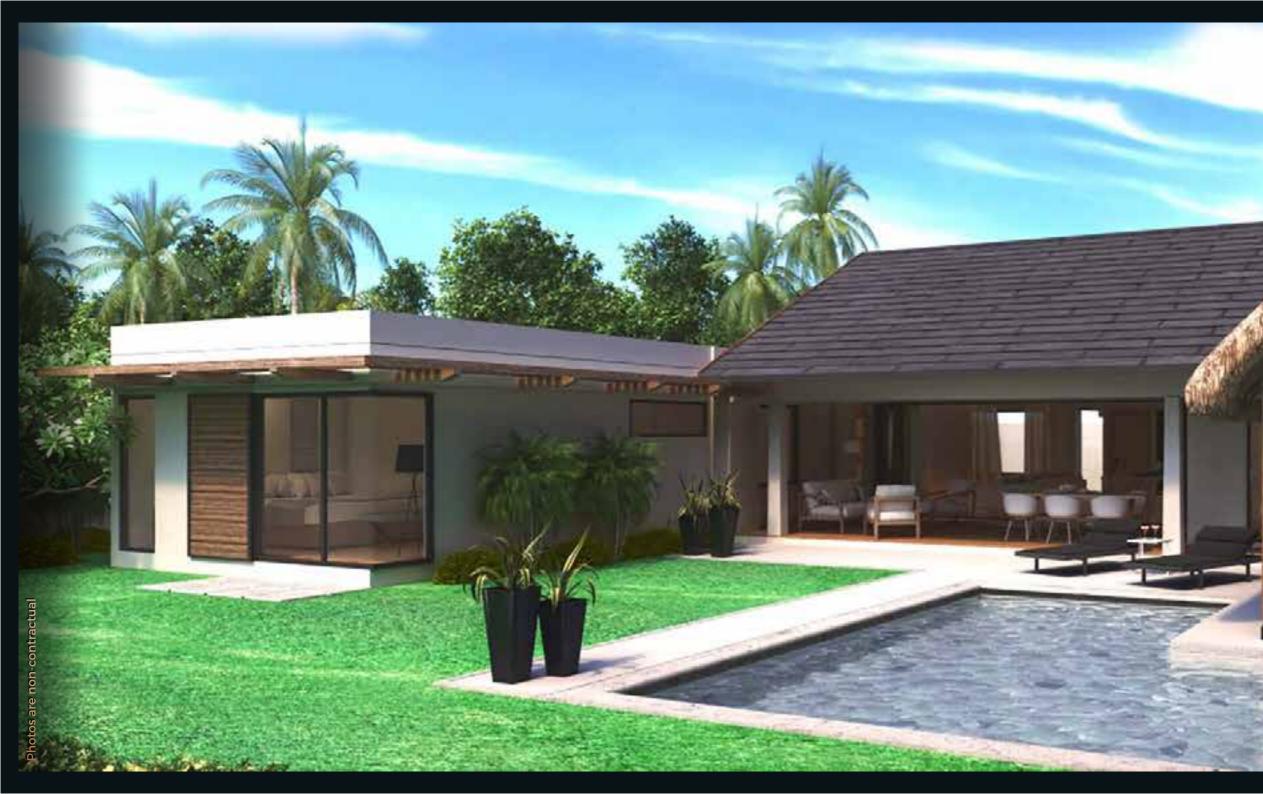

# An atmosphere of relaxation & peacefulness

3 Bedrooms Villa

Outdoor design

### VILLA DU PARC 3 BEDROOMS

| Kitchen / Living / Dinning Room      | 40.77m <sup>2</sup>                                                                                                                                                                                  |
|--------------------------------------|------------------------------------------------------------------------------------------------------------------------------------------------------------------------------------------------------|
| Porch                                | 3.33m <sup>2</sup>                                                                                                                                                                                   |
| Master bedroom                       | 14.04m <sup>2</sup>                                                                                                                                                                                  |
| Master bathroom                      | 8.97m <sup>2</sup>                                                                                                                                                                                   |
| Covered Terrace                      | 25.35m <sup>2</sup>                                                                                                                                                                                  |
| Store                                | 2.04m <sup>2</sup>                                                                                                                                                                                   |
| Study                                | 2.74m <sup>2</sup>                                                                                                                                                                                   |
| Bedroom 2                            | 14.02m <sup>2</sup>                                                                                                                                                                                  |
| Bathroom 2                           | 3.78m <sup>2</sup>                                                                                                                                                                                   |
| Bedroom 3                            | 12:12m <sup>2</sup>                                                                                                                                                                                  |
| Bathroom 3                           | 3.78m <sup>2</sup>                                                                                                                                                                                   |
| Laundry                              | 3.36m²                                                                                                                                                                                               |
| Total Net Area                       | 134.30m <sup>2</sup>                                                                                                                                                                                 |
| External Areas                       |                                                                                                                                                                                                      |
| *Pool house                          | 2.70m <sup>2</sup>                                                                                                                                                                                   |
| Kiosk                                | 10,41m <sup>2</sup>                                                                                                                                                                                  |
|                                      |                                                                                                                                                                                                      |
| *Double Garage                       | 35.28m <sup>2</sup>                                                                                                                                                                                  |
| *Double Garage<br>Pool Beach         | 35.28m <sup>2</sup><br>35.90m <sup>2</sup>                                                                                                                                                           |
| *Double Garagé<br>Pool Beach<br>Pool |                                                                                                                                                                                                      |
|                                      | Porch<br>Master bedroom<br>Master bathroom<br>Covered Terrace<br>Store<br>Study<br>Bedroom 2<br>Bathroom 2<br>Bathroom 3<br>Bathroom 3<br>Laundry<br>Total Net Area<br>External Areas<br>*Pool house |