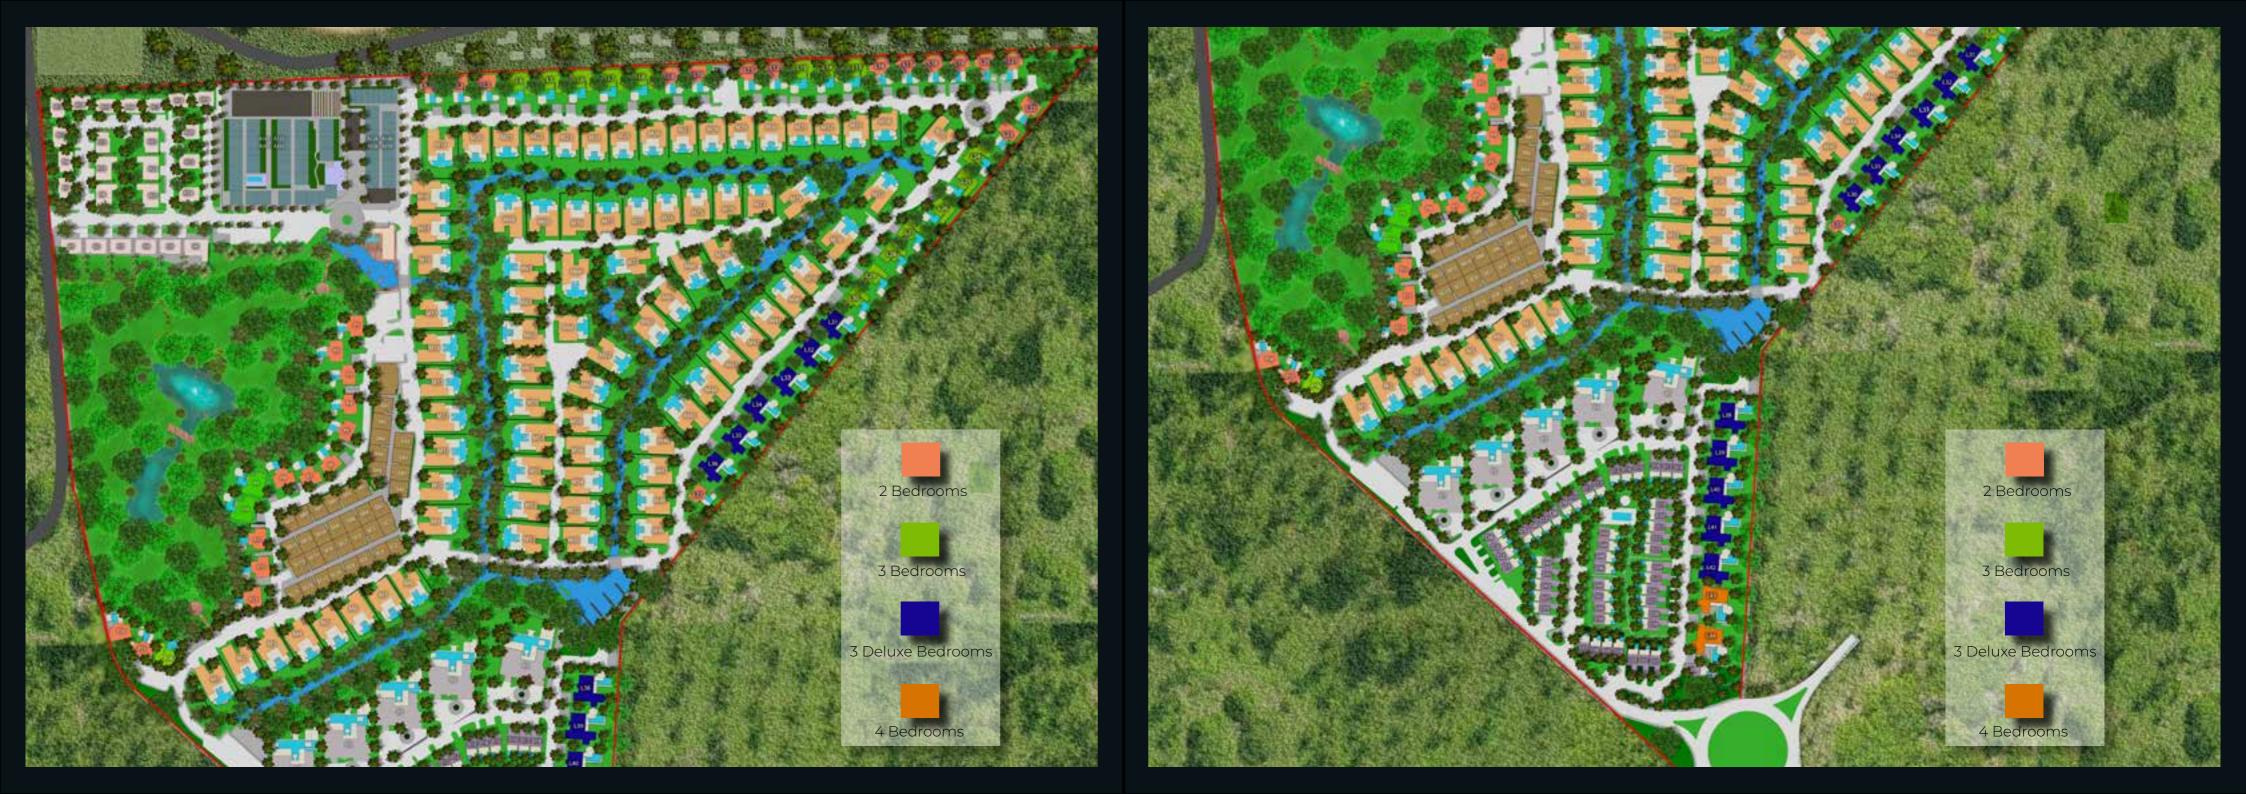

| 14.31m <sup>2</sup>  |
| Total Net Area                     | 219.51m <sup>2</sup> |
| External Areas                     |                      |
| Pool house                         | 2.73m <sup>2</sup>   |
| Kiosk                              | 11.29m <sup>2</sup>  |
| Outdoor bathroom                   | 6.03m <sup>2</sup>   |
| *Double Carage                     | 41.32mi2             |
| Pool Beach                         | 76.08m <sup>2</sup>  |
| Pool                               | 32.74m <sup>2</sup>  |
| Total Gross Floor Area             | 285.05m <sup>2</sup> |
|                                    |                      |
|                                    |                      |

\* Garage and pool house size can vary according to plot configuration







Ambiance & Decoration

































## Master bedroom























### Floor, wall &

ons & sheers





Bedroom 283



















Floor, wall & furniture finishes

























Cushions & sheers







Living Room















Floor, wall & furniture finishes



Litchen













Floor, wall & furniture finishes

















### Floor, wall & furniture finishe