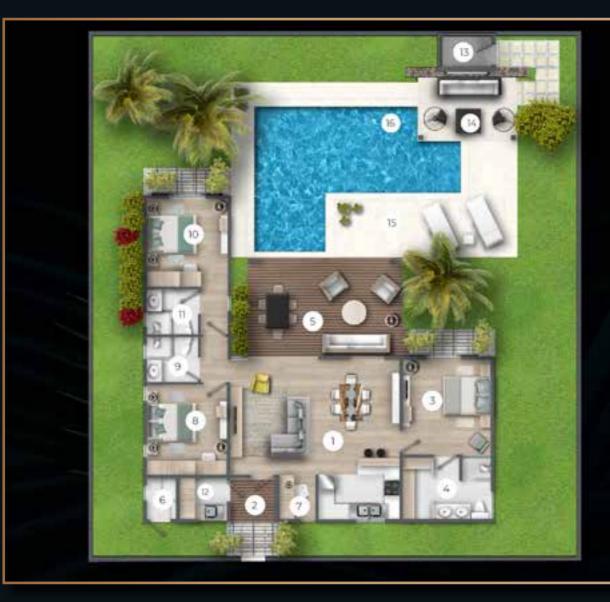

### VILLA DU PARC - 2 BEDROOMS

| Kitchen / Living / Dinning room                | 3373m <sup>2</sup>                                                                                                                                                                                                                                                                                                                                                                                                                                                                                                                                                                                                                                                                                                                                                                                                                                                                                                                                                                                                                                                                                                                                                                                                                                                                                                                                                                                                                                                                                                                                                                                                                                                                                                                                                                                                                                                                                                                                                                                                                                                                                                             |                                                                                                                                                                                                                              |
|------------------------------------------------|--------------------------------------------------------------------------------------------------------------------------------------------------------------------------------------------------------------------------------------------------------------------------------------------------------------------------------------------------------------------------------------------------------------------------------------------------------------------------------------------------------------------------------------------------------------------------------------------------------------------------------------------------------------------------------------------------------------------------------------------------------------------------------------------------------------------------------------------------------------------------------------------------------------------------------------------------------------------------------------------------------------------------------------------------------------------------------------------------------------------------------------------------------------------------------------------------------------------------------------------------------------------------------------------------------------------------------------------------------------------------------------------------------------------------------------------------------------------------------------------------------------------------------------------------------------------------------------------------------------------------------------------------------------------------------------------------------------------------------------------------------------------------------------------------------------------------------------------------------------------------------------------------------------------------------------------------------------------------------------------------------------------------------------------------------------------------------------------------------------------------------|------------------------------------------------------------------------------------------------------------------------------------------------------------------------------------------------------------------------------|
|                                                | and the second s |                                                                                                                                                                                                                              |
| Porch                                          | 3.37m <sup>2</sup>                                                                                                                                                                                                                                                                                                                                                                                                                                                                                                                                                                                                                                                                                                                                                                                                                                                                                                                                                                                                                                                                                                                                                                                                                                                                                                                                                                                                                                                                                                                                                                                                                                                                                                                                                                                                                                                                                                                                                                                                                                                                                                             |                                                                                                                                                                                                                              |
| Master Bedroom                                 | 15.89m <sup>2</sup>                                                                                                                                                                                                                                                                                                                                                                                                                                                                                                                                                                                                                                                                                                                                                                                                                                                                                                                                                                                                                                                                                                                                                                                                                                                                                                                                                                                                                                                                                                                                                                                                                                                                                                                                                                                                                                                                                                                                                                                                                                                                                                            |                                                                                                                                                                                                                              |
| Master Bathroom                                | 7.38m²                                                                                                                                                                                                                                                                                                                                                                                                                                                                                                                                                                                                                                                                                                                                                                                                                                                                                                                                                                                                                                                                                                                                                                                                                                                                                                                                                                                                                                                                                                                                                                                                                                                                                                                                                                                                                                                                                                                                                                                                                                                                                                                         |                                                                                                                                                                                                                              |
| Covered Terrace                                | 21.47m <sup>2</sup>                                                                                                                                                                                                                                                                                                                                                                                                                                                                                                                                                                                                                                                                                                                                                                                                                                                                                                                                                                                                                                                                                                                                                                                                                                                                                                                                                                                                                                                                                                                                                                                                                                                                                                                                                                                                                                                                                                                                                                                                                                                                                                            |                                                                                                                                                                                                                              |
| Store                                          | 1,53m <sup>2</sup>                                                                                                                                                                                                                                                                                                                                                                                                                                                                                                                                                                                                                                                                                                                                                                                                                                                                                                                                                                                                                                                                                                                                                                                                                                                                                                                                                                                                                                                                                                                                                                                                                                                                                                                                                                                                                                                                                                                                                                                                                                                                                                             |                                                                                                                                                                                                                              |
| Study                                          | 6.18m <sup>2</sup>                                                                                                                                                                                                                                                                                                                                                                                                                                                                                                                                                                                                                                                                                                                                                                                                                                                                                                                                                                                                                                                                                                                                                                                                                                                                                                                                                                                                                                                                                                                                                                                                                                                                                                                                                                                                                                                                                                                                                                                                                                                                                                             |                                                                                                                                                                                                                              |
| Bedroom 2                                      | 9.90m <sup>2</sup>                                                                                                                                                                                                                                                                                                                                                                                                                                                                                                                                                                                                                                                                                                                                                                                                                                                                                                                                                                                                                                                                                                                                                                                                                                                                                                                                                                                                                                                                                                                                                                                                                                                                                                                                                                                                                                                                                                                                                                                                                                                                                                             |                                                                                                                                                                                                                              |
| Bathroom 2                                     | 5.62m²                                                                                                                                                                                                                                                                                                                                                                                                                                                                                                                                                                                                                                                                                                                                                                                                                                                                                                                                                                                                                                                                                                                                                                                                                                                                                                                                                                                                                                                                                                                                                                                                                                                                                                                                                                                                                                                                                                                                                                                                                                                                                                                         |                                                                                                                                                                                                                              |
| Total Net Area                                 | 105.07m <sup>2</sup>                                                                                                                                                                                                                                                                                                                                                                                                                                                                                                                                                                                                                                                                                                                                                                                                                                                                                                                                                                                                                                                                                                                                                                                                                                                                                                                                                                                                                                                                                                                                                                                                                                                                                                                                                                                                                                                                                                                                                                                                                                                                                                           |                                                                                                                                                                                                                              |
| External Areas                                 |                                                                                                                                                                                                                                                                                                                                                                                                                                                                                                                                                                                                                                                                                                                                                                                                                                                                                                                                                                                                                                                                                                                                                                                                                                                                                                                                                                                                                                                                                                                                                                                                                                                                                                                                                                                                                                                                                                                                                                                                                                                                                                                                |                                                                                                                                                                                                                              |
| *Pool house                                    | 2.67m <sup>2</sup>                                                                                                                                                                                                                                                                                                                                                                                                                                                                                                                                                                                                                                                                                                                                                                                                                                                                                                                                                                                                                                                                                                                                                                                                                                                                                                                                                                                                                                                                                                                                                                                                                                                                                                                                                                                                                                                                                                                                                                                                                                                                                                             |                                                                                                                                                                                                                              |
| Kiosk                                          | 10.74m <sup>2</sup>                                                                                                                                                                                                                                                                                                                                                                                                                                                                                                                                                                                                                                                                                                                                                                                                                                                                                                                                                                                                                                                                                                                                                                                                                                                                                                                                                                                                                                                                                                                                                                                                                                                                                                                                                                                                                                                                                                                                                                                                                                                                                                            |                                                                                                                                                                                                                              |
| Pool Beach                                     | 18.30m <sup>2</sup>                                                                                                                                                                                                                                                                                                                                                                                                                                                                                                                                                                                                                                                                                                                                                                                                                                                                                                                                                                                                                                                                                                                                                                                                                                                                                                                                                                                                                                                                                                                                                                                                                                                                                                                                                                                                                                                                                                                                                                                                                                                                                                            |                                                                                                                                                                                                                              |
| Pool                                           | 23.75m <sup>2</sup>                                                                                                                                                                                                                                                                                                                                                                                                                                                                                                                                                                                                                                                                                                                                                                                                                                                                                                                                                                                                                                                                                                                                                                                                                                                                                                                                                                                                                                                                                                                                                                                                                                                                                                                                                                                                                                                                                                                                                                                                                                                                                                            |                                                                                                                                                                                                                              |
| *Double Garage                                 | 36,72m <sup>2</sup>                                                                                                                                                                                                                                                                                                                                                                                                                                                                                                                                                                                                                                                                                                                                                                                                                                                                                                                                                                                                                                                                                                                                                                                                                                                                                                                                                                                                                                                                                                                                                                                                                                                                                                                                                                                                                                                                                                                                                                                                                                                                                                            |                                                                                                                                                                                                                              |
| Total Gross Floor Area                         | 155.49m²                                                                                                                                                                                                                                                                                                                                                                                                                                                                                                                                                                                                                                                                                                                                                                                                                                                                                                                                                                                                                                                                                                                                                                                                                                                                                                                                                                                                                                                                                                                                                                                                                                                                                                                                                                                                                                                                                                                                                                                                                                                                                                                       |                                                                                                                                                                                                                              |
| * Garage and Pool house size can vary accordin | g to plot configur                                                                                                                                                                                                                                                                                                                                                                                                                                                                                                                                                                                                                                                                                                                                                                                                                                                                                                                                                                                                                                                                                                                                                                                                                                                                                                                                                                                                                                                                                                                                                                                                                                                                                                                                                                                                                                                                                                                                                                                                                                                                                                             | ration                                                                                                                                                                                                                       |
|                                                | External Areas<br>*Pool house<br>Kiosk<br>Pool Beach<br>Pool<br>*Double Garage<br>Total Cross Floor Area                                                                                                                                                                                                                                                                                                                                                                                                                                                                                                                                                                                                                                                                                                                                                                                                                                                                                                                                                                                                                                                                                                                                                                                                                                                                                                                                                                                                                                                                                                                                                                                                                                                                                                                                                                                                                                                                                                                                                                                                                       | Master Bedroom15.89m²Master Bathroom7.38m²Covered Terrace21.47m²Store1.53m²Study6.18m²Bedroom 29.90m²Bathroom 25.62m²Total Net Area105.07m²External Areas2.67m²Kiosk10.74m²Pool Beach18.30m²Pool23.75m²*Double Garage36.72m² |