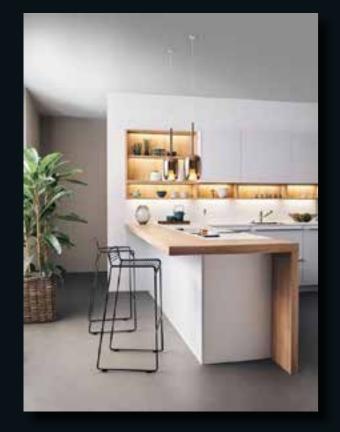

| 11.29m <sup>2</sup>  |
| Outdoor bathroom                   | 6.03m <sup>2</sup>   |
| *Double Carage                     | 41.32mi2             |
| Pool Beach                         | 76.08m <sup>2</sup>  |
| Pool                               | 32.74m <sup>2</sup>  |
| Total Gross Floor Area             | 285.05m <sup>2</sup> |
|                                    |                      |
|                                    |                      |

\* Garage and pool house size can vary according to plot configuration







Ambiance & Decoration

































## Master bedroom























### Floor, wall &

ons & sheers





Bedroom 283



















Floor, wall & furniture finishes

























Cushions & sheers







Living Room















Floor, wall & furniture finishes



Litchen













Floor, wall & furniture finishes

















### Floor, wall & furniture finishe