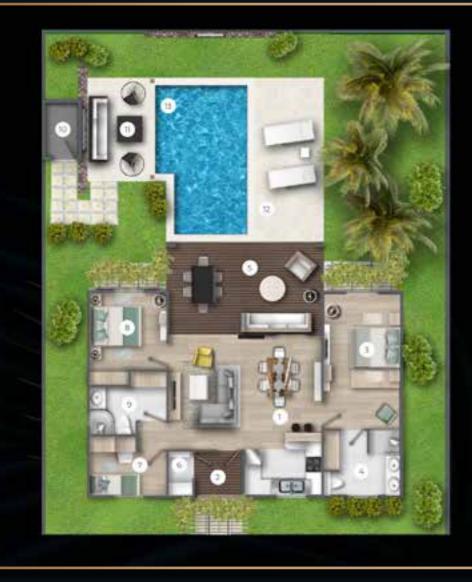

### VILLA DU PARC - 2 BEDROOMS

| Kitchen / Living / Dinning room                | 3373m <sup>2</sup>                                                                                                                                                                                                                                                                                                                                                                                                                                                                                                                                                                                                                                                                                                                                                                                                                                                                                                                                                                                                                                                                                                                                                                                                                                                                                                                                                                                                                                                                                                                                                                                                                                                                                                                                                                                                                                                                                                                                                                                                                                                                                                             |                                                                                                                                                                                                                              |
|------------------------------------------------|--------------------------------------------------------------------------------------------------------------------------------------------------------------------------------------------------------------------------------------------------------------------------------------------------------------------------------------------------------------------------------------------------------------------------------------------------------------------------------------------------------------------------------------------------------------------------------------------------------------------------------------------------------------------------------------------------------------------------------------------------------------------------------------------------------------------------------------------------------------------------------------------------------------------------------------------------------------------------------------------------------------------------------------------------------------------------------------------------------------------------------------------------------------------------------------------------------------------------------------------------------------------------------------------------------------------------------------------------------------------------------------------------------------------------------------------------------------------------------------------------------------------------------------------------------------------------------------------------------------------------------------------------------------------------------------------------------------------------------------------------------------------------------------------------------------------------------------------------------------------------------------------------------------------------------------------------------------------------------------------------------------------------------------------------------------------------------------------------------------------------------|------------------------------------------------------------------------------------------------------------------------------------------------------------------------------------------------------------------------------|
|                                                | and the second s |                                                                                                                                                                                                                              |
| Porch                                          | 3.37m <sup>2</sup>                                                                                                                                                                                                                                                                                                                                                                                                                                                                                                                                                                                                                                                                                                                                                                                                                                                                                                                                                                                                                                                                                                                                                                                                                                                                                                                                                                                                                                                                                                                                                                                                                                                                                                                                                                                                                                                                                                                                                                                                                                                                                                             |                                                                                                                                                                                                                              |
| Master Bedroom                                 | 15.89m <sup>2</sup>                                                                                                                                                                                                                                                                                                                                                                                                                                                                                                                                                                                                                                                                                                                                                                                                                                                                                                                                                                                                                                                                                                                                                                                                                                                                                                                                                                                                                                                                                                                                                                                                                                                                                                                                                                                                                                                                                                                                                                                                                                                                                                            |                                                                                                                                                                                                                              |
| Master Bathroom                                | 7.38m²                                                                                                                                                                                                                                                                                                                                                                                                                                                                                                                                                                                                                                                                                                                                                                                                                                                                                                                                                                                                                                                                                                                                                                                                                                                                                                                                                                                                                                                                                                                                                                                                                                                                                                                                                                                                                                                                                                                                                                                                                                                                                                                         |                                                                                                                                                                                                                              |
| Covered Terrace                                | 21.47m <sup>2</sup>                                                                                                                                                                                                                                                                                                                                                                                                                                                                                                                                                                                                                                                                                                                                                                                                                                                                                                                                                                                                                                                                                                                                                                                                                                                                                                                                                                                                                                                                                                                                                                                                                                                                                                                                                                                                                                                                                                                                                                                                                                                                                                            |                                                                                                                                                                                                                              |
| Store                                          | 1,53m <sup>2</sup>                                                                                                                                                                                                                                                                                                                                                                                                                                                                                                                                                                                                                                                                                                                                                                                                                                                                                                                                                                                                                                                                                                                                                                                                                                                                                                                                                                                                                                                                                                                                                                                                                                                                                                                                                                                                                                                                                                                                                                                                                                                                                                             |                                                                                                                                                                                                                              |
| Study                                          | 6.18m <sup>2</sup>                                                                                                                                                                                                                                                                                                                                                                                                                                                                                                                                                                                                                                                                                                                                                                                                                                                                                                                                                                                                                                                                                                                                                                                                                                                                                                                                                                                                                                                                                                                                                                                                                                                                                                                                                                                                                                                                                                                                                                                                                                                                                                             |                                                                                                                                                                                                                              |
| Bedroom 2                                      | 9.90m <sup>2</sup>                                                                                                                                                                                                                                                                                                                                                                                                                                                                                                                                                                                                                                                                                                                                                                                                                                                                                                                                                                                                                                                                                                                                                                                                                                                                                                                                                                                                                                                                                                                                                                                                                                                                                                                                                                                                                                                                                                                                                                                                                                                                                                             |                                                                                                                                                                                                                              |
| Bathroom 2                                     | 5.62m²                                                                                                                                                                                                                                                                                                                                                                                                                                                                                                                                                                                                                                                                                                                                                                                                                                                                                                                                                                                                                                                                                                                                                                                                                                                                                                                                                                                                                                                                                                                                                                                                                                                                                                                                                                                                                                                                                                                                                                                                                                                                                                                         |                                                                                                                                                                                                                              |
| Total Net Area                                 | 105.07m <sup>2</sup>                                                                                                                                                                                                                                                                                                                                                                                                                                                                                                                                                                                                                                                                                                                                                                                                                                                                                                                                                                                                                                                                                                                                                                                                                                                                                                                                                                                                                                                                                                                                                                                                                                                                                                                                                                                                                                                                                                                                                                                                                                                                                                           |                                                                                                                                                                                                                              |
| External Areas                                 |                                                                                                                                                                                                                                                                                                                                                                                                                                                                                                                                                                                                                                                                                                                                                                                                                                                                                                                                                                                                                                                                                                                                                                                                                                                                                                                                                                                                                                                                                                                                                                                                                                                                                                                                                                                                                                                                                                                                                                                                                                                                                                                                |                                                                                                                                                                                                                              |
| *Pool house                                    | 2.67m <sup>2</sup>                                                                                                                                                                                                                                                                                                                                                                                                                                                                                                                                                                                                                                                                                                                                                                                                                                                                                                                                                                                                                                                                                                                                                                                                                                                                                                                                                                                                                                                                                                                                                                                                                                                                                                                                                                                                                                                                                                                                                                                                                                                                                                             |                                                                                                                                                                                                                              |
| Kiosk                                          | 10.74m <sup>2</sup>                                                                                                                                                                                                                                                                                                                                                                                                                                                                                                                                                                                                                                                                                                                                                                                                                                                                                                                                                                                                                                                                                                                                                                                                                                                                                                                                                                                                                                                                                                                                                                                                                                                                                                                                                                                                                                                                                                                                                                                                                                                                                                            |                                                                                                                                                                                                                              |
| Pool Beach                                     | 18.30m <sup>2</sup>                                                                                                                                                                                                                                                                                                                                                                                                                                                                                                                                                                                                                                                                                                                                                                                                                                                                                                                                                                                                                                                                                                                                                                                                                                                                                                                                                                                                                                                                                                                                                                                                                                                                                                                                                                                                                                                                                                                                                                                                                                                                                                            |                                                                                                                                                                                                                              |
| Pool                                           | 23.75m <sup>2</sup>                                                                                                                                                                                                                                                                                                                                                                                                                                                                                                                                                                                                                                                                                                                                                                                                                                                                                                                                                                                                                                                                                                                                                                                                                                                                                                                                                                                                                                                                                                                                                                                                                                                                                                                                                                                                                                                                                                                                                                                                                                                                                                            |                                                                                                                                                                                                                              |
| *Double Garage                                 | 36,72m <sup>2</sup>                                                                                                                                                                                                                                                                                                                                                                                                                                                                                                                                                                                                                                                                                                                                                                                                                                                                                                                                                                                                                                                                                                                                                                                                                                                                                                                                                                                                                                                                                                                                                                                                                                                                                                                                                                                                                                                                                                                                                                                                                                                                                                            |                                                                                                                                                                                                                              |
| Total Gross Floor Area                         | 155.49m²                                                                                                                                                                                                                                                                                                                                                                                                                                                                                                                                                                                                                                                                                                                                                                                                                                                                                                                                                                                                                                                                                                                                                                                                                                                                                                                                                                                                                                                                                                                                                                                                                                                                                                                                                                                                                                                                                                                                                                                                                                                                                                                       |                                                                                                                                                                                                                              |
| * Garage and Pool house size can vary accordin | g to plot configur                                                                                                                                                                                                                                                                                                                                                                                                                                                                                                                                                                                                                                                                                                                                                                                                                                                                                                                                                                                                                                                                                                                                                                                                                                                                                                                                                                                                                                                                                                                                                                                                                                                                                                                                                                                                                                                                                                                                                                                                                                                                                                             | ration                                                                                                                                                                                                                       |
|                                                | External Areas<br>*Pool house<br>Kiosk<br>Pool Beach<br>Pool<br>*Double Garage<br>Total Cross Floor Area                                                                                                                                                                                                                                                                                                                                                                                                                                                                                                                                                                                                                                                                                                                                                                                                                                                                                                                                                                                                                                                                                                                                                                                                                                                                                                                                                                                                                                                                                                                                                                                                                                                                                                                                                                                                                                                                                                                                                                                                                       | Master Bedroom15.89m²Master Bathroom7.38m²Covered Terrace21.47m²Store1.53m²Study6.18m²Bedroom 29.90m²Bathroom 25.62m²Total Net Area105.07m²External Areas2.67m²Kiosk10.74m²Pool Beach18.30m²Pool23.75m²*Double Garage36.72m² |