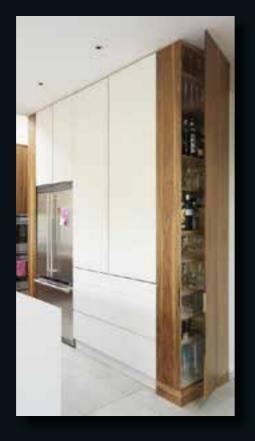

11.29m <sup>2</sup>  |
| Outdoor bathroom                   | 6.03m <sup>2</sup>   |
| *Double Carage                     | 41.32mi2             |
| Pool Beach                         | 76.08m <sup>2</sup>  |
| Pool                               | 32.74m <sup>2</sup>  |
| Total Gross Floor Area             | 285.05m <sup>2</sup> |
|                                    |                      |
|                                    |                      |

\* Garage and pool house size can vary according to plot configuration







Ambiance & Decoration

































## Master bedroom























### Floor, wall &

ons & sheers





Bedroom 283



















Floor, wall & furniture finishes

























Cushions & sheers







Living Room















Floor, wall & furniture finishes



Litchen













Floor, wall & furniture finishes

















### Floor, wall & furniture finishe