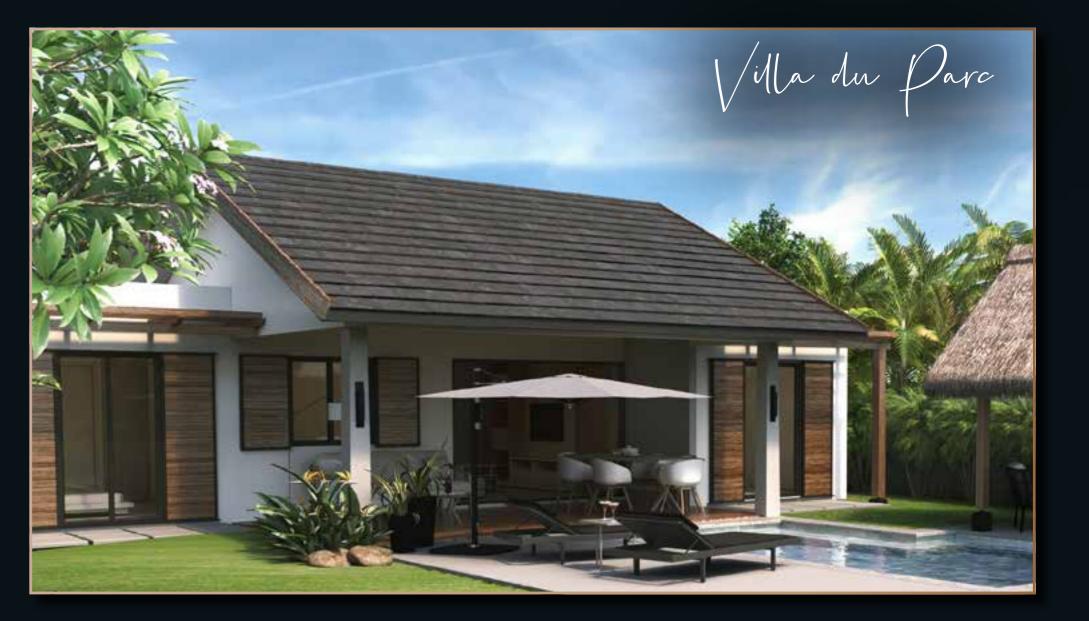

# An atmosphere of relaxation & peacefulness

3 Bedrooms Villa

Outdoor design

### VILLA DU PARC 3 BEDROOMS

| Kitchen / Living / Dinning Room      | 40.77m <sup>2</sup>                                                                                                                                                                                  |
|--------------------------------------|------------------------------------------------------------------------------------------------------------------------------------------------------------------------------------------------------|
| Porch                                | 3.33m <sup>2</sup>                                                                                                                                                                                   |
| Master bedroom                       | 14.04m <sup>2</sup>                                                                                                                                                                                  |
| Master bathroom                      | 8.97m <sup>2</sup>                                                                                                                                                                                   |
| Covered Terrace                      | 25.35m <sup>2</sup>                                                                                                                                                                                  |
| Store                                | 2.04m <sup>2</sup>                                                                                                                                                                                   |
| Study                                | 2.74m <sup>2</sup>                                                                                                                                                                                   |
| Bedroom 2                            | 14.02m <sup>2</sup>                                                                                                                                                                                  |
| Bathroom 2                           | 3.78m <sup>2</sup>                                                                                                                                                                                   |
| Bedroom 3                            | 12:12m <sup>2</sup>                                                                                                                                                                                  |
| Bathroom 3                           | 3.78m <sup>2</sup>                                                                                                                                                                                   |
| Laundry                              | 3.36m²                                                                                                                                                                                               |
| Total Net Area                       | 134.30m <sup>2</sup>                                                                                                                                                                                 |
| External Areas                       |                                                                                                                                                                                                      |
| *Pool house                          | 2.70m <sup>2</sup>                                                                                                                                                                                   |
| Kiosk                                | 10,41m <sup>2</sup>                                                                                                                                                                                  |
|                                      |                                                                                                                                                                                                      |
| *Double Garage                       | 35.28m <sup>2</sup>                                                                                                                                                                                  |
| *Double Garage<br>Pool Beach         | 35.28m <sup>2</sup><br>35.90m <sup>2</sup>                                                                                                                                                           |
| *Double Garagé<br>Pool Beach<br>Pool |                                                                                                                                                                                                      |
|                                      | Porch<br>Master bedroom<br>Master bathroom<br>Covered Terrace<br>Store<br>Study<br>Bedroom 2<br>Bathroom 2<br>Bathroom 3<br>Bathroom 3<br>Laundry<br>Total Net Area<br>External Areas<br>*Pool house |