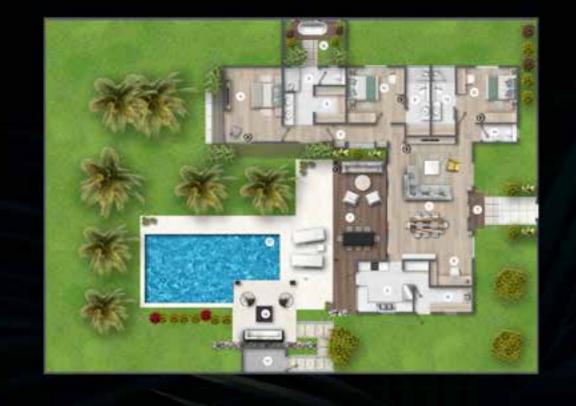

### VILLA DU PARC - 2 BEDROOMS

| Kitchen / Living / Dinning room                | 3373m <sup>2</sup>                                                                                                                                                                                                                                                                                                                                                                                                                                                                                                                                                                                                                                                                                                                                                                                                                                                                                                                                                                                                                                                                                                                                                                                                                                                                                                                                                                                                                                                                                                                                                                                                                                                                                                                                                                                                                                                                                                                                                                                                                                                                                                             |                                                                                                                                                                                                                              |
|------------------------------------------------|--------------------------------------------------------------------------------------------------------------------------------------------------------------------------------------------------------------------------------------------------------------------------------------------------------------------------------------------------------------------------------------------------------------------------------------------------------------------------------------------------------------------------------------------------------------------------------------------------------------------------------------------------------------------------------------------------------------------------------------------------------------------------------------------------------------------------------------------------------------------------------------------------------------------------------------------------------------------------------------------------------------------------------------------------------------------------------------------------------------------------------------------------------------------------------------------------------------------------------------------------------------------------------------------------------------------------------------------------------------------------------------------------------------------------------------------------------------------------------------------------------------------------------------------------------------------------------------------------------------------------------------------------------------------------------------------------------------------------------------------------------------------------------------------------------------------------------------------------------------------------------------------------------------------------------------------------------------------------------------------------------------------------------------------------------------------------------------------------------------------------------|------------------------------------------------------------------------------------------------------------------------------------------------------------------------------------------------------------------------------|
|                                                | and the second s |                                                                                                                                                                                                                              |
| Porch                                          | 3.37m <sup>2</sup>                                                                                                                                                                                                                                                                                                                                                                                                                                                                                                                                                                                                                                                                                                                                                                                                                                                                                                                                                                                                                                                                                                                                                                                                                                                                                                                                                                                                                                                                                                                                                                                                                                                                                                                                                                                                                                                                                                                                                                                                                                                                                                             |                                                                                                                                                                                                                              |
| Master Bedroom                                 | 15.89m <sup>2</sup>                                                                                                                                                                                                                                                                                                                                                                                                                                                                                                                                                                                                                                                                                                                                                                                                                                                                                                                                                                                                                                                                                                                                                                                                                                                                                                                                                                                                                                                                                                                                                                                                                                                                                                                                                                                                                                                                                                                                                                                                                                                                                                            |                                                                                                                                                                                                                              |
| Master Bathroom                                | 7.38m²                                                                                                                                                                                                                                                                                                                                                                                                                                                                                                                                                                                                                                                                                                                                                                                                                                                                                                                                                                                                                                                                                                                                                                                                                                                                                                                                                                                                                                                                                                                                                                                                                                                                                                                                                                                                                                                                                                                                                                                                                                                                                                                         |                                                                                                                                                                                                                              |
| Covered Terrace                                | 21.47m <sup>2</sup>                                                                                                                                                                                                                                                                                                                                                                                                                                                                                                                                                                                                                                                                                                                                                                                                                                                                                                                                                                                                                                                                                                                                                                                                                                                                                                                                                                                                                                                                                                                                                                                                                                                                                                                                                                                                                                                                                                                                                                                                                                                                                                            |                                                                                                                                                                                                                              |
| Store                                          | 1,53m <sup>2</sup>                                                                                                                                                                                                                                                                                                                                                                                                                                                                                                                                                                                                                                                                                                                                                                                                                                                                                                                                                                                                                                                                                                                                                                                                                                                                                                                                                                                                                                                                                                                                                                                                                                                                                                                                                                                                                                                                                                                                                                                                                                                                                                             |                                                                                                                                                                                                                              |
| Study                                          | 6.18m <sup>2</sup>                                                                                                                                                                                                                                                                                                                                                                                                                                                                                                                                                                                                                                                                                                                                                                                                                                                                                                                                                                                                                                                                                                                                                                                                                                                                                                                                                                                                                                                                                                                                                                                                                                                                                                                                                                                                                                                                                                                                                                                                                                                                                                             |                                                                                                                                                                                                                              |
| Bedroom 2                                      | 9.90m <sup>2</sup>                                                                                                                                                                                                                                                                                                                                                                                                                                                                                                                                                                                                                                                                                                                                                                                                                                                                                                                                                                                                                                                                                                                                                                                                                                                                                                                                                                                                                                                                                                                                                                                                                                                                                                                                                                                                                                                                                                                                                                                                                                                                                                             |                                                                                                                                                                                                                              |
| Bathroom 2                                     | 5.62m²                                                                                                                                                                                                                                                                                                                                                                                                                                                                                                                                                                                                                                                                                                                                                                                                                                                                                                                                                                                                                                                                                                                                                                                                                                                                                                                                                                                                                                                                                                                                                                                                                                                                                                                                                                                                                                                                                                                                                                                                                                                                                                                         |                                                                                                                                                                                                                              |
| Total Net Area                                 | 105.07m <sup>2</sup>                                                                                                                                                                                                                                                                                                                                                                                                                                                                                                                                                                                                                                                                                                                                                                                                                                                                                                                                                                                                                                                                                                                                                                                                                                                                                                                                                                                                                                                                                                                                                                                                                                                                                                                                                                                                                                                                                                                                                                                                                                                                                                           |                                                                                                                                                                                                                              |
| External Areas                                 |                                                                                                                                                                                                                                                                                                                                                                                                                                                                                                                                                                                                                                                                                                                                                                                                                                                                                                                                                                                                                                                                                                                                                                                                                                                                                                                                                                                                                                                                                                                                                                                                                                                                                                                                                                                                                                                                                                                                                                                                                                                                                                                                |                                                                                                                                                                                                                              |
| *Pool house                                    | 2.67m <sup>2</sup>                                                                                                                                                                                                                                                                                                                                                                                                                                                                                                                                                                                                                                                                                                                                                                                                                                                                                                                                                                                                                                                                                                                                                                                                                                                                                                                                                                                                                                                                                                                                                                                                                                                                                                                                                                                                                                                                                                                                                                                                                                                                                                             |                                                                                                                                                                                                                              |
| Kiosk                                          | 10.74m <sup>2</sup>                                                                                                                                                                                                                                                                                                                                                                                                                                                                                                                                                                                                                                                                                                                                                                                                                                                                                                                                                                                                                                                                                                                                                                                                                                                                                                                                                                                                                                                                                                                                                                                                                                                                                                                                                                                                                                                                                                                                                                                                                                                                                                            |                                                                                                                                                                                                                              |
| Pool Beach                                     | 18.30m <sup>2</sup>                                                                                                                                                                                                                                                                                                                                                                                                                                                                                                                                                                                                                                                                                                                                                                                                                                                                                                                                                                                                                                                                                                                                                                                                                                                                                                                                                                                                                                                                                                                                                                                                                                                                                                                                                                                                                                                                                                                                                                                                                                                                                                            |                                                                                                                                                                                                                              |
| Pool                                           | 23.75m <sup>2</sup>                                                                                                                                                                                                                                                                                                                                                                                                                                                                                                                                                                                                                                                                                                                                                                                                                                                                                                                                                                                                                                                                                                                                                                                                                                                                                                                                                                                                                                                                                                                                                                                                                                                                                                                                                                                                                                                                                                                                                                                                                                                                                                            |                                                                                                                                                                                                                              |
| *Double Garage                                 | 36,72m <sup>2</sup>                                                                                                                                                                                                                                                                                                                                                                                                                                                                                                                                                                                                                                                                                                                                                                                                                                                                                                                                                                                                                                                                                                                                                                                                                                                                                                                                                                                                                                                                                                                                                                                                                                                                                                                                                                                                                                                                                                                                                                                                                                                                                                            |                                                                                                                                                                                                                              |
| Total Gross Floor Area                         | 155.49m²                                                                                                                                                                                                                                                                                                                                                                                                                                                                                                                                                                                                                                                                                                                                                                                                                                                                                                                                                                                                                                                                                                                                                                                                                                                                                                                                                                                                                                                                                                                                                                                                                                                                                                                                                                                                                                                                                                                                                                                                                                                                                                                       |                                                                                                                                                                                                                              |
| * Garage and Pool house size can vary accordin | g to plot configur                                                                                                                                                                                                                                                                                                                                                                                                                                                                                                                                                                                                                                                                                                                                                                                                                                                                                                                                                                                                                                                                                                                                                                                                                                                                                                                                                                                                                                                                                                                                                                                                                                                                                                                                                                                                                                                                                                                                                                                                                                                                                                             | ration                                                                                                                                                                                                                       |
|                                                | External Areas<br>*Pool house<br>Kiosk<br>Pool Beach<br>Pool<br>*Double Garage<br>Total Cross Floor Area                                                                                                                                                                                                                                                                                                                                                                                                                                                                                                                                                                                                                                                                                                                                                                                                                                                                                                                                                                                                                                                                                                                                                                                                                                                                                                                                                                                                                                                                                                                                                                                                                                                                                                                                                                                                                                                                                                                                                                                                                       | Master Bedroom15.89m²Master Bathroom7.38m²Covered Terrace21.47m²Store1.53m²Study6.18m²Bedroom 29.90m²Bathroom 25.62m²Total Net Area105.07m²External Areas2.67m²Kiosk10.74m²Pool Beach18.30m²Pool23.75m²*Double Garage36.72m² |