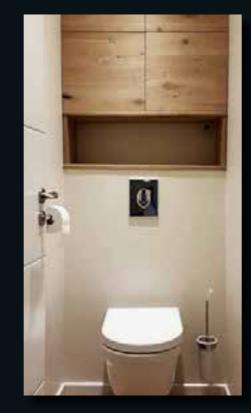

## Master bedroom

### Floor, wall &

ons & sheers

Bedroom 283

Floor, wall & furniture finishes

Cushions & sheers

Living Room

Floor, wall & furniture finishes

Litchen