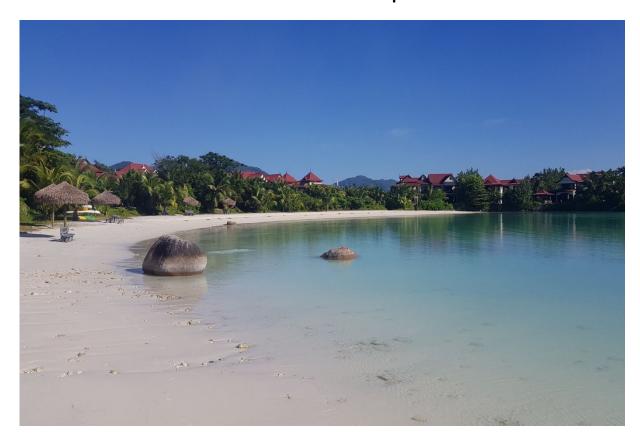

located on the first floor of apartment house No. 11, right next to the Anse Bernik beach.
- The apartment has an internal area of 80 m², 1 bedroom with en-suite bathroom and toilet, living area with dining area and kitchen, laundry room, guest bathroom with toilet, covered terrace (veranda) of 23.7 m² and a covered golf buggy parking space.
- The apartment is fully furnished, air-conditioned and equipped with all electrical appliances. All this equipment is included in the purchase price.
- The apartment has its own boat mooring No. 70 of 10 x 4.55 m located near the apartment house.
- The owner of a property in Seychelles is entitled to apply for a long-term residence permit.

## Floor plan:















## View from the apartment



Anse Bernik beach in front of the apartment house