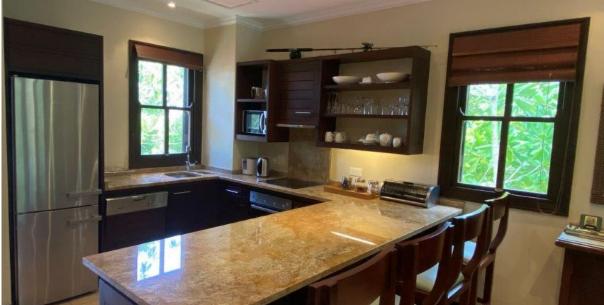

## **Basic information**

- Eden Island Resort is located on Eden Island next to Mahé, the largest island in the Seychelles, about 7 km from the Seychelles International Airport and about 5 km from the capital city of Victoria.
- The resort provides very comfortable facilities 4 sandy beaches, 3 communal swimming pools, fitness centre, tennis and padel court. Security service 24/7.
- Within walking distance is the Eden Plaza shopping gallery with a private medical health center Euromedical Family Clinic, shops, restaurants and cafés, pharmacy, bank, exchange office and Spar supermarket with grocery, drugstore, and others.
- This is a colonial-style apartment located on the first floor of apartment house No. 11, right next to the Anse Bernik beach.
- The apartment has an internal area of 80 m², 1 bedroom with en-suite bathroom and toilet, living area with dining area and kitchen, laundry room, guest bathroom with toilet, covered terrace (veranda) of 23.7 m² and a covered golf buggy parking space.
- The apartment is fully furnished, air-conditioned and equipped with all electrical appliances. All this equipment is included in the purchase price.
- The apartment has its own boat mooring No. 70 of 10 x 4.55 m located near the apartment house.
- The owner of a property in Seychelles is entitled to apply for a long-term residence permit.