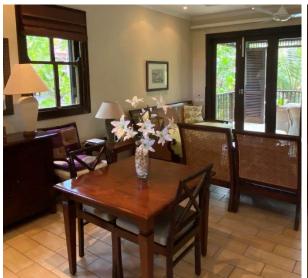

## **Basic information**

- Eden Island Resort is located on Eden Island next to Mahé, the largest island in the Seychelles, about 7 km from the Seychelles International Airport and about 5 km from the capital city of Victoria.
- The resort provides very comfortable facilities 4 sandy beaches, 3 communal swimming pools, fitness centre, tennis and padel court. Security service 24/7.
- Within walking distance is the Eden Plaza shopping gallery with a private medical health center Euromedical Family Clinic, shops, restaurants and cafés, pharmacy, bank, exchange office and Spar supermarket with grocery, drugstore, and others.
- This is a colonial-style apartment located on the first floor of apartment house No. 11, right next to the Anse Bernik beach.
- The apartment has an internal area of 80 m², 1 bedroom with en-suite bathroom and toilet, living area with dining area and kitchen, laundry room, guest bathroom with toilet, covered terrace (veranda) of 23.7 m² and a covered golf buggy parking space.
- The apartment is fully furnished, air-conditioned and equipped with all electrical appliances. All this equipment is included in the purchase price.
- The apartment has its own boat mooring No. 70 of 10 x 4.55 m located near the apartment house.
- The owner of a property in Seychelles is entitled to apply for a long-term residence permit.