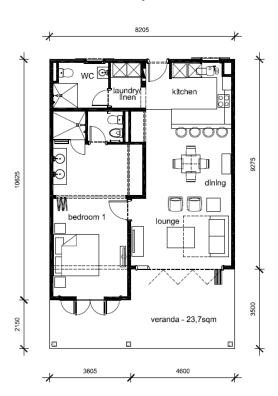

## Floor plan:

## **Basic information**

- Eden Island Resort is located on Eden Island next to Mahé, the largest island in the Seychelles, about 7 km from the Seychelles International Airport and about 5 km from the capital city of Victoria.
- The resort provides very comfortable facilities 4 sandy beaches, 3 communal swimming pools, fitness centre, tennis and padel court. Security service 24/7.
- Within walking distance is the Eden Plaza shopping gallery with a private medical health center Euromedical Family Clinic, shops, restaurants and cafés, pharmacy, bank, exchange office and Spar supermarket with grocery, drugstore, and others.
- This is a colonial-style apartment located on the first floor of apartment house No. 11, right next to the Anse Bernik beach.
- The apartment has an internal area of 80 m², 1 bedroom with en-suite bathroom and toilet, living area with dining area and kitchen, laundry room, guest bathroom with toilet, covered terrace (veranda) of 23.7 m² and a covered golf buggy parking space.
- The apartment is fully furnished, air-conditioned and equipped with all electrical appliances. All this equipment is included in the purchase price.
- The apartment has its own boat mooring No. 70 of 10 x 4.55 m located near the apartment house.
- The owner of a property in Seychelles is entitled to apply for a long-term residence permit.