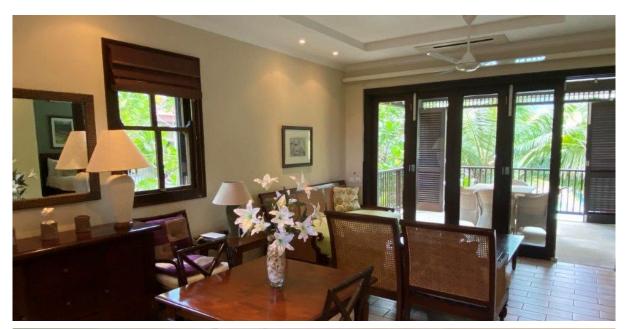

Spar supermarket with grocery, drugstore, and others.
- This is a colonial-style apartment located on the first floor of apartment house No. 11, right next to the Anse Bernik beach.
- The apartment has an internal area of 80 m², 1 bedroom with en-suite bathroom and toilet, living area with dining area and kitchen, laundry room, guest bathroom with toilet, covered terrace (veranda) of 23.7 m² and a covered golf buggy parking space.
- The apartment is fully furnished, air-conditioned and equipped with all electrical appliances. All this equipment is included in the purchase price.
- The apartment has its own boat mooring No. 70 of 10 x 4.55 m located near the apartment house.
- The owner of a property in Seychelles is entitled to apply for a long-term residence permit.

## Floor plan:















## View from the apartment



Anse Bernik beach in front of the apartment house