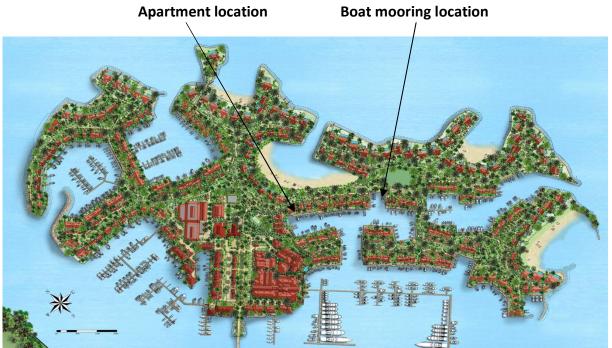

## Apartment No. P11A16 for Sale - Seychelles, Eden Island

Location: resort Eden Island, northeast coast of the main island of Mahé

Unit internal area: 80 m², unit covered area: 23.7 m², short-term rental licence
(1 bedroom, 2 bathrooms, covered terrace, private boat mooring)

## **Basic information**

- Eden Island Resort is located on Eden Island next to Mahé, the largest island in the Seychelles, about 7 km from the Seychelles International Airport and about 5 km from the capital city of Victoria.
- The resort provides very comfortable facilities 4 sandy beaches, 3 communal swimming pools, fitness centre, tennis and padel court. Security service 24/7.
- Within walking distance is the Eden Plaza shopping gallery with a private medical health center Euromedical Family Clinic, shops, restaurants and cafés, pharmacy, bank, exchange office and Spar supermarket with grocery, drugstore, and others.
- This is a colonial-style apartment located on the first floor of apartment house No. 11, right next to the Anse Bernik beach.
- The apartment has an internal area of 80 m², 1 bedroom with en-suite bathroom and toilet, living area with dining area and kitchen, laundry room, guest bathroom with toilet, covered terrace (veranda) of 23.7 m² and a covered golf buggy parking space.
- The apartment is fully furnished, air-conditioned and equipped with all electrical appliances. All this equipment is included in the purchase price.
- The apartment has its own boat mooring No. 70 of 10 x 4.55 m located near the apartment house.
- The owner of a property in Seychelles is entitled to apply for a long-term residence permit.