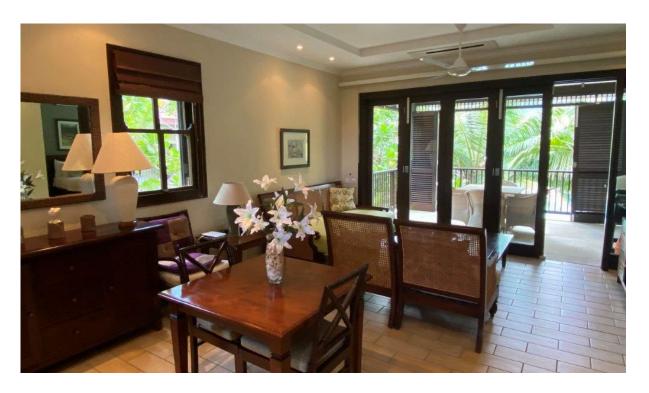

## **Basic information**

- Eden Island Resort is located on Eden Island next to Mahé, the largest island in the Seychelles, about 7 km from the Seychelles International Airport and about 5 km from the capital city of Victoria.
- The resort provides very comfortable facilities 4 sandy beaches, 3 communal swimming pools, fitness centre, tennis and padel court. Security service 24/7.
- Within walking distance is the Eden Plaza shopping gallery with a private medical health center Euromedical Family Clinic, shops, restaurants and cafés, pharmacy, bank, exchange office and Spar supermarket with grocery, drugstore, and others.
- This is a colonial-style apartment located on the first floor of apartment house No. 11, right next to the Anse Bernik beach.
- The apartment has an internal area of 80 m², 1 bedroom with en-suite bathroom and toilet, living area with dining area and kitchen, laundry room, guest bathroom with toilet, covered terrace (veranda) of 23.7 m² and a covered golf buggy parking space.
- The apartment is fully furnished, air-conditioned and equipped with all electrical appliances. All this equipment is included in the purchase price.
- The apartment has its own boat mooring No. 70 of 10 x 4.55 m located near the apartment house.
- The owner of a property in Seychelles is entitled to apply for a long-term residence permit.