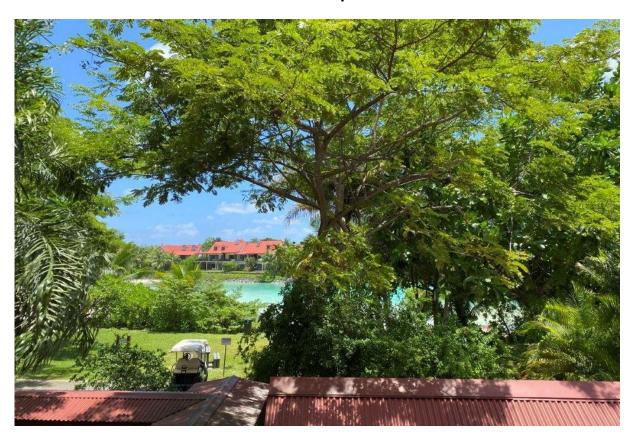

ore, and others.
- This is a colonial-style apartment located on the first floor of apartment house No. 11, right next to the Anse Bernik beach.
- The apartment has an internal area of 80 m², 1 bedroom with en-suite bathroom and toilet, living area with dining area and kitchen, laundry room, guest bathroom with toilet, covered terrace (veranda) of 23.7 m² and a covered golf buggy parking space.
- The apartment is fully furnished, air-conditioned and equipped with all electrical appliances. All this equipment is included in the purchase price.
- The apartment has its own boat mooring No. 70 of 10 x 4.55 m located near the apartment house.
- The owner of a property in Seychelles is entitled to apply for a long-term residence permit.

## Floor plan:















## View from the apartment



Anse Bernik beach in front of the apartment house