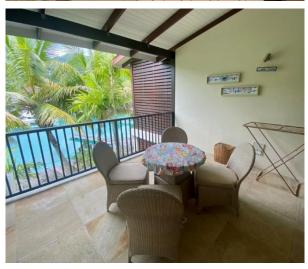

## **Basic information:**

- Eden Island Resort is located on Eden Island next to Mahé, the largest island in the Seychelles, about 7 km from the Seychelles International Airport and about 5 km from the capital city of Victoria.
- The resort provides very comfortable facilities 4 sandy beaches, 3 communal swimming pools, fitness centre, tennis and padel court. Security service 24/7.
- Within walking distance is the Eden Plaza shopping gallery with a private medical health center Euromedical Family Clinic, shops, restaurants and cafés, pharmacy, bank, exchange office and Spar supermarket with grocery, drugstore, and others.
- This is a colonial-style apartment located on the first floor of an apartment house on the Peninsula 1 overlooking the main marina (International Super Yacht Marina) and the main island of Mahé.
- The apartment has an internal area of 89.2 m², 2 bedrooms, each with en-suite bathroom and separate toilet, living area with dining area and kitchen, covered terraces with a total area of 31.8 m² and a covered golf buggy parking space.
- The apartment is fully furnished, air-conditioned and equipped with all electrical appliances. All this equipment is included in the purchase price.
- The apartment has its own boat mooring of 10 x 4.66 m located at the apartment house.
- The owner of a property in Seychelles is entitled to apply for a long-term residence permit.