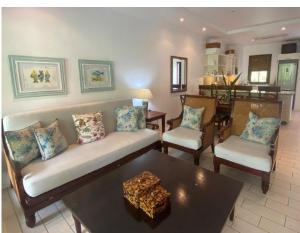

## **Basic information:**

- Eden Island Resort is located on Eden Island next to Mahé, the largest island in the Seychelles, about 7 km from the Seychelles International Airport and about 5 km from the capital city of Victoria.
- The resort provides very comfortable facilities 4 sandy beaches, 3 communal swimming pools, fitness centre, tennis and padel court. Security service 24/7.
- Within walking distance is the Eden Plaza shopping gallery with a private medical health center Euromedical Family Clinic, shops, restaurants and cafés, pharmacy, bank, exchange office and Spar supermarket with grocery, drugstore, and others.
- This is a colonial-style apartment located on the first floor of an apartment house on the Peninsula 1 overlooking the main marina (International Super Yacht Marina) and the main island of Mahé.
- The apartment has an internal area of 89.2 m², 2 bedrooms, each with en-suite bathroom and separate toilet, living area with dining area and kitchen, covered terraces with a total area of 31.8 m² and a covered golf buggy parking space.
- The apartment is fully furnished, air-conditioned and equipped with all electrical appliances. All this equipment is included in the purchase price.
- The apartment has its own boat mooring of 10 x 4.66 m located at the apartment house.
- The owner of a property in Seychelles is entitled to apply for a long-term residence permit.