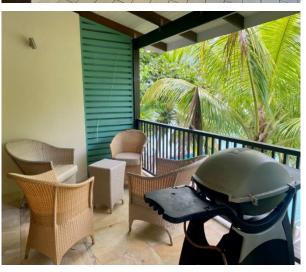

## **Basic information:**

- Eden Island Resort is located on Eden Island next to Mahé, the largest island in the Seychelles, about 7 km from the Seychelles International Airport and about 5 km from the capital city of Victoria.
- The resort provides very comfortable facilities 4 sandy beaches, 3 communal swimming pools, fitness centre, tennis and padel court. Security service 24/7.
- Within walking distance is the Eden Plaza shopping gallery with a private medical health center Euromedical Family Clinic, shops, restaurants and cafés, pharmacy, bank, exchange office and Spar supermarket with grocery, drugstore, and others.
- This is a colonial-style apartment located on the first floor of an apartment house on the Peninsula 1 overlooking the main marina (International Super Yacht Marina) and the main island of Mahé.
- The apartment has an internal area of 89.2 m², 2 bedrooms, each with en-suite bathroom and separate toilet, living area with dining area and kitchen, covered terraces with a total area of 31.8 m² and a covered golf buggy parking space.
- The apartment is fully furnished, air-conditioned and equipped with all electrical appliances. All this equipment is included in the purchase price.
- The apartment has its own boat mooring of 10 x 4.66 m located at the apartment house.
- The owner of a property in Seychelles is entitled to apply for a long-term residence permit.