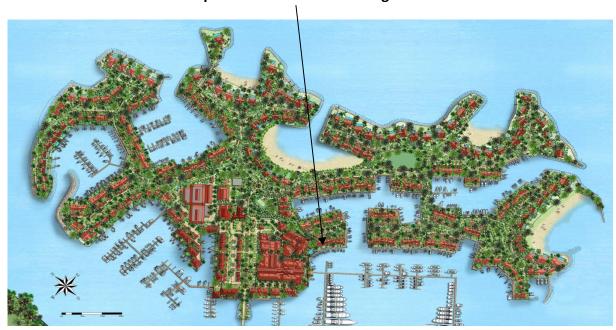

Price: USD 575,000 (incl. furniture) + transfer taxes

(5% Stamp duty, 1.5% Sanction Application Processing Fee, 1.5 % Notary Fee)

**Apartment and boat mooring location** 

## **Basic information:**

- Eden Island Resort is located on Eden Island next to Mahé, the largest island in the Seychelles, about 7 km from the Seychelles International Airport and about 5 km from the capital city of Victoria.
- The resort provides very comfortable facilities 4 sandy beaches, 3 communal swimming pools, fitness centre, tennis and padel court. Security service 24/7.
- Within walking distance is the Eden Plaza shopping gallery with a private medical health center Euromedical Family Clinic, shops, restaurants and cafés, pharmacy, bank, exchange office and Spar supermarket with grocery, drugstore, and others.
- This is a colonial-style apartment located on the first floor of an apartment house on the Peninsula 1 overlooking the main marina (International Super Yacht Marina) and the main island of Mahé.
- The apartment has an internal area of 89.2 m², 2 bedrooms, each with en-suite bathroom and separate toilet, living area with dining area and kitchen, covered terraces with a total area of 31.8 m² and a covered golf buggy parking space.
- The apartment is fully furnished, air-conditioned and equipped with all electrical appliances. All this equipment is included in the purchase price.
- The apartment has its own boat mooring of 10 x 4.66 m located at the apartment house.
- The owner of a property in Seychelles is entitled to apply for a long-term residence permit.