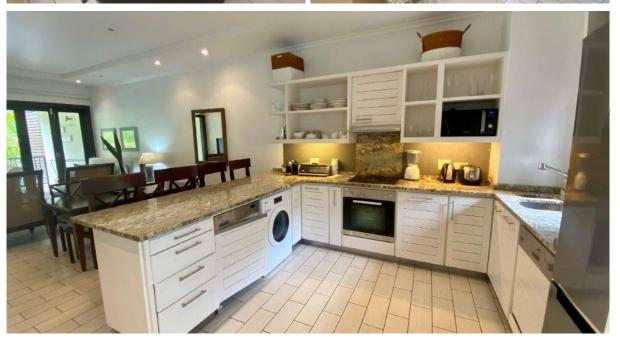

## **Basic information:**

- Eden Island Resort is located on Eden Island next to Mahé, the largest island in the Seychelles, about 7 km from the Seychelles International Airport and about 5 km from the capital city of Victoria.
- The resort provides very comfortable facilities 4 sandy beaches, 3 communal swimming pools, fitness centre, tennis and padel court. Security service 24/7.
- Within walking distance is the Eden Plaza shopping gallery with a private medical health center Euromedical Family Clinic, shops, restaurants and cafés, pharmacy, bank, exchange office and Spar supermarket with grocery, drugstore, and others.
- This is a colonial-style apartment located on the first floor of an apartment house on the Peninsula 1 overlooking the main marina (International Super Yacht Marina) and the main island of Mahé.
- The apartment has an internal area of 89.2 m², 2 bedrooms, each with en-suite bathroom and separate toilet, living area with dining area and kitchen, covered terraces with a total area of 31.8 m² and a covered golf buggy parking space.
- The apartment is fully furnished, air-conditioned and equipped with all electrical appliances. All this equipment is included in the purchase price.
- The apartment has its own boat mooring of 10 x 4.66 m located at the apartment house.
- The owner of a property in Seychelles is entitled to apply for a long-term residence permit.