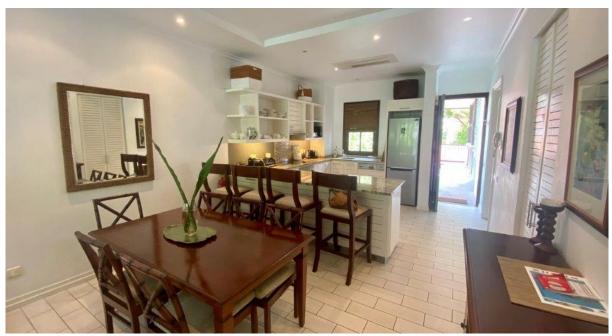

## **Basic information:**

- Eden Island Resort is located on Eden Island next to Mahé, the largest island in the Seychelles, about 7 km from the Seychelles International Airport and about 5 km from the capital city of Victoria.
- The resort provides very comfortable facilities 4 sandy beaches, 3 communal swimming pools, fitness centre, tennis and padel court. Security service 24/7.
- Within walking distance is the Eden Plaza shopping gallery with a private medical health center Euromedical Family Clinic, shops, restaurants and cafés, pharmacy, bank, exchange office and Spar supermarket with grocery, drugstore, and others.
- This is a colonial-style apartment located on the first floor of an apartment house on the Peninsula 1 overlooking the main marina (International Super Yacht Marina) and the main island of Mahé.
- The apartment has an internal area of 89.2 m², 2 bedrooms, each with en-suite bathroom and separate toilet, living area with dining area and kitchen, covered terraces with a total area of 31.8 m² and a covered golf buggy parking space.
- The apartment is fully furnished, air-conditioned and equipped with all electrical appliances. All this equipment is included in the purchase price.
- The apartment has its own boat mooring of 10 x 4.66 m located at the apartment house.
- The owner of a property in Seychelles is entitled to apply for a long-term residence permit.