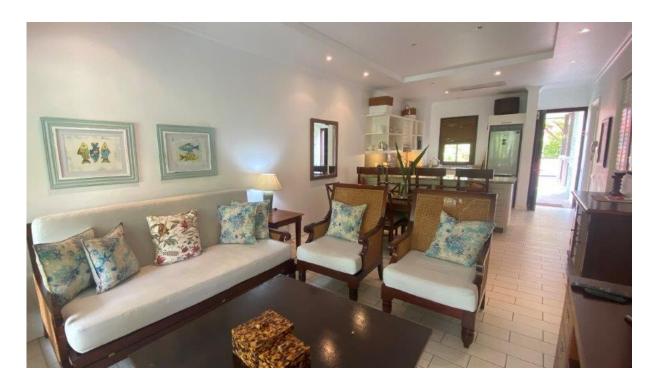

## **Basic information:**

- Eden Island Resort is located on Eden Island next to Mahé, the largest island in the Seychelles, about 7 km from the Seychelles International Airport and about 5 km from the capital city of Victoria.
- The resort provides very comfortable facilities 4 sandy beaches, 3 communal swimming pools, fitness centre, tennis and padel court. Security service 24/7.
- Within walking distance is the Eden Plaza shopping gallery with a private medical health center Euromedical Family Clinic, shops, restaurants and cafés, pharmacy, bank, exchange office and Spar supermarket with grocery, drugstore, and others.
- This is a colonial-style apartment located on the first floor of an apartment house on the Peninsula 1 overlooking the main marina (International Super Yacht Marina) and the main island of Mahé.
- The apartment has an internal area of 89.2 m², 2 bedrooms, each with en-suite bathroom and separate toilet, living area with dining area and kitchen, covered terraces with a total area of 31.8 m² and a covered golf buggy parking space.
- The apartment is fully furnished, air-conditioned and equipped with all electrical appliances. All this equipment is included in the purchase price.
- The apartment has its own boat mooring of 10 x 4.66 m located at the apartment house.
- The owner of a property in Seychelles is entitled to apply for a long-term residence permit.