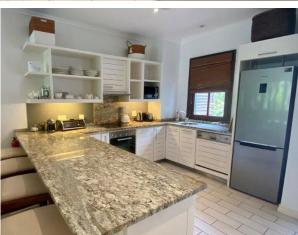

## **Basic information:**

- Eden Island Resort is located on Eden Island next to Mahé, the largest island in the Seychelles, about 7 km from the Seychelles International Airport and about 5 km from the capital city of Victoria.
- The resort provides very comfortable facilities 4 sandy beaches, 3 communal swimming pools, fitness centre, tennis and padel court. Security service 24/7.
- Within walking distance is the Eden Plaza shopping gallery with a private medical health center Euromedical Family Clinic, shops, restaurants and cafés, pharmacy, bank, exchange office and Spar supermarket with grocery, drugstore, and others.
- This is a colonial-style apartment located on the first floor of an apartment house on the Peninsula 1 overlooking the main marina (International Super Yacht Marina) and the main island of Mahé.
- The apartment has an internal area of 89.2 m², 2 bedrooms, each with en-suite bathroom and separate toilet, living area with dining area and kitchen, covered terraces with a total area of 31.8 m² and a covered golf buggy parking space.
- The apartment is fully furnished, air-conditioned and equipped with all electrical appliances. All this equipment is included in the purchase price.
- The apartment has its own boat mooring of 10 x 4.66 m located at the apartment house.
- The owner of a property in Seychelles is entitled to apply for a long-term residence permit.