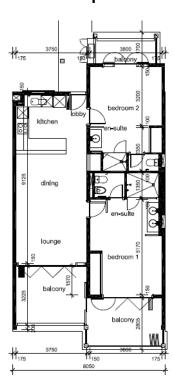

, and others.
- This is a colonial-style apartment located on the first floor of an apartment house on the Peninsula 1 overlooking the main marina (International Super Yacht Marina) and the main island of Mahé.
- The apartment has an internal area of 89.2 m², 2 bedrooms, each with en-suite bathroom and separate toilet, living area with dining area and kitchen, covered terraces with a total area of 31.8 m² and a covered golf buggy parking space.
- The apartment is fully furnished, air-conditioned and equipped with all electrical appliances. All this equipment is included in the purchase price.
- The apartment has its own boat mooring of 10 x 4.66 m located at the apartment house.
- The owner of a property in Seychelles is entitled to apply for a long-term residence permit.

## Floor plan:



























## Private boat mooring at the apartment house



Anse Bigorno beach (approx. 4 minutes walk from the apartment house)