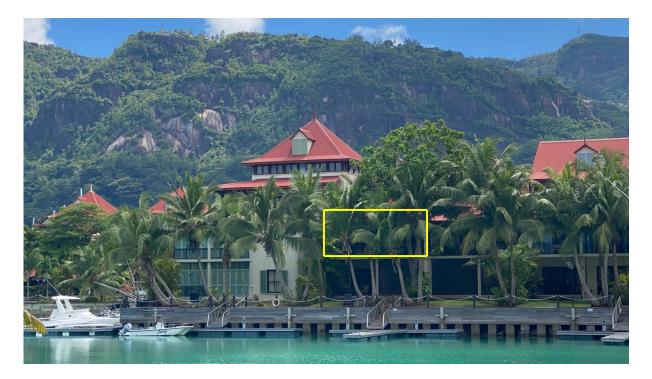

## Apartment and boat mooring location

#### **Basic information:**

- Eden Island Resort is located on Eden Island next to Mahé, the largest island in the Seychelles, about 7 km from the Seychelles International Airport and about 5 km from the capital city of Victoria.
- The resort provides very comfortable facilities 4 sandy beaches, 3 communal swimming pools, fitness centre, tennis and padel court. Security service 24/7.
- Within walking distance is the Eden Plaza shopping gallery with a private medical health center Euromedical Family Clinic, shops, restaurants and cafés, pharmacy, bank, exchange office and Spar supermarket with grocery, drugstore, and others.
- This is a colonial-style apartment located on the first floor of an apartment house in Basin 1 overlooking the residential marina.
- The apartment has an internal area of 100.8 m<sup>2</sup>, 2 bedrooms, each with en-suite bathroom and separate toilet, living area with dining area and kitchen, covered terraces with a total area of 40.8 m<sup>2</sup> and a covered golf buggy parking space.
- The apartment is fully furnished, air-conditioned and equipped with all electrical appliances. All this equipment is included in the purchase price.
- The apartment has its own boat mooring of 10 x 4.55 m located at the apartment house.
- The owner of a property in Seychelles is entitled to apply for a long-term residence permit.

# Private boat mooring at the apartment house

Anse Bernitier beach (approx. 3 minutes walk from the apartment house)