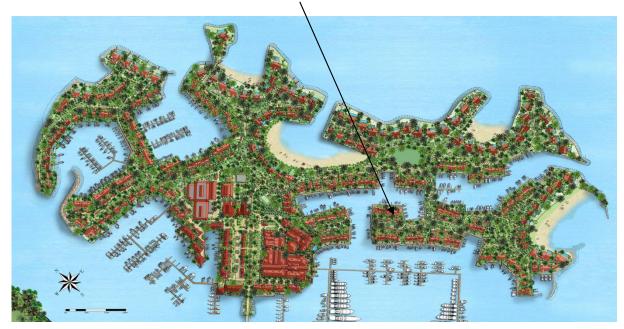

## Apartment and boat mooring location

#### **Basic information:**

- Eden Island Resort is located on Eden Island next to Mahé, the largest island in the Seychelles, about 7 km from the Seychelles International Airport and about 5 km from the capital city of Victoria.
- The resort provides very comfortable facilities 4 sandy beaches, 3 communal swimming pools, fitness centre, tennis and padel court. Security service 24/7.
- Within walking distance is the Eden Plaza shopping gallery with a private medical health center Euromedical Family Clinic, shops, restaurants and cafés, pharmacy, bank, exchange office and Spar supermarket with grocery, drugstore, and others.
- This is a colonial-style apartment located on the first floor of an apartment house in Basin 1 overlooking the residential marina.
- The apartment has an internal area of 100.8 m<sup>2</sup>, 2 bedrooms, each with en-suite bathroom and separate toilet, living area with dining area and kitchen, covered terraces with a total area of 40.8 m<sup>2</sup> and a covered golf buggy parking space.
- The apartment is fully furnished, air-conditioned and equipped with all electrical appliances. All this equipment is included in the purchase price.
- The apartment has its own boat mooring of 10 x 4.55 m located at the apartment house.
- The owner of a property in Seychelles is entitled to apply for a long-term residence permit.