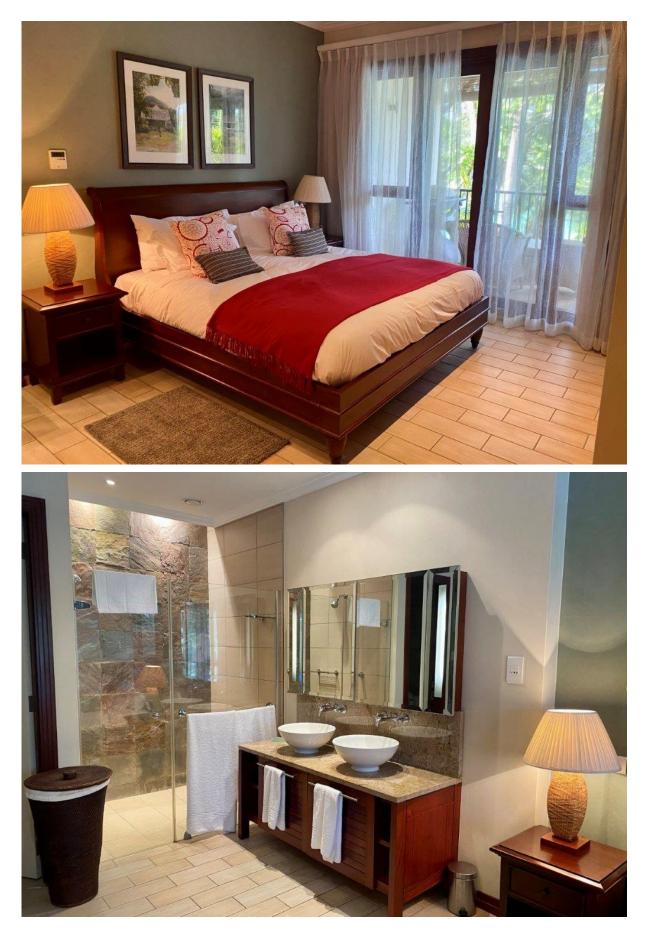

#### **Basic information:**

- Eden Island Resort is located on Eden Island next to Mahé, the largest island in the Seychelles, about 7 km from the Seychelles International Airport and about 5 km from the capital city of Victoria.
- The resort provides very comfortable facilities 4 sandy beaches, 3 communal swimming pools, fitness centre, tennis and padel court. Security service 24/7.
- Within walking distance is the Eden Plaza shopping gallery with a private medical health center Euromedical Family Clinic, shops, restaurants and cafés, pharmacy, bank, exchange office and Spar supermarket with grocery, drugstore, and others.
- This is a colonial-style apartment located on the first floor of an apartment house in Basin 1 overlooking the residential marina.
- The apartment has an internal area of 100.8 m<sup>2</sup>, 2 bedrooms, each with en-suite bathroom and separate toilet, living area with dining area and kitchen, covered terraces with a total area of 40.8 m<sup>2</sup> and a covered golf buggy parking space.
- The apartment is fully furnished, air-conditioned and equipped with all electrical appliances. All this equipment is included in the purchase price.
- The apartment has its own boat mooring of 10 x 4.55 m located at the apartment house.
- The owner of a property in Seychelles is entitled to apply for a long-term residence permit.