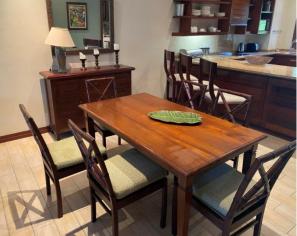

#### **Basic information:**

- Eden Island Resort is located on Eden Island next to Mahé, the largest island in the Seychelles, about 7 km from the Seychelles International Airport and about 5 km from the capital city of Victoria.
- The resort provides very comfortable facilities 4 sandy beaches, 3 communal swimming pools, fitness centre, tennis and padel court. Security service 24/7.
- Within walking distance is the Eden Plaza shopping gallery with a private medical health center Euromedical Family Clinic, shops, restaurants and cafés, pharmacy, bank, exchange office and Spar supermarket with grocery, drugstore, and others.
- This is a colonial-style apartment located on the first floor of an apartment house in Basin 1 overlooking the residential marina.
- The apartment has an internal area of 100.8 m<sup>2</sup>, 2 bedrooms, each with en-suite bathroom and separate toilet, living area with dining area and kitchen, covered terraces with a total area of 40.8 m<sup>2</sup> and a covered golf buggy parking space.
- The apartment is fully furnished, air-conditioned and equipped with all electrical appliances. All this equipment is included in the purchase price.
- The apartment has its own boat mooring of 10 x 4.55 m located at the apartment house.
- The owner of a property in Seychelles is entitled to apply for a long-term residence permit.