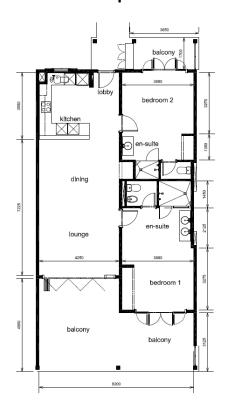

# First floor apartment, Basin 1 - Seychelles, Eden Island

Location: resort Eden Island, northeast coast of the main island of Mahé

Unit internal area: 100.8 m<sup>2</sup>, terraces: 40.8 m<sup>2</sup>, boat mooring: 10 x 4.55 m (2 bedrooms, 2 bathrooms, terraces, private boat mooring at the apartment house)

#### **Basic information:**

- Eden Island Resort is located on Eden Island next to Mahé, the largest island in the Seychelles, about 7 km from the Seychelles International Airport and about 5 km from the capital city of Victoria.
- The resort provides very comfortable facilities 4 sandy beaches, 3 communal swimming pools, fitness centre, tennis and padel court. Security service 24/7.
- Within walking distance is the Eden Plaza shopping gallery with a private medical health center Euromedical Family Clinic, shops, restaurants and cafés, pharmacy, bank, exchange office and Spar supermarket with grocery, drugstore, and others.
- This is a colonial-style apartment located on the first floor of an apartment house in Basin 1 overlooking the residential marina.
- The apartment has an internal area of 100.8 m<sup>2</sup>, 2 bedrooms, each with en-suite bathroom and separate toilet, living area with dining area and kitchen, covered terraces with a total area of 40.8 m<sup>2</sup> and a covered golf buggy parking space.
- The apartment is fully furnished, air-conditioned and equipped with all electrical appliances. All this equipment is included in the purchase price.
- The apartment has its own boat mooring of 10 x 4.55 m located at the apartment house.
- The owner of a property in Seychelles is entitled to apply for a long-term residence permit.

### Floor plan: