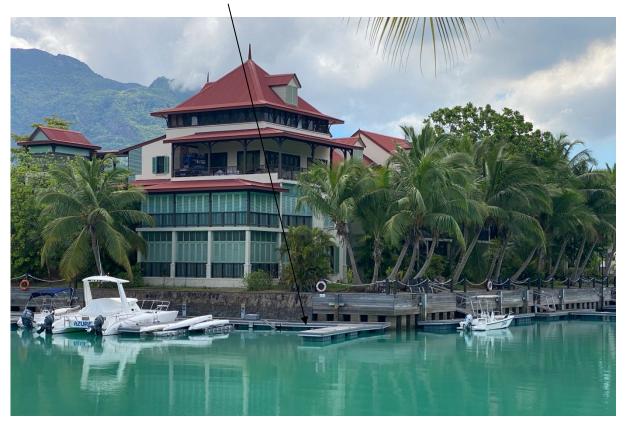

# First floor apartment, Basin 1 - Seychelles, Eden Island

Location: resort Eden Island, northeast coast of the main island of Mahé

Unit internal area: 100.8 m<sup>2</sup>, terraces: 40.8 m<sup>2</sup>, boat mooring: 10 x 4.55 m (2 bedrooms, 2 bathrooms, terraces, private boat mooring at the apartment house)

## Apartment and boat mooring location

#### **Basic information:**

- Eden Island Resort is located on Eden Island next to Mahé, the largest island in the Seychelles, about 7 km from the Seychelles International Airport and about 5 km from the capital city of Victoria.
- The resort provides very comfortable facilities 4 sandy beaches, 3 communal swimming pools, fitness centre, tennis and padel court. Security service 24/7.
- Within walking distance is the Eden Plaza shopping gallery with a private medical health center Euromedical Family Clinic, shops, restaurants and cafés, pharmacy, bank, exchange office and Spar supermarket with grocery, drugstore, and others.
- This is a colonial-style apartment located on the first floor of an apartment house in Basin 1 overlooking the residential marina.
- The apartment has an internal area of 100.8 m<sup>2</sup>, 2 bedrooms, each with en-suite bathroom and separate toilet, living area with dining area and kitchen, covered terraces with a total area of 40.8 m<sup>2</sup> and a covered golf buggy parking space.
- The apartment is fully furnished, air-conditioned and equipped with all electrical appliances. All this equipment is included in the purchase price.
- The apartment has its own boat mooring of 10 x 4.55 m located at the apartment house.
- The owner of a property in Seychelles is entitled to apply for a long-term residence permit.

# Private boat mooring at the apartment house

Anse Bernitier beach (approx. 3 minutes walk from the apartment house)