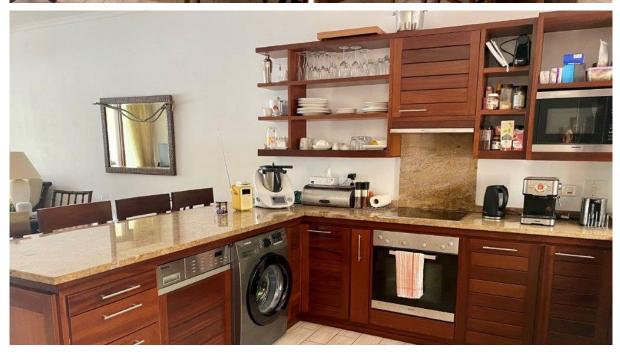

### **Basic information:**

- Eden Island Resort is located on Eden Island next to Mahé, the largest island in the Seychelles, about 7 km from the Seychelles International Airport and about 5 km from the capital city of Victoria.
- The resort provides very comfortable facilities 4 sandy beaches, 3 communal swimming pools, fitness centre, tennis and padel court. Security service 24/7.
- Within walking distance is the Eden Plaza shopping gallery with a private medical health center Euromedical Family Clinic, shops, restaurants and cafés, pharmacy, bank, exchange office and Spar supermarket with grocery, drugstore, and others.
- This is a colonial-style apartment located on the first floor of an apartment house on the Peninsula 2 overlooking the main marina (International Super Yacht Marina) and the main island of Mahé.
- The apartment has an internal area of 93.3 m², 2 bedrooms, each with en-suite bathroom and separate toilet, living area with dining area and kitchen, covered terraces with a total area of 33.1 m² and a covered golf buggy parking space.
- The apartment is fully furnished, air-conditioned and equipped with all electrical appliances. All this equipment is included in the purchase price.
- The apartment has its own boat mooring of 10 x 4.55 m located at the apartment house.
- The owner of a property in Seychelles is entitled to apply for a long-term residence permit.