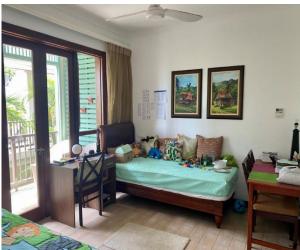

### **Basic information:**

- Eden Island Resort is located on Eden Island next to Mahé, the largest island in the Seychelles, about 7 km from the Seychelles International Airport and about 5 km from the capital city of Victoria.
- The resort provides very comfortable facilities 4 sandy beaches, 3 communal swimming pools, fitness centre, tennis and padel court. Security service 24/7.
- Within walking distance is the Eden Plaza shopping gallery with a private medical health center Euromedical Family Clinic, shops, restaurants and cafés, pharmacy, bank, exchange office and Spar supermarket with grocery, drugstore, and others.
- This is a colonial-style apartment located on the first floor of an apartment house on the Peninsula 2 overlooking the main marina (International Super Yacht Marina) and the main island of Mahé.
- The apartment has an internal area of 93.3 m², 2 bedrooms, each with en-suite bathroom and separate toilet, living area with dining area and kitchen, covered terraces with a total area of 33.1 m² and a covered golf buggy parking space.
- The apartment is fully furnished, air-conditioned and equipped with all electrical appliances. All this equipment is included in the purchase price.
- The apartment has its own boat mooring of 10 x 4.55 m located at the apartment house.
- The owner of a property in Seychelles is entitled to apply for a long-term residence permit.