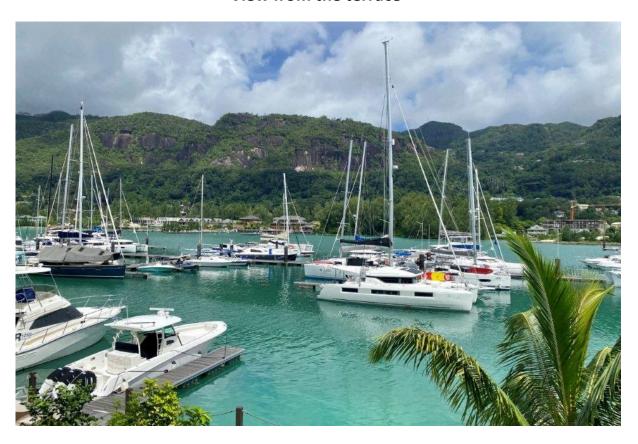

r of an apartment house on the Peninsula 2 overlooking the main marina (International Super Yacht Marina) and the main island of Mahé.
- The apartment has an internal area of 93.3 m², 2 bedrooms, each with en-suite bathroom and separate toilet, living area with dining area and kitchen, covered terraces with a total area of 33.1 m² and a covered golf buggy parking space.
- The apartment is fully furnished, air-conditioned and equipped with all electrical appliances. All this equipment is included in the purchase price.
- The apartment has its own boat mooring of 10 x 4.55 m located at the apartment house.
- The owner of a property in Seychelles is entitled to apply for a long-term residence permit.

#### Floor plan:



























# The apartment house



View from the terrace





## Private boat mooring at the apartment house



Anse Bernitier beach (approx. 3 minutes walk from the apartment house)