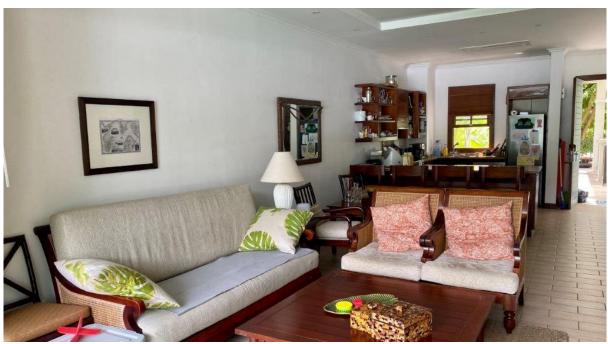

### **Basic information:**

- Eden Island Resort is located on Eden Island next to Mahé, the largest island in the Seychelles, about 7 km from the Seychelles International Airport and about 5 km from the capital city of Victoria.
- The resort provides very comfortable facilities 4 sandy beaches, 3 communal swimming pools, fitness centre, tennis and padel court. Security service 24/7.
- Within walking distance is the Eden Plaza shopping gallery with a private medical health center Euromedical Family Clinic, shops, restaurants and cafés, pharmacy, bank, exchange office and Spar supermarket with grocery, drugstore, and others.
- This is a colonial-style apartment located on the first floor of an apartment house on the Peninsula 2 overlooking the main marina (International Super Yacht Marina) and the main island of Mahé.
- The apartment has an internal area of 93.3 m², 2 bedrooms, each with en-suite bathroom and separate toilet, living area with dining area and kitchen, covered terraces with a total area of 33.1 m² and a covered golf buggy parking space.
- The apartment is fully furnished, air-conditioned and equipped with all electrical appliances. All this equipment is included in the purchase price.
- The apartment has its own boat mooring of 10 x 4.55 m located at the apartment house.
- The owner of a property in Seychelles is entitled to apply for a long-term residence permit.