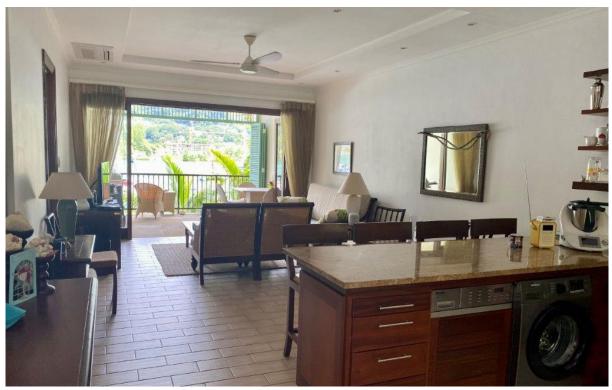

This is a colonial-style apartment located on the first floor of an apartment house on the Peninsula 2 overlooking the main marina (International Super Yacht Marina) and the main island of Mahé.
- The apartment has an internal area of 93.3 m², 2 bedrooms, each with en-suite bathroom and separate toilet, living area with dining area and kitchen, covered terraces with a total area of 33.1 m² and a covered golf buggy parking space.
- The apartment is fully furnished, air-conditioned and equipped with all electrical appliances. All this equipment is included in the purchase price.
- The apartment has its own boat mooring of 10 x 4.55 m located at the apartment house.
- The owner of a property in Seychelles is entitled to apply for a long-term residence permit.

#### Floor plan:



























# The apartment house



View from the terrace





## Private boat mooring at the apartment house



Anse Bernitier beach (approx. 3 minutes walk from the apartment house)