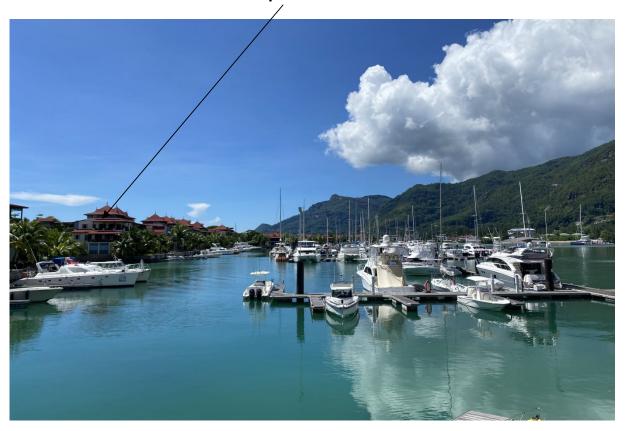

located on the first floor of an apartment house on the Peninsula 2 overlooking the main marina (International Super Yacht Marina) and the main island of Mahé.
- The apartment has an internal area of 93.3 m², 2 bedrooms, each with en-suite bathroom and separate toilet, living area with dining area and kitchen, covered terraces with a total area of 33.1 m² and a covered golf buggy parking space.
- The apartment is fully furnished, air-conditioned and equipped with all electrical appliances. All this equipment is included in the purchase price.
- The apartment has its own boat mooring of 10 x 4.55 m located at the apartment house.
- The owner of a property in Seychelles is entitled to apply for a long-term residence permit.

#### Floor plan:



























# The apartment house



View from the terrace





## Private boat mooring at the apartment house



Anse Bernitier beach (approx. 3 minutes walk from the apartment house)