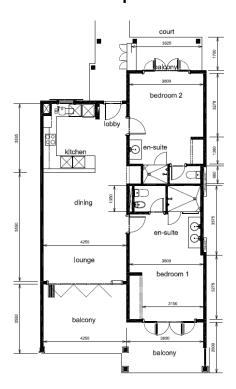

and others.
- This is a colonial-style apartment located on the first floor of an apartment house on the Peninsula 2 overlooking the main marina (International Super Yacht Marina) and the main island of Mahé.
- The apartment has an internal area of 93.3 m², 2 bedrooms, each with en-suite bathroom and separate toilet, living area with dining area and kitchen, covered terraces with a total area of 33.1 m² and a covered golf buggy parking space.
- The apartment is fully furnished, air-conditioned and equipped with all electrical appliances. All this equipment is included in the purchase price.
- The apartment has its own boat mooring of 10 x 4.55 m located at the apartment house.
- The owner of a property in Seychelles is entitled to apply for a long-term residence permit.

#### Floor plan:



























# The apartment house



View from the terrace





## Private boat mooring at the apartment house



Anse Bernitier beach (approx. 3 minutes walk from the apartment house)