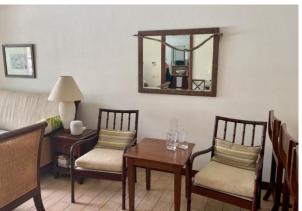

### **Basic information:**

- Eden Island Resort is located on Eden Island next to Mahé, the largest island in the Seychelles, about 7 km from the Seychelles International Airport and about 5 km from the capital city of Victoria.
- The resort provides very comfortable facilities 4 sandy beaches, 3 communal swimming pools, fitness centre, tennis and padel court. Security service 24/7.
- Within walking distance is the Eden Plaza shopping gallery with a private medical health center Euromedical Family Clinic, shops, restaurants and cafés, pharmacy, bank, exchange office and Spar supermarket with grocery, drugstore, and others.
- This is a colonial-style apartment located on the first floor of an apartment house on the Peninsula 2 overlooking the main marina (International Super Yacht Marina) and the main island of Mahé.
- The apartment has an internal area of 93.3 m², 2 bedrooms, each with en-suite bathroom and separate toilet, living area with dining area and kitchen, covered terraces with a total area of 33.1 m² and a covered golf buggy parking space.
- The apartment is fully furnished, air-conditioned and equipped with all electrical appliances. All this equipment is included in the purchase price.
- The apartment has its own boat mooring of 10 x 4.55 m located at the apartment house.
- The owner of a property in Seychelles is entitled to apply for a long-term residence permit.