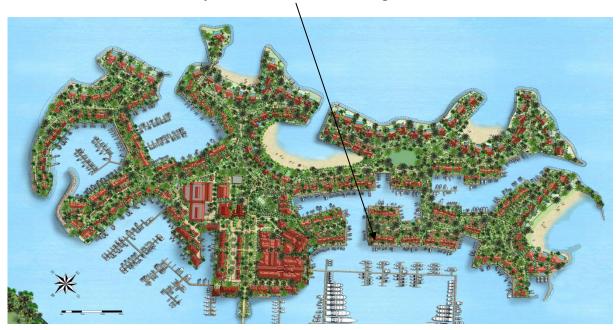

Price: USD 615,000 (incl. furniture) + transfer taxes

(5% Stamp duty, 1.5% Sanction Application Processing Fee, 1.5 % Notary Fee)

**Apartment and boat mooring location** 

### **Basic information:**

- Eden Island Resort is located on Eden Island next to Mahé, the largest island in the Seychelles, about 7 km from the Seychelles International Airport and about 5 km from the capital city of Victoria.
- The resort provides very comfortable facilities 4 sandy beaches, 3 communal swimming pools, fitness centre, tennis and padel court. Security service 24/7.
- Within walking distance is the Eden Plaza shopping gallery with a private medical health center Euromedical Family Clinic, shops, restaurants and cafés, pharmacy, bank, exchange office and Spar supermarket with grocery, drugstore, and others.
- This is a colonial-style apartment located on the first floor of an apartment house on the Peninsula 2 overlooking the main marina (International Super Yacht Marina) and the main island of Mahé.
- The apartment has an internal area of 93.3 m², 2 bedrooms, each with en-suite bathroom and separate toilet, living area with dining area and kitchen, covered terraces with a total area of 33.1 m² and a covered golf buggy parking space.
- The apartment is fully furnished, air-conditioned and equipped with all electrical appliances. All this equipment is included in the purchase price.
- The apartment has its own boat mooring of 10 x 4.55 m located at the apartment house.
- The owner of a property in Seychelles is entitled to apply for a long-term residence permit.