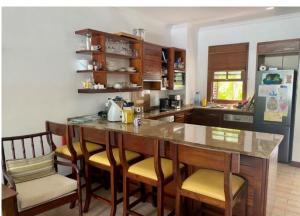

### **Basic information:**

- Eden Island Resort is located on Eden Island next to Mahé, the largest island in the Seychelles, about 7 km from the Seychelles International Airport and about 5 km from the capital city of Victoria.
- The resort provides very comfortable facilities 4 sandy beaches, 3 communal swimming pools, fitness centre, tennis and padel court. Security service 24/7.
- Within walking distance is the Eden Plaza shopping gallery with a private medical health center Euromedical Family Clinic, shops, restaurants and cafés, pharmacy, bank, exchange office and Spar supermarket with grocery, drugstore, and others.
- This is a colonial-style apartment located on the first floor of an apartment house on the Peninsula 2 overlooking the main marina (International Super Yacht Marina) and the main island of Mahé.
- The apartment has an internal area of 93.3 m², 2 bedrooms, each with en-suite bathroom and separate toilet, living area with dining area and kitchen, covered terraces with a total area of 33.1 m² and a covered golf buggy parking space.
- The apartment is fully furnished, air-conditioned and equipped with all electrical appliances. All this equipment is included in the purchase price.
- The apartment has its own boat mooring of 10 x 4.55 m located at the apartment house.
- The owner of a property in Seychelles is entitled to apply for a long-term residence permit.