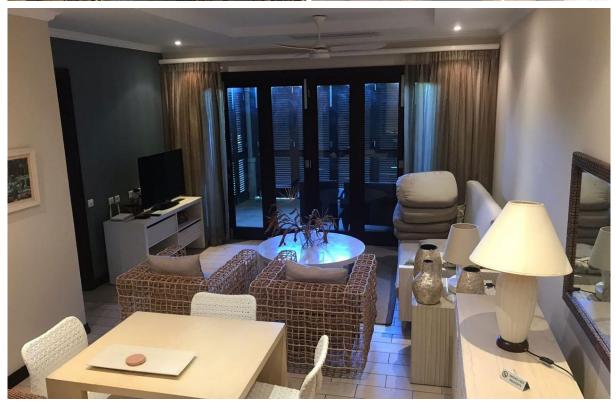

## **Basic information:**

- Eden Island Resort is located on Eden Island next to Mahé, the largest island in the Seychelles, about 7 km from the Seychelles International Airport and about 5 km from the capital city of Victoria.
- The resort provides very comfortable facilities 4 sandy beaches, 3 communal swimming pools, fitness centre, tennis and padel court. Security service 24/7.
- Within walking distance is the Eden Plaza shopping gallery with a private medical health center Euromedical Family Clinic, shops, restaurants and cafés, pharmacy, bank, exchange office and Spar supermarket with grocery, drugstore, and others.
- This is a colonial-style apartment located on the ground floor of an apartment house in Basin 3, right next to the Anse Bernik beach.
- The apartment has an internal area of 81 m², 1 bedroom with en-suite bathroom and toilet, living area with dining area and kitchen, laundry room, guest bathroom with toilet, covered terrace of 16.7 m² and a covered golf buggy parking space.
- The apartment is fully furnished, air-conditioned and equipped with all electrical appliances. All this equipment is included in the purchase price.
- The apartment has its own garden of 161.4 m², which is directly connected to the sandy beach of Anse Bernik.
- The apartment has its own boat mooring of 12 x 5.8 m located near the apartment house, in the marina Port Royale (Basin 6).
- The owner of a property in Seychelles is entitled to apply for a long-term residence permit.