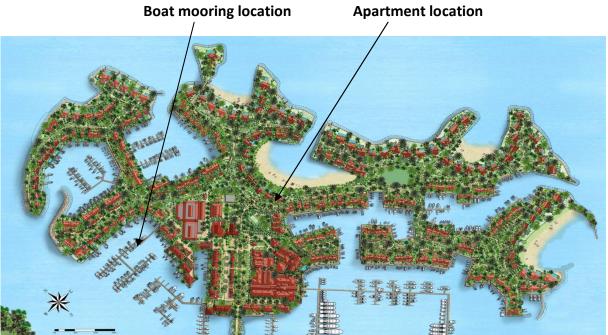

## Beach apartment, Basin 3 - Seychelles, Eden Island

Location: resort Eden Island, northeast coast of the main island of Mahé

Unit internal area: 81 m², terrace: 16.7 m², garden: 161.4 m², boat mooring: 12 x 5.8 m (1 bedroom, 2 bathrooms, garden, direct beach access, private boat mooring)

## **Basic information:**

- Eden Island Resort is located on Eden Island next to Mahé, the largest island in the Seychelles, about 7 km from the Seychelles International Airport and about 5 km from the capital city of Victoria.
- The resort provides very comfortable facilities 4 sandy beaches, 3 communal swimming pools, fitness centre, tennis and padel court. Security service 24/7.
- Within walking distance is the Eden Plaza shopping gallery with a private medical health center Euromedical Family Clinic, shops, restaurants and cafés, pharmacy, bank, exchange office and Spar supermarket with grocery, drugstore, and others.
- This is a colonial-style apartment located on the ground floor of an apartment house in Basin 3, right next to the Anse Bernik beach.
- The apartment has an internal area of 81 m², 1 bedroom with en-suite bathroom and toilet, living area with dining area and kitchen, laundry room, guest bathroom with toilet, covered terrace of 16.7 m² and a covered golf buggy parking space.
- The apartment is fully furnished, air-conditioned and equipped with all electrical appliances. All this equipment is included in the purchase price.
- The apartment has its own garden of 161.4 m², which is directly connected to the sandy beach of Anse Bernik.
- The apartment has its own boat mooring of 12 x 5.8 m located near the apartment house, in the marina Port Royale (Basin 6).
- The owner of a property in Seychelles is entitled to apply for a long-term residence permit.