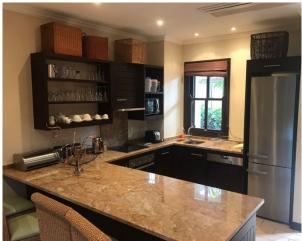

## **Basic information:**

- Eden Island Resort is located on Eden Island next to Mahé, the largest island in the Seychelles, about 7 km from the Seychelles International Airport and about 5 km from the capital city of Victoria.
- The resort provides very comfortable facilities 4 sandy beaches, 3 communal swimming pools, fitness centre, tennis and padel court. Security service 24/7.
- Within walking distance is the Eden Plaza shopping gallery with a private medical health center Euromedical Family Clinic, shops, restaurants and cafés, pharmacy, bank, exchange office and Spar supermarket with grocery, drugstore, and others.
- This is a colonial-style apartment located on the ground floor of an apartment house in Basin 3, right next to the Anse Bernik beach.
- The apartment has an internal area of 81 m², 1 bedroom with en-suite bathroom and toilet, living area with dining area and kitchen, laundry room, guest bathroom with toilet, covered terrace of 16.7 m² and a covered golf buggy parking space.
- The apartment is fully furnished, air-conditioned and equipped with all electrical appliances. All this equipment is included in the purchase price.
- The apartment has its own garden of 161.4 m², which is directly connected to the sandy beach of Anse Bernik.
- The apartment has its own boat mooring of 12 x 5.8 m located near the apartment house, in the marina Port Royale (Basin 6).
- The owner of a property in Seychelles is entitled to apply for a long-term residence permit.