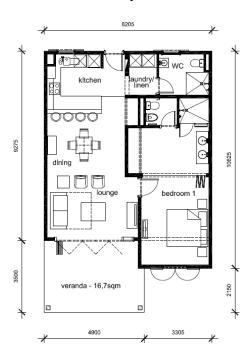

t house in Basin 3, right next to the Anse Bernik beach.
- The apartment has an internal area of 81 m², 1 bedroom with en-suite bathroom and toilet, living area with dining area and kitchen, laundry room, guest bathroom with toilet, covered terrace of 16.7 m² and a covered golf buggy parking space.
- The apartment is fully furnished, air-conditioned and equipped with all electrical appliances. All this equipment is included in the purchase price.
- The apartment has its own garden of 161.4 m², which is directly connected to the sandy beach of Anse Bernik.
- The apartment has its own boat mooring of 12 x 5.8 m located near the apartment house, in the marina Port Royale (Basin 6).
- The owner of a property in Seychelles is entitled to apply for a long-term residence permit.

## Floor plan:

















## View from the apartment



Anse Bernik beach (directly in front of the apartment)