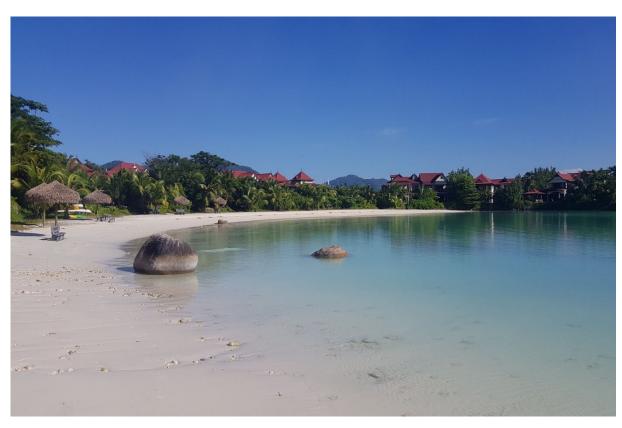

## **Basic information:**

- Eden Island Resort is located on Eden Island next to Mahé, the largest island in the Seychelles, about 7 km from the Seychelles International Airport and about 5 km from the capital city of Victoria.
- The resort provides very comfortable facilities 4 sandy beaches, 3 communal swimming pools, fitness centre, tennis and padel court. Security service 24/7.
- Within walking distance is the Eden Plaza shopping gallery with a private medical health center Euromedical Family Clinic, shops, restaurants and cafés, pharmacy, bank, exchange office and Spar supermarket with grocery, drugstore, and others.
- This is a colonial-style apartment located on the ground floor of an apartment house in Basin 3, right next to the Anse Bernik beach.
- The apartment has an internal area of 81 m², 1 bedroom with en-suite bathroom and toilet, living area with dining area and kitchen, laundry room, guest bathroom with toilet, covered terrace of 16.7 m² and a covered golf buggy parking space.
- The apartment is fully furnished, air-conditioned and equipped with all electrical appliances. All this equipment is included in the purchase price.
- The apartment has its own garden of 161.4 m², which is directly connected to the sandy beach of Anse Bernik.
- The apartment has its own boat mooring of 12 x 5.8 m located near the apartment house, in the marina Port Royale (Basin 6).
- The owner of a property in Seychelles is entitled to apply for a long-term residence permit.