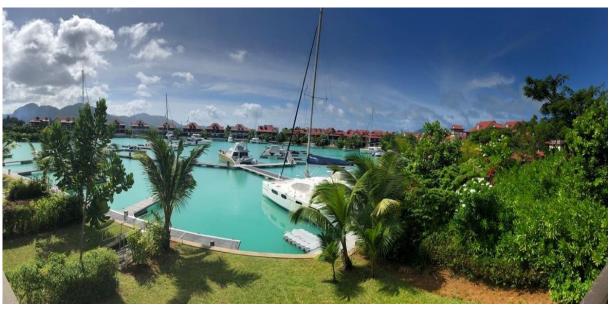

## **Basic information:**

- Eden Island Resort is located on Eden Island next to Mahé, the largest island in the Seychelles, about 7 km from the international airport and about 5 km from the capital city of Victoria.
- The resort provides very comfortable facilities 4 sandy beaches, 3 communal swimming pools, fitness centre and tennis court. Security service 24/7.
- Within walking distance is a polyclinic with private practices and Eden Plaza shopping gallery with stores, restaurants and cafés, pharmacy, banks, exchange office, dry cleaning, Spar supermarket with grocery, drugstore, and others.
- This is a corner apartment on the first floor of the apartment house overlooking the marina and the main island of Mahé.
- The apartment has a living area of 151 m², 3 bedrooms, each with en-suite bathroom and separate toilet, a living area connected to the dining area and kitchen, a covered terrace of 64 m², outdoor seating and barbecue.
- The apartment is fully furnished, air-conditioned, equipped with all electrical appliances and Wi-Fi connection. It is sold including all equipment.
- The apartment is sold together with a parking space for one car and a reserved boat mooring of 13 x 5 m located directly in front of the apartment house.
- The owner of a property in Seychelles is entitled to apply for a long-term residence permit.