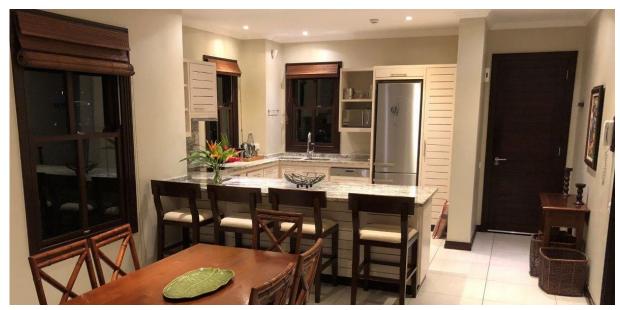

## **Basic information:**

- Eden Island Resort is located on Eden Island next to Mahé, the largest island in the Seychelles, about 7 km from the international airport and about 5 km from the capital city of Victoria.
- The resort provides very comfortable facilities 4 sandy beaches, 3 communal swimming pools, fitness centre and tennis court. Security service 24/7.
- Within walking distance is a polyclinic with private practices and Eden Plaza shopping gallery with stores, restaurants and cafés, pharmacy, banks, exchange office, dry cleaning, Spar supermarket with grocery, drugstore, and others.
- This is a corner apartment on the first floor of the apartment house overlooking the marina and the main island of Mahé.
- The apartment has a living area of 151 m², 3 bedrooms, each with en-suite bathroom and separate toilet, a living area connected to the dining area and kitchen, a covered terrace of 64 m², outdoor seating and barbecue.
- The apartment is fully furnished, air-conditioned, equipped with all electrical appliances and Wi-Fi connection. It is sold including all equipment.
- The apartment is sold together with a parking space for one car and a reserved boat mooring of 13 x 5 m located directly in front of the apartment house.
- The owner of a property in Seychelles is entitled to apply for a long-term residence permit.