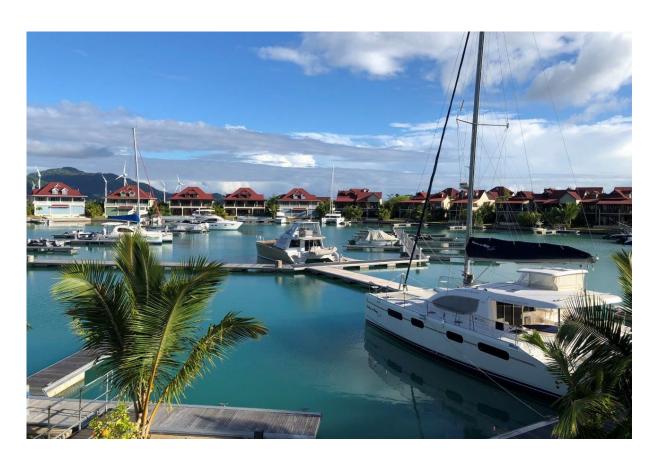

## **Basic information:**

- Eden Island Resort is located on Eden Island next to Mahé, the largest island in the Seychelles, about 7 km from the international airport and about 5 km from the capital city of Victoria.
- The resort provides very comfortable facilities 4 sandy beaches, 3 communal swimming pools, fitness centre and tennis court. Security service 24/7.
- Within walking distance is a polyclinic with private practices and Eden Plaza shopping gallery with stores, restaurants and cafés, pharmacy, banks, exchange office, dry cleaning, Spar supermarket with grocery, drugstore, and others.
- This is a corner apartment on the first floor of the apartment house overlooking the marina and the main island of Mahé.
- The apartment has a living area of 151 m², 3 bedrooms, each with en-suite bathroom and separate toilet, a living area connected to the dining area and kitchen, a covered terrace of 64 m², outdoor seating and barbecue.
- The apartment is fully furnished, air-conditioned, equipped with all electrical appliances and Wi-Fi connection. It is sold including all equipment.
- The apartment is sold together with a parking space for one car and a reserved boat mooring of 13 x 5 m located directly in front of the apartment house.
- The owner of a property in Seychelles is entitled to apply for a long-term residence permit.