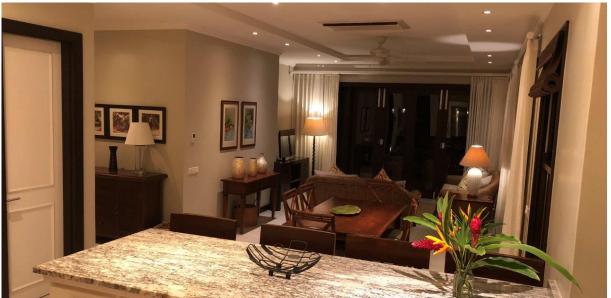

## **Basic information:**

- Eden Island Resort is located on Eden Island next to Mahé, the largest island in the Seychelles, about 7 km from the international airport and about 5 km from the capital city of Victoria.
- The resort provides very comfortable facilities 4 sandy beaches, 3 communal swimming pools, fitness centre and tennis court. Security service 24/7.
- Within walking distance is a polyclinic with private practices and Eden Plaza shopping gallery with stores, restaurants and cafés, pharmacy, banks, exchange office, dry cleaning, Spar supermarket with grocery, drugstore, and others.
- This is a corner apartment on the first floor of the apartment house overlooking the marina and the main island of Mahé.
- The apartment has a living area of 151 m², 3 bedrooms, each with en-suite bathroom and separate toilet, a living area connected to the dining area and kitchen, a covered terrace of 64 m², outdoor seating and barbecue.
- The apartment is fully furnished, air-conditioned, equipped with all electrical appliances and Wi-Fi connection. It is sold including all equipment.
- The apartment is sold together with a parking space for one car and a reserved boat mooring of 13 x 5 m located directly in front of the apartment house.
- The owner of a property in Seychelles is entitled to apply for a long-term residence permit.