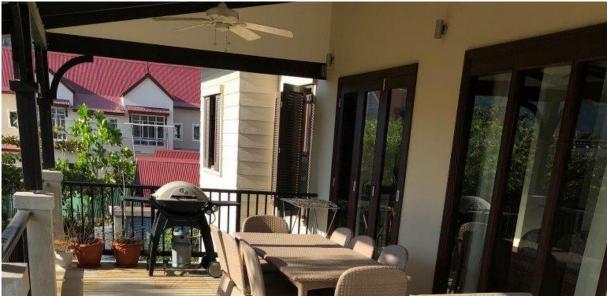

## **Basic information:**

- Eden Island Resort is located on Eden Island next to Mahé, the largest island in the Seychelles, about 7 km from the international airport and about 5 km from the capital city of Victoria.
- The resort provides very comfortable facilities 4 sandy beaches, 3 communal swimming pools, fitness centre and tennis court. Security service 24/7.
- Within walking distance is a polyclinic with private practices and Eden Plaza shopping gallery with stores, restaurants and cafés, pharmacy, banks, exchange office, dry cleaning, Spar supermarket with grocery, drugstore, and others.
- This is a corner apartment on the first floor of the apartment house overlooking the marina and the main island of Mahé.
- The apartment has a living area of 151 m², 3 bedrooms, each with en-suite bathroom and separate toilet, a living area connected to the dining area and kitchen, a covered terrace of 64 m², outdoor seating and barbecue.
- The apartment is fully furnished, air-conditioned, equipped with all electrical appliances and Wi-Fi connection. It is sold including all equipment.
- The apartment is sold together with a parking space for one car and a reserved boat mooring of 13 x 5 m located directly in front of the apartment house.
- The owner of a property in Seychelles is entitled to apply for a long-term residence permit.