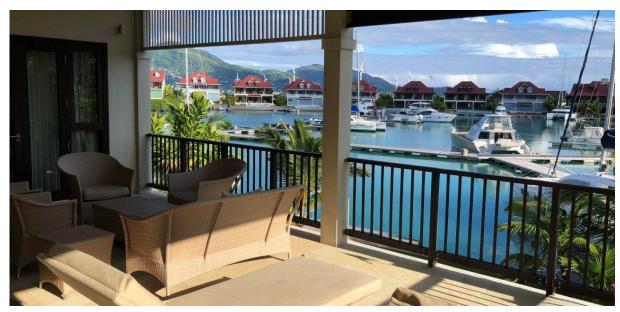

## **Basic information:**

- Eden Island Resort is located on Eden Island next to Mahé, the largest island in the Seychelles, about 7 km from the international airport and about 5 km from the capital city of Victoria.
- The resort provides very comfortable facilities 4 sandy beaches, 3 communal swimming pools, fitness centre and tennis court. Security service 24/7.
- Within walking distance is a polyclinic with private practices and Eden Plaza shopping gallery with stores, restaurants and cafés, pharmacy, banks, exchange office, dry cleaning, Spar supermarket with grocery, drugstore, and others.
- This is a corner apartment on the first floor of the apartment house overlooking the marina and the main island of Mahé.
- The apartment has a living area of 151 m², 3 bedrooms, each with en-suite bathroom and separate toilet, a living area connected to the dining area and kitchen, a covered terrace of 64 m², outdoor seating and barbecue.
- The apartment is fully furnished, air-conditioned, equipped with all electrical appliances and Wi-Fi connection. It is sold including all equipment.
- The apartment is sold together with a parking space for one car and a reserved boat mooring of 13 x 5 m located directly in front of the apartment house.
- The owner of a property in Seychelles is entitled to apply for a long-term residence permit.