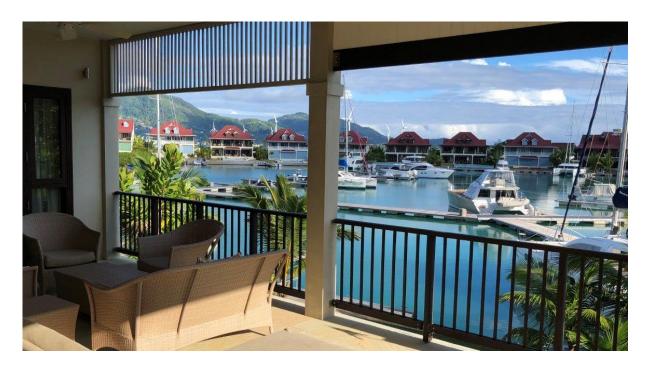

## **Basic information:**

- Eden Island Resort is located on Eden Island next to Mahé, the largest island in the Seychelles, about 7 km from the international airport and about 5 km from the capital city of Victoria.
- The resort provides very comfortable facilities 4 sandy beaches, 3 communal swimming pools, fitness centre and tennis court. Security service 24/7.
- Within walking distance is a polyclinic with private practices and Eden Plaza shopping gallery with stores, restaurants and cafés, pharmacy, banks, exchange office, dry cleaning, Spar supermarket with grocery, drugstore, and others.
- This is a corner apartment on the first floor of the apartment house overlooking the marina and the main island of Mahé.
- The apartment has a living area of 151 m², 3 bedrooms, each with en-suite bathroom and separate toilet, a living area connected to the dining area and kitchen, a covered terrace of 64 m², outdoor seating and barbecue.
- The apartment is fully furnished, air-conditioned, equipped with all electrical appliances and Wi-Fi connection. It is sold including all equipment.
- The apartment is sold together with a parking space for one car and a reserved boat mooring of 13 x 5 m located directly in front of the apartment house.
- The owner of a property in Seychelles is entitled to apply for a long-term residence permit.