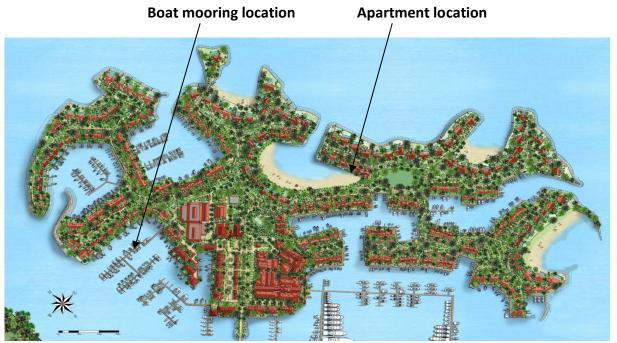

### **Basic information:**

- Eden Island Resort is located on Eden Island next to Mahé, the largest island in the Seychelles, about 7 km from the Seychelles International Airport and about 5 km from the capital city of Victoria.
- The resort provides very comfortable facilities 4 sandy beaches, 3 communal swimming pools, fitness centre, tennis and padel court. Security service 24/7.
- Within walking distance is the Eden Plaza shopping gallery with a private medical health center Euromedical Family Clinic, shops, restaurants and cafés, pharmacy, bank, exchange office and Spar supermarket with grocery, drugstore, and others.
- This is a colonial-style apartment located on the ground floor of an apartment house in Basin 3, right next to the Anse Bernik beach.
- The apartment has an internal area of 99.7 m<sup>2</sup>, 2 bedrooms, each with en-suite bathroom and separate toilet, living area with dining area and kitchen, covered terrace of 42.5 m<sup>2</sup> and a covered golf buggy parking space.
- The apartment is fully furnished, air-conditioned and equipped with all electrical appliances. All this equipment is included in the purchase price.
- The apartment has its own garden of 146 m², which is directly connected to the sandy beach of Anse Bernik.
- The apartment has its own boat mooring of 12 x 4.5 m located in the Port Royale marina (Basin 6).
- The owner of a property in Seychelles is entitled to apply for a long-term residence permit.