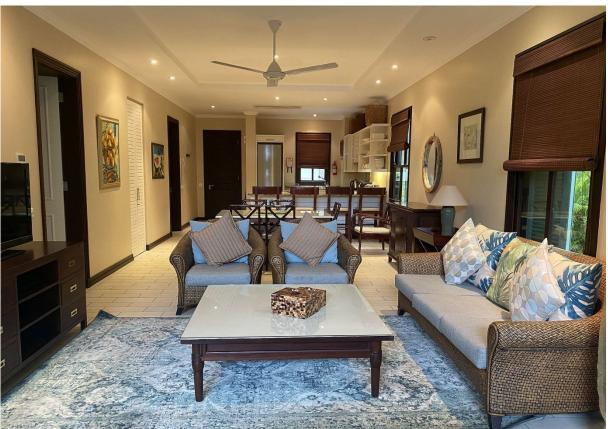

### **Basic information:**

- Eden Island Resort is located on Eden Island next to Mahé, the largest island in the Seychelles, about 7 km from the Seychelles International Airport and about 5 km from the capital city of Victoria.
- The resort provides very comfortable facilities 4 sandy beaches, 3 communal swimming pools, fitness centre, tennis and padel court. Security service 24/7.
- Within walking distance is the Eden Plaza shopping gallery with a private medical health center Euromedical Family Clinic, shops, restaurants and cafés, pharmacy, bank, exchange office and Spar supermarket with grocery, drugstore, and others.
- This is a colonial-style apartment located on the ground floor of an apartment house in Basin 3, right next to the Anse Bernik beach.
- The apartment has an internal area of 99.7 m<sup>2</sup>, 2 bedrooms, each with en-suite bathroom and separate toilet, living area with dining area and kitchen, covered terrace of 42.5 m<sup>2</sup> and a covered golf buggy parking space.
- The apartment is fully furnished, air-conditioned and equipped with all electrical appliances. All this equipment is included in the purchase price.
- The apartment has its own garden of 146 m², which is directly connected to the sandy beach of Anse Bernik.
- The apartment has its own boat mooring of 12 x 4.5 m located in the Port Royale marina (Basin 6).
- The owner of a property in Seychelles is entitled to apply for a long-term residence permit.