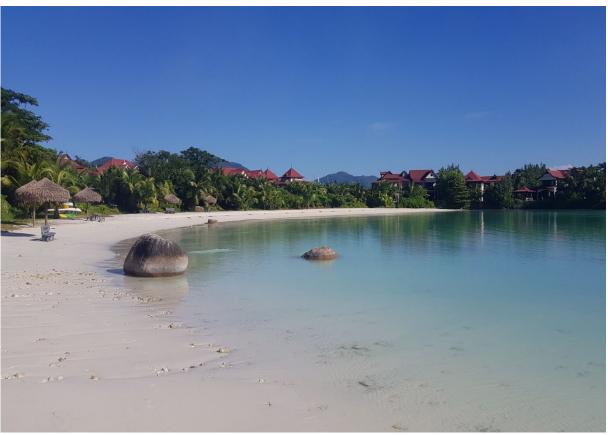

bathroom and separate toilet, living area with dining area and kitchen, covered terrace of 42.5 m<sup>2</sup> and a covered golf buggy parking space.
- The apartment is fully furnished, air-conditioned and equipped with all electrical appliances. All this equipment is included in the purchase price.
- The apartment has its own garden of 146 m², which is directly connected to the sandy beach of Anse Bernik.
- The apartment has its own boat mooring of 12 x 4.5 m located in the Port Royale marina (Basin 6).
- The owner of a property in Seychelles is entitled to apply for a long-term residence permit.

#### Floor plan:





## Apartment on the Anse Bernik beach





















View from the apartment of Anse Bernik beach







# Anse Bernik beach (directly in front of the apartment)