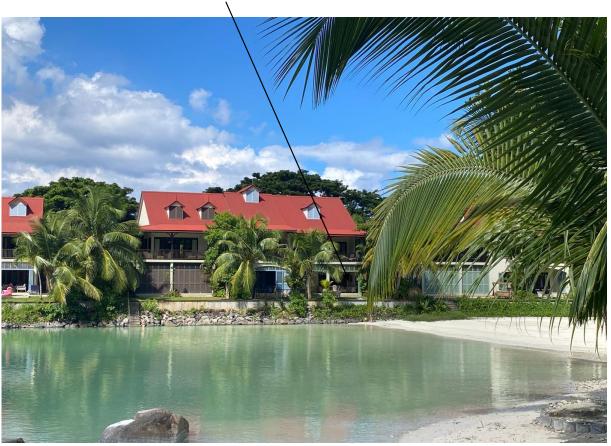

n 3, right next to the Anse Bernik beach.
- The apartment has an internal area of 99.7 m<sup>2</sup>, 2 bedrooms, each with en-suite bathroom and separate toilet, living area with dining area and kitchen, covered terrace of 42.5 m<sup>2</sup> and a covered golf buggy parking space.
- The apartment is fully furnished, air-conditioned and equipped with all electrical appliances. All this equipment is included in the purchase price.
- The apartment has its own garden of 146 m², which is directly connected to the sandy beach of Anse Bernik.
- The apartment has its own boat mooring of 12 x 4.5 m located in the Port Royale marina (Basin 6).
- The owner of a property in Seychelles is entitled to apply for a long-term residence permit.

#### Floor plan:





## Apartment on the Anse Bernik beach





















View from the apartment of Anse Bernik beach







# Anse Bernik beach (directly in front of the apartment)