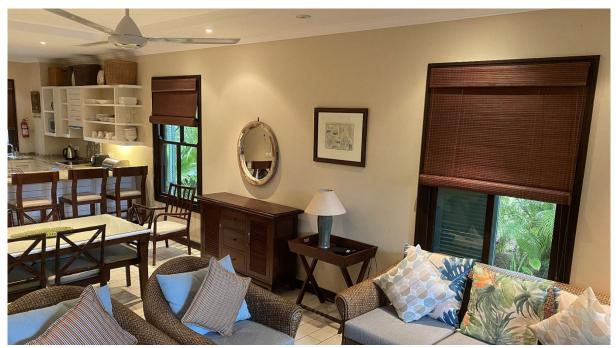

### **Basic information:**

- Eden Island Resort is located on Eden Island next to Mahé, the largest island in the Seychelles, about 7 km from the Seychelles International Airport and about 5 km from the capital city of Victoria.
- The resort provides very comfortable facilities 4 sandy beaches, 3 communal swimming pools, fitness centre, tennis and padel court. Security service 24/7.
- Within walking distance is the Eden Plaza shopping gallery with a private medical health center Euromedical Family Clinic, shops, restaurants and cafés, pharmacy, bank, exchange office and Spar supermarket with grocery, drugstore, and others.
- This is a colonial-style apartment located on the ground floor of an apartment house in Basin 3, right next to the Anse Bernik beach.
- The apartment has an internal area of 99.7 m<sup>2</sup>, 2 bedrooms, each with en-suite bathroom and separate toilet, living area with dining area and kitchen, covered terrace of 42.5 m<sup>2</sup> and a covered golf buggy parking space.
- The apartment is fully furnished, air-conditioned and equipped with all electrical appliances. All this equipment is included in the purchase price.
- The apartment has its own garden of 146 m², which is directly connected to the sandy beach of Anse Bernik.
- The apartment has its own boat mooring of 12 x 4.5 m located in the Port Royale marina (Basin 6).
- The owner of a property in Seychelles is entitled to apply for a long-term residence permit.