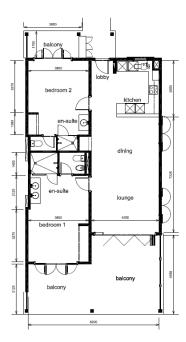

ground floor of an apartment house in Basin 3, right next to the Anse Bernik beach.
- The apartment has an internal area of 99.7 m<sup>2</sup>, 2 bedrooms, each with en-suite bathroom and separate toilet, living area with dining area and kitchen, covered terrace of 42.5 m<sup>2</sup> and a covered golf buggy parking space.
- The apartment is fully furnished, air-conditioned and equipped with all electrical appliances. All this equipment is included in the purchase price.
- The apartment has its own garden of 146 m², which is directly connected to the sandy beach of Anse Bernik.
- The apartment has its own boat mooring of 12 x 4.5 m located in the Port Royale marina (Basin 6).
- The owner of a property in Seychelles is entitled to apply for a long-term residence permit.

#### Floor plan:





## Apartment on the Anse Bernik beach





















View from the apartment of Anse Bernik beach







# Anse Bernik beach (directly in front of the apartment)