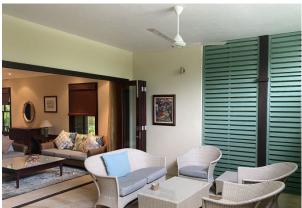

### **Basic information:**

- Eden Island Resort is located on Eden Island next to Mahé, the largest island in the Seychelles, about 7 km from the Seychelles International Airport and about 5 km from the capital city of Victoria.
- The resort provides very comfortable facilities 4 sandy beaches, 3 communal swimming pools, fitness centre, tennis and padel court. Security service 24/7.
- Within walking distance is the Eden Plaza shopping gallery with a private medical health center Euromedical Family Clinic, shops, restaurants and cafés, pharmacy, bank, exchange office and Spar supermarket with grocery, drugstore, and others.
- This is a colonial-style apartment located on the ground floor of an apartment house in Basin 3, right next to the Anse Bernik beach.
- The apartment has an internal area of 99.7 m<sup>2</sup>, 2 bedrooms, each with en-suite bathroom and separate toilet, living area with dining area and kitchen, covered terrace of 42.5 m<sup>2</sup> and a covered golf buggy parking space.
- The apartment is fully furnished, air-conditioned and equipped with all electrical appliances. All this equipment is included in the purchase price.
- The apartment has its own garden of 146 m², which is directly connected to the sandy beach of Anse Bernik.
- The apartment has its own boat mooring of 12 x 4.5 m located in the Port Royale marina (Basin 6).
- The owner of a property in Seychelles is entitled to apply for a long-term residence permit.