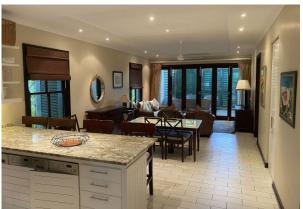

### **Basic information:**

- Eden Island Resort is located on Eden Island next to Mahé, the largest island in the Seychelles, about 7 km from the Seychelles International Airport and about 5 km from the capital city of Victoria.
- The resort provides very comfortable facilities 4 sandy beaches, 3 communal swimming pools, fitness centre, tennis and padel court. Security service 24/7.
- Within walking distance is the Eden Plaza shopping gallery with a private medical health center Euromedical Family Clinic, shops, restaurants and cafés, pharmacy, bank, exchange office and Spar supermarket with grocery, drugstore, and others.
- This is a colonial-style apartment located on the ground floor of an apartment house in Basin 3, right next to the Anse Bernik beach.
- The apartment has an internal area of 99.7 m<sup>2</sup>, 2 bedrooms, each with en-suite bathroom and separate toilet, living area with dining area and kitchen, covered terrace of 42.5 m<sup>2</sup> and a covered golf buggy parking space.
- The apartment is fully furnished, air-conditioned and equipped with all electrical appliances. All this equipment is included in the purchase price.
- The apartment has its own garden of 146 m², which is directly connected to the sandy beach of Anse Bernik.
- The apartment has its own boat mooring of 12 x 4.5 m located in the Port Royale marina (Basin 6).
- The owner of a property in Seychelles is entitled to apply for a long-term residence permit.