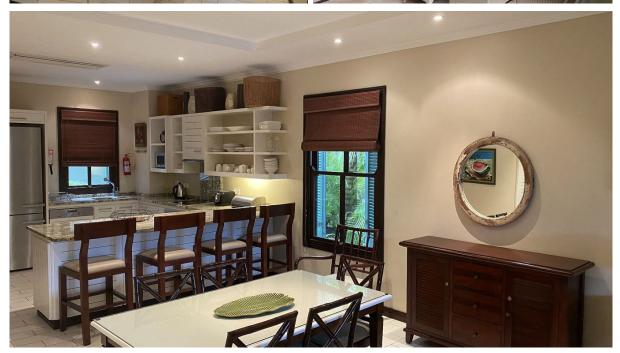

### **Basic information:**

- Eden Island Resort is located on Eden Island next to Mahé, the largest island in the Seychelles, about 7 km from the Seychelles International Airport and about 5 km from the capital city of Victoria.
- The resort provides very comfortable facilities 4 sandy beaches, 3 communal swimming pools, fitness centre, tennis and padel court. Security service 24/7.
- Within walking distance is the Eden Plaza shopping gallery with a private medical health center Euromedical Family Clinic, shops, restaurants and cafés, pharmacy, bank, exchange office and Spar supermarket with grocery, drugstore, and others.
- This is a colonial-style apartment located on the ground floor of an apartment house in Basin 3, right next to the Anse Bernik beach.
- The apartment has an internal area of 99.7 m<sup>2</sup>, 2 bedrooms, each with en-suite bathroom and separate toilet, living area with dining area and kitchen, covered terrace of 42.5 m<sup>2</sup> and a covered golf buggy parking space.
- The apartment is fully furnished, air-conditioned and equipped with all electrical appliances. All this equipment is included in the purchase price.
- The apartment has its own garden of 146 m², which is directly connected to the sandy beach of Anse Bernik.
- The apartment has its own boat mooring of 12 x 4.5 m located in the Port Royale marina (Basin 6).
- The owner of a property in Seychelles is entitled to apply for a long-term residence permit.