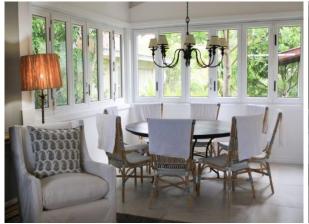

## **Basic information:**

- Eden Island Resort is located on Eden Island next to Mahé, the largest island in the Seychelles, about 7 km from the Seychelles International Airport and about 5 km from the capital city of Victoria.
- The resort provides very comfortable facilities 4 sandy beaches, 3 communal swimming pools, fitness centre, tennis and padel court. Security service 24/7.
- Within walking distance is the Eden Plaza shopping gallery with a private medical health center Euromedical Family Clinic, shops, restaurants and cafés, pharmacy, bank, exchange office and Spar supermarket with grocery, drugstore, and others.
- This is a two-storey colonial-style terraced house set on a plot of 673 m² with a view of the open ocean, the main island of Mahé and the neighbouring island of St. Anne.
- The maison has an internal area of 315 m², 4 bedrooms, each with en-suite bathroom and separate toilet, living area with dining area and kitchen, bar, scullery, guest toilet, covered terraces with a total area of 107.6 m² and a covered golf buggy parking space.
- The maison is fully furnished, air-conditioned and equipped with all electrical appliances. (All this equipment is included in the purchase price.)
- The remaining part of the property consists of a landscaped tropical garden with a private swimming pool.
- The maison also has its own boat mooring of 12 x 5.25 m located in Basin 4 (approx. 2 minutes walk from the maison).
- The owner of a property in Seychelles is entitled to apply for a long-term residence permit.