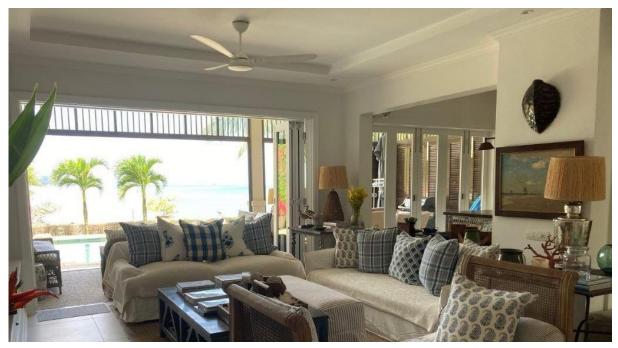

## **Basic information:**

- Eden Island Resort is located on Eden Island next to Mahé, the largest island in the Seychelles, about 7 km from the Seychelles International Airport and about 5 km from the capital city of Victoria.
- The resort provides very comfortable facilities 4 sandy beaches, 3 communal swimming pools, fitness centre, tennis and padel court. Security service 24/7.
- Within walking distance is the Eden Plaza shopping gallery with a private medical health center Euromedical Family Clinic, shops, restaurants and cafés, pharmacy, bank, exchange office and Spar supermarket with grocery, drugstore, and others.
- This is a two-storey colonial-style terraced house set on a plot of 673 m² with a view of the open ocean, the main island of Mahé and the neighbouring island of St. Anne.
- The maison has an internal area of 315 m², 4 bedrooms, each with en-suite bathroom and separate toilet, living area with dining area and kitchen, bar, scullery, guest toilet, covered terraces with a total area of 107.6 m² and a covered golf buggy parking space.
- The maison is fully furnished, air-conditioned and equipped with all electrical appliances. (All this equipment is included in the purchase price.)
- The remaining part of the property consists of a landscaped tropical garden with a private swimming pool.
- The maison also has its own boat mooring of 12 x 5.25 m located in Basin 4 (approx. 2 minutes walk from the maison).
- The owner of a property in Seychelles is entitled to apply for a long-term residence permit.

## View from the terrace