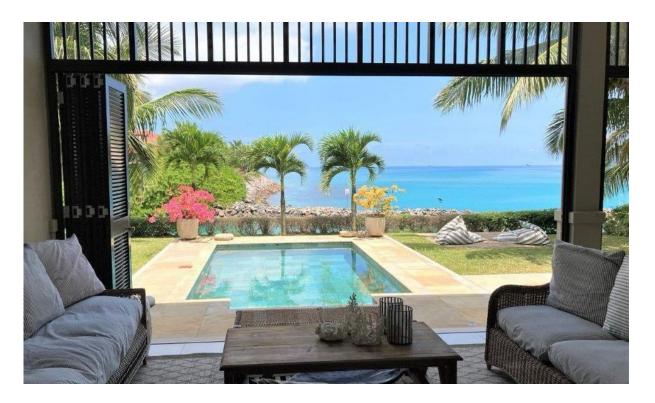

e main island of Mahé and the neighbouring island of St. Anne.
- The maison has an internal area of 315 m², 4 bedrooms, each with en-suite bathroom and separate toilet, living area with dining area and kitchen, bar, scullery, guest toilet, covered terraces with a total area of 107.6 m² and a covered golf buggy parking space.
- The maison is fully furnished, air-conditioned and equipped with all electrical appliances. (All this equipment is included in the purchase price.)
- The remaining part of the property consists of a landscaped tropical garden with a private swimming pool.
- The maison also has its own boat mooring of 12 x 5.25 m located in Basin 4 (approx. 2 minutes walk from the maison).
- The owner of a property in Seychelles is entitled to apply for a long-term residence permit.











































## View from the terrace