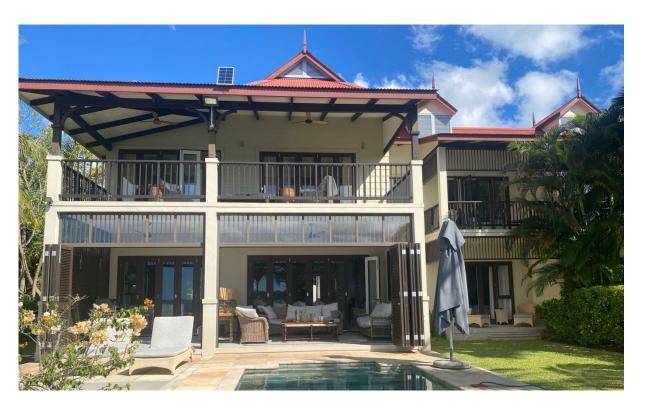

## Maison with the open ocean view - Seychelles, Eden Island

Location: resort Eden Island, northeast coast of the main island of Mahé

Plot: 673  $m^2$ , unit internal area: 315  $m^2$ , terraces: 107.6  $m^2$ , boat mooring: 12 x 5.25 m (4 bedrooms, 4 bathrooms, swimming pool, private boat mooring near the maison)

## **Basic information:**

- Eden Island Resort is located on Eden Island next to Mahé, the largest island in the Seychelles, about 7 km from the Seychelles International Airport and about 5 km from the capital city of Victoria.
- The resort provides very comfortable facilities 4 sandy beaches, 3 communal swimming pools, fitness centre, tennis and padel court. Security service 24/7.
- Within walking distance is the Eden Plaza shopping gallery with a private medical health center Euromedical Family Clinic, shops, restaurants and cafés, pharmacy, bank, exchange office and Spar supermarket with grocery, drugstore, and others.
- This is a two-storey colonial-style terraced house set on a plot of 673 m² with a view of the open ocean, the main island of Mahé and the neighbouring island of St. Anne.
- The maison has an internal area of 315 m², 4 bedrooms, each with en-suite bathroom and separate toilet, living area with dining area and kitchen, bar, scullery, guest toilet, covered terraces with a total area of 107.6 m² and a covered golf buggy parking space.
- The maison is fully furnished, air-conditioned and equipped with all electrical appliances. (All this equipment is included in the purchase price.)
- The remaining part of the property consists of a landscaped tropical garden with a private swimming pool.
- The maison also has its own boat mooring of 12 x 5.25 m located in Basin 4 (approx. 2 minutes walk from the maison).
- The owner of a property in Seychelles is entitled to apply for a long-term residence permit.