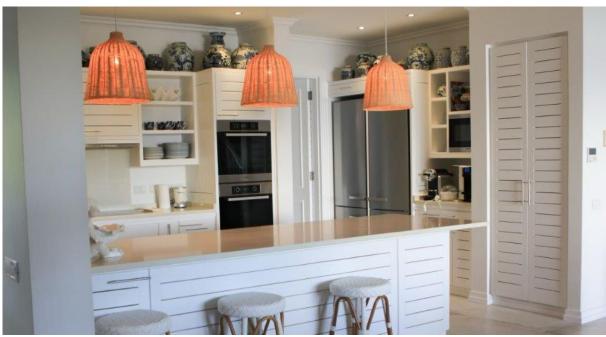

## **Basic information:**

- Eden Island Resort is located on Eden Island next to Mahé, the largest island in the Seychelles, about 7 km from the Seychelles International Airport and about 5 km from the capital city of Victoria.
- The resort provides very comfortable facilities 4 sandy beaches, 3 communal swimming pools, fitness centre, tennis and padel court. Security service 24/7.
- Within walking distance is the Eden Plaza shopping gallery with a private medical health center Euromedical Family Clinic, shops, restaurants and cafés, pharmacy, bank, exchange office and Spar supermarket with grocery, drugstore, and others.
- This is a two-storey colonial-style terraced house set on a plot of 673 m² with a view of the open ocean, the main island of Mahé and the neighbouring island of St. Anne.
- The maison has an internal area of 315 m², 4 bedrooms, each with en-suite bathroom and separate toilet, living area with dining area and kitchen, bar, scullery, guest toilet, covered terraces with a total area of 107.6 m² and a covered golf buggy parking space.
- The maison is fully furnished, air-conditioned and equipped with all electrical appliances. (All this equipment is included in the purchase price.)
- The remaining part of the property consists of a landscaped tropical garden with a private swimming pool.
- The maison also has its own boat mooring of 12 x 5.25 m located in Basin 4 (approx. 2 minutes walk from the maison).
- The owner of a property in Seychelles is entitled to apply for a long-term residence permit.