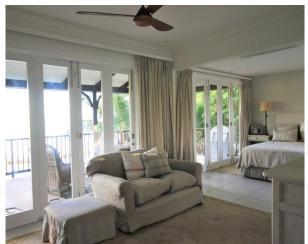

## **Basic information:**

- Eden Island Resort is located on Eden Island next to Mahé, the largest island in the Seychelles, about 7 km from the Seychelles International Airport and about 5 km from the capital city of Victoria.
- The resort provides very comfortable facilities 4 sandy beaches, 3 communal swimming pools, fitness centre, tennis and padel court. Security service 24/7.
- Within walking distance is the Eden Plaza shopping gallery with a private medical health center Euromedical Family Clinic, shops, restaurants and cafés, pharmacy, bank, exchange office and Spar supermarket with grocery, drugstore, and others.
- This is a two-storey colonial-style terraced house set on a plot of 673 m² with a view of the open ocean, the main island of Mahé and the neighbouring island of St. Anne.
- The maison has an internal area of 315 m², 4 bedrooms, each with en-suite bathroom and separate toilet, living area with dining area and kitchen, bar, scullery, guest toilet, covered terraces with a total area of 107.6 m² and a covered golf buggy parking space.
- The maison is fully furnished, air-conditioned and equipped with all electrical appliances. (All this equipment is included in the purchase price.)
- The remaining part of the property consists of a landscaped tropical garden with a private swimming pool.
- The maison also has its own boat mooring of 12 x 5.25 m located in Basin 4 (approx. 2 minutes walk from the maison).
- The owner of a property in Seychelles is entitled to apply for a long-term residence permit.