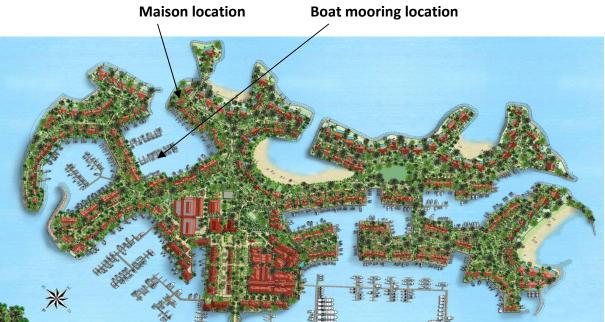

## Maison with the open ocean view - Seychelles, Eden Island

Location: resort Eden Island, northeast coast of the main island of Mahé

Plot: 673  $m^2$ , unit internal area: 315  $m^2$ , terraces: 107.6  $m^2$ , boat mooring: 12 x 5.25 m (4 bedrooms, 4 bathrooms, swimming pool, private boat mooring near the maison)

## **Basic information:**

- Eden Island Resort is located on Eden Island next to Mahé, the largest island in the Seychelles, about 7 km from the Seychelles International Airport and about 5 km from the capital city of Victoria.
- The resort provides very comfortable facilities 4 sandy beaches, 3 communal swimming pools, fitness centre, tennis and padel court. Security service 24/7.
- Within walking distance is the Eden Plaza shopping gallery with a private medical health center Euromedical Family Clinic, shops, restaurants and cafés, pharmacy, bank, exchange office and Spar supermarket with grocery, drugstore, and others.
- This is a two-storey colonial-style terraced house set on a plot of 673 m² with a view of the open ocean, the main island of Mahé and the neighbouring island of St. Anne.
- The maison has an internal area of 315 m², 4 bedrooms, each with en-suite bathroom and separate toilet, living area with dining area and kitchen, bar, scullery, guest toilet, covered terraces with a total area of 107.6 m² and a covered golf buggy parking space.
- The maison is fully furnished, air-conditioned and equipped with all electrical appliances. (All this equipment is included in the purchase price.)
- The remaining part of the property consists of a landscaped tropical garden with a private swimming pool.
- The maison also has its own boat mooring of 12 x 5.25 m located in Basin 4 (approx. 2 minutes walk from the maison).
- The owner of a property in Seychelles is entitled to apply for a long-term residence permit.