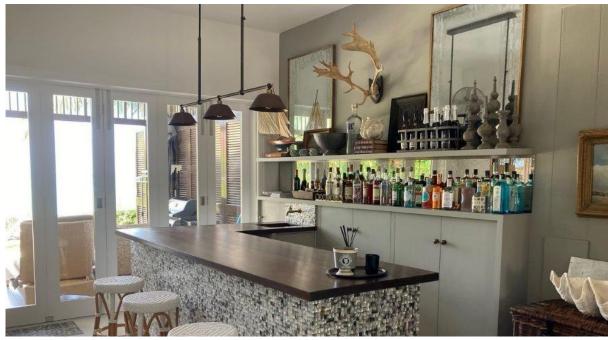

## **Basic information:**

- Eden Island Resort is located on Eden Island next to Mahé, the largest island in the Seychelles, about 7 km from the Seychelles International Airport and about 5 km from the capital city of Victoria.
- The resort provides very comfortable facilities 4 sandy beaches, 3 communal swimming pools, fitness centre, tennis and padel court. Security service 24/7.
- Within walking distance is the Eden Plaza shopping gallery with a private medical health center Euromedical Family Clinic, shops, restaurants and cafés, pharmacy, bank, exchange office and Spar supermarket with grocery, drugstore, and others.
- This is a two-storey colonial-style terraced house set on a plot of 673 m² with a view of the open ocean, the main island of Mahé and the neighbouring island of St. Anne.
- The maison has an internal area of 315 m², 4 bedrooms, each with en-suite bathroom and separate toilet, living area with dining area and kitchen, bar, scullery, guest toilet, covered terraces with a total area of 107.6 m² and a covered golf buggy parking space.
- The maison is fully furnished, air-conditioned and equipped with all electrical appliances. (All this equipment is included in the purchase price.)
- The remaining part of the property consists of a landscaped tropical garden with a private swimming pool.
- The maison also has its own boat mooring of 12 x 5.25 m located in Basin 4 (approx. 2 minutes walk from the maison).
- The owner of a property in Seychelles is entitled to apply for a long-term residence permit.