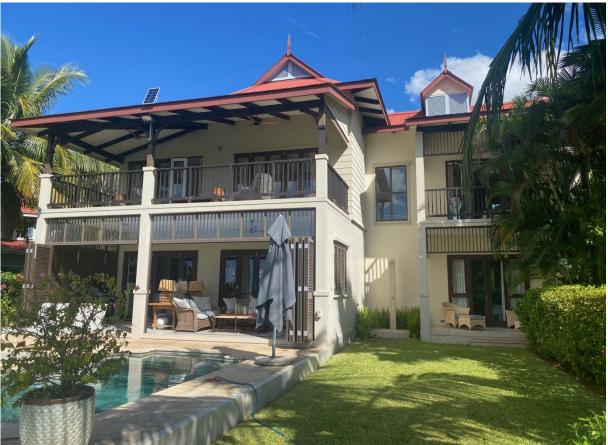

## Maison with the open ocean view - Seychelles, Eden Island

Location: resort Eden Island, northeast coast of the main island of Mahé

Plot: 673  $m^2$ , unit internal area: 315  $m^2$ , terraces: 107.6  $m^2$ , boat mooring: 12 x 5.25 m (4 bedrooms, 4 bathrooms, swimming pool, private boat mooring near the maison)

## **Basic information:**

- Eden Island Resort is located on Eden Island next to Mahé, the largest island in the Seychelles, about 7 km from the Seychelles International Airport and about 5 km from the capital city of Victoria.
- The resort provides very comfortable facilities 4 sandy beaches, 3 communal swimming pools, fitness centre, tennis and padel court. Security service 24/7.
- Within walking distance is the Eden Plaza shopping gallery with a private medical health center Euromedical Family Clinic, shops, restaurants and cafés, pharmacy, bank, exchange office and Spar supermarket with grocery, drugstore, and others.
- This is a two-storey colonial-style terraced house set on a plot of 673 m² with a view of the open ocean, the main island of Mahé and the neighbouring island of St. Anne.
- The maison has an internal area of 315 m², 4 bedrooms, each with en-suite bathroom and separate toilet, living area with dining area and kitchen, bar, scullery, guest toilet, covered terraces with a total area of 107.6 m² and a covered golf buggy parking space.
- The maison is fully furnished, air-conditioned and equipped with all electrical appliances. (All this equipment is included in the purchase price.)
- The remaining part of the property consists of a landscaped tropical garden with a private swimming pool.
- The maison also has its own boat mooring of 12 x 5.25 m located in Basin 4 (approx. 2 minutes walk from the maison).
- The owner of a property in Seychelles is entitled to apply for a long-term residence permit.