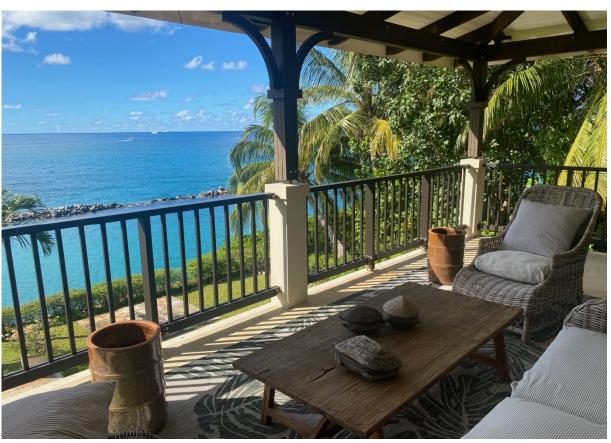

maison has an internal area of 315 m², 4 bedrooms, each with en-suite bathroom and separate toilet, living area with dining area and kitchen, bar, scullery, guest toilet, covered terraces with a total area of 107.6 m² and a covered golf buggy parking space.
- The maison is fully furnished, air-conditioned and equipped with all electrical appliances. (All this equipment is included in the purchase price.)
- The remaining part of the property consists of a landscaped tropical garden with a private swimming pool.
- The maison also has its own boat mooring of 12 x 5.25 m located in Basin 4 (approx. 2 minutes walk from the maison).
- The owner of a property in Seychelles is entitled to apply for a long-term residence permit.











































## View from the terrace