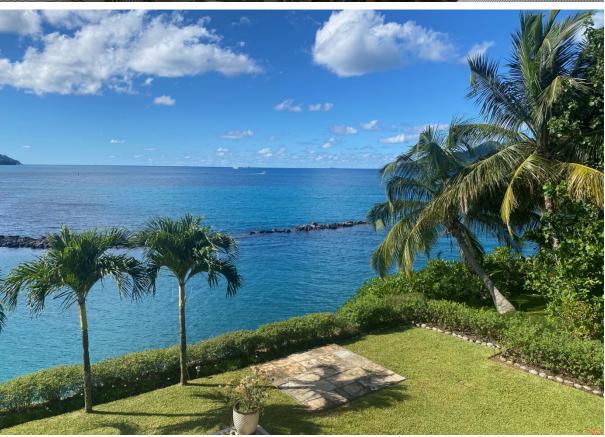

aison has an internal area of 315 m², 4 bedrooms, each with en-suite bathroom and separate toilet, living area with dining area and kitchen, bar, scullery, guest toilet, covered terraces with a total area of 107.6 m² and a covered golf buggy parking space.
- The maison is fully furnished, air-conditioned and equipped with all electrical appliances. (All this equipment is included in the purchase price.)
- The remaining part of the property consists of a landscaped tropical garden with a private swimming pool.
- The maison also has its own boat mooring of 12 x 5.25 m located in Basin 4 (approx. 2 minutes walk from the maison).
- The owner of a property in Seychelles is entitled to apply for a long-term residence permit.











































## View from the terrace