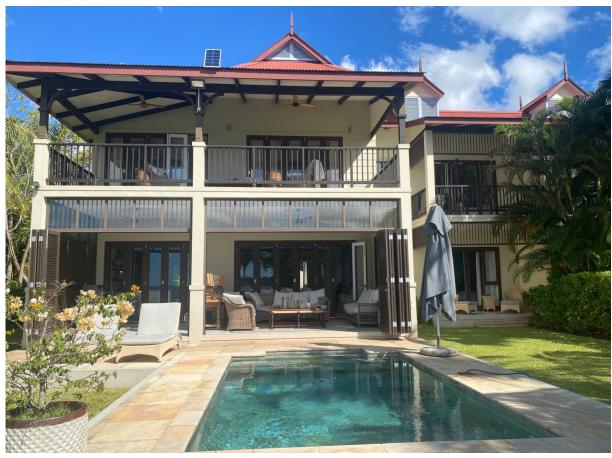

## Maison with the open ocean view - Seychelles, Eden Island

Location: resort Eden Island, northeast coast of the main island of Mahé

Plot: 673  $m^2$ , unit internal area: 315  $m^2$ , terraces: 107.6  $m^2$ , boat mooring: 12 x 5.25 m (4 bedrooms, 4 bathrooms, swimming pool, private boat mooring near the maison)

## **Basic information:**

- Eden Island Resort is located on Eden Island next to Mahé, the largest island in the Seychelles, about 7 km from the Seychelles International Airport and about 5 km from the capital city of Victoria.
- The resort provides very comfortable facilities 4 sandy beaches, 3 communal swimming pools, fitness centre, tennis and padel court. Security service 24/7.
- Within walking distance is the Eden Plaza shopping gallery with a private medical health center Euromedical Family Clinic, shops, restaurants and cafés, pharmacy, bank, exchange office and Spar supermarket with grocery, drugstore, and others.
- This is a two-storey colonial-style terraced house set on a plot of 673 m² with a view of the open ocean, the main island of Mahé and the neighbouring island of St. Anne.
- The maison has an internal area of 315 m², 4 bedrooms, each with en-suite bathroom and separate toilet, living area with dining area and kitchen, bar, scullery, guest toilet, covered terraces with a total area of 107.6 m² and a covered golf buggy parking space.
- The maison is fully furnished, air-conditioned and equipped with all electrical appliances. (All this equipment is included in the purchase price.)
- The remaining part of the property consists of a landscaped tropical garden with a private swimming pool.
- The maison also has its own boat mooring of 12 x 5.25 m located in Basin 4 (approx. 2 minutes walk from the maison).
- The owner of a property in Seychelles is entitled to apply for a long-term residence permit.