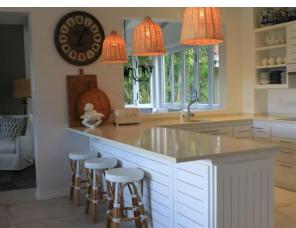

## **Basic information:**

- Eden Island Resort is located on Eden Island next to Mahé, the largest island in the Seychelles, about 7 km from the Seychelles International Airport and about 5 km from the capital city of Victoria.
- The resort provides very comfortable facilities 4 sandy beaches, 3 communal swimming pools, fitness centre, tennis and padel court. Security service 24/7.
- Within walking distance is the Eden Plaza shopping gallery with a private medical health center Euromedical Family Clinic, shops, restaurants and cafés, pharmacy, bank, exchange office and Spar supermarket with grocery, drugstore, and others.
- This is a two-storey colonial-style terraced house set on a plot of 673 m² with a view of the open ocean, the main island of Mahé and the neighbouring island of St. Anne.
- The maison has an internal area of 315 m², 4 bedrooms, each with en-suite bathroom and separate toilet, living area with dining area and kitchen, bar, scullery, guest toilet, covered terraces with a total area of 107.6 m² and a covered golf buggy parking space.
- The maison is fully furnished, air-conditioned and equipped with all electrical appliances. (All this equipment is included in the purchase price.)
- The remaining part of the property consists of a landscaped tropical garden with a private swimming pool.
- The maison also has its own boat mooring of 12 x 5.25 m located in Basin 4 (approx. 2 minutes walk from the maison).
- The owner of a property in Seychelles is entitled to apply for a long-term residence permit.