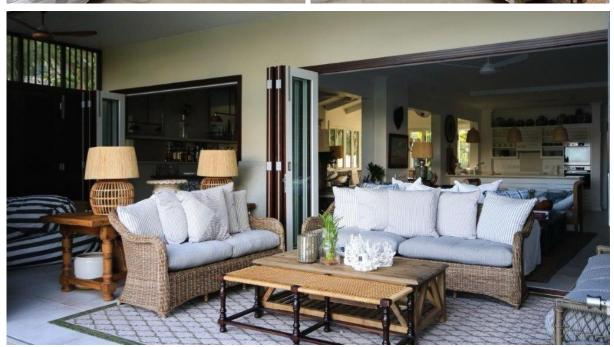

## **Basic information:**

- Eden Island Resort is located on Eden Island next to Mahé, the largest island in the Seychelles, about 7 km from the Seychelles International Airport and about 5 km from the capital city of Victoria.
- The resort provides very comfortable facilities 4 sandy beaches, 3 communal swimming pools, fitness centre, tennis and padel court. Security service 24/7.
- Within walking distance is the Eden Plaza shopping gallery with a private medical health center Euromedical Family Clinic, shops, restaurants and cafés, pharmacy, bank, exchange office and Spar supermarket with grocery, drugstore, and others.
- This is a two-storey colonial-style terraced house set on a plot of 673 m² with a view of the open ocean, the main island of Mahé and the neighbouring island of St. Anne.
- The maison has an internal area of 315 m², 4 bedrooms, each with en-suite bathroom and separate toilet, living area with dining area and kitchen, bar, scullery, guest toilet, covered terraces with a total area of 107.6 m² and a covered golf buggy parking space.
- The maison is fully furnished, air-conditioned and equipped with all electrical appliances. (All this equipment is included in the purchase price.)
- The remaining part of the property consists of a landscaped tropical garden with a private swimming pool.
- The maison also has its own boat mooring of 12 x 5.25 m located in Basin 4 (approx. 2 minutes walk from the maison).
- The owner of a property in Seychelles is entitled to apply for a long-term residence permit.