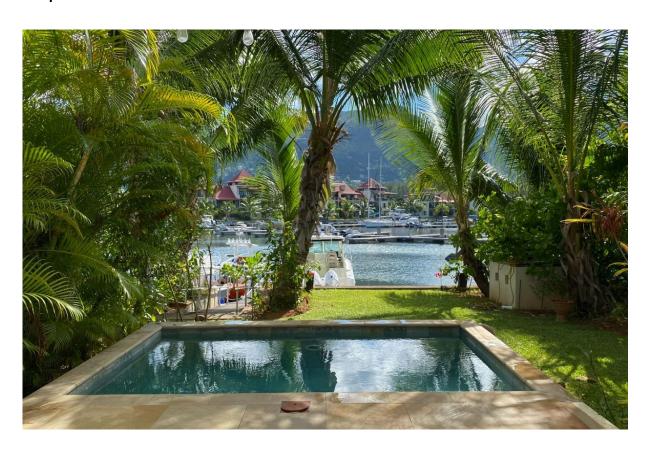

## **Basic information:**

- Eden Island Resort is located on Eden Island next to Mahé, the largest island in the Seychelles, about 7 km from the Seychelles International Airport and about 5 km from the capital city of Victoria.
- The resort provides very comfortable facilities 4 sandy beaches, 3 communal swimming pools, fitness centre, tennis and padel court. Security service 24/7.
- Within walking distance is the Eden Plaza shopping gallery with a private medical health center Euromedical Family Clinic, shops, restaurants and cafés, pharmacy, bank, exchange office and Spar supermarket with grocery, drugstore, and others.
- This is a two-storey, colonial-style terraced house set on a plot of 312 m² with a view of Mahé Island and its own boat mooring in front of the maison.
- The maison has a living area of 246 m², 4 bedrooms, each with en-suite bathroom and separate toilet, living area with dining area and kitchen, covered terraces, a private splash pool and a covered golf buggy parking space.
- The maison is fully furnished, air-conditioned and equipped with all electrical appliances. (All this equipment is included in the purchase price.)
- The remaining part of the property consists of a landscaped garden with mature tropical greenery and direct access to its own boat mooring of 12.3 x 9.95 m in front of the maison.
- The owner of a property in Seychelles is entitled to apply for a long-term residence permit.

## Private boat mooring in front of the maison

Anse Bernitier beach (approx. 4 minutes walk from the maison)