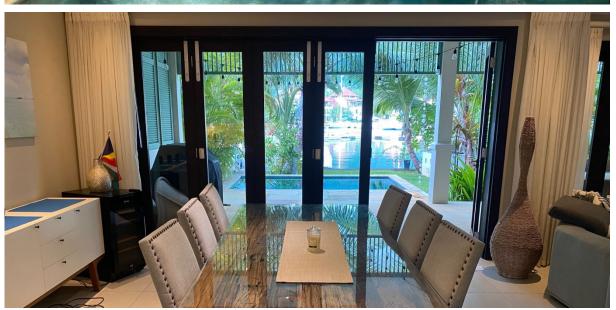

## **Basic information:**

- Eden Island Resort is located on Eden Island next to Mahé, the largest island in the Seychelles, about 7 km from the Seychelles International Airport and about 5 km from the capital city of Victoria.
- The resort provides very comfortable facilities 4 sandy beaches, 3 communal swimming pools, fitness centre, tennis and padel court. Security service 24/7.
- Within walking distance is the Eden Plaza shopping gallery with a private medical health center Euromedical Family Clinic, shops, restaurants and cafés, pharmacy, bank, exchange office and Spar supermarket with grocery, drugstore, and others.
- This is a two-storey, colonial-style terraced house set on a plot of 312 m² with a view of Mahé Island and its own boat mooring in front of the maison.
- The maison has a living area of 246 m², 4 bedrooms, each with en-suite bathroom and separate toilet, living area with dining area and kitchen, covered terraces, a private splash pool and a covered golf buggy parking space.
- The maison is fully furnished, air-conditioned and equipped with all electrical appliances. (All this equipment is included in the purchase price.)
- The remaining part of the property consists of a landscaped garden with mature tropical greenery and direct access to its own boat mooring of 12.3 x 9.95 m in front of the maison.
- The owner of a property in Seychelles is entitled to apply for a long-term residence permit.

## Private boat mooring in front of the maison

Anse Bernitier beach (approx. 4 minutes walk from the maison)