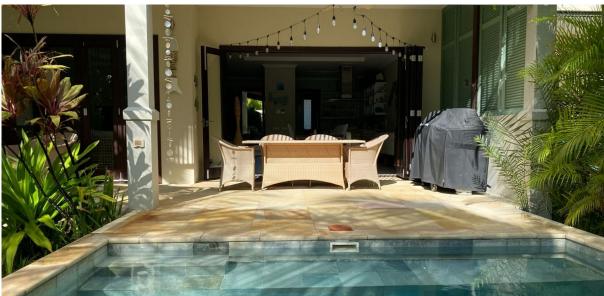

## Maison No. 178 for Sale - Seychelles, Eden Island

Location: resort Eden Island, northeast coast of the main island of Mahé

Land area: 312 m², unit area: 246 m²

(4 bedrooms, splash pool, private boat mooring in front of the maison)

## **Basic information:**

- Eden Island Resort is located on Eden Island next to Mahé, the largest island in the Seychelles, about 7 km from the Seychelles International Airport and about 5 km from the capital city of Victoria.
- The resort provides very comfortable facilities 4 sandy beaches, 3 communal swimming pools, fitness centre, tennis and padel court. Security service 24/7.
- Within walking distance is the Eden Plaza shopping gallery with a private medical health center Euromedical Family Clinic, shops, restaurants and cafés, pharmacy, bank, exchange office and Spar supermarket with grocery, drugstore, and others.
- This is a two-storey, colonial-style terraced house set on a plot of 312 m² with a view of Mahé Island and its own boat mooring in front of the maison.
- The maison has a living area of 246 m², 4 bedrooms, each with en-suite bathroom and separate toilet, living area with dining area and kitchen, covered terraces, a private splash pool and a covered golf buggy parking space.
- The maison is fully furnished, air-conditioned and equipped with all electrical appliances. (All this equipment is included in the purchase price.)
- The remaining part of the property consists of a landscaped garden with mature tropical greenery and direct access to its own boat mooring of 12.3 x 9.95 m in front of the maison.
- The owner of a property in Seychelles is entitled to apply for a long-term residence permit.