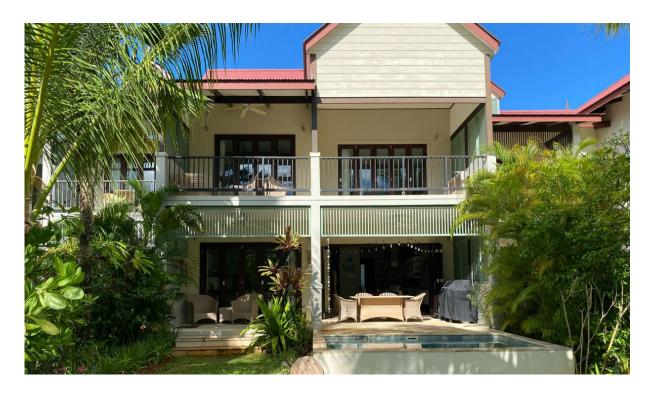

## Maison No. 178 for Sale - Seychelles, Eden Island

Location: resort Eden Island, northeast coast of the main island of Mahé

Land area: 312 m², unit area: 246 m²

(4 bedrooms, splash pool, private boat mooring in front of the maison)

## **Basic information:**

- Eden Island Resort is located on Eden Island next to Mahé, the largest island in the Seychelles, about 7 km from the Seychelles International Airport and about 5 km from the capital city of Victoria.
- The resort provides very comfortable facilities 4 sandy beaches, 3 communal swimming pools, fitness centre, tennis and padel court. Security service 24/7.
- Within walking distance is the Eden Plaza shopping gallery with a private medical health center Euromedical Family Clinic, shops, restaurants and cafés, pharmacy, bank, exchange office and Spar supermarket with grocery, drugstore, and others.
- This is a two-storey, colonial-style terraced house set on a plot of 312 m² with a view of Mahé Island and its own boat mooring in front of the maison.
- The maison has a living area of 246 m², 4 bedrooms, each with en-suite bathroom and separate toilet, living area with dining area and kitchen, covered terraces, a private splash pool and a covered golf buggy parking space.
- The maison is fully furnished, air-conditioned and equipped with all electrical appliances. (All this equipment is included in the purchase price.)
- The remaining part of the property consists of a landscaped garden with mature tropical greenery and direct access to its own boat mooring of 12.3 x 9.95 m in front of the maison.
- The owner of a property in Seychelles is entitled to apply for a long-term residence permit.