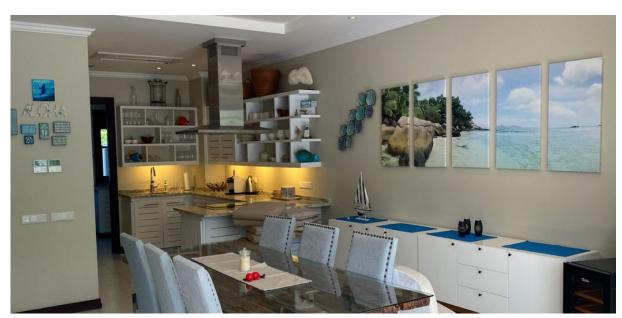

## **Basic information:**

- Eden Island Resort is located on Eden Island next to Mahé, the largest island in the Seychelles, about 7 km from the Seychelles International Airport and about 5 km from the capital city of Victoria.
- The resort provides very comfortable facilities 4 sandy beaches, 3 communal swimming pools, fitness centre, tennis and padel court. Security service 24/7.
- Within walking distance is the Eden Plaza shopping gallery with a private medical health center Euromedical Family Clinic, shops, restaurants and cafés, pharmacy, bank, exchange office and Spar supermarket with grocery, drugstore, and others.
- This is a two-storey, colonial-style terraced house set on a plot of 312 m² with a view of Mahé Island and its own boat mooring in front of the maison.
- The maison has a living area of 246 m², 4 bedrooms, each with en-suite bathroom and separate toilet, living area with dining area and kitchen, covered terraces, a private splash pool and a covered golf buggy parking space.
- The maison is fully furnished, air-conditioned and equipped with all electrical appliances. (All this equipment is included in the purchase price.)
- The remaining part of the property consists of a landscaped garden with mature tropical greenery and direct access to its own boat mooring of 12.3 x 9.95 m in front of the maison.
- The owner of a property in Seychelles is entitled to apply for a long-term residence permit.