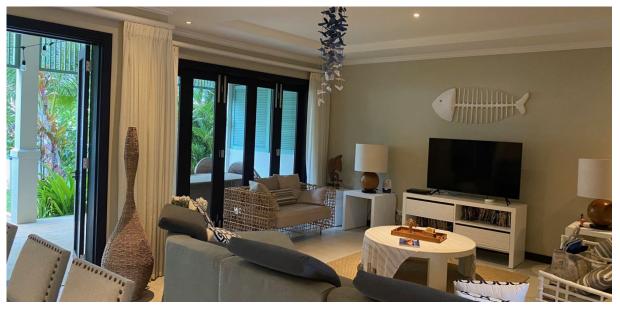

## **Basic information:**

- Eden Island Resort is located on Eden Island next to Mahé, the largest island in the Seychelles, about 7 km from the Seychelles International Airport and about 5 km from the capital city of Victoria.
- The resort provides very comfortable facilities 4 sandy beaches, 3 communal swimming pools, fitness centre, tennis and padel court. Security service 24/7.
- Within walking distance is the Eden Plaza shopping gallery with a private medical health center Euromedical Family Clinic, shops, restaurants and cafés, pharmacy, bank, exchange office and Spar supermarket with grocery, drugstore, and others.
- This is a two-storey, colonial-style terraced house set on a plot of 312 m² with a view of Mahé Island and its own boat mooring in front of the maison.
- The maison has a living area of 246 m², 4 bedrooms, each with en-suite bathroom and separate toilet, living area with dining area and kitchen, covered terraces, a private splash pool and a covered golf buggy parking space.
- The maison is fully furnished, air-conditioned and equipped with all electrical appliances. (All this equipment is included in the purchase price.)
- The remaining part of the property consists of a landscaped garden with mature tropical greenery and direct access to its own boat mooring of 12.3 x 9.95 m in front of the maison.
- The owner of a property in Seychelles is entitled to apply for a long-term residence permit.