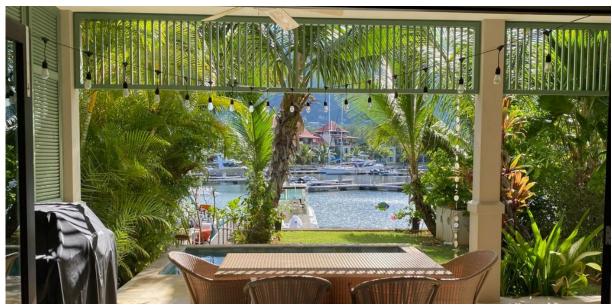

## **Basic information:**

- Eden Island Resort is located on Eden Island next to Mahé, the largest island in the Seychelles, about 7 km from the Seychelles International Airport and about 5 km from the capital city of Victoria.
- The resort provides very comfortable facilities 4 sandy beaches, 3 communal swimming pools, fitness centre, tennis and padel court. Security service 24/7.
- Within walking distance is the Eden Plaza shopping gallery with a private medical health center Euromedical Family Clinic, shops, restaurants and cafés, pharmacy, bank, exchange office and Spar supermarket with grocery, drugstore, and others.
- This is a two-storey, colonial-style terraced house set on a plot of 312 m² with a view of Mahé Island and its own boat mooring in front of the maison.
- The maison has a living area of 246 m², 4 bedrooms, each with en-suite bathroom and separate toilet, living area with dining area and kitchen, covered terraces, a private splash pool and a covered golf buggy parking space.
- The maison is fully furnished, air-conditioned and equipped with all electrical appliances. (All this equipment is included in the purchase price.)
- The remaining part of the property consists of a landscaped garden with mature tropical greenery and direct access to its own boat mooring of 12.3 x 9.95 m in front of the maison.
- The owner of a property in Seychelles is entitled to apply for a long-term residence permit.

## Private boat mooring in front of the maison

Anse Bernitier beach (approx. 4 minutes walk from the maison)