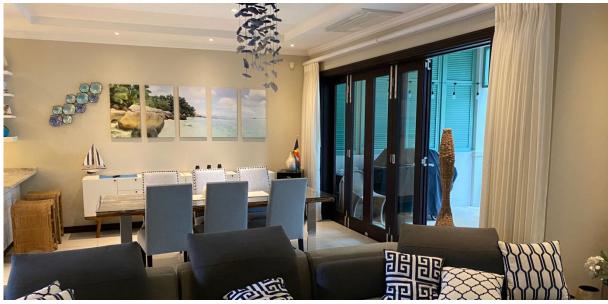

## **Basic information:**

- Eden Island Resort is located on Eden Island next to Mahé, the largest island in the Seychelles, about 7 km from the Seychelles International Airport and about 5 km from the capital city of Victoria.
- The resort provides very comfortable facilities 4 sandy beaches, 3 communal swimming pools, fitness centre, tennis and padel court. Security service 24/7.
- Within walking distance is the Eden Plaza shopping gallery with a private medical health center Euromedical Family Clinic, shops, restaurants and cafés, pharmacy, bank, exchange office and Spar supermarket with grocery, drugstore, and others.
- This is a two-storey, colonial-style terraced house set on a plot of 312 m² with a view of Mahé Island and its own boat mooring in front of the maison.
- The maison has a living area of 246 m², 4 bedrooms, each with en-suite bathroom and separate toilet, living area with dining area and kitchen, covered terraces, a private splash pool and a covered golf buggy parking space.
- The maison is fully furnished, air-conditioned and equipped with all electrical appliances. (All this equipment is included in the purchase price.)
- The remaining part of the property consists of a landscaped garden with mature tropical greenery and direct access to its own boat mooring of 12.3 x 9.95 m in front of the maison.
- The owner of a property in Seychelles is entitled to apply for a long-term residence permit.