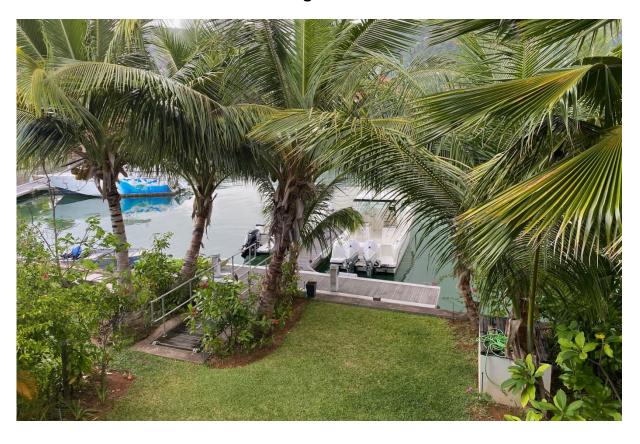

## **Basic information:**

- Eden Island Resort is located on Eden Island next to Mahé, the largest island in the Seychelles, about 7 km from the Seychelles International Airport and about 5 km from the capital city of Victoria.
- The resort provides very comfortable facilities 4 sandy beaches, 3 communal swimming pools, fitness centre, tennis and padel court. Security service 24/7.
- Within walking distance is the Eden Plaza shopping gallery with a private medical health center Euromedical Family Clinic, shops, restaurants and cafés, pharmacy, bank, exchange office and Spar supermarket with grocery, drugstore, and others.
- This is a two-storey, colonial-style terraced house set on a plot of 312 m² with a view of Mahé Island and its own boat mooring in front of the maison.
- The maison has a living area of 246 m², 4 bedrooms, each with en-suite bathroom and separate toilet, living area with dining area and kitchen, covered terraces, a private splash pool and a covered golf buggy parking space.
- The maison is fully furnished, air-conditioned and equipped with all electrical appliances. (All this equipment is included in the purchase price.)
- The remaining part of the property consists of a landscaped garden with mature tropical greenery and direct access to its own boat mooring of 12.3 x 9.95 m in front of the maison.
- The owner of a property in Seychelles is entitled to apply for a long-term residence permit.

## Private boat mooring in front of the maison

Anse Bernitier beach (approx. 4 minutes walk from the maison)