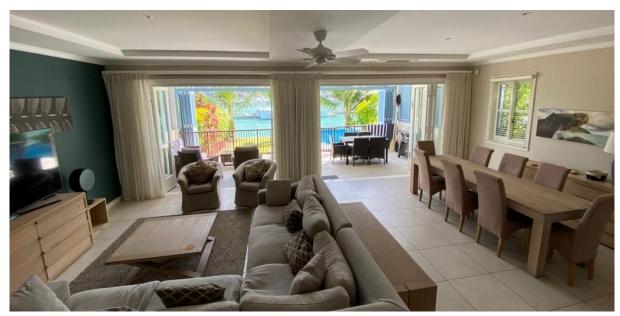

### **Basic information:**

- Eden Island Resort is located on Eden Island next to Mahé, the largest island in the Seychelles, about 7 km from the international airport and about 5 km from the capital city of Victoria.
- The resort provides very comfortable facilities 4 sandy beaches, 3 communal swimming pools, fitness centre and tennis court. Security service 24/7.
- Within walking distance is a polyclinic with private practices and Eden Plaza shopping gallery with stores, restaurants and cafés, pharmacy, banks, exchange office, dry cleaning, Spar supermarket with grocery, drugstore, and others.
- This is a two-storey, colonial-style terraced house set on a 372 m² plot in Port Royale with a view of Mahé Island and its own mooring for a boat in front of the maison.
- The house has a living area of 204.4 m², 4 bedrooms, each with en-suite bathroom and separate toilet, living area with dining area and kitchen, covered terraces with a total area of 67 m², outdoor seating and a covered golf buggy parking space.
- The maison is fully furnished, air-conditioned and equipped with all electrical appliances. Ceiling fans are installed in all rooms, including the terraces, and the living areas are equipped with USB sockets and Wi-Fi access.
- The remaining part of the property consists of a landscaped garden with mature tropical greenery, a private swimming pool and direct access to its own mooring for a boat of 11.5 x 10.5 m in front of the maison.
- The owner of a property in Seychelles is entitled to apply for a long-term residence permit.