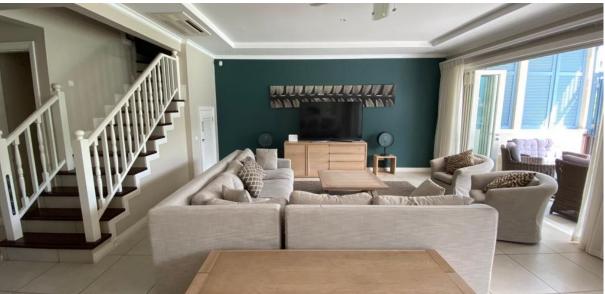

### **Basic information:**

- Eden Island Resort is located on Eden Island next to Mahé, the largest island in the Seychelles, about 7 km from the international airport and about 5 km from the capital city of Victoria.
- The resort provides very comfortable facilities 4 sandy beaches, 3 communal swimming pools, fitness centre and tennis court. Security service 24/7.
- Within walking distance is a polyclinic with private practices and Eden Plaza shopping gallery with stores, restaurants and cafés, pharmacy, banks, exchange office, dry cleaning, Spar supermarket with grocery, drugstore, and others.
- This is a two-storey, colonial-style terraced house set on a 372 m² plot in Port Royale with a view of Mahé Island and its own mooring for a boat in front of the maison.
- The house has a living area of 204.4 m², 4 bedrooms, each with en-suite bathroom and separate toilet, living area with dining area and kitchen, covered terraces with a total area of 67 m², outdoor seating and a covered golf buggy parking space.
- The maison is fully furnished, air-conditioned and equipped with all electrical appliances. Ceiling fans are installed in all rooms, including the terraces, and the living areas are equipped with USB sockets and Wi-Fi access.
- The remaining part of the property consists of a landscaped garden with mature tropical greenery, a private swimming pool and direct access to its own mooring for a boat of 11.5 x 10.5 m in front of the maison.
- The owner of a property in Seychelles is entitled to apply for a long-term residence permit.