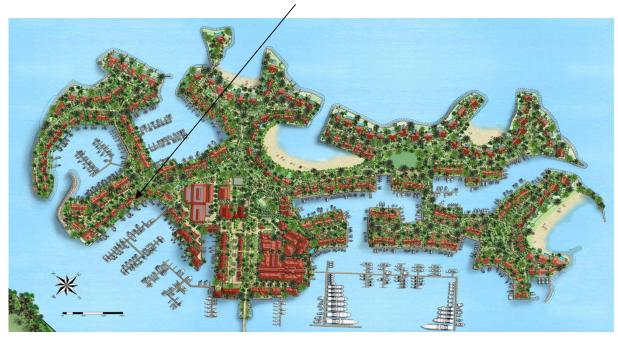

### **Basic information:**

- Eden Island Resort is located on Eden Island next to Mahé, the largest island in the Seychelles, about 7 km from the international airport and about 5 km from the capital city of Victoria.
- The resort provides very comfortable facilities 4 sandy beaches, 3 communal swimming pools, fitness centre and tennis court. Security service 24/7.
- Within walking distance is a polyclinic with private practices and Eden Plaza shopping gallery with stores, restaurants and cafés, pharmacy, banks, exchange office, dry cleaning, Spar supermarket with grocery, drugstore, and others.
- This is a two-storey, colonial-style terraced house set on a 372 m² plot in Port Royale with a view of Mahé Island and its own mooring for a boat in front of the maison.
- The house has a living area of 204.4 m², 4 bedrooms, each with en-suite bathroom and separate toilet, living area with dining area and kitchen, covered terraces with a total area of 67 m², outdoor seating and a covered golf buggy parking space.
- The maison is fully furnished, air-conditioned and equipped with all electrical appliances. Ceiling fans are installed in all rooms, including the terraces, and the living areas are equipped with USB sockets and Wi-Fi access.
- The remaining part of the property consists of a landscaped garden with mature tropical greenery, a private swimming pool and direct access to its own mooring for a boat of 11.5 x 10.5 m in front of the maison.
- The owner of a property in Seychelles is entitled to apply for a long-term residence permit.