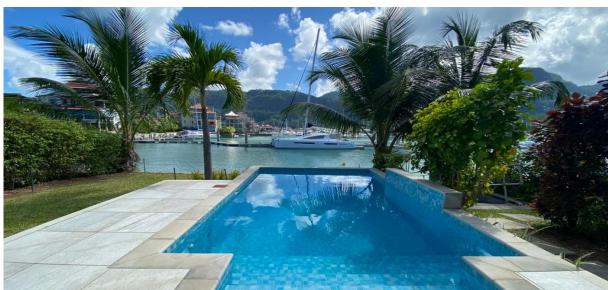

### **Basic information:**

- Eden Island Resort is located on Eden Island next to Mahé, the largest island in the Seychelles, about 7 km from the international airport and about 5 km from the capital city of Victoria.
- The resort provides very comfortable facilities 4 sandy beaches, 3 communal swimming pools, fitness centre and tennis court. Security service 24/7.
- Within walking distance is a polyclinic with private practices and Eden Plaza shopping gallery with stores, restaurants and cafés, pharmacy, banks, exchange office, dry cleaning, Spar supermarket with grocery, drugstore, and others.
- This is a two-storey, colonial-style terraced house set on a 372 m² plot in Port Royale with a view of Mahé Island and its own mooring for a boat in front of the maison.
- The house has a living area of 204.4 m², 4 bedrooms, each with en-suite bathroom and separate toilet, living area with dining area and kitchen, covered terraces with a total area of 67 m², outdoor seating and a covered golf buggy parking space.
- The maison is fully furnished, air-conditioned and equipped with all electrical appliances. Ceiling fans are installed in all rooms, including the terraces, and the living areas are equipped with USB sockets and Wi-Fi access.
- The remaining part of the property consists of a landscaped garden with mature tropical greenery, a private swimming pool and direct access to its own mooring for a boat of 11.5 x 10.5 m in front of the maison.
- The owner of a property in Seychelles is entitled to apply for a long-term residence permit.