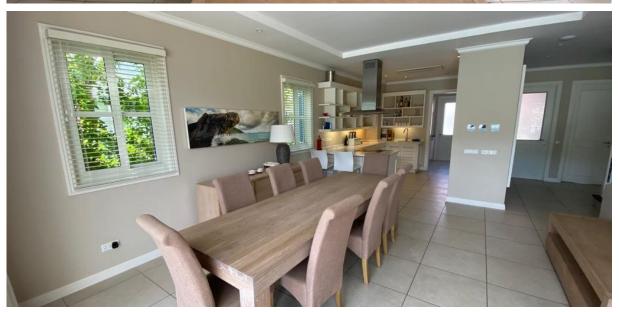

### **Basic information:**

- Eden Island Resort is located on Eden Island next to Mahé, the largest island in the Seychelles, about 7 km from the international airport and about 5 km from the capital city of Victoria.
- The resort provides very comfortable facilities 4 sandy beaches, 3 communal swimming pools, fitness centre and tennis court. Security service 24/7.
- Within walking distance is a polyclinic with private practices and Eden Plaza shopping gallery with stores, restaurants and cafés, pharmacy, banks, exchange office, dry cleaning, Spar supermarket with grocery, drugstore, and others.
- This is a two-storey, colonial-style terraced house set on a 372 m² plot in Port Royale with a view of Mahé Island and its own mooring for a boat in front of the maison.
- The house has a living area of 204.4 m², 4 bedrooms, each with en-suite bathroom and separate toilet, living area with dining area and kitchen, covered terraces with a total area of 67 m², outdoor seating and a covered golf buggy parking space.
- The maison is fully furnished, air-conditioned and equipped with all electrical appliances. Ceiling fans are installed in all rooms, including the terraces, and the living areas are equipped with USB sockets and Wi-Fi access.
- The remaining part of the property consists of a landscaped garden with mature tropical greenery, a private swimming pool and direct access to its own mooring for a boat of 11.5 x 10.5 m in front of the maison.
- The owner of a property in Seychelles is entitled to apply for a long-term residence permit.