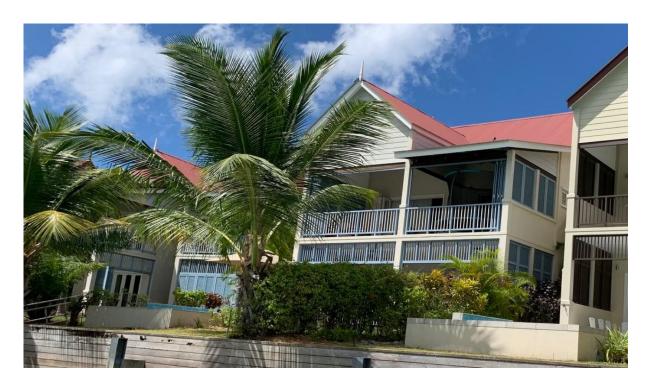

### **Basic information:**

- Eden Island Resort is located on Eden Island next to Mahé, the largest island in the Seychelles, about 7 km from the international airport and about 5 km from the capital city of Victoria.
- The resort provides very comfortable facilities 4 sandy beaches, 3 communal swimming pools, fitness centre and tennis court. Security service 24/7.
- Within walking distance is a polyclinic with private practices and Eden Plaza shopping gallery with stores, restaurants and cafés, pharmacy, banks, exchange office, dry cleaning, Spar supermarket with grocery, drugstore, and others.
- This is a two-storey, colonial-style terraced house set on a 372 m² plot in Port Royale with a view of Mahé Island and its own mooring for a boat in front of the maison.
- The house has a living area of 204.4 m², 4 bedrooms, each with en-suite bathroom and separate toilet, living area with dining area and kitchen, covered terraces with a total area of 67 m², outdoor seating and a covered golf buggy parking space.
- The maison is fully furnished, air-conditioned and equipped with all electrical appliances. Ceiling fans are installed in all rooms, including the terraces, and the living areas are equipped with USB sockets and Wi-Fi access.
- The remaining part of the property consists of a landscaped garden with mature tropical greenery, a private swimming pool and direct access to its own mooring for a boat of 11.5 x 10.5 m in front of the maison.
- The owner of a property in Seychelles is entitled to apply for a long-term residence permit.