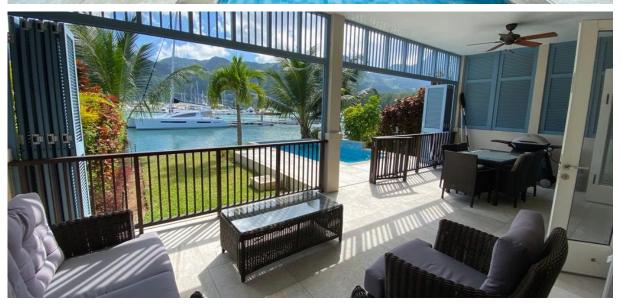

### **Basic information:**

- Eden Island Resort is located on Eden Island next to Mahé, the largest island in the Seychelles, about 7 km from the international airport and about 5 km from the capital city of Victoria.
- The resort provides very comfortable facilities 4 sandy beaches, 3 communal swimming pools, fitness centre and tennis court. Security service 24/7.
- Within walking distance is a polyclinic with private practices and Eden Plaza shopping gallery with stores, restaurants and cafés, pharmacy, banks, exchange office, dry cleaning, Spar supermarket with grocery, drugstore, and others.
- This is a two-storey, colonial-style terraced house set on a 372 m² plot in Port Royale with a view of Mahé Island and its own mooring for a boat in front of the maison.
- The house has a living area of 204.4 m², 4 bedrooms, each with en-suite bathroom and separate toilet, living area with dining area and kitchen, covered terraces with a total area of 67 m², outdoor seating and a covered golf buggy parking space.
- The maison is fully furnished, air-conditioned and equipped with all electrical appliances. Ceiling fans are installed in all rooms, including the terraces, and the living areas are equipped with USB sockets and Wi-Fi access.
- The remaining part of the property consists of a landscaped garden with mature tropical greenery, a private swimming pool and direct access to its own mooring for a boat of 11.5 x 10.5 m in front of the maison.
- The owner of a property in Seychelles is entitled to apply for a long-term residence permit.