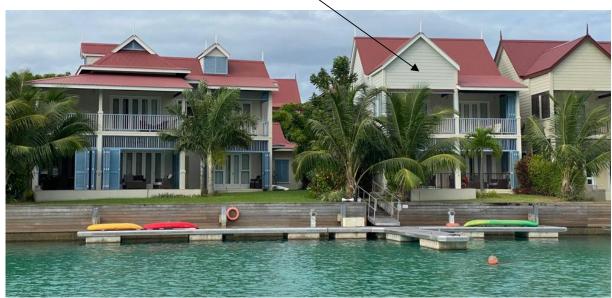

### **Basic information:**

- Eden Island Resort is located on Eden Island next to Mahé, the largest island in the Seychelles, about 7 km from the international airport and about 5 km from the capital city of Victoria.
- The resort provides very comfortable facilities 4 sandy beaches, 3 communal swimming pools, fitness centre and tennis court. Security service 24/7.
- Within walking distance is a polyclinic with private practices and Eden Plaza shopping gallery with stores, restaurants and cafés, pharmacy, banks, exchange office, dry cleaning, Spar supermarket with grocery, drugstore, and others.
- This is a two-storey, colonial-style terraced house set on a 372 m² plot in Port Royale with a view of Mahé Island and its own mooring for a boat in front of the maison.
- The house has a living area of 204.4 m², 4 bedrooms, each with en-suite bathroom and separate toilet, living area with dining area and kitchen, covered terraces with a total area of 67 m², outdoor seating and a covered golf buggy parking space.
- The maison is fully furnished, air-conditioned and equipped with all electrical appliances. Ceiling fans are installed in all rooms, including the terraces, and the living areas are equipped with USB sockets and Wi-Fi access.
- The remaining part of the property consists of a landscaped garden with mature tropical greenery, a private swimming pool and direct access to its own mooring for a boat of 11.5 x 10.5 m in front of the maison.
- The owner of a property in Seychelles is entitled to apply for a long-term residence permit.