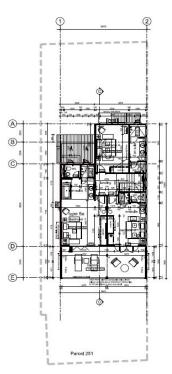

4 bedrooms, each with en-suite bathroom and separate toilet, living area with dining area and kitchen, covered terraces with a total area of 67 m², outdoor seating and a covered golf buggy parking space.
- The maison is fully furnished, air-conditioned and equipped with all electrical appliances. Ceiling fans are installed in all rooms, including the terraces, and the living areas are equipped with USB sockets and Wi-Fi access.
- The remaining part of the property consists of a landscaped garden with mature tropical greenery, a private swimming pool and direct access to its own mooring for a boat of 11.5 x 10.5 m in front of the maison.
- The owner of a property in Seychelles is entitled to apply for a long-term residence permit.

#### **Ground Floor Plan:**



#### **First Floor Plan:**





## Maison No. 251