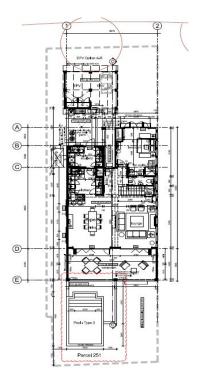

as a living area of 204.4 m², 4 bedrooms, each with en-suite bathroom and separate toilet, living area with dining area and kitchen, covered terraces with a total area of 67 m², outdoor seating and a covered golf buggy parking space.
- The maison is fully furnished, air-conditioned and equipped with all electrical appliances. Ceiling fans are installed in all rooms, including the terraces, and the living areas are equipped with USB sockets and Wi-Fi access.
- The remaining part of the property consists of a landscaped garden with mature tropical greenery, a private swimming pool and direct access to its own mooring for a boat of 11.5 x 10.5 m in front of the maison.
- The owner of a property in Seychelles is entitled to apply for a long-term residence permit.

#### **Ground Floor Plan:**



#### **First Floor Plan:**





## Maison No. 251