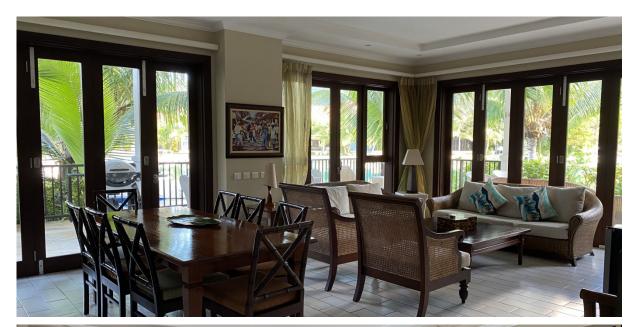

## **Basic information:**

- Eden Island Resort is located on Eden Island next to Mahé, the largest island in the Seychelles, about 7 km from the Seychelles International Airport and about 5 km from the capital city of Victoria.
- The resort provides very comfortable facilities 4 sandy beaches, 3 communal swimming pools, fitness centre, tennis and padel court. Security service 24/7.
- Within walking distance is the Eden Plaza shopping gallery with a private medical health center Euromedical Family Clinic, shops, restaurants and cafés, pharmacy, bank, exchange office and Spar supermarket with grocery, drugstore, and others.
- This is a two-storey, colonial-style terraced house set on a plot of 598.7 m² with a view of Mahé Island and its own boat mooring in front of the maison.
- The maison has a living area of 185.7 m², 4 bedrooms, each with en-suite bathroom and separate toilet, living area with dining area and kitchen, spacious covered terraces with a total area of 133.2 m², a private splash pool of 4,5 x 2,5 m and a covered golf buggy parking space.
- The maison is fully furnished, air-conditioned and equipped with all electrical appliances.
- The remaining part of the property consists of a landscaped garden with mature tropical greenery and direct access to its own boat mooring of 15 x 5.2 m in front of the maison.
- The owner of a property in Seychelles is entitled to apply for a long-term residence permit.