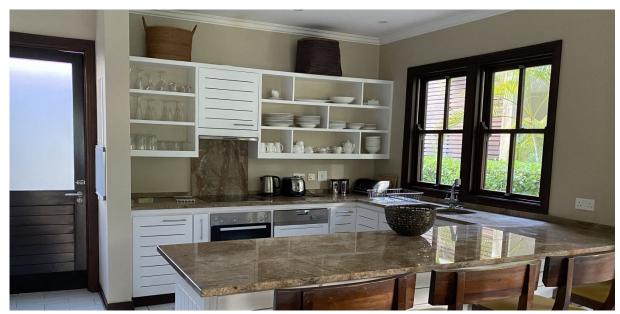

## **Basic information:**

- Eden Island Resort is located on Eden Island next to Mahé, the largest island in the Seychelles, about 7 km from the Seychelles International Airport and about 5 km from the capital city of Victoria.
- The resort provides very comfortable facilities 4 sandy beaches, 3 communal swimming pools, fitness centre, tennis and padel court. Security service 24/7.
- Within walking distance is the Eden Plaza shopping gallery with a private medical health center Euromedical Family Clinic, shops, restaurants and cafés, pharmacy, bank, exchange office and Spar supermarket with grocery, drugstore, and others.
- This is a two-storey, colonial-style terraced house set on a plot of 598.7 m² with a view of Mahé Island and its own boat mooring in front of the maison.
- The maison has a living area of 185.7 m², 4 bedrooms, each with en-suite bathroom and separate toilet, living area with dining area and kitchen, spacious covered terraces with a total area of 133.2 m², a private splash pool of 4,5 x 2,5 m and a covered golf buggy parking space.
- The maison is fully furnished, air-conditioned and equipped with all electrical appliances.
- The remaining part of the property consists of a landscaped garden with mature tropical greenery and direct access to its own boat mooring of 15 x 5.2 m in front of the maison.
- The owner of a property in Seychelles is entitled to apply for a long-term residence permit.