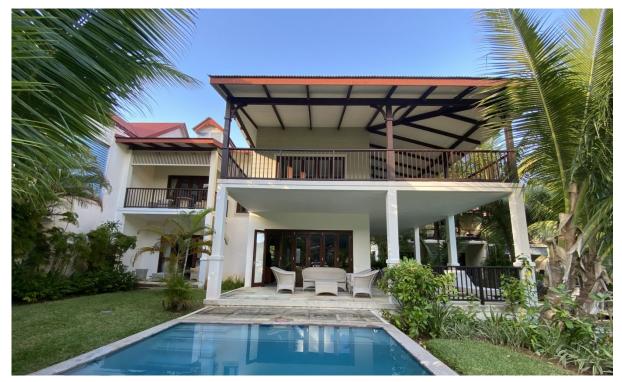

## Maison No. 81 for Sale - Seychelles, Eden Island

Location: resort Eden Island, northeast coast of the main island of Mahé

Land area: 599 m², unit internal area: 186 m², unit covered area: 133 m²

(4 bedrooms, splash pool, private boat mooring in front of the maison)

## **Basic information:**

- Eden Island Resort is located on Eden Island next to Mahé, the largest island in the Seychelles, about 7 km from the Seychelles International Airport and about 5 km from the capital city of Victoria.
- The resort provides very comfortable facilities 4 sandy beaches, 3 communal swimming pools, fitness centre, tennis and padel court. Security service 24/7.
- Within walking distance is the Eden Plaza shopping gallery with a private medical health center Euromedical Family Clinic, shops, restaurants and cafés, pharmacy, bank, exchange office and Spar supermarket with grocery, drugstore, and others.
- This is a two-storey, colonial-style terraced house set on a plot of 598.7 m² with a view of Mahé Island and its own boat mooring in front of the maison.
- The maison has a living area of 185.7 m², 4 bedrooms, each with en-suite bathroom and separate toilet, living area with dining area and kitchen, spacious covered terraces with a total area of 133.2 m², a private splash pool of 4,5 x 2,5 m and a covered golf buggy parking space.
- The maison is fully furnished, air-conditioned and equipped with all electrical appliances.
- The remaining part of the property consists of a landscaped garden with mature tropical greenery and direct access to its own boat mooring of 15 x 5.2 m in front of the maison.
- The owner of a property in Seychelles is entitled to apply for a long-term residence permit.