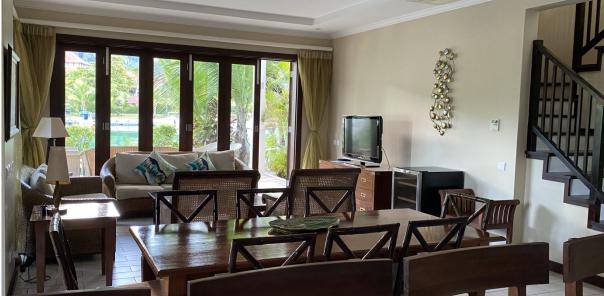

## **Basic information:**

- Eden Island Resort is located on Eden Island next to Mahé, the largest island in the Seychelles, about 7 km from the Seychelles International Airport and about 5 km from the capital city of Victoria.
- The resort provides very comfortable facilities 4 sandy beaches, 3 communal swimming pools, fitness centre, tennis and padel court. Security service 24/7.
- Within walking distance is the Eden Plaza shopping gallery with a private medical health center Euromedical Family Clinic, shops, restaurants and cafés, pharmacy, bank, exchange office and Spar supermarket with grocery, drugstore, and others.
- This is a two-storey, colonial-style terraced house set on a plot of 598.7 m² with a view of Mahé Island and its own boat mooring in front of the maison.
- The maison has a living area of 185.7 m², 4 bedrooms, each with en-suite bathroom and separate toilet, living area with dining area and kitchen, spacious covered terraces with a total area of 133.2 m², a private splash pool of 4,5 x 2,5 m and a covered golf buggy parking space.
- The maison is fully furnished, air-conditioned and equipped with all electrical appliances.
- The remaining part of the property consists of a landscaped garden with mature tropical greenery and direct access to its own boat mooring of 15 x 5.2 m in front of the maison.
- The owner of a property in Seychelles is entitled to apply for a long-term residence permit.