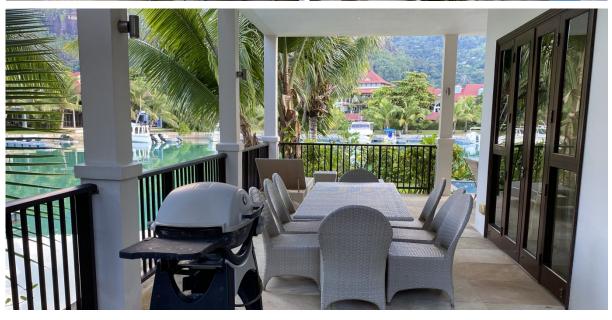

## **Basic information:**

- Eden Island Resort is located on Eden Island next to Mahé, the largest island in the Seychelles, about 7 km from the Seychelles International Airport and about 5 km from the capital city of Victoria.
- The resort provides very comfortable facilities 4 sandy beaches, 3 communal swimming pools, fitness centre, tennis and padel court. Security service 24/7.
- Within walking distance is the Eden Plaza shopping gallery with a private medical health center Euromedical Family Clinic, shops, restaurants and cafés, pharmacy, bank, exchange office and Spar supermarket with grocery, drugstore, and others.
- This is a two-storey, colonial-style terraced house set on a plot of 598.7 m² with a view of Mahé Island and its own boat mooring in front of the maison.
- The maison has a living area of 185.7 m², 4 bedrooms, each with en-suite bathroom and separate toilet, living area with dining area and kitchen, spacious covered terraces with a total area of 133.2 m², a private splash pool of 4,5 x 2,5 m and a covered golf buggy parking space.
- The maison is fully furnished, air-conditioned and equipped with all electrical appliances.
- The remaining part of the property consists of a landscaped garden with mature tropical greenery and direct access to its own boat mooring of 15 x 5.2 m in front of the maison.
- The owner of a property in Seychelles is entitled to apply for a long-term residence permit.