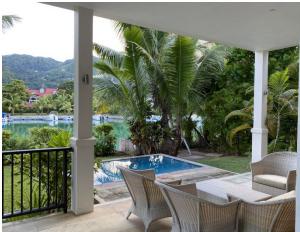

## **Basic information:**

- Eden Island Resort is located on Eden Island next to Mahé, the largest island in the Seychelles, about 7 km from the Seychelles International Airport and about 5 km from the capital city of Victoria.
- The resort provides very comfortable facilities 4 sandy beaches, 3 communal swimming pools, fitness centre, tennis and padel court. Security service 24/7.
- Within walking distance is the Eden Plaza shopping gallery with a private medical health center Euromedical Family Clinic, shops, restaurants and cafés, pharmacy, bank, exchange office and Spar supermarket with grocery, drugstore, and others.
- This is a two-storey, colonial-style terraced house set on a plot of 598.7 m² with a view of Mahé Island and its own boat mooring in front of the maison.
- The maison has a living area of 185.7 m², 4 bedrooms, each with en-suite bathroom and separate toilet, living area with dining area and kitchen, spacious covered terraces with a total area of 133.2 m², a private splash pool of 4,5 x 2,5 m and a covered golf buggy parking space.
- The maison is fully furnished, air-conditioned and equipped with all electrical appliances.
- The remaining part of the property consists of a landscaped garden with mature tropical greenery and direct access to its own boat mooring of 15 x 5.2 m in front of the maison.
- The owner of a property in Seychelles is entitled to apply for a long-term residence permit.