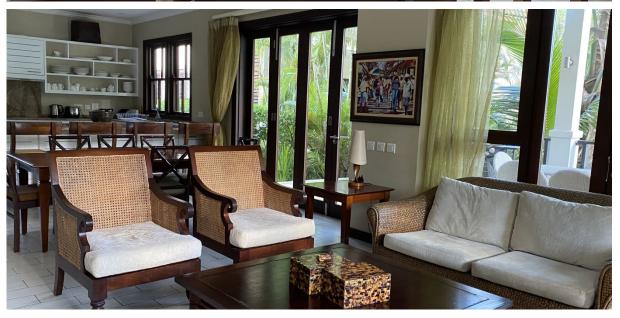

## **Basic information:**

- Eden Island Resort is located on Eden Island next to Mahé, the largest island in the Seychelles, about 7 km from the Seychelles International Airport and about 5 km from the capital city of Victoria.
- The resort provides very comfortable facilities 4 sandy beaches, 3 communal swimming pools, fitness centre, tennis and padel court. Security service 24/7.
- Within walking distance is the Eden Plaza shopping gallery with a private medical health center Euromedical Family Clinic, shops, restaurants and cafés, pharmacy, bank, exchange office and Spar supermarket with grocery, drugstore, and others.
- This is a two-storey, colonial-style terraced house set on a plot of 598.7 m² with a view of Mahé Island and its own boat mooring in front of the maison.
- The maison has a living area of 185.7 m², 4 bedrooms, each with en-suite bathroom and separate toilet, living area with dining area and kitchen, spacious covered terraces with a total area of 133.2 m², a private splash pool of 4,5 x 2,5 m and a covered golf buggy parking space.
- The maison is fully furnished, air-conditioned and equipped with all electrical appliances.
- The remaining part of the property consists of a landscaped garden with mature tropical greenery and direct access to its own boat mooring of 15 x 5.2 m in front of the maison.
- The owner of a property in Seychelles is entitled to apply for a long-term residence permit.