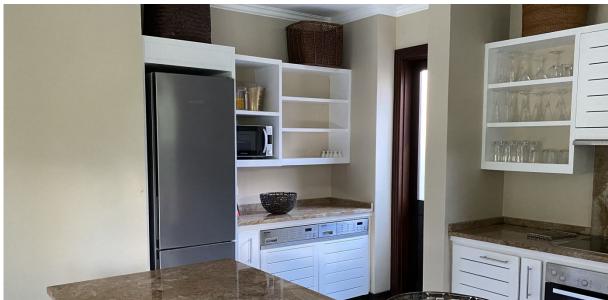

## **Basic information:**

- Eden Island Resort is located on Eden Island next to Mahé, the largest island in the Seychelles, about 7 km from the Seychelles International Airport and about 5 km from the capital city of Victoria.
- The resort provides very comfortable facilities 4 sandy beaches, 3 communal swimming pools, fitness centre, tennis and padel court. Security service 24/7.
- Within walking distance is the Eden Plaza shopping gallery with a private medical health center Euromedical Family Clinic, shops, restaurants and cafés, pharmacy, bank, exchange office and Spar supermarket with grocery, drugstore, and others.
- This is a two-storey, colonial-style terraced house set on a plot of 598.7 m² with a view of Mahé Island and its own boat mooring in front of the maison.
- The maison has a living area of 185.7 m², 4 bedrooms, each with en-suite bathroom and separate toilet, living area with dining area and kitchen, spacious covered terraces with a total area of 133.2 m², a private splash pool of 4,5 x 2,5 m and a covered golf buggy parking space.
- The maison is fully furnished, air-conditioned and equipped with all electrical appliances.
- The remaining part of the property consists of a landscaped garden with mature tropical greenery and direct access to its own boat mooring of 15 x 5.2 m in front of the maison.
- The owner of a property in Seychelles is entitled to apply for a long-term residence permit.