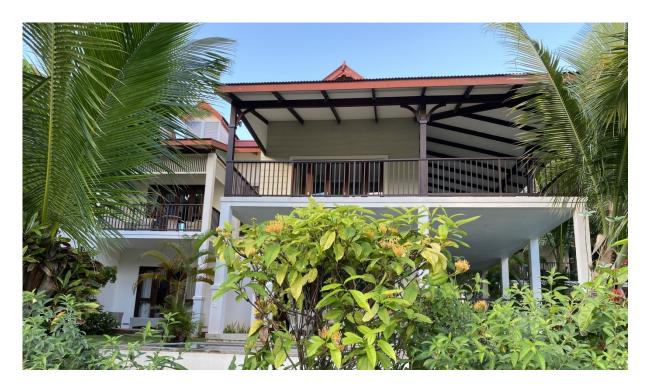

## Maison No. 81 for Sale - Seychelles, Eden Island

Location: resort Eden Island, northeast coast of the main island of Mahé

Land area: 599 m², unit internal area: 186 m², unit covered area: 133 m²

(4 bedrooms, splash pool, private boat mooring in front of the maison)

## **Basic information:**

- Eden Island Resort is located on Eden Island next to Mahé, the largest island in the Seychelles, about 7 km from the Seychelles International Airport and about 5 km from the capital city of Victoria.
- The resort provides very comfortable facilities 4 sandy beaches, 3 communal swimming pools, fitness centre, tennis and padel court. Security service 24/7.
- Within walking distance is the Eden Plaza shopping gallery with a private medical health center Euromedical Family Clinic, shops, restaurants and cafés, pharmacy, bank, exchange office and Spar supermarket with grocery, drugstore, and others.
- This is a two-storey, colonial-style terraced house set on a plot of 598.7 m² with a view of Mahé Island and its own boat mooring in front of the maison.
- The maison has a living area of 185.7 m², 4 bedrooms, each with en-suite bathroom and separate toilet, living area with dining area and kitchen, spacious covered terraces with a total area of 133.2 m², a private splash pool of 4,5 x 2,5 m and a covered golf buggy parking space.
- The maison is fully furnished, air-conditioned and equipped with all electrical appliances.
- The remaining part of the property consists of a landscaped garden with mature tropical greenery and direct access to its own boat mooring of 15 x 5.2 m in front of the maison.
- The owner of a property in Seychelles is entitled to apply for a long-term residence permit.