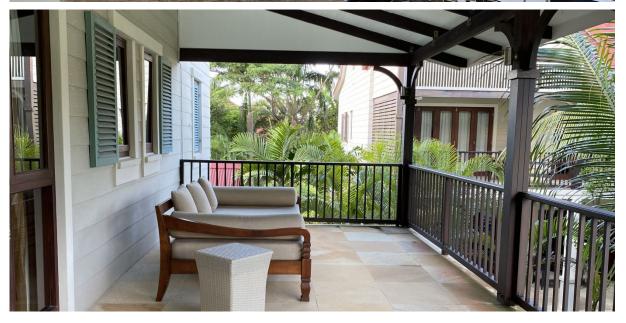

## **Basic information:**

- Eden Island Resort is located on Eden Island next to Mahé, the largest island in the Seychelles, about 7 km from the Seychelles International Airport and about 5 km from the capital city of Victoria.
- The resort provides very comfortable facilities 4 sandy beaches, 3 communal swimming pools, fitness centre, tennis and padel court. Security service 24/7.
- Within walking distance is the Eden Plaza shopping gallery with a private medical health center Euromedical Family Clinic, shops, restaurants and cafés, pharmacy, bank, exchange office and Spar supermarket with grocery, drugstore, and others.
- This is a two-storey, colonial-style terraced house set on a plot of 598.7 m² with a view of Mahé Island and its own boat mooring in front of the maison.
- The maison has a living area of 185.7 m², 4 bedrooms, each with en-suite bathroom and separate toilet, living area with dining area and kitchen, spacious covered terraces with a total area of 133.2 m², a private splash pool of 4,5 x 2,5 m and a covered golf buggy parking space.
- The maison is fully furnished, air-conditioned and equipped with all electrical appliances.
- The remaining part of the property consists of a landscaped garden with mature tropical greenery and direct access to its own boat mooring of 15 x 5.2 m in front of the maison.
- The owner of a property in Seychelles is entitled to apply for a long-term residence permit.