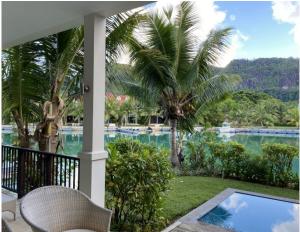

## **Basic information:**

- Eden Island Resort is located on Eden Island next to Mahé, the largest island in the Seychelles, about 7 km from the Seychelles International Airport and about 5 km from the capital city of Victoria.
- The resort provides very comfortable facilities 4 sandy beaches, 3 communal swimming pools, fitness centre, tennis and padel court. Security service 24/7.
- Within walking distance is the Eden Plaza shopping gallery with a private medical health center Euromedical Family Clinic, shops, restaurants and cafés, pharmacy, bank, exchange office and Spar supermarket with grocery, drugstore, and others.
- This is a two-storey, colonial-style terraced house set on a plot of 598.7 m² with a view of Mahé Island and its own boat mooring in front of the maison.
- The maison has a living area of 185.7 m², 4 bedrooms, each with en-suite bathroom and separate toilet, living area with dining area and kitchen, spacious covered terraces with a total area of 133.2 m², a private splash pool of 4,5 x 2,5 m and a covered golf buggy parking space.
- The maison is fully furnished, air-conditioned and equipped with all electrical appliances.
- The remaining part of the property consists of a landscaped garden with mature tropical greenery and direct access to its own boat mooring of 15 x 5.2 m in front of the maison.
- The owner of a property in Seychelles is entitled to apply for a long-term residence permit.

## Private boat mooring in front of the maison

Anse Bernitier beach (approx. 3 minutes walk from the maison)