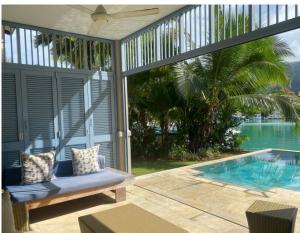

## **Basic information:**

- Eden Island Resort is located on Eden Island next to Mahé, the largest island in the Seychelles, about 7 km from the Seychelles International Airport and about 5 km from the capital city of Victoria.
- The resort provides very comfortable facilities 4 sandy beaches, 3 communal swimming pools, fitness centre, tennis and padel court. Security service 24/7.
- Within walking distance is the Eden Plaza shopping gallery with a private medical health center Euromedical Family Clinic, shops, restaurants and cafés, pharmacy, bank, exchange office and Spar supermarket with grocery, drugstore, and others.
- This is a two-storey, colonial-style terraced house set on a plot of 644 m² with a view of Mahé Island and its own boat mooring in front of the maison.
- The maison has an internal area of 209.41 m², 4 bedrooms, each with en-suite bathroom and toilet, living area with dining area and kitchen, scullery, covered terraces (verandas) with a total area of 107.6 m² and a covered golf buggy parking space.
- The maison is fully furnished, air-conditioned and equipped with all electrical appliances. The terraces can be completely closed with sliding folding aluminium shutters. (All this equipment is included in the purchase price.)
- The remaining part of the property consists of a landscaped tropical garden with a private swimming pool and direct access to its own boat mooring of 12.3 x 15.48 m in front of the maison.
- The owner of a property in Seychelles is entitled to apply for a long-term residence permit.