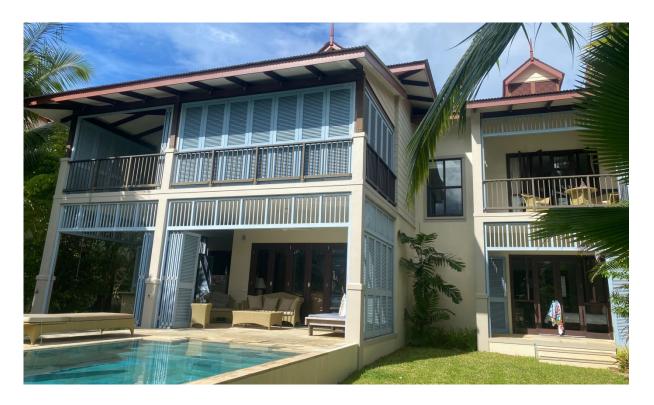

## **Basic information:**

- Eden Island Resort is located on Eden Island next to Mahé, the largest island in the Seychelles, about 7 km from the Seychelles International Airport and about 5 km from the capital city of Victoria.
- The resort provides very comfortable facilities 4 sandy beaches, 3 communal swimming pools, fitness centre, tennis and padel court. Security service 24/7.
- Within walking distance is the Eden Plaza shopping gallery with a private medical health center Euromedical Family Clinic, shops, restaurants and cafés, pharmacy, bank, exchange office and Spar supermarket with grocery, drugstore, and others.
- This is a two-storey, colonial-style terraced house set on a plot of 644 m² with a view of Mahé Island and its own boat mooring in front of the maison.
- The maison has an internal area of 209.41 m², 4 bedrooms, each with en-suite bathroom and toilet, living area with dining area and kitchen, scullery, covered terraces (verandas) with a total area of 107.6 m² and a covered golf buggy parking space.
- The maison is fully furnished, air-conditioned and equipped with all electrical appliances. The terraces can be completely closed with sliding folding aluminium shutters. (All this equipment is included in the purchase price.)
- The remaining part of the property consists of a landscaped tropical garden with a private swimming pool and direct access to its own boat mooring of 12.3 x 15.48 m in front of the maison.
- The owner of a property in Seychelles is entitled to apply for a long-term residence permit.