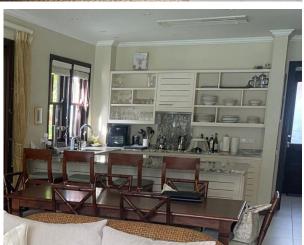

## **Basic information:**

- Eden Island Resort is located on Eden Island next to Mahé, the largest island in the Seychelles, about 7 km from the Seychelles International Airport and about 5 km from the capital city of Victoria.
- The resort provides very comfortable facilities 4 sandy beaches, 3 communal swimming pools, fitness centre, tennis and padel court. Security service 24/7.
- Within walking distance is the Eden Plaza shopping gallery with a private medical health center Euromedical Family Clinic, shops, restaurants and cafés, pharmacy, bank, exchange office and Spar supermarket with grocery, drugstore, and others.
- This is a two-storey, colonial-style terraced house set on a plot of 644 m² with a view of Mahé Island and its own boat mooring in front of the maison.
- The maison has an internal area of 209.41 m², 4 bedrooms, each with en-suite bathroom and toilet, living area with dining area and kitchen, scullery, covered terraces (verandas) with a total area of 107.6 m² and a covered golf buggy parking space.
- The maison is fully furnished, air-conditioned and equipped with all electrical appliances. The terraces can be completely closed with sliding folding aluminium shutters. (All this equipment is included in the purchase price.)
- The remaining part of the property consists of a landscaped tropical garden with a private swimming pool and direct access to its own boat mooring of 12.3 x 15.48 m in front of the maison.
- The owner of a property in Seychelles is entitled to apply for a long-term residence permit.