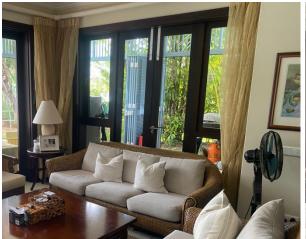

## **Basic information:**

- Eden Island Resort is located on Eden Island next to Mahé, the largest island in the Seychelles, about 7 km from the Seychelles International Airport and about 5 km from the capital city of Victoria.
- The resort provides very comfortable facilities 4 sandy beaches, 3 communal swimming pools, fitness centre, tennis and padel court. Security service 24/7.
- Within walking distance is the Eden Plaza shopping gallery with a private medical health center Euromedical Family Clinic, shops, restaurants and cafés, pharmacy, bank, exchange office and Spar supermarket with grocery, drugstore, and others.
- This is a two-storey, colonial-style terraced house set on a plot of 644 m² with a view of Mahé Island and its own boat mooring in front of the maison.
- The maison has an internal area of 209.41 m², 4 bedrooms, each with en-suite bathroom and toilet, living area with dining area and kitchen, scullery, covered terraces (verandas) with a total area of 107.6 m² and a covered golf buggy parking space.
- The maison is fully furnished, air-conditioned and equipped with all electrical appliances. The terraces can be completely closed with sliding folding aluminium shutters. (All this equipment is included in the purchase price.)
- The remaining part of the property consists of a landscaped tropical garden with a private swimming pool and direct access to its own boat mooring of 12.3 x 15.48 m in front of the maison.
- The owner of a property in Seychelles is entitled to apply for a long-term residence permit.