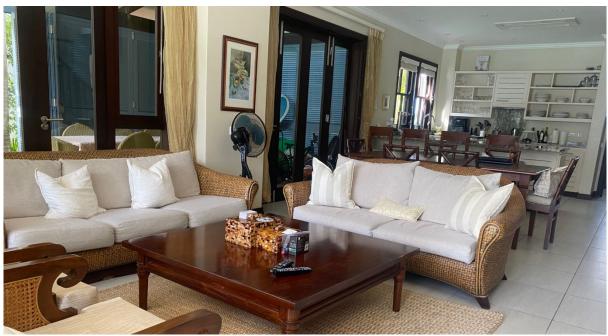

## **Basic information:**

- Eden Island Resort is located on Eden Island next to Mahé, the largest island in the Seychelles, about 7 km from the Seychelles International Airport and about 5 km from the capital city of Victoria.
- The resort provides very comfortable facilities 4 sandy beaches, 3 communal swimming pools, fitness centre, tennis and padel court. Security service 24/7.
- Within walking distance is the Eden Plaza shopping gallery with a private medical health center Euromedical Family Clinic, shops, restaurants and cafés, pharmacy, bank, exchange office and Spar supermarket with grocery, drugstore, and others.
- This is a two-storey, colonial-style terraced house set on a plot of 644 m² with a view of Mahé Island and its own boat mooring in front of the maison.
- The maison has an internal area of 209.41 m², 4 bedrooms, each with en-suite bathroom and toilet, living area with dining area and kitchen, scullery, covered terraces (verandas) with a total area of 107.6 m² and a covered golf buggy parking space.
- The maison is fully furnished, air-conditioned and equipped with all electrical appliances. The terraces can be completely closed with sliding folding aluminium shutters. (All this equipment is included in the purchase price.)
- The remaining part of the property consists of a landscaped tropical garden with a private swimming pool and direct access to its own boat mooring of 12.3 x 15.48 m in front of the maison.
- The owner of a property in Seychelles is entitled to apply for a long-term residence permit.