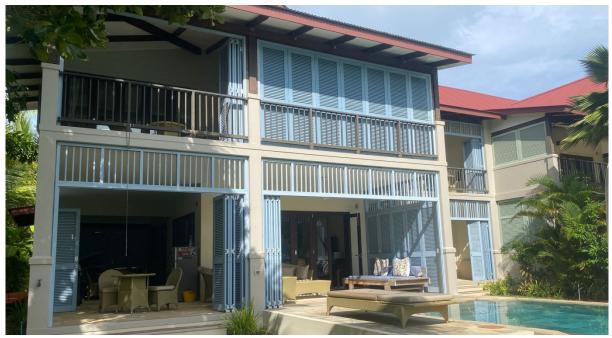

## **Basic information:**

- Eden Island Resort is located on Eden Island next to Mahé, the largest island in the Seychelles, about 7 km from the Seychelles International Airport and about 5 km from the capital city of Victoria.
- The resort provides very comfortable facilities 4 sandy beaches, 3 communal swimming pools, fitness centre, tennis and padel court. Security service 24/7.
- Within walking distance is the Eden Plaza shopping gallery with a private medical health center Euromedical Family Clinic, shops, restaurants and cafés, pharmacy, bank, exchange office and Spar supermarket with grocery, drugstore, and others.
- This is a two-storey, colonial-style terraced house set on a plot of 644 m² with a view of Mahé Island and its own boat mooring in front of the maison.
- The maison has an internal area of 209.41 m², 4 bedrooms, each with en-suite bathroom and toilet, living area with dining area and kitchen, scullery, covered terraces (verandas) with a total area of 107.6 m² and a covered golf buggy parking space.
- The maison is fully furnished, air-conditioned and equipped with all electrical appliances. The terraces can be completely closed with sliding folding aluminium shutters. (All this equipment is included in the purchase price.)
- The remaining part of the property consists of a landscaped tropical garden with a private swimming pool and direct access to its own boat mooring of 12.3 x 15.48 m in front of the maison.
- The owner of a property in Seychelles is entitled to apply for a long-term residence permit.