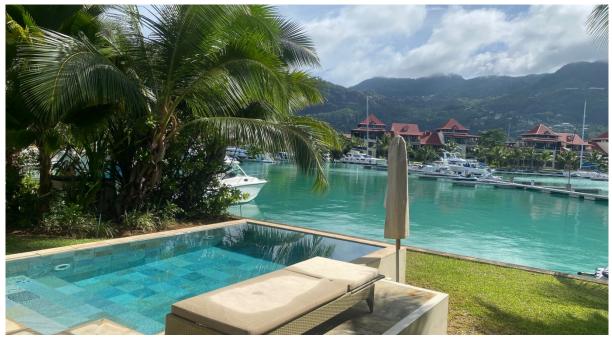

## **Basic information:**

- Eden Island Resort is located on Eden Island next to Mahé, the largest island in the Seychelles, about 7 km from the Seychelles International Airport and about 5 km from the capital city of Victoria.
- The resort provides very comfortable facilities 4 sandy beaches, 3 communal swimming pools, fitness centre, tennis and padel court. Security service 24/7.
- Within walking distance is the Eden Plaza shopping gallery with a private medical health center Euromedical Family Clinic, shops, restaurants and cafés, pharmacy, bank, exchange office and Spar supermarket with grocery, drugstore, and others.
- This is a two-storey, colonial-style terraced house set on a plot of 644 m² with a view of Mahé Island and its own boat mooring in front of the maison.
- The maison has an internal area of 209.41 m², 4 bedrooms, each with en-suite bathroom and toilet, living area with dining area and kitchen, scullery, covered terraces (verandas) with a total area of 107.6 m² and a covered golf buggy parking space.
- The maison is fully furnished, air-conditioned and equipped with all electrical appliances. The terraces can be completely closed with sliding folding aluminium shutters. (All this equipment is included in the purchase price.)
- The remaining part of the property consists of a landscaped tropical garden with a private swimming pool and direct access to its own boat mooring of 12.3 x 15.48 m in front of the maison.
- The owner of a property in Seychelles is entitled to apply for a long-term residence permit.