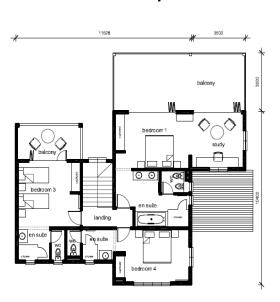

## First floor plan

Anse Bigorno beach (approx. 4 minutes walk from the maison)

## **Basic information:**

- Eden Island Resort is located on Eden Island next to Mahé, the largest island in the Seychelles, about 7 km from the Seychelles International Airport and about 5 km from the capital city of Victoria.
- The resort provides very comfortable facilities 4 sandy beaches, 3 communal swimming pools, fitness centre, tennis and padel court. Security service 24/7.
- Within walking distance is the Eden Plaza shopping gallery with a private medical health center Euromedical Family Clinic, shops, restaurants and cafés, pharmacy, bank, exchange office and Spar supermarket with grocery, drugstore, and others.
- This is a two-storey, colonial-style terraced house set on a plot of 644 m² with a view of Mahé Island and its own boat mooring in front of the maison.
- The maison has an internal area of 209.41 m², 4 bedrooms, each with en-suite bathroom and toilet, living area with dining area and kitchen, scullery, covered terraces (verandas) with a total area of 107.6 m² and a covered golf buggy parking space.
- The maison is fully furnished, air-conditioned and equipped with all electrical appliances. The terraces can be completely closed with sliding folding aluminium shutters. (All this equipment is included in the purchase price.)
- The remaining part of the property consists of a landscaped tropical garden with a private swimming pool and direct access to its own boat mooring of 12.3 x 15.48 m in front of the maison.
- The owner of a property in Seychelles is entitled to apply for a long-term residence permit.