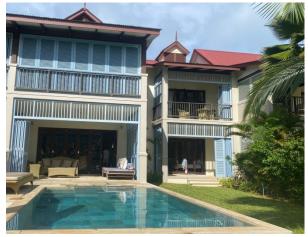

## **Basic information:**

- Eden Island Resort is located on Eden Island next to Mahé, the largest island in the Seychelles, about 7 km from the Seychelles International Airport and about 5 km from the capital city of Victoria.
- The resort provides very comfortable facilities 4 sandy beaches, 3 communal swimming pools, fitness centre, tennis and padel court. Security service 24/7.
- Within walking distance is the Eden Plaza shopping gallery with a private medical health center Euromedical Family Clinic, shops, restaurants and cafés, pharmacy, bank, exchange office and Spar supermarket with grocery, drugstore, and others.
- This is a two-storey, colonial-style terraced house set on a plot of 644 m² with a view of Mahé Island and its own boat mooring in front of the maison.
- The maison has an internal area of 209.41 m², 4 bedrooms, each with en-suite bathroom and toilet, living area with dining area and kitchen, scullery, covered terraces (verandas) with a total area of 107.6 m² and a covered golf buggy parking space.
- The maison is fully furnished, air-conditioned and equipped with all electrical appliances. The terraces can be completely closed with sliding folding aluminium shutters. (All this equipment is included in the purchase price.)
- The remaining part of the property consists of a landscaped tropical garden with a private swimming pool and direct access to its own boat mooring of 12.3 x 15.48 m in front of the maison.
- The owner of a property in Seychelles is entitled to apply for a long-term residence permit.