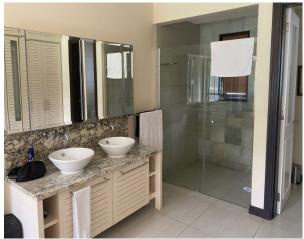

## **Basic information:**

- Eden Island Resort is located on Eden Island next to Mahé, the largest island in the Seychelles, about 7 km from the Seychelles International Airport and about 5 km from the capital city of Victoria.
- The resort provides very comfortable facilities 4 sandy beaches, 3 communal swimming pools, fitness centre, tennis and padel court. Security service 24/7.
- Within walking distance is the Eden Plaza shopping gallery with a private medical health center Euromedical Family Clinic, shops, restaurants and cafés, pharmacy, bank, exchange office and Spar supermarket with grocery, drugstore, and others.
- This is a two-storey, colonial-style terraced house set on a plot of 644 m² with a view of Mahé Island and its own boat mooring in front of the maison.
- The maison has an internal area of 209.41 m², 4 bedrooms, each with en-suite bathroom and toilet, living area with dining area and kitchen, scullery, covered terraces (verandas) with a total area of 107.6 m² and a covered golf buggy parking space.
- The maison is fully furnished, air-conditioned and equipped with all electrical appliances. The terraces can be completely closed with sliding folding aluminium shutters. (All this equipment is included in the purchase price.)
- The remaining part of the property consists of a landscaped tropical garden with a private swimming pool and direct access to its own boat mooring of 12.3 x 15.48 m in front of the maison.
- The owner of a property in Seychelles is entitled to apply for a long-term residence permit.