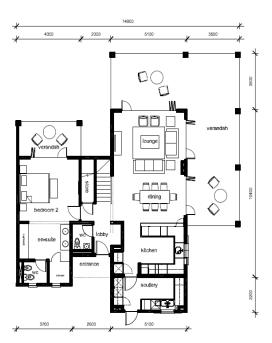

## **Ground floor plan**

## **Basic information:**

- Eden Island Resort is located on Eden Island next to Mahé, the largest island in the Seychelles, about 7 km from the Seychelles International Airport and about 5 km from the capital city of Victoria.
- The resort provides very comfortable facilities 4 sandy beaches, 3 communal swimming pools, fitness centre, tennis and padel court. Security service 24/7.
- Within walking distance is the Eden Plaza shopping gallery with a private medical health center Euromedical Family Clinic, shops, restaurants and cafés, pharmacy, bank, exchange office and Spar supermarket with grocery, drugstore, and others.
- This is a two-storey, colonial-style terraced house set on a plot of 644 m² with a view of Mahé Island and its own boat mooring in front of the maison.
- The maison has an internal area of 209.41 m², 4 bedrooms, each with en-suite bathroom and toilet, living area with dining area and kitchen, scullery, covered terraces (verandas) with a total area of 107.6 m² and a covered golf buggy parking space.
- The maison is fully furnished, air-conditioned and equipped with all electrical appliances. The terraces can be completely closed with sliding folding aluminium shutters. (All this equipment is included in the purchase price.)
- The remaining part of the property consists of a landscaped tropical garden with a private swimming pool and direct access to its own boat mooring of 12.3 x 15.48 m in front of the maison.
- The owner of a property in Seychelles is entitled to apply for a long-term residence permit.