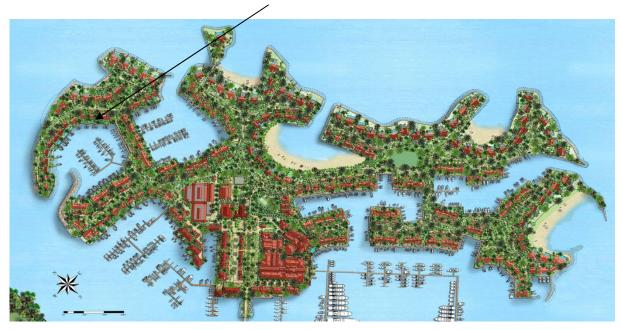

**Location on Eden Island** 

## **Basic information:**

- Eden Island Resort is located on Eden Island next to Mahé, the largest island in the Seychelles, about 7 km from the Seychelles International Airport and about 5 km from the capital city of Victoria.
- The resort provides very comfortable facilities 4 sandy beaches, 3 communal swimming pools, fitness centre, tennis and padel court. Security service 24/7.
- Within walking distance is the Eden Plaza shopping gallery with a private medical health center Euromedical Family Clinic, shops, restaurants and cafés, pharmacy, bank, exchange office and Spar supermarket with grocery, drugstore, and others.
- This is a two-storey, colonial-style terraced house set on a plot of 644 m² with a view of Mahé Island and its own boat mooring in front of the maison.
- The maison has an internal area of 209.41 m², 4 bedrooms, each with en-suite bathroom and toilet, living area with dining area and kitchen, scullery, covered terraces (verandas) with a total area of 107.6 m² and a covered golf buggy parking space.
- The maison is fully furnished, air-conditioned and equipped with all electrical appliances. The terraces can be completely closed with sliding folding aluminium shutters. (All this equipment is included in the purchase price.)
- The remaining part of the property consists of a landscaped tropical garden with a private swimming pool and direct access to its own boat mooring of 12.3 x 15.48 m in front of the maison.
- The owner of a property in Seychelles is entitled to apply for a long-term residence permit.