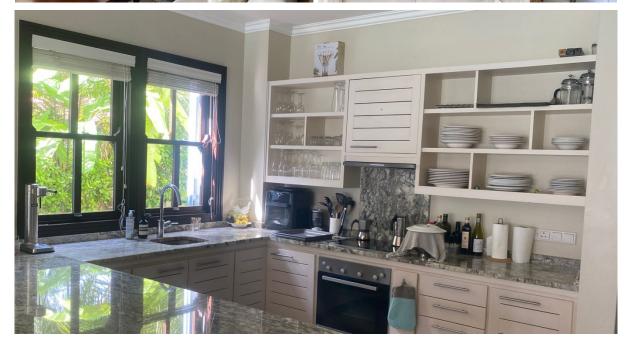

## **Basic information:**

- Eden Island Resort is located on Eden Island next to Mahé, the largest island in the Seychelles, about 7 km from the Seychelles International Airport and about 5 km from the capital city of Victoria.
- The resort provides very comfortable facilities 4 sandy beaches, 3 communal swimming pools, fitness centre, tennis and padel court. Security service 24/7.
- Within walking distance is the Eden Plaza shopping gallery with a private medical health center Euromedical Family Clinic, shops, restaurants and cafés, pharmacy, bank, exchange office and Spar supermarket with grocery, drugstore, and others.
- This is a two-storey, colonial-style terraced house set on a plot of 644 m² with a view of Mahé Island and its own boat mooring in front of the maison.
- The maison has an internal area of 209.41 m², 4 bedrooms, each with en-suite bathroom and toilet, living area with dining area and kitchen, scullery, covered terraces (verandas) with a total area of 107.6 m² and a covered golf buggy parking space.
- The maison is fully furnished, air-conditioned and equipped with all electrical appliances. The terraces can be completely closed with sliding folding aluminium shutters. (All this equipment is included in the purchase price.)
- The remaining part of the property consists of a landscaped tropical garden with a private swimming pool and direct access to its own boat mooring of 12.3 x 15.48 m in front of the maison.
- The owner of a property in Seychelles is entitled to apply for a long-term residence permit.