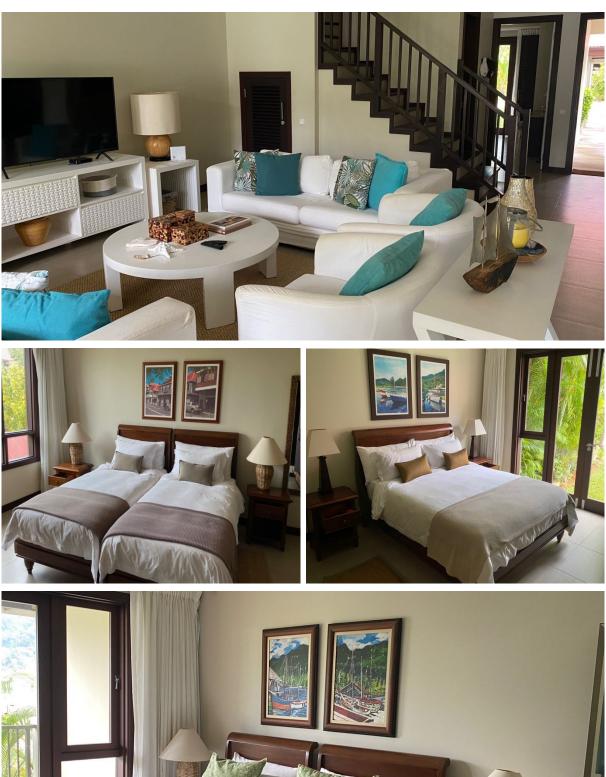

### **Basic information:**

- Eden Island Resort is located on Eden Island next to Mahé, the largest island in the Seychelles, about 7 km from the Seychelles International Airport and about 5 km from the capital city of Victoria.
- The resort provides very comfortable facilities 4 sandy beaches, 3 communal swimming pools, fitness centre, tennis and padel court. Security service 24/7.
- Within walking distance is the Eden Plaza shopping gallery with a private medical health center Euromedical Family Clinic, shops, restaurants and cafés, pharmacy, bank, exchange office and Spar supermarket with grocery, drugstore, and others.
- This is a two-storey, colonial-style terraced house set on a plot of 484.2 m<sup>2</sup> in Port Royale with a view of Mahé Island and its own boat mooring in front of the maison.
- The maison has an internal area of 204.4 m<sup>2</sup>, 4 bedrooms, each with en-suite bathroom and toilet, living area with dining area and kitchen, scullery, covered terraces (verandas) with a total area of 67 m<sup>2</sup> and a covered golf buggy parking space.
- The maison is fully furnished, air-conditioned and equipped with all electrical appliances. All this equipment is included in the purchase price.
- The remaining part of the property consists of a landscaped tropical garden with a private swimming pool and direct access to its own boat mooring of 11.5 x 11.5 m in front of the maison.
- The owner of a property in Seychelles is entitled to apply for a long-term residence permit.