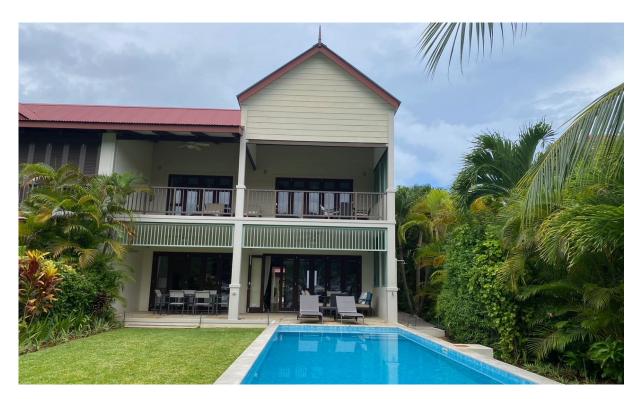

# Maison No. 245 for Sale - Seychelles, Eden Island

Location: resort Eden Island, northeast coast of the main island of Mahé

Land area: 484.2 m<sup>2</sup>, unit internal area: 204.4 m<sup>2</sup>, unit covered area: 67 m<sup>2</sup> (4 bedrooms, swimming pool, private boat mooring in front of the maison)

### **Basic information:**

- Eden Island Resort is located on Eden Island next to Mahé, the largest island in the Seychelles, about 7 km from the Seychelles International Airport and about 5 km from the capital city of Victoria.
- The resort provides very comfortable facilities 4 sandy beaches, 3 communal swimming pools, fitness centre, tennis and padel court. Security service 24/7.
- Within walking distance is the Eden Plaza shopping gallery with a private medical health center Euromedical Family Clinic, shops, restaurants and cafés, pharmacy, bank, exchange office and Spar supermarket with grocery, drugstore, and others.
- This is a two-storey, colonial-style terraced house set on a plot of 484.2 m<sup>2</sup> in Port Royale with a view of Mahé Island and its own boat mooring in front of the maison.
- The maison has an internal area of 204.4 m<sup>2</sup>, 4 bedrooms, each with en-suite bathroom and toilet, living area with dining area and kitchen, scullery, covered terraces (verandas) with a total area of 67 m<sup>2</sup> and a covered golf buggy parking space.
- The maison is fully furnished, air-conditioned and equipped with all electrical appliances. All this equipment is included in the purchase price.
- The remaining part of the property consists of a landscaped tropical garden with a private swimming pool and direct access to its own boat mooring of 11.5 x 11.5 m in front of the maison.
- The owner of a property in Seychelles is entitled to apply for a long-term residence permit.