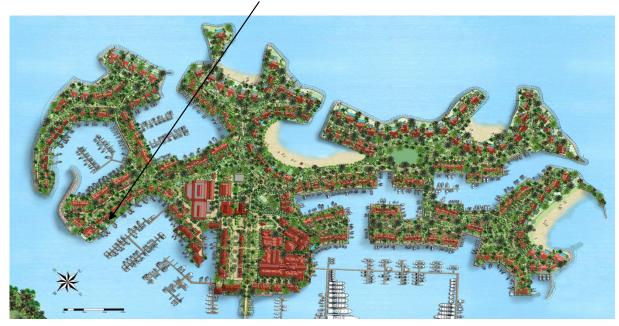

*Price: USD 1,550,000 (incl. furniture) + transfer taxes* (5% Stamp duty, 1.5% Sanction Application Processing Fee, 2 % Notary Fee)

Location on Eden Island

### **Basic information:**

- Eden Island Resort is located on Eden Island next to Mahé, the largest island in the Seychelles, about 7 km from the Seychelles International Airport and about 5 km from the capital city of Victoria.
- The resort provides very comfortable facilities 4 sandy beaches, 3 communal swimming pools, fitness centre, tennis and padel court. Security service 24/7.
- Within walking distance is the Eden Plaza shopping gallery with a private medical health center Euromedical Family Clinic, shops, restaurants and cafés, pharmacy, bank, exchange office and Spar supermarket with grocery, drugstore, and others.
- This is a two-storey, colonial-style terraced house set on a plot of 484.2 m<sup>2</sup> in Port Royale with a view of Mahé Island and its own boat mooring in front of the maison.
- The maison has an internal area of 204.4 m<sup>2</sup>, 4 bedrooms, each with en-suite bathroom and toilet, living area with dining area and kitchen, scullery, covered terraces (verandas) with a total area of 67 m<sup>2</sup> and a covered golf buggy parking space.
- The maison is fully furnished, air-conditioned and equipped with all electrical appliances. All this equipment is included in the purchase price.
- The remaining part of the property consists of a landscaped tropical garden with a private swimming pool and direct access to its own boat mooring of 11.5 x 11.5 m in front of the maison.
- The owner of a property in Seychelles is entitled to apply for a long-term residence permit.