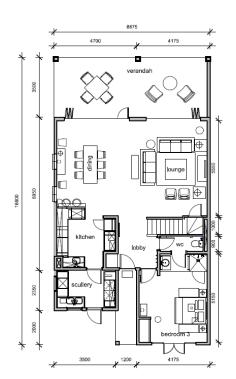

</sup> in Port Royale with a view of Mahé Island and its own boat mooring in front of the maison.
- The maison has an internal area of 204.4 m<sup>2</sup>, 4 bedrooms, each with en-suite bathroom and toilet, living area with dining area and kitchen, scullery, covered terraces (verandas) with a total area of 67 m<sup>2</sup> and a covered golf buggy parking space.
- The maison is fully furnished, air-conditioned and equipped with all electrical appliances. All this equipment is included in the purchase price.
- The remaining part of the property consists of a landscaped tropical garden with a private swimming pool and direct access to its own boat mooring of 11.5 x 11.5 m in front of the maison.
- The owner of a property in Seychelles is entitled to apply for a long-term residence permit.



### Ground floor plan

#### **First floor plan**





## Maison No. 245



















Anse Bigorno beach (approx. 4 minutes walk from the maison)