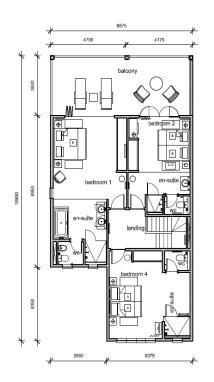

its own boat mooring in front of the maison.
- The maison has an internal area of 204.4 m<sup>2</sup>, 4 bedrooms, each with en-suite bathroom and toilet, living area with dining area and kitchen, scullery, covered terraces (verandas) with a total area of 67 m<sup>2</sup> and a covered golf buggy parking space.
- The maison is fully furnished, air-conditioned and equipped with all electrical appliances. All this equipment is included in the purchase price.
- The remaining part of the property consists of a landscaped tropical garden with a private swimming pool and direct access to its own boat mooring of 11.5 x 11.5 m in front of the maison.
- The owner of a property in Seychelles is entitled to apply for a long-term residence permit.



### Ground floor plan

#### **First floor plan**





## Maison No. 245



















Anse Bigorno beach (approx. 4 minutes walk from the maison)