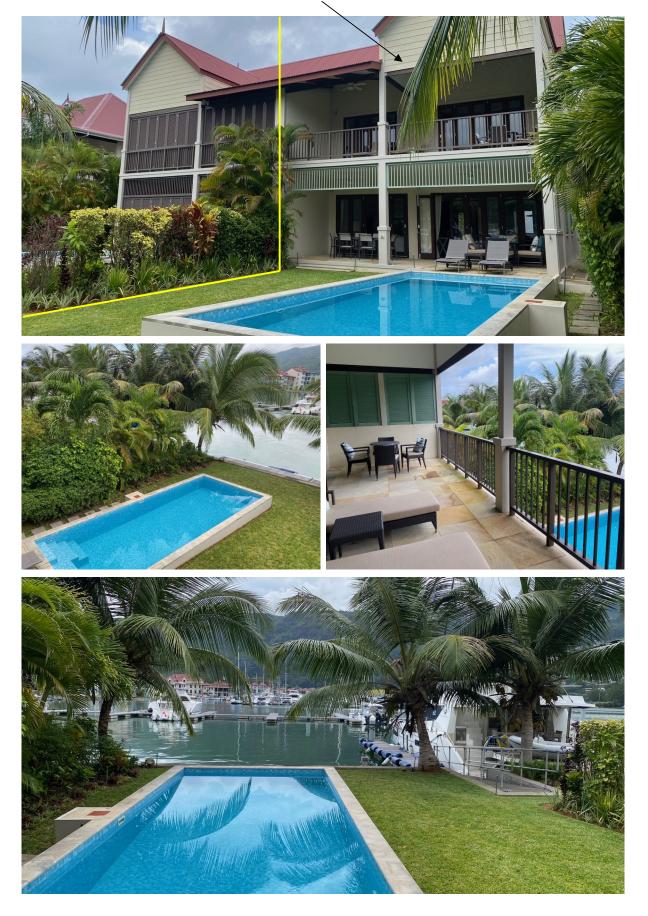

### **Basic information:**

- Eden Island Resort is located on Eden Island next to Mahé, the largest island in the Seychelles, about 7 km from the Seychelles International Airport and about 5 km from the capital city of Victoria.
- The resort provides very comfortable facilities 4 sandy beaches, 3 communal swimming pools, fitness centre, tennis and padel court. Security service 24/7.
- Within walking distance is the Eden Plaza shopping gallery with a private medical health center Euromedical Family Clinic, shops, restaurants and cafés, pharmacy, bank, exchange office and Spar supermarket with grocery, drugstore, and others.
- This is a two-storey, colonial-style terraced house set on a plot of 484.2 m<sup>2</sup> in Port Royale with a view of Mahé Island and its own boat mooring in front of the maison.
- The maison has an internal area of 204.4 m<sup>2</sup>, 4 bedrooms, each with en-suite bathroom and toilet, living area with dining area and kitchen, scullery, covered terraces (verandas) with a total area of 67 m<sup>2</sup> and a covered golf buggy parking space.
- The maison is fully furnished, air-conditioned and equipped with all electrical appliances. All this equipment is included in the purchase price.
- The remaining part of the property consists of a landscaped tropical garden with a private swimming pool and direct access to its own boat mooring of 11.5 x 11.5 m in front of the maison.
- The owner of a property in Seychelles is entitled to apply for a long-term residence permit.