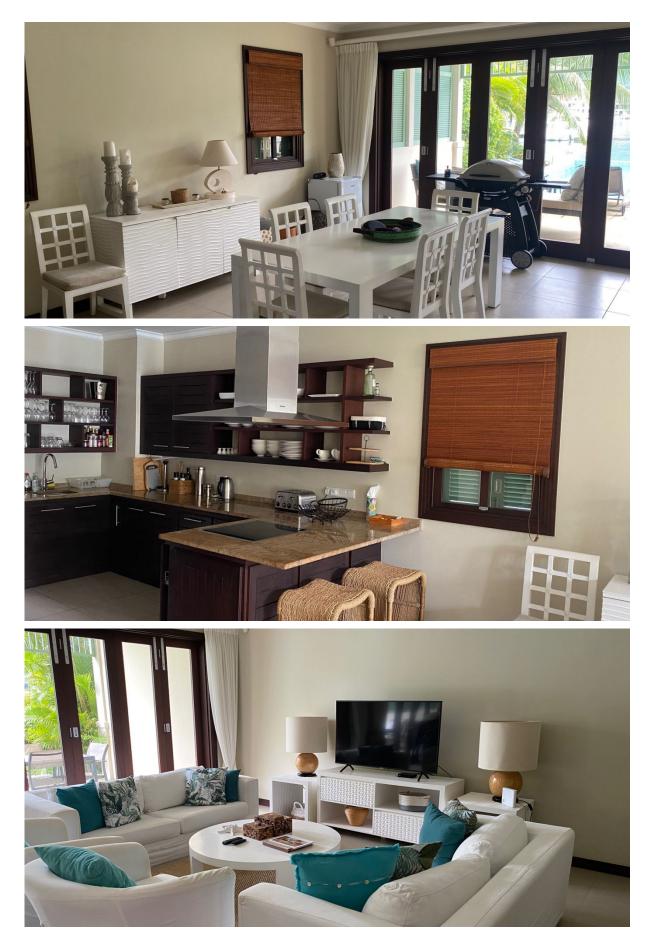

### **Basic information:**

- Eden Island Resort is located on Eden Island next to Mahé, the largest island in the Seychelles, about 7 km from the Seychelles International Airport and about 5 km from the capital city of Victoria.
- The resort provides very comfortable facilities 4 sandy beaches, 3 communal swimming pools, fitness centre, tennis and padel court. Security service 24/7.
- Within walking distance is the Eden Plaza shopping gallery with a private medical health center Euromedical Family Clinic, shops, restaurants and cafés, pharmacy, bank, exchange office and Spar supermarket with grocery, drugstore, and others.
- This is a two-storey, colonial-style terraced house set on a plot of 484.2 m<sup>2</sup> in Port Royale with a view of Mahé Island and its own boat mooring in front of the maison.
- The maison has an internal area of 204.4 m<sup>2</sup>, 4 bedrooms, each with en-suite bathroom and toilet, living area with dining area and kitchen, scullery, covered terraces (verandas) with a total area of 67 m<sup>2</sup> and a covered golf buggy parking space.
- The maison is fully furnished, air-conditioned and equipped with all electrical appliances. All this equipment is included in the purchase price.
- The remaining part of the property consists of a landscaped tropical garden with a private swimming pool and direct access to its own boat mooring of 11.5 x 11.5 m in front of the maison.
- The owner of a property in Seychelles is entitled to apply for a long-term residence permit.