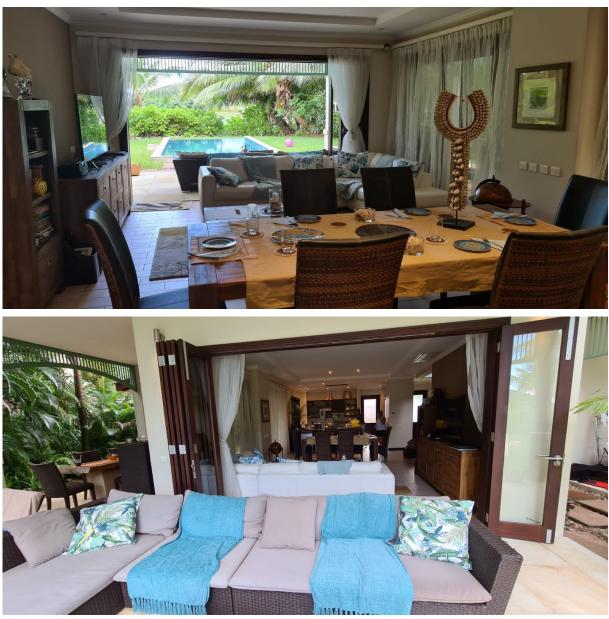

## **Basic information:**

- Eden Island Resort is located on Eden Island next to Mahé, the largest island in the Seychelles, about 7 km from the international airport and about 5 km from the capital city of Victoria.
- The resort provides very comfortable facilities 4 sandy beaches, 3 communal swimming pools, fitness centre and tennis court. Security service 24/7.
- Within walking distance is a polyclinic with private practices and Eden Plaza shopping gallery with stores, restaurants and cafés, pharmacy, banks, exchange office, dry cleaning, Spar supermarket with grocery, drugstore, and others.
- This is a colonial style terraced house situated on a corner plot right on Anse Bernik beach. It is surrounded by landscaped garden with mature tropical greenery and a private swimming pool.
- The house comprises 3 bedrooms, each with en-suite bathroom and separate toilet, spacious living area with dining area and kitchen and covered terraces with outdoor seating. (The house also includes a fourth owner's bedroom which is not rented).
- The house is fully furnished, air-conditioned, equipped with all electrical appliances (dishwasher, oven, hob, fridge, washing machine and dryer, etc.) and Wi-Fi connection.
- Cleaning of the house is included in the rental price. (Frequency of cleaning can be arranged upon arrival.)