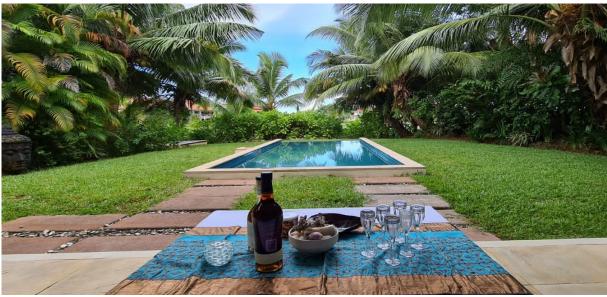

## **Basic information:**

- Eden Island Resort is located on Eden Island next to Mahé, the largest island in the Seychelles, about 7 km from the international airport and about 5 km from the capital city of Victoria.
- The resort provides very comfortable facilities 4 sandy beaches, 3 communal swimming pools, fitness centre and tennis court. Security service 24/7.
- Within walking distance is a polyclinic with private practices and Eden Plaza shopping gallery with stores, restaurants and cafés, pharmacy, banks, exchange office, dry cleaning, Spar supermarket with grocery, drugstore, and others.
- This is a colonial style terraced house situated on a corner plot right on Anse Bernik beach. It is surrounded by landscaped garden with mature tropical greenery and a private swimming pool.
- The house comprises 3 bedrooms, each with en-suite bathroom and separate toilet, spacious living area with dining area and kitchen and covered terraces with outdoor seating. (The house also includes a fourth owner's bedroom which is not rented).
- The house is fully furnished, air-conditioned, equipped with all electrical appliances (dishwasher, oven, hob, fridge, washing machine and dryer, etc.) and Wi-Fi connection.
- Cleaning of the house is included in the rental price. (Frequency of cleaning can be arranged upon arrival.)