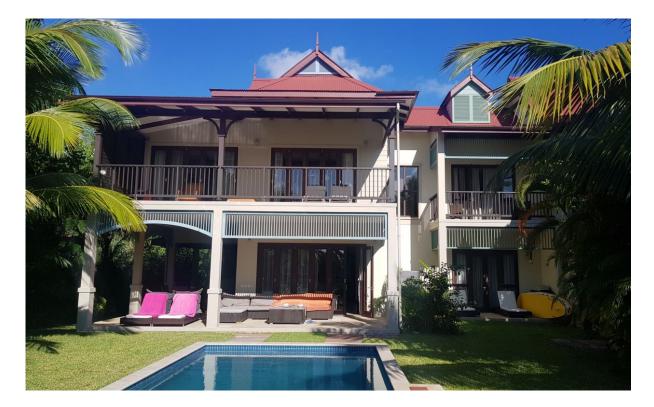

## **Basic information:**

- Eden Island Resort is located on Eden Island next to Mahé, the largest island in the Seychelles, about 7 km from the international airport and about 5 km from the capital city of Victoria.
- The resort provides very comfortable facilities 4 sandy beaches, 3 communal swimming pools, fitness centre and tennis court. Security service 24/7.
- Within walking distance is a polyclinic with private practices and Eden Plaza shopping gallery with stores, restaurants and cafés, pharmacy, banks, exchange office, dry cleaning, Spar supermarket with grocery, drugstore, and others.
- This is a colonial style terraced house situated on a corner plot right on Anse Bernik beach. It is surrounded by landscaped garden with mature tropical greenery and a private swimming pool.
- The house comprises 3 bedrooms, each with en-suite bathroom and separate toilet, spacious living area with dining area and kitchen and covered terraces with outdoor seating. (The house also includes a fourth owner's bedroom which is not rented).
- The house is fully furnished, air-conditioned, equipped with all electrical appliances (dishwasher, oven, hob, fridge, washing machine and dryer, etc.) and Wi-Fi connection.
- Cleaning of the house is included in the rental price. (Frequency of cleaning can be arranged upon arrival.)