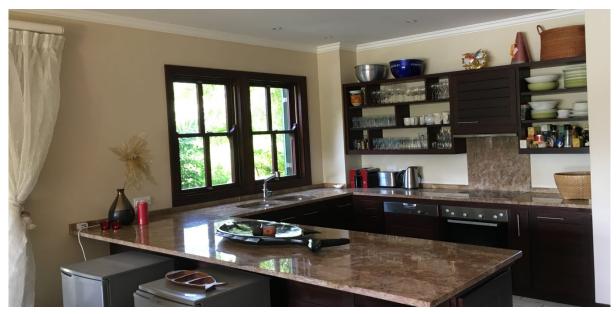

## **Basic information:**

- Eden Island Resort is located on Eden Island next to Mahé, the largest island in the Seychelles, about 7 km from the international airport and about 5 km from the capital city of Victoria.
- The resort provides very comfortable facilities 4 sandy beaches, 3 communal swimming pools, fitness centre and tennis court. Security service 24/7.
- Within walking distance is a polyclinic with private practices and Eden Plaza shopping gallery with stores, restaurants and cafés, pharmacy, banks, exchange office, dry cleaning, Spar supermarket with grocery, drugstore, and others.
- This is a colonial style terraced house situated on a corner plot right on Anse Bernik beach. It is surrounded by landscaped garden with mature tropical greenery and a private swimming pool.
- The house comprises 3 bedrooms, each with en-suite bathroom and separate toilet, spacious living area with dining area and kitchen and covered terraces with outdoor seating. (The house also includes a fourth owner's bedroom which is not rented).
- The house is fully furnished, air-conditioned, equipped with all electrical appliances (dishwasher, oven, hob, fridge, washing machine and dryer, etc.) and Wi-Fi connection.
- Cleaning of the house is included in the rental price. (Frequency of cleaning can be arranged upon arrival.)