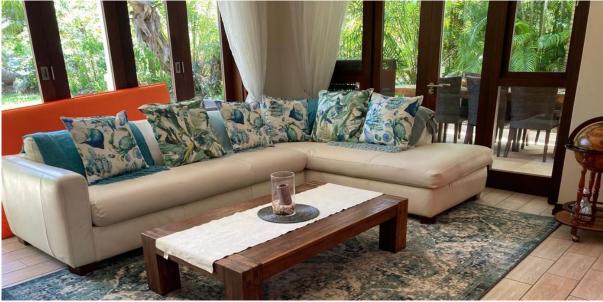

## **Basic information:**

- Eden Island Resort is located on Eden Island next to Mahé, the largest island in the Seychelles, about 7 km from the international airport and about 5 km from the capital city of Victoria.
- The resort provides very comfortable facilities 4 sandy beaches, 3 communal swimming pools, fitness centre and tennis court. Security service 24/7.
- Within walking distance is a polyclinic with private practices and Eden Plaza shopping gallery with stores, restaurants and cafés, pharmacy, banks, exchange office, dry cleaning, Spar supermarket with grocery, drugstore, and others.
- This is a colonial style terraced house situated on a corner plot right on Anse Bernik beach. It is surrounded by landscaped garden with mature tropical greenery and a private swimming pool.
- The house comprises 3 bedrooms, each with en-suite bathroom and separate toilet, spacious living area with dining area and kitchen and covered terraces with outdoor seating. (The house also includes a fourth owner's bedroom which is not rented).
- The house is fully furnished, air-conditioned, equipped with all electrical appliances (dishwasher, oven, hob, fridge, washing machine and dryer, etc.) and Wi-Fi connection.
- Cleaning of the house is included in the rental price. (Frequency of cleaning can be arranged upon arrival.)