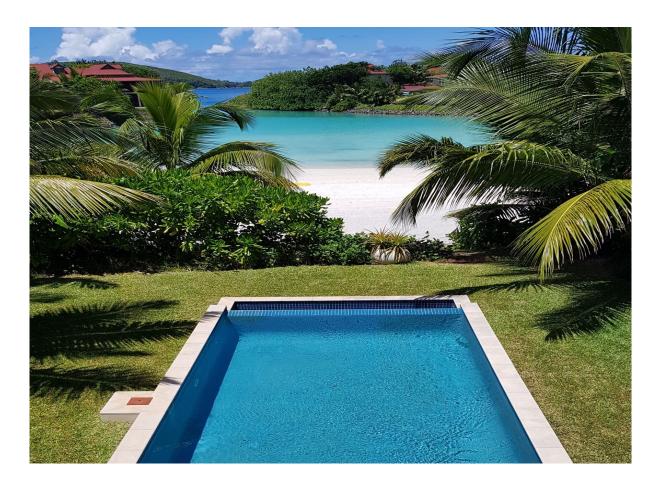

## **Basic information:**

- Eden Island Resort is located on Eden Island next to Mahé, the largest island in the Seychelles, about 7 km from the international airport and about 5 km from the capital city of Victoria.
- The resort provides very comfortable facilities 4 sandy beaches, 3 communal swimming pools, fitness centre and tennis court. Security service 24/7.
- Within walking distance is a polyclinic with private practices and Eden Plaza shopping gallery with stores, restaurants and cafés, pharmacy, banks, exchange office, dry cleaning, Spar supermarket with grocery, drugstore, and others.
- This is a colonial style terraced house situated on a corner plot right on Anse Bernik beach. It is surrounded by landscaped garden with mature tropical greenery and a private swimming pool.
- The house comprises 3 bedrooms, each with en-suite bathroom and separate toilet, spacious living area with dining area and kitchen and covered terraces with outdoor seating. (The house also includes a fourth owner's bedroom which is not rented).
- The house is fully furnished, air-conditioned, equipped with all electrical appliances (dishwasher, oven, hob, fridge, washing machine and dryer, etc.) and Wi-Fi connection.
- Cleaning of the house is included in the rental price. (Frequency of cleaning can be arranged upon arrival.)