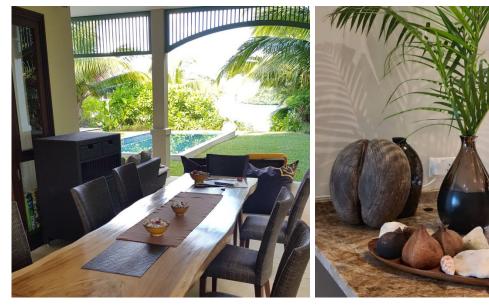

## **Basic information:**

- Eden Island Resort is located on Eden Island next to Mahé, the largest island in the Seychelles, about 7 km from the international airport and about 5 km from the capital city of Victoria.
- The resort provides very comfortable facilities 4 sandy beaches, 3 communal swimming pools, fitness centre and tennis court. Security service 24/7.
- Within walking distance is a polyclinic with private practices and Eden Plaza shopping gallery with stores, restaurants and cafés, pharmacy, banks, exchange office, dry cleaning, Spar supermarket with grocery, drugstore, and others.
- This is a colonial style terraced house situated on a corner plot right on Anse Bernik beach. It is surrounded by landscaped garden with mature tropical greenery and a private swimming pool.
- The house comprises 3 bedrooms, each with en-suite bathroom and separate toilet, spacious living area with dining area and kitchen and covered terraces with outdoor seating. (The house also includes a fourth owner's bedroom which is not rented).
- The house is fully furnished, air-conditioned, equipped with all electrical appliances (dishwasher, oven, hob, fridge, washing machine and dryer, etc.) and Wi-Fi connection.
- Cleaning of the house is included in the rental price. (Frequency of cleaning can be arranged upon arrival.)