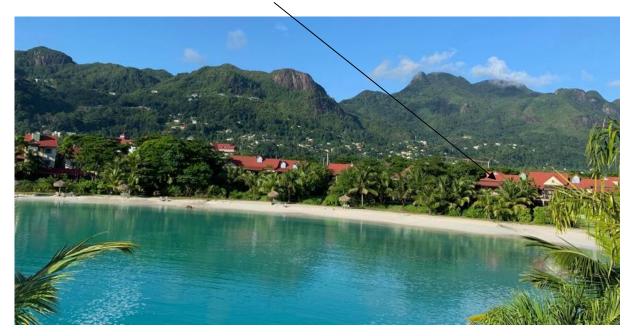

## Maison right on the beach for Rent - Seychelles, Eden Island

Location: resort Eden Island, northeast coast of the main island of Mahé 3 bedrooms, 3 bathrooms, living room, dining area, kitchen, garden, private swimming pool Rental price: high season USD 1 250/day, low season USD 950/day (High season: 15.12. - 15.1.)



Location of the maison on the beach Anse Bernik





## **Basic information:**

- Eden Island Resort is located on Eden Island next to Mahé, the largest island in the Seychelles, about 7 km from the international airport and about 5 km from the capital city of Victoria.
- The resort provides very comfortable facilities 4 sandy beaches, 3 communal swimming pools, fitness centre and tennis court. Security service 24/7.
- Within walking distance is a polyclinic with private practices and Eden Plaza shopping gallery with stores, restaurants and cafés, pharmacy, banks, exchange office, dry cleaning, Spar supermarket with grocery, drugstore, and others.
- This is a colonial style terraced house situated on a corner plot right on Anse Bernik beach. It is surrounded by landscaped garden with mature tropical greenery and a private swimming pool.