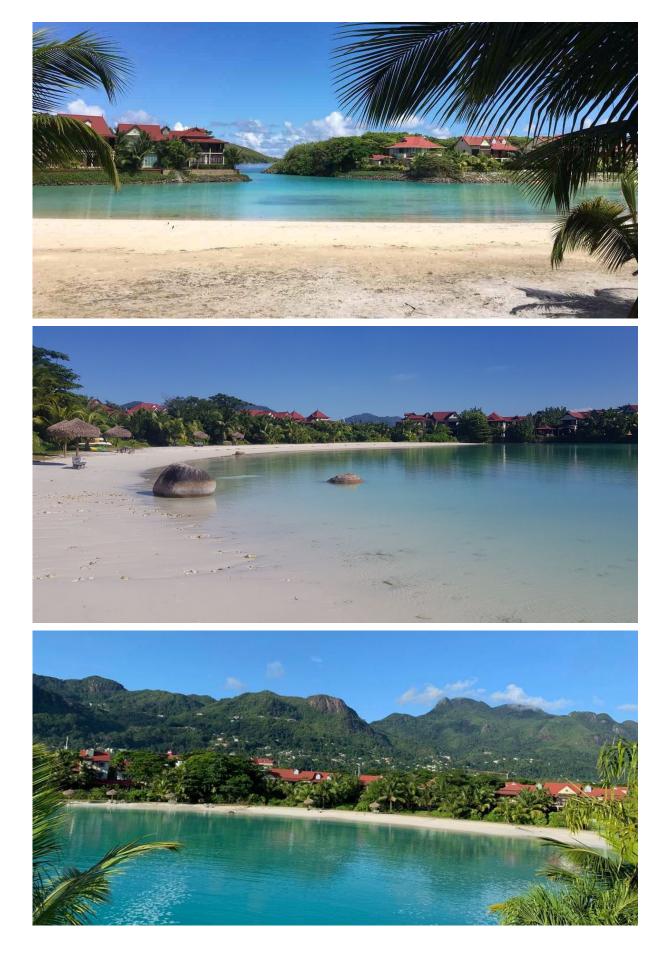

Location of the maison on the beach Anse Bernik

## **Basic information:**

- Eden Island Resort is located on Eden Island next to Mahé, the largest island in the Seychelles, about 7 km from the international airport and about 5 km from the capital city of Victoria.
- The resort provides very comfortable facilities 4 sandy beaches, 3 communal swimming pools, fitness centre and tennis court. Security service 24/7.
- Within walking distance is a polyclinic with private practices and Eden Plaza shopping gallery with stores, restaurants and cafés, pharmacy, banks, exchange office, dry cleaning, Spar supermarket with grocery, drugstore, and others.
- This is a colonial style terraced house situated on a corner plot right on Anse Bernik beach. It is surrounded by landscaped garden with mature tropical greenery and a private swimming pool.
- The house comprises 3 bedrooms, each with en-suite bathroom and separate toilet, spacious living area with dining area and kitchen and covered terraces with outdoor seating. (The house also includes a fourth owner's bedroom which is not rented).
- The house is fully furnished, air-conditioned, equipped with all electrical appliances (dishwasher, oven, hob, fridge, washing machine and dryer, etc.) and Wi-Fi connection.
- Cleaning of the house is included in the rental price. (Frequency of cleaning can be arranged upon arrival.)