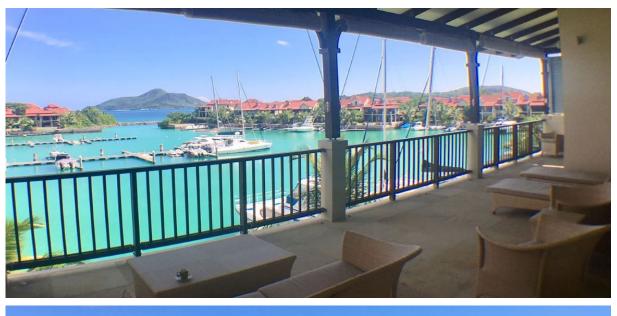

d the neighbouring island of Sainte Anne.
- The apartment has a living area of 144.8 m<sup>2</sup>, 3 bedrooms (of wich 1 bedroom in the loft), each with en-suite bathroom and toilet, entrance hall, living area with dining area and kitchen, family room and spacious covered terrace (veranda) with a total area of 64.7 m<sup>2</sup>.
- The apartment is fully furnished, air-conditioned and equipped with all electrical appliances. (The purchase price includes all equipment.)
- The apartment is sold together with a covered golf buggy parking space and its own boat mooring No. 335 of 12 x 4.9 m close to the apartment house.
- The owner of a property in Seychelles is entitled to apply for a long-term residence permit.



Floor plan









## View from the apartment of the island of Sainte Anne