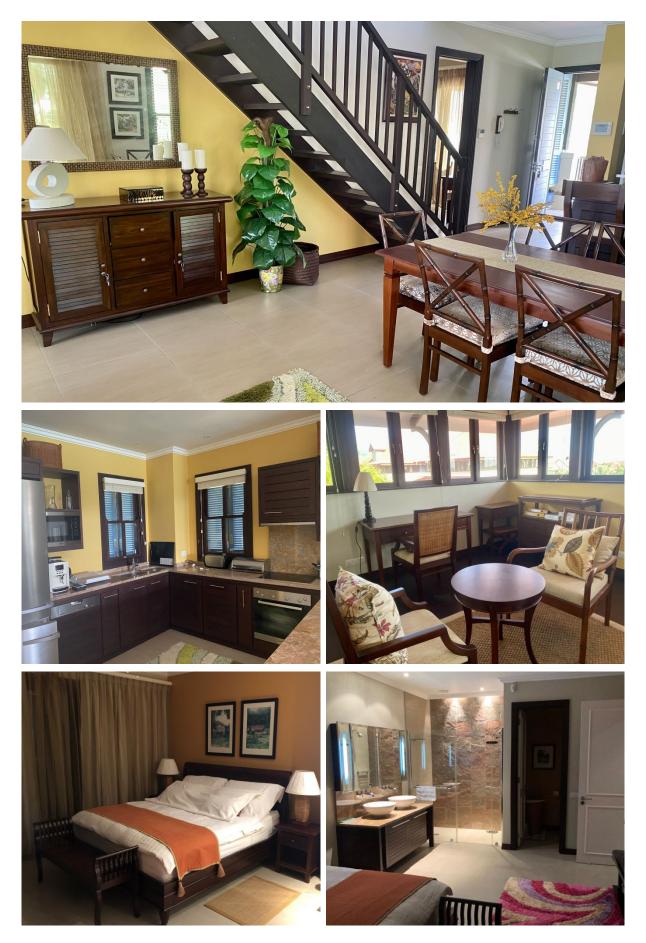

## **Basic information:**

- Eden Island Resort is located on Eden Island next to Mahé, the largest island in the Seychelles, about 7 km from the Seychelles International Airport and about 5 km from the capital city of Victoria.
- The resort provides very comfortable facilities 4 sandy beaches, 3 communal swimming pools, fitness centre, tennis and padel court. Security service 24/7.
- Within walking distance is the Eden Plaza shopping gallery with a private medical health center Euromedical Family Clinic, shops, restaurants and cafés, pharmacy, bank, exchange office and Spar supermarket with grocery, drugstore, and others.
- This is a colonial-style apartment with loft No. P147A21, located on the second floor of the apartment house overlooking the marina and the neighbouring island of Sainte Anne.
- The apartment has a living area of 144.8 m<sup>2</sup>, 3 bedrooms (of wich 1 bedroom in the loft), each with en-suite bathroom and toilet, entrance hall, living area with dining area and kitchen, family room and spacious covered terrace (veranda) with a total area of 64.7 m<sup>2</sup>.
- The apartment is fully furnished, air-conditioned and equipped with all electrical appliances. (The purchase price includes all equipment.)
- The apartment is sold together with a covered golf buggy parking space and its own boat mooring No. 335 of 12 x 4.9 m close to the apartment house.
- The owner of a property in Seychelles is entitled to apply for a long-term residence permit.