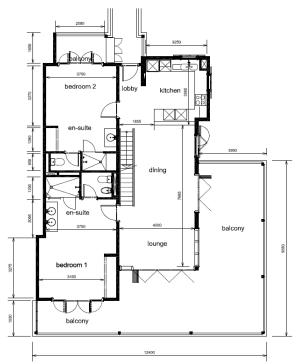

1, located on the second floor of the apartment house overlooking the marina and the neighbouring island of Sainte Anne.
- The apartment has a living area of 144.8 m<sup>2</sup>, 3 bedrooms (of wich 1 bedroom in the loft), each with en-suite bathroom and toilet, entrance hall, living area with dining area and kitchen, family room and spacious covered terrace (veranda) with a total area of 64.7 m<sup>2</sup>.
- The apartment is fully furnished, air-conditioned and equipped with all electrical appliances. (The purchase price includes all equipment.)
- The apartment is sold together with a covered golf buggy parking space and its own boat mooring No. 335 of 12 x 4.9 m close to the apartment house.
- The owner of a property in Seychelles is entitled to apply for a long-term residence permit.



Floor plan









## View from the apartment of the island of Sainte Anne