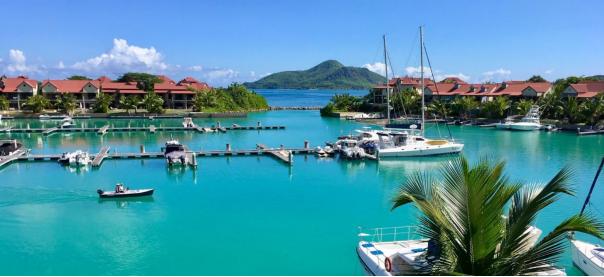

the neighbouring island of Sainte Anne.
- The apartment has a living area of 144.8 m<sup>2</sup>, 3 bedrooms (of wich 1 bedroom in the loft), each with en-suite bathroom and toilet, entrance hall, living area with dining area and kitchen, family room and spacious covered terrace (veranda) with a total area of 64.7 m<sup>2</sup>.
- The apartment is fully furnished, air-conditioned and equipped with all electrical appliances. (The purchase price includes all equipment.)
- The apartment is sold together with a covered golf buggy parking space and its own boat mooring No. 335 of 12 x 4.9 m close to the apartment house.
- The owner of a property in Seychelles is entitled to apply for a long-term residence permit.



Floor plan









## View from the apartment of the island of Sainte Anne