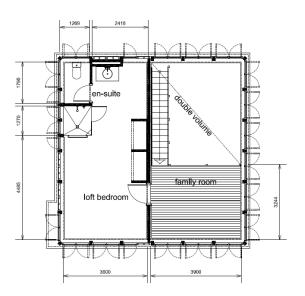

the second floor of the apartment house overlooking the marina and the neighbouring island of Sainte Anne.
- The apartment has a living area of 144.8 m<sup>2</sup>, 3 bedrooms (of wich 1 bedroom in the loft), each with en-suite bathroom and toilet, entrance hall, living area with dining area and kitchen, family room and spacious covered terrace (veranda) with a total area of 64.7 m<sup>2</sup>.
- The apartment is fully furnished, air-conditioned and equipped with all electrical appliances. (The purchase price includes all equipment.)
- The apartment is sold together with a covered golf buggy parking space and its own boat mooring No. 335 of 12 x 4.9 m close to the apartment house.
- The owner of a property in Seychelles is entitled to apply for a long-term residence permit.



Floor plan









## View from the apartment of the island of Sainte Anne