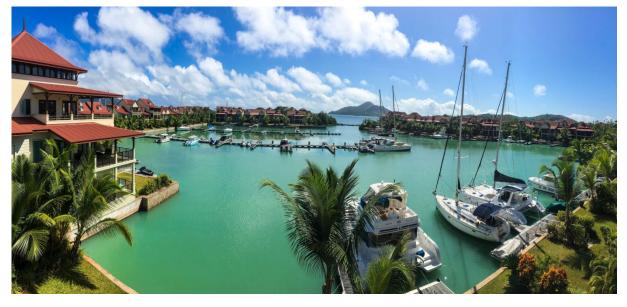

e neighbouring island of Sainte Anne.
- The apartment has a living area of 144.8 m<sup>2</sup>, 3 bedrooms (of wich 1 bedroom in the loft), each with en-suite bathroom and toilet, entrance hall, living area with dining area and kitchen, family room and spacious covered terrace (veranda) with a total area of 64.7 m<sup>2</sup>.
- The apartment is fully furnished, air-conditioned and equipped with all electrical appliances. (The purchase price includes all equipment.)
- The apartment is sold together with a covered golf buggy parking space and its own boat mooring No. 335 of 12 x 4.9 m close to the apartment house.
- The owner of a property in Seychelles is entitled to apply for a long-term residence permit.



Floor plan









## View from the apartment of the island of Sainte Anne