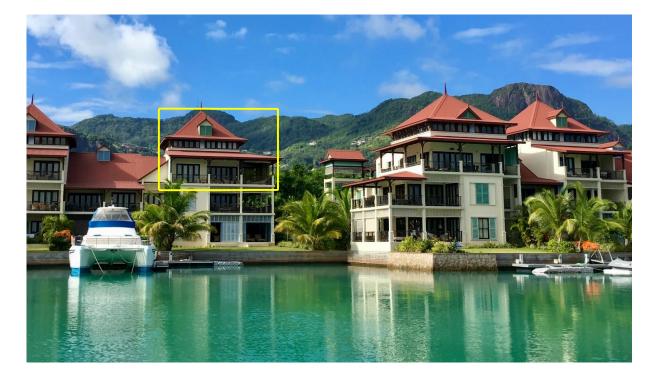

## Apartment with loft for Sale - Seychelles, Eden Island

Location: resort Eden Island, northeast coast of the main island of Mahé

**Unit total area: 209.5 m<sup>2</sup>, unit internal area: 144.8 m<sup>2</sup>, unit covered area: 64.7 m<sup>2</sup>** (3 bedrooms, private boat mooring, spacious terrace overlooking the island of Sainte Anne)

**Price: USD 668,000 (incl. furniture) + transfer taxes** (5% Stamp duty, 1,5% Sanction Application Processing Fee, cca 2% Notary Fee)







## **Basic information:**

- Eden Island Resort is located on Eden Island next to Mahé, the largest island in the Seychelles, about 7 km from the Seychelles International Airport and about 5 km from the capital city of Victoria.
- The resort provides very comfortable facilities 4 sandy beaches, 3 communal swimming pools, fitness centre, tennis and padel court. Security service 24/7.
- Within walking distance is the Eden Plaza shopping gallery with a private medical health center Euromedical Family Clinic, shops, restaurants and cafés, pharmacy, bank, exchange office and Spar supermarket with grocery, drugstore, and others.
- This is a colonial-style apartment with loft No. P147A21, located on the second floor of the apartment house overlooking the marina and the neighbouring island o