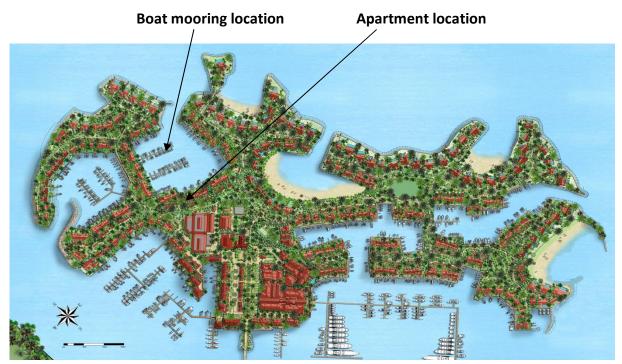

## **Basic information:**

- Eden Island Resort is located on Eden Island next to Mahé, the largest island in the Seychelles, about 7 km from the Seychelles International Airport and about 5 km from the capital city of Victoria.
- The resort provides very comfortable facilities 4 sandy beaches, 3 communal swimming pools, fitness centre, tennis and padel court. Security service 24/7.
- Within walking distance is the Eden Plaza shopping gallery with a private medical health center Euromedical Family Clinic, shops, restaurants and cafés, pharmacy, bank, exchange office and Spar supermarket with grocery, drugstore, and others.
- This is a colonial-style apartment with loft No. P147A21, located on the second floor of the apartment house overlooking the marina and the neighbouring island of Sainte Anne.
- The apartment has a living area of 144.8 m<sup>2</sup>, 3 bedrooms (of wich 1 bedroom in the loft), each with en-suite bathroom and toilet, entrance hall, living area with dining area and kitchen, family room and spacious covered terrace (veranda) with a total area of 64.7 m<sup>2</sup>.
- The apartment is fully furnished, air-conditioned and equipped with all electrical appliances. (The purchase price includes all equipment.)
- The apartment is sold together with a covered golf buggy parking space and its own boat mooring No. 335 of 12 x 4.9 m close to the apartment house.
- The owner of a property in Seychelles is entitled to apply for a long-term residence permit.