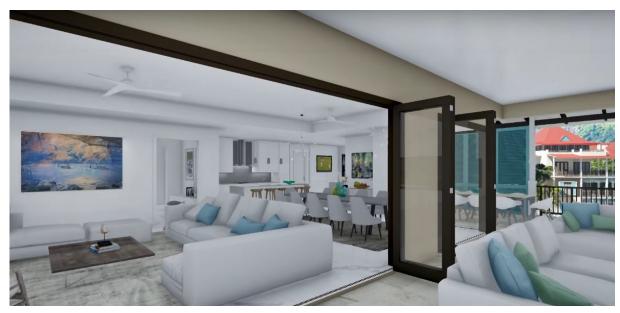

## **Basic information:**

- Eden Island Resort is located on Eden Island next to Mahé, the largest island in the Seychelles, about 7 km from the international airport and about 5 km from the capital city of Victoria.
- The resort provides very comfortable facilities 4 sandy beaches, 3 communal swimming pools, fitness centre and tennis court. Security service 24/7.
- Within walking distance is a polyclinic with private practices and Eden Plaza shopping gallery with stores, restaurants and cafés, pharmacy, banks, exchange office, dry cleaning, Spar supermarket with grocery, drugstore, and others.
- This is a new modern penthouse style apartment (completed in May 2022) with a living area of 333.1 m², located on the first floor of an apartment house overlooking the marina and the main island of Mahé.
- The apartment has direct lift access, an entrance hall with cloakroom and guest toilet, 4 bedrooms, each with en-suite bathroom and separate toilet, a spacious living area connected to the dining area and kitchen, technical facilities and a covered terrace of 126.4 m², outdoor seating and a private swimming pool of 7 x 3 m.
- The interiors are designed in a modern style, fully air-conditioned and equipped with a designer kitchen with built-in Miele appliances as standard. The bathrooms with toilet are also fully equipped with sanitary ware. Other interior fittings can be selected within individual packages.
- The apartment is sold together with a parking space for one car and a reserved boat mooring of 7.5 x 10.5 m located directly behind the apartment house.
- The owner of a property in Seychelles is entitled to apply for a long-term residence permit.