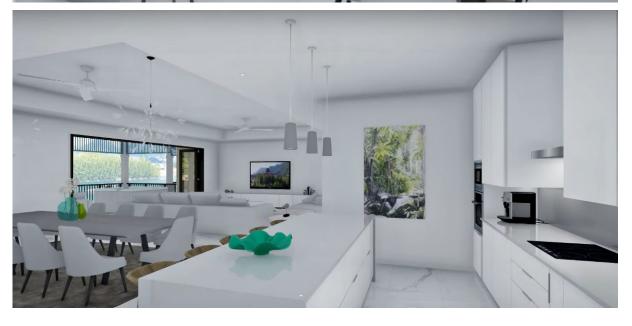

## **Basic information:**

- Eden Island Resort is located on Eden Island next to Mahé, the largest island in the Seychelles, about 7 km from the international airport and about 5 km from the capital city of Victoria.
- The resort provides very comfortable facilities 4 sandy beaches, 3 communal swimming pools, fitness centre and tennis court. Security service 24/7.
- Within walking distance is a polyclinic with private practices and Eden Plaza shopping gallery with stores, restaurants and cafés, pharmacy, banks, exchange office, dry cleaning, Spar supermarket with grocery, drugstore, and others.
- This is a new modern penthouse style apartment (completed in May 2022) with a living area of 333.1 m², located on the first floor of an apartment house overlooking the marina and the main island of Mahé.
- The apartment has direct lift access, an entrance hall with cloakroom and guest toilet, 4 bedrooms, each with en-suite bathroom and separate toilet, a spacious living area connected to the dining area and kitchen, technical facilities and a covered terrace of 126.4 m², outdoor seating and a private swimming pool of 7 x 3 m.
- The interiors are designed in a modern style, fully air-conditioned and equipped with a designer kitchen with built-in Miele appliances as standard. The bathrooms with toilet are also fully equipped with sanitary ware. Other interior fittings can be selected within individual packages.
- The apartment is sold together with a parking space for one car and a reserved boat mooring of 7.5 x 10.5 m located directly behind the apartment house.
- The owner of a property in Seychelles is entitled to apply for a long-term residence permit.