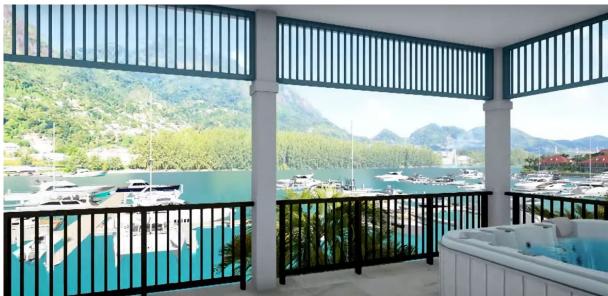

## **Basic information:**

- Eden Island Resort is located on Eden Island next to Mahé, the largest island in the Seychelles, about 7 km from the international airport and about 5 km from the capital city of Victoria.
- The resort provides very comfortable facilities 4 sandy beaches, 3 communal swimming pools, fitness centre and tennis court. Security service 24/7.
- Within walking distance is a polyclinic with private practices and Eden Plaza shopping gallery with stores, restaurants and cafés, pharmacy, banks, exchange office, dry cleaning, Spar supermarket with grocery, drugstore, and others.
- This is a new modern penthouse style apartment (completed in May 2022) with a living area of 333.1 m², located on the first floor of an apartment house overlooking the marina and the main island of Mahé.
- The apartment has direct lift access, an entrance hall with cloakroom and guest toilet, 4 bedrooms, each with en-suite bathroom and separate toilet, a spacious living area connected to the dining area and kitchen, technical facilities and a covered terrace of 126.4 m², outdoor seating and a private swimming pool of 7 x 3 m.
- The interiors are designed in a modern style, fully air-conditioned and equipped with a designer kitchen with built-in Miele appliances as standard. The bathrooms with toilet are also fully equipped with sanitary ware. Other interior fittings can be selected within individual packages.
- The apartment is sold together with a parking space for one car and a reserved boat mooring of 7.5 x 10.5 m located directly behind the apartment house.
- The owner of a property in Seychelles is entitled to apply for a long-term residence permit.