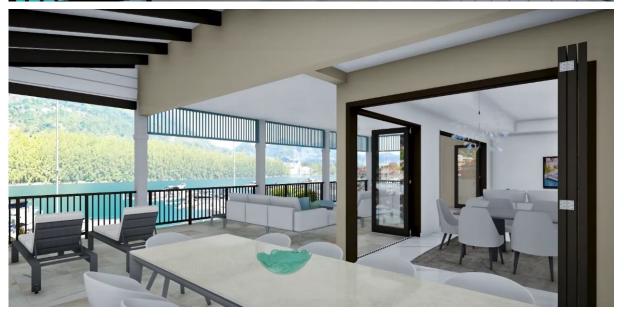

## **Basic information:**

- Eden Island Resort is located on Eden Island next to Mahé, the largest island in the Seychelles, about 7 km from the international airport and about 5 km from the capital city of Victoria.
- The resort provides very comfortable facilities 4 sandy beaches, 3 communal swimming pools, fitness centre and tennis court. Security service 24/7.
- Within walking distance is a polyclinic with private practices and Eden Plaza shopping gallery with stores, restaurants and cafés, pharmacy, banks, exchange office, dry cleaning, Spar supermarket with grocery, drugstore, and others.
- This is a new modern penthouse style apartment (completed in May 2022) with a living area of 333.1 m², located on the first floor of an apartment house overlooking the marina and the main island of Mahé.
- The apartment has direct lift access, an entrance hall with cloakroom and guest toilet, 4 bedrooms, each with en-suite bathroom and separate toilet, a spacious living area connected to the dining area and kitchen, technical facilities and a covered terrace of 126.4 m², outdoor seating and a private swimming pool of 7 x 3 m.
- The interiors are designed in a modern style, fully air-conditioned and equipped with a designer kitchen with built-in Miele appliances as standard. The bathrooms with toilet are also fully equipped with sanitary ware. Other interior fittings can be selected within individual packages.
- The apartment is sold together with a parking space for one car and a reserved boat mooring of 7.5 x 10.5 m located directly behind the apartment house.
- The owner of a property in Seychelles is entitled to apply for a long-term residence permit.