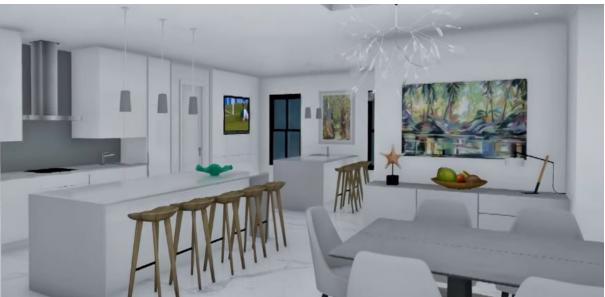

## **Basic information:**

- Eden Island Resort is located on Eden Island next to Mahé, the largest island in the Seychelles, about 7 km from the international airport and about 5 km from the capital city of Victoria.
- The resort provides very comfortable facilities 4 sandy beaches, 3 communal swimming pools, fitness centre and tennis court. Security service 24/7.
- Within walking distance is a polyclinic with private practices and Eden Plaza shopping gallery with stores, restaurants and cafés, pharmacy, banks, exchange office, dry cleaning, Spar supermarket with grocery, drugstore, and others.
- This is a new modern penthouse style apartment (completed in May 2022) with a living area of 333.1 m², located on the first floor of an apartment house overlooking the marina and the main island of Mahé.
- The apartment has direct lift access, an entrance hall with cloakroom and guest toilet, 4 bedrooms, each with en-suite bathroom and separate toilet, a spacious living area connected to the dining area and kitchen, technical facilities and a covered terrace of 126.4 m², outdoor seating and a private swimming pool of 7 x 3 m.
- The interiors are designed in a modern style, fully air-conditioned and equipped with a designer kitchen with built-in Miele appliances as standard. The bathrooms with toilet are also fully equipped with sanitary ware. Other interior fittings can be selected within individual packages.
- The apartment is sold together with a parking space for one car and a reserved boat mooring of 7.5 x 10.5 m located directly behind the apartment house.
- The owner of a property in Seychelles is entitled to apply for a long-term residence permit.