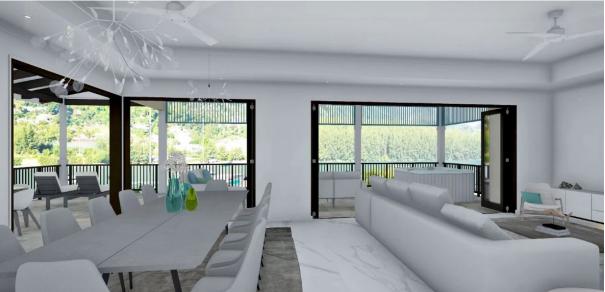

## **Basic information:**

- Eden Island Resort is located on Eden Island next to Mahé, the largest island in the Seychelles, about 7 km from the international airport and about 5 km from the capital city of Victoria.
- The resort provides very comfortable facilities 4 sandy beaches, 3 communal swimming pools, fitness centre and tennis court. Security service 24/7.
- Within walking distance is a polyclinic with private practices and Eden Plaza shopping gallery with stores, restaurants and cafés, pharmacy, banks, exchange office, dry cleaning, Spar supermarket with grocery, drugstore, and others.
- This is a new modern penthouse style apartment (completed in May 2022) with a living area of 333.1 m², located on the first floor of an apartment house overlooking the marina and the main island of Mahé.
- The apartment has direct lift access, an entrance hall with cloakroom and guest toilet, 4 bedrooms, each with en-suite bathroom and separate toilet, a spacious living area connected to the dining area and kitchen, technical facilities and a covered terrace of 126.4 m², outdoor seating and a private swimming pool of 7 x 3 m.
- The interiors are designed in a modern style, fully air-conditioned and equipped with a designer kitchen with built-in Miele appliances as standard. The bathrooms with toilet are also fully equipped with sanitary ware. Other interior fittings can be selected within individual packages.
- The apartment is sold together with a parking space for one car and a reserved boat mooring of 7.5 x 10.5 m located directly behind the apartment house.
- The owner of a property in Seychelles is entitled to apply for a long-term residence permit.