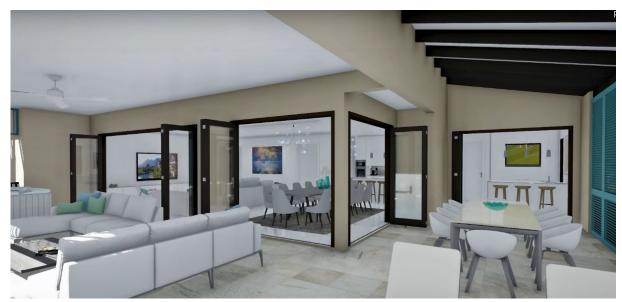

## **Basic information:**

- Eden Island Resort is located on Eden Island next to Mahé, the largest island in the Seychelles, about 7 km from the international airport and about 5 km from the capital city of Victoria.
- The resort provides very comfortable facilities 4 sandy beaches, 3 communal swimming pools, fitness centre and tennis court. Security service 24/7.
- Within walking distance is a polyclinic with private practices and Eden Plaza shopping gallery with stores, restaurants and cafés, pharmacy, banks, exchange office, dry cleaning, Spar supermarket with grocery, drugstore, and others.
- This is a new modern penthouse style apartment (completed in May 2022) with a living area of 333.1 m², located on the first floor of an apartment house overlooking the marina and the main island of Mahé.
- The apartment has direct lift access, an entrance hall with cloakroom and guest toilet, 4 bedrooms, each with en-suite bathroom and separate toilet, a spacious living area connected to the dining area and kitchen, technical facilities and a covered terrace of 126.4 m², outdoor seating and a private swimming pool of 7 x 3 m.
- The interiors are designed in a modern style, fully air-conditioned and equipped with a designer kitchen with built-in Miele appliances as standard. The bathrooms with toilet are also fully equipped with sanitary ware. Other interior fittings can be selected within individual packages.
- The apartment is sold together with a parking space for one car and a reserved boat mooring of 7.5 x 10.5 m located directly behind the apartment house.
- The owner of a property in Seychelles is entitled to apply for a long-term residence permit.