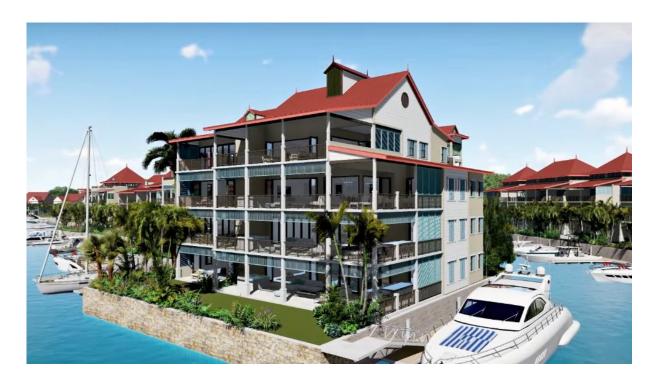

## Modern apartment No. 14 for Sale - Seychelles, Eden Island

Location: resort Eden Island, northeast coast of the main island of Mahé

Unit internal area: 333.1 m², unit covered area: 126.4 m²

(4 bedrooms, panoramic terrace, swimming pool, private mooring right next to the house)

## **Basic information:**

- Eden Island Resort is located on Eden Island next to Mahé, the largest island in the Seychelles, about 7 km from the international airport and about 5 km from the capital city of Victoria.
- The resort provides very comfortable facilities 4 sandy beaches, 3 communal swimming pools, fitness centre and tennis court. Security service 24/7.
- Within walking distance is a polyclinic with private practices and Eden Plaza shopping gallery with stores, restaurants and cafés, pharmacy, banks, exchange office, dry cleaning, Spar supermarket with grocery, drugstore, and others.
- This is a new modern penthouse style apartment (completed in May 2022) with a living area of 333.1 m², located on the first floor of an apartment house overlooking the marina and the main island of Mahé.
- The apartment has direct lift access, an entrance hall with cloakroom and guest toilet, 4 bedrooms, each with en-suite bathroom and separate toilet, a spacious living area connected to the dining area and kitchen, technical facilities and a covered terrace of 126.4 m², outdoor seating and a private swimming pool of 7 x 3 m.
- The interiors are designed in a modern style, fully air-conditioned and equipped with a designer kitchen with built-in Miele appliances as standard. The bathrooms with toilet are also fully equipped with sanitary ware. Other interior fittings can be selected within individual packages.
- The apartment is sold together with a parking space for one car and a reserved boat mooring of 7.5 x 10.5 m located directly behind the apartment house.
- The owner of a property in Seychelles is entitled to apply for a long-term residence permit.