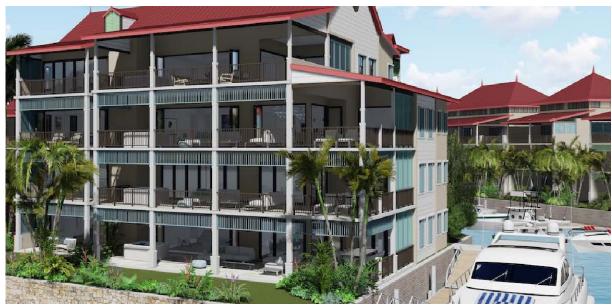

## Modern apartment No. 14 for Sale - Seychelles, Eden Island

Location: resort Eden Island, northeast coast of the main island of Mahé

Unit internal area: 333.1 m², unit covered area: 126.4 m²

(4 bedrooms, panoramic terrace, swimming pool, private mooring right next to the house)

## **Basic information:**

- Eden Island Resort is located on Eden Island next to Mahé, the largest island in the Seychelles, about 7 km from the international airport and about 5 km from the capital city of Victoria.
- The resort provides very comfortable facilities 4 sandy beaches, 3 communal swimming pools, fitness centre and tennis court. Security service 24/7.
- Within walking distance is a polyclinic with private practices and Eden Plaza shopping gallery with stores, restaurants and cafés, pharmacy, banks, exchange office, dry cleaning, Spar supermarket with grocery, drugstore, and others.
- This is a new modern penthouse style apartment (completed in May 2022) with a living area of 333.1 m², located on the first floor of an apartment house overlooking the marina and the main island of Mahé.
- The apartment has direct lift access, an entrance hall with cloakroom and guest toilet, 4 bedrooms, each with en-suite bathroom and separate toilet, a spacious living area connected to the dining area and kitchen, technical facilities and a covered terrace of 126.4 m², outdoor seating and a private swimming pool of 7 x 3 m.
- The interiors are designed in a modern style, fully air-conditioned and equipped with a designer kitchen with built-in Miele appliances as standard. The bathrooms with toilet are also fully equipped with sanitary ware. Other interior fittings can be selected within individual packages.
- The apartment is sold together with a parking space for one car and a reserved boat mooring of 7.5 x 10.5 m located directly behind the apartment house.
- The owner of a property in Seychelles is entitled to apply for a long-term residence permit.