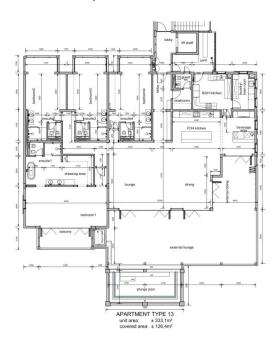

## **Apartment Floor Plan:**

## Modern apartment No. 14 for Sale - Seychelles, Eden Island

Location: resort Eden Island, northeast coast of the main island of Mahé

Unit internal area: 333.1 m², unit covered area: 126.4 m²

(4 bedrooms, panoramic terrace, swimming pool, private mooring right next to the house)