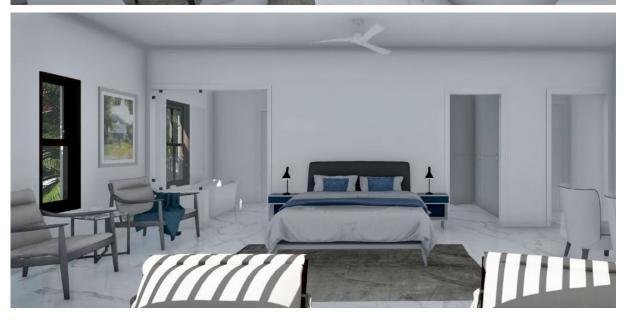

## **Basic information:**

- Eden Island Resort is located on Eden Island next to Mahé, the largest island in the Seychelles, about 7 km from the international airport and about 5 km from the capital city of Victoria.
- The resort provides very comfortable facilities 4 sandy beaches, 3 communal swimming pools, fitness centre and tennis court. Security service 24/7.
- Within walking distance is a polyclinic with private practices and Eden Plaza shopping gallery with stores, restaurants and cafés, pharmacy, banks, exchange office, dry cleaning, Spar supermarket with grocery, drugstore, and others.
- This is a new modern penthouse style apartment (completed in May 2022) with a living area of 333.1 m², located on the first floor of an apartment house overlooking the marina and the main island of Mahé.
- The apartment has direct lift access, an entrance hall with cloakroom and guest toilet, 4 bedrooms, each with en-suite bathroom and separate toilet, a spacious living area connected to the dining area and kitchen, technical facilities and a covered terrace of 126.4 m², outdoor seating and a private swimming pool of 7 x 3 m.
- The interiors are designed in a modern style, fully air-conditioned and equipped with a designer kitchen with built-in Miele appliances as standard. The bathrooms with toilet are also fully equipped with sanitary ware. Other interior fittings can be selected within individual packages.
- The apartment is sold together with a parking space for one car and a reserved boat mooring of 7.5 x 10.5 m located directly behind the apartment house.
- The owner of a property in Seychelles is entitled to apply for a long-term residence permit.