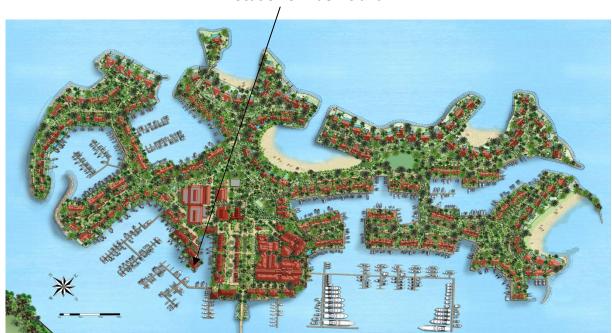

*Price: USD 2,200,000* 

(Price excludes furniture and notary fees.)

**Location on Eden Island** 

## **Basic information:**

- Eden Island Resort is located on Eden Island next to Mahé, the largest island in the Seychelles, about 7 km from the Seychelles International Airport and about 5 km from the capital city of Victoria.
- The resort provides very comfortable facilities 4 sandy beaches, 3 communal swimming pools, fitness centre, tennis and padel court. Security service 24/7.
- Within walking distance is the Eden Plaza shopping gallery with a private medical health center Euromedical Family Clinic, shops, restaurants and cafés, pharmacy, bank, exchange office and Spar supermarket with grocery, drugstore, and others.
- This is a new modern penthouse style apartment (completed in May 2022) with a living area of 333.1 m², located on the second floor of an apartment house overlooking the marina and the main island of Mahé.
- The apartment has direct lift access, an entrance hall with cloakroom and guest toilet, 4 bedrooms, each with en-suite bathroom and separate toilet, a spacious living area connected to the dining area and kitchen, technical facilities and a covered terrace of 126.4 m², outdoor seating and a private swimming pool of 7 x 3 m.
- The interiors are designed in a modern style, fully air-conditioned and equipped with a designer kitchen with built-in Miele appliances as standard. The bathrooms with toilet are also fully equipped with sanitary ware. Other interior fittings can be selected within individual packages.
- The apartment is sold together with a parking space for one car and a reserved boat mooring of 7.5 x 13.5 m located directly behind the apartment house.
- The owner of a property in Seychelles is entitled to apply for a long-term residence permit.