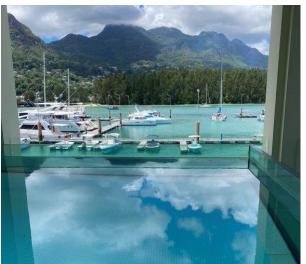

## **Basic information:**

- Eden Island Resort is located on Eden Island next to Mahé, the largest island in the Seychelles, about 7 km from the Seychelles International Airport and about 5 km from the capital city of Victoria.
- The resort provides very comfortable facilities 4 sandy beaches, 3 communal swimming pools, fitness centre, tennis and padel court. Security service 24/7.
- Within walking distance is the Eden Plaza shopping gallery with a private medical health center Euromedical Family Clinic, shops, restaurants and cafés, pharmacy, bank, exchange office and Spar supermarket with grocery, drugstore, and others.
- This is a new modern penthouse style apartment (completed in May 2022) with a living area of 333.1 m², located on the second floor of an apartment house overlooking the marina and the main island of Mahé.
- The apartment has direct lift access, an entrance hall with cloakroom and guest toilet, 4 bedrooms, each with en-suite bathroom and separate toilet, a spacious living area connected to the dining area and kitchen, technical facilities and a covered terrace of 126.4 m², outdoor seating and a private swimming pool of 7 x 3 m.
- The interiors are designed in a modern style, fully air-conditioned and equipped with a designer kitchen with built-in Miele appliances as standard. The bathrooms with toilet are also fully equipped with sanitary ware. Other interior fittings can be selected within individual packages.
- The apartment is sold together with a parking space for one car and a reserved boat mooring of 7.5 x 13.5 m located directly behind the apartment house.
- The owner of a property in Seychelles is entitled to apply for a long-term residence permit.