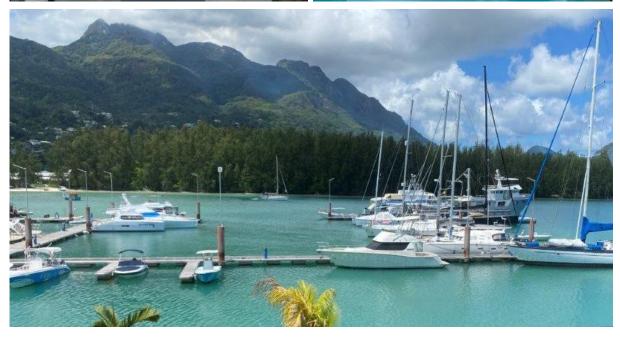

## **Basic information:**

- Eden Island Resort is located on Eden Island next to Mahé, the largest island in the Seychelles, about 7 km from the Seychelles International Airport and about 5 km from the capital city of Victoria.
- The resort provides very comfortable facilities 4 sandy beaches, 3 communal swimming pools, fitness centre, tennis and padel court. Security service 24/7.
- Within walking distance is the Eden Plaza shopping gallery with a private medical health center Euromedical Family Clinic, shops, restaurants and cafés, pharmacy, bank, exchange office and Spar supermarket with grocery, drugstore, and others.
- This is a new modern penthouse style apartment (completed in May 2022) with a living area of 333.1 m², located on the second floor of an apartment house overlooking the marina and the main island of Mahé.
- The apartment has direct lift access, an entrance hall with cloakroom and guest toilet, 4 bedrooms, each with en-suite bathroom and separate toilet, a spacious living area connected to the dining area and kitchen, technical facilities and a covered terrace of 126.4 m², outdoor seating and a private swimming pool of 7 x 3 m.
- The interiors are designed in a modern style, fully air-conditioned and equipped with a designer kitchen with built-in Miele appliances as standard. The bathrooms with toilet are also fully equipped with sanitary ware. Other interior fittings can be selected within individual packages.
- The apartment is sold together with a parking space for one car and a reserved boat mooring of 7.5 x 13.5 m located directly behind the apartment house.
- The owner of a property in Seychelles is entitled to apply for a long-term residence permit.