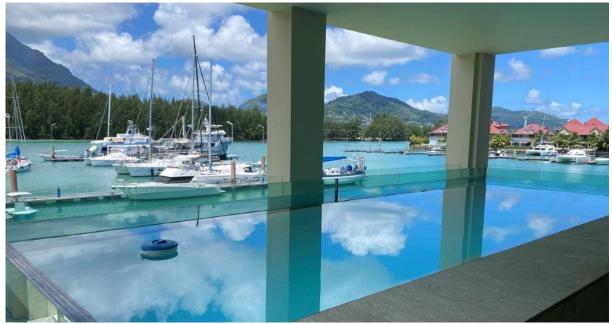

## Modern apartment No. 24 for Sale - Seychelles, Eden Island

Location: resort Eden Island, northeast coast of the main island of Mahé

Unit area: 333.1 m², covered area: 126.4 m²

(4 bedrooms, panoramic terrace, swimming pool, private mooring right next to the house)

## **Basic information:**

- Eden Island Resort is located on Eden Island next to Mahé, the largest island in the Seychelles, about 7 km from the Seychelles International Airport and about 5 km from the capital city of Victoria.
- The resort provides very comfortable facilities 4 sandy beaches, 3 communal swimming pools, fitness centre, tennis and padel court. Security service 24/7.
- Within walking distance is the Eden Plaza shopping gallery with a private medical health center Euromedical Family Clinic, shops, restaurants and cafés, pharmacy, bank, exchange office and Spar supermarket with grocery, drugstore, and others.
- This is a new modern penthouse style apartment (completed in May 2022) with a living area of 333.1 m², located on the second floor of an apartment house overlooking the marina and the main island of Mahé.
- The apartment has direct lift access, an entrance hall with cloakroom and guest toilet, 4 bedrooms, each with en-suite bathroom and separate toilet, a spacious living area connected to the dining area and kitchen, technical facilities and a covered terrace of 126.4 m², outdoor seating and a private swimming pool of 7 x 3 m.
- The interiors are designed in a modern style, fully air-conditioned and equipped with a designer kitchen with built-in Miele appliances as standard. The bathrooms with toilet are also fully equipped with sanitary ware. Other interior fittings can be selected within individual packages.
- The apartment is sold together with a parking space for one car and a reserved boat mooring of 7.5 x 13.5 m located directly behind the apartment house.
- The owner of a property in Seychelles is entitled to apply for a long-term residence permit.