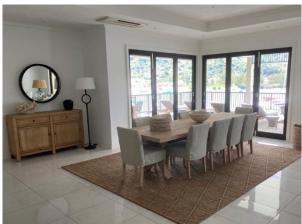

## **Basic information:**

- Eden Island Resort is located on Eden Island next to Mahé, the largest island in the Seychelles, about 7 km from the Seychelles International Airport and about 5 km from the capital city of Victoria.
- The resort provides very comfortable facilities 4 sandy beaches, 3 communal swimming pools, fitness centre, tennis and padel court. Security service 24/7.
- Within walking distance is the Eden Plaza shopping gallery with a private medical health center Euromedical Family Clinic, shops, restaurants and cafés, pharmacy, bank, exchange office and Spar supermarket with grocery, drugstore, and others.
- This is a new modern penthouse style apartment (completed in May 2022) with a living area of 333.1 m², located on the second floor of an apartment house overlooking the marina and the main island of Mahé.
- The apartment has direct lift access, an entrance hall with cloakroom and guest toilet, 4 bedrooms, each with en-suite bathroom and separate toilet, a spacious living area connected to the dining area and kitchen, technical facilities and a covered terrace of 126.4 m², outdoor seating and a private swimming pool of 7 x 3 m.
- The interiors are designed in a modern style, fully air-conditioned and equipped with a designer kitchen with built-in Miele appliances as standard. The bathrooms with toilet are also fully equipped with sanitary ware. Other interior fittings can be selected within individual packages.
- The apartment is sold together with a parking space for one car and a reserved boat mooring of 7.5 x 13.5 m located directly behind the apartment house.
- The owner of a property in Seychelles is entitled to apply for a long-term residence permit.