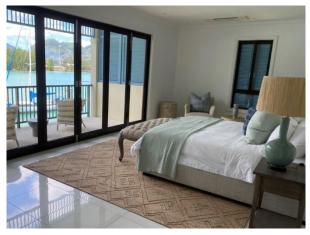

## **Basic information:**

- Eden Island Resort is located on Eden Island next to Mahé, the largest island in the Seychelles, about 7 km from the Seychelles International Airport and about 5 km from the capital city of Victoria.
- The resort provides very comfortable facilities 4 sandy beaches, 3 communal swimming pools, fitness centre, tennis and padel court. Security service 24/7.
- Within walking distance is the Eden Plaza shopping gallery with a private medical health center Euromedical Family Clinic, shops, restaurants and cafés, pharmacy, bank, exchange office and Spar supermarket with grocery, drugstore, and others.
- This is a new modern penthouse style apartment (completed in May 2022) with a living area of 333.1 m², located on the second floor of an apartment house overlooking the marina and the main island of Mahé.
- The apartment has direct lift access, an entrance hall with cloakroom and guest toilet, 4 bedrooms, each with en-suite bathroom and separate toilet, a spacious living area connected to the dining area and kitchen, technical facilities and a covered terrace of 126.4 m², outdoor seating and a private swimming pool of 7 x 3 m.
- The interiors are designed in a modern style, fully air-conditioned and equipped with a designer kitchen with built-in Miele appliances as standard. The bathrooms with toilet are also fully equipped with sanitary ware. Other interior fittings can be selected within individual packages.
- The apartment is sold together with a parking space for one car and a reserved boat mooring of 7.5 x 13.5 m located directly behind the apartment house.
- The owner of a property in Seychelles is entitled to apply for a long-term residence permit.