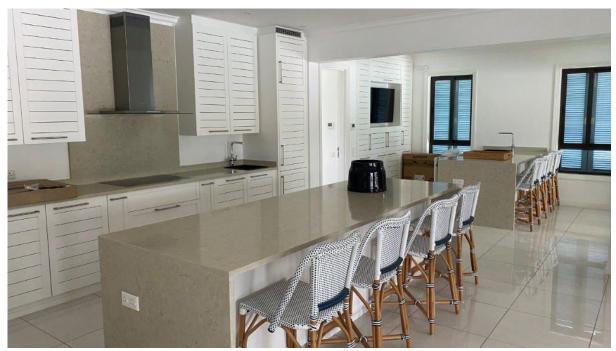

## **Basic information:**

- Eden Island Resort is located on Eden Island next to Mahé, the largest island in the Seychelles, about 7 km from the Seychelles International Airport and about 5 km from the capital city of Victoria.
- The resort provides very comfortable facilities 4 sandy beaches, 3 communal swimming pools, fitness centre, tennis and padel court. Security service 24/7.
- Within walking distance is the Eden Plaza shopping gallery with a private medical health center Euromedical Family Clinic, shops, restaurants and cafés, pharmacy, bank, exchange office and Spar supermarket with grocery, drugstore, and others.
- This is a new modern penthouse style apartment (completed in May 2022) with a living area of 333.1 m², located on the second floor of an apartment house overlooking the marina and the main island of Mahé.
- The apartment has direct lift access, an entrance hall with cloakroom and guest toilet, 4 bedrooms, each with en-suite bathroom and separate toilet, a spacious living area connected to the dining area and kitchen, technical facilities and a covered terrace of 126.4 m², outdoor seating and a private swimming pool of 7 x 3 m.
- The interiors are designed in a modern style, fully air-conditioned and equipped with a designer kitchen with built-in Miele appliances as standard. The bathrooms with toilet are also fully equipped with sanitary ware. Other interior fittings can be selected within individual packages.
- The apartment is sold together with a parking space for one car and a reserved boat mooring of 7.5 x 13.5 m located directly behind the apartment house.
- The owner of a property in Seychelles is entitled to apply for a long-term residence permit.