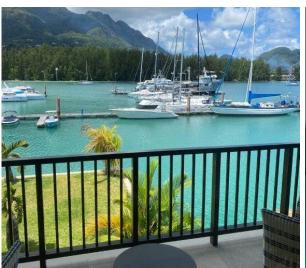

## **Basic information:**

- Eden Island Resort is located on Eden Island next to Mahé, the largest island in the Seychelles, about 7 km from the Seychelles International Airport and about 5 km from the capital city of Victoria.
- The resort provides very comfortable facilities 4 sandy beaches, 3 communal swimming pools, fitness centre, tennis and padel court. Security service 24/7.
- Within walking distance is the Eden Plaza shopping gallery with a private medical health center Euromedical Family Clinic, shops, restaurants and cafés, pharmacy, bank, exchange office and Spar supermarket with grocery, drugstore, and others.
- This is a new modern penthouse style apartment (completed in May 2022) with a living area of 333.1 m², located on the second floor of an apartment house overlooking the marina and the main island of Mahé.
- The apartment has direct lift access, an entrance hall with cloakroom and guest toilet, 4 bedrooms, each with en-suite bathroom and separate toilet, a spacious living area connected to the dining area and kitchen, technical facilities and a covered terrace of 126.4 m², outdoor seating and a private swimming pool of 7 x 3 m.
- The interiors are designed in a modern style, fully air-conditioned and equipped with a designer kitchen with built-in Miele appliances as standard. The bathrooms with toilet are also fully equipped with sanitary ware. Other interior fittings can be selected within individual packages.
- The apartment is sold together with a parking space for one car and a reserved boat mooring of 7.5 x 13.5 m located directly behind the apartment house.
- The owner of a property in Seychelles is entitled to apply for a long-term residence permit.