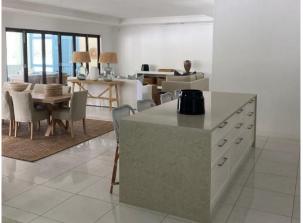

## **Basic information:**

- Eden Island Resort is located on Eden Island next to Mahé, the largest island in the Seychelles, about 7 km from the Seychelles International Airport and about 5 km from the capital city of Victoria.
- The resort provides very comfortable facilities 4 sandy beaches, 3 communal swimming pools, fitness centre, tennis and padel court. Security service 24/7.
- Within walking distance is the Eden Plaza shopping gallery with a private medical health center Euromedical Family Clinic, shops, restaurants and cafés, pharmacy, bank, exchange office and Spar supermarket with grocery, drugstore, and others.
- This is a new modern penthouse style apartment (completed in May 2022) with a living area of 333.1 m², located on the second floor of an apartment house overlooking the marina and the main island of Mahé.
- The apartment has direct lift access, an entrance hall with cloakroom and guest toilet, 4 bedrooms, each with en-suite bathroom and separate toilet, a spacious living area connected to the dining area and kitchen, technical facilities and a covered terrace of 126.4 m², outdoor seating and a private swimming pool of 7 x 3 m.
- The interiors are designed in a modern style, fully air-conditioned and equipped with a designer kitchen with built-in Miele appliances as standard. The bathrooms with toilet are also fully equipped with sanitary ware. Other interior fittings can be selected within individual packages.
- The apartment is sold together with a parking space for one car and a reserved boat mooring of 7.5 x 13.5 m located directly behind the apartment house.
- The owner of a property in Seychelles is entitled to apply for a long-term residence permit.