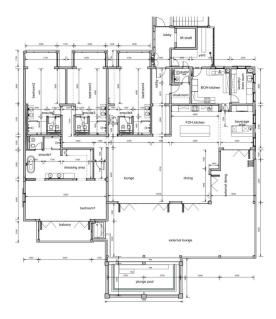

ilet, 4 bedrooms, each with en-suite bathroom and separate toilet, a spacious living area connected to the dining area and kitchen, technical facilities and a covered terrace of 126.4 m², outdoor seating and a private swimming pool of 7 x 3 m.
- The interiors are designed in a modern style, fully air-conditioned and equipped with a designer kitchen with built-in Miele appliances as standard. The bathrooms with toilet are also fully equipped with sanitary ware. Other interior fittings can be selected within individual packages.
- The apartment is sold together with a parking space for one car and a reserved boat mooring of 7.5 x 13.5 m located directly behind the apartment house.
- The owner of a property in Seychelles is entitled to apply for a long-term residence permit.

## Floor plan: