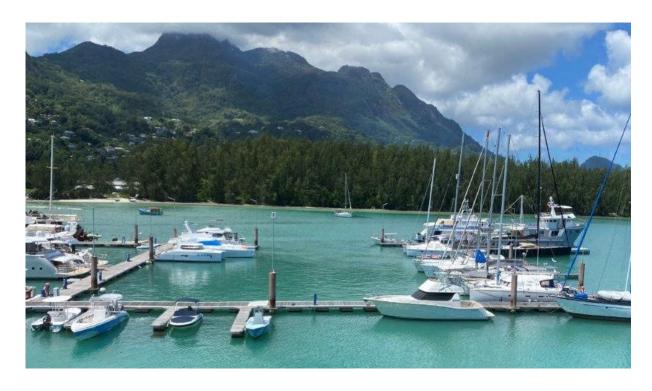

## **Basic information:**

- Eden Island Resort is located on Eden Island next to Mahé, the largest island in the Seychelles, about 7 km from the Seychelles International Airport and about 5 km from the capital city of Victoria.
- The resort provides very comfortable facilities 4 sandy beaches, 3 communal swimming pools, fitness centre, tennis and padel court. Security service 24/7.
- Within walking distance is the Eden Plaza shopping gallery with a private medical health center Euromedical Family Clinic, shops, restaurants and cafés, pharmacy, bank, exchange office and Spar supermarket with grocery, drugstore, and others.
- This is a new modern penthouse style apartment (completed in May 2022) with a living area of 333.1 m², located on the second floor of an apartment house overlooking the marina and the main island of Mahé.
- The apartment has direct lift access, an entrance hall with cloakroom and guest toilet, 4 bedrooms, each with en-suite bathroom and separate toilet, a spacious living area connected to the dining area and kitchen, technical facilities and a covered terrace of 126.4 m², outdoor seating and a private swimming pool of 7 x 3 m.
- The interiors are designed in a modern style, fully air-conditioned and equipped with a designer kitchen with built-in Miele appliances as standard. The bathrooms with toilet are also fully equipped with sanitary ware. Other interior fittings can be selected within individual packages.
- The apartment is sold together with a parking space for one car and a reserved boat mooring of 7.5 x 13.5 m located directly behind the apartment house.
- The owner of a property in Seychelles is entitled to apply for a long-term residence permit.