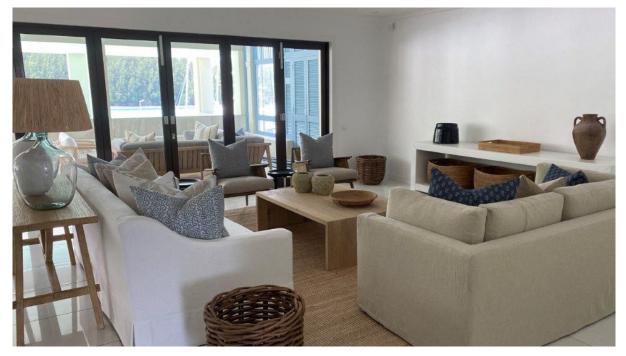

## **Basic information:**

- Eden Island Resort is located on Eden Island next to Mahé, the largest island in the Seychelles, about 7 km from the Seychelles International Airport and about 5 km from the capital city of Victoria.
- The resort provides very comfortable facilities 4 sandy beaches, 3 communal swimming pools, fitness centre, tennis and padel court. Security service 24/7.
- Within walking distance is the Eden Plaza shopping gallery with a private medical health center Euromedical Family Clinic, shops, restaurants and cafés, pharmacy, bank, exchange office and Spar supermarket with grocery, drugstore, and others.
- This is a new modern penthouse style apartment (completed in May 2022) with a living area of 333.1 m², located on the second floor of an apartment house overlooking the marina and the main island of Mahé.
- The apartment has direct lift access, an entrance hall with cloakroom and guest toilet, 4 bedrooms, each with en-suite bathroom and separate toilet, a spacious living area connected to the dining area and kitchen, technical facilities and a covered terrace of 126.4 m², outdoor seating and a private swimming pool of 7 x 3 m.
- The interiors are designed in a modern style, fully air-conditioned and equipped with a designer kitchen with built-in Miele appliances as standard. The bathrooms with toilet are also fully equipped with sanitary ware. Other interior fittings can be selected within individual packages.
- The apartment is sold together with a parking space for one car and a reserved boat mooring of 7.5 x 13.5 m located directly behind the apartment house.
- The owner of a property in Seychelles is entitled to apply for a long-term residence permit.