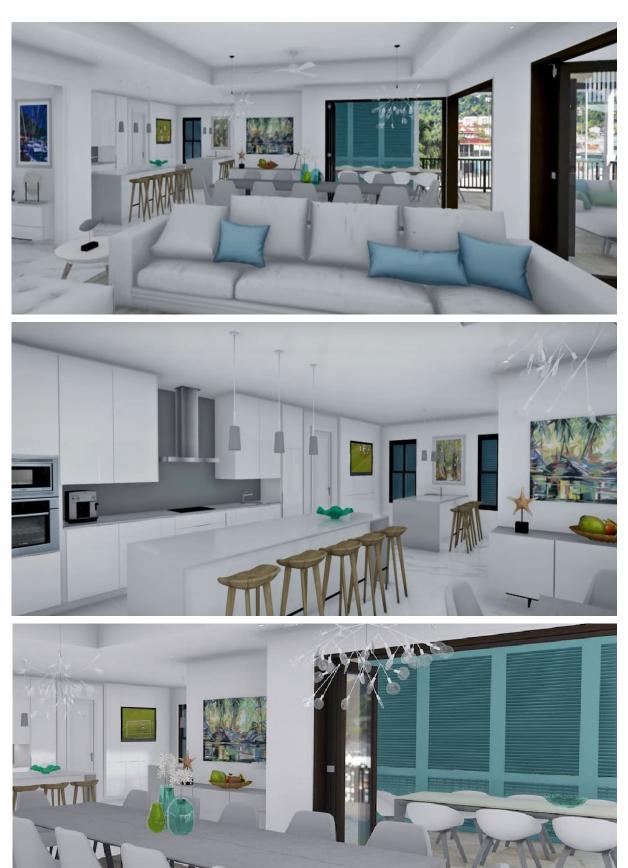

## **Basic information:**

- Eden Island Resort is located on Eden Island next to Mahé, the largest island in the Seychelles, about 7 km from the international airport and about 5 km from the capital city of Victoria.
- The resort provides very comfortable facilities 4 sandy beaches, 3 communal swimming pools, fitness centre and tennis court. Security service 24/7.
- Within walking distance is a polyclinic with private practices and Eden Plaza shopping gallery with stores, restaurants and cafés, pharmacy, banks, exchange office, dry cleaning, Spar supermarket with grocery, drugstore, and others.
- This is a new modern penthouse style apartment (completed in May 2022) with a living area of 333.1 m<sup>2</sup>, located on the second floor of an apartment house overlooking the marina and the main island of Mahé.
- The apartment has direct lift access, an entrance hall with cloakroom and guest toilet, 4 bedrooms, each with en-suite bathroom and separate toilet, a spacious living area connected to the dining area and kitchen, technical facilities and a covered terrace of 126.4 m<sup>2</sup>, outdoor seating and a private swimming pool of 7 x 3 m.
- The interiors are designed in a modern style, fully air-conditioned and equipped with a designer kitchen with built-in Miele appliances as standard. The bathrooms with toilet are also fully equipped with sanitary ware. Other interior fittings can be selected within individual packages.
- The apartment is sold together with a parking space for one car and a reserved boat mooring of 7.5 x 13.5 m located directly behind the apartment house.
- The owner of a property in Seychelles is entitled to apply for a long-term residence permit.