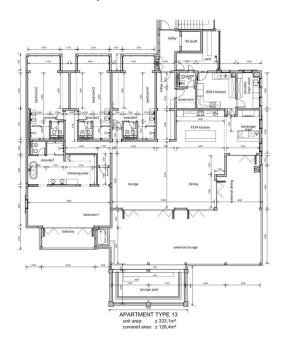

st toilet, 4 bedrooms, each with en-suite bathroom and separate toilet, a spacious living area connected to the dining area and kitchen, technical facilities and a covered terrace of 126.4 m<sup>2</sup>, outdoor seating and a private swimming pool of 7 x 3 m.
- The interiors are designed in a modern style, fully air-conditioned and equipped with a designer kitchen with built-in Miele appliances as standard. The bathrooms with toilet are also fully equipped with sanitary ware. Other interior fittings can be selected within individual packages.
- The apartment is sold together with a parking space for one car and a reserved boat mooring of 7.5 x 13.5 m located directly behind the apartment house.
- The owner of a property in Seychelles is entitled to apply for a long-term residence permit.



## **Apartment Floor Plan:**







11/