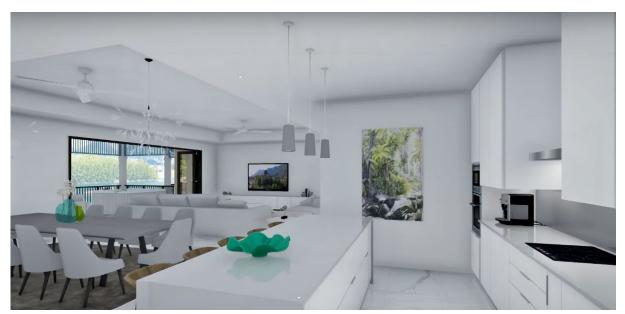

## **Basic information:**

- Eden Island Resort is located on Eden Island next to Mahé, the largest island in the Seychelles, about 7 km from the international airport and about 5 km from the capital city of Victoria.
- The resort provides very comfortable facilities 4 sandy beaches, 3 communal swimming pools, fitness centre and tennis court. Security service 24/7.
- Within walking distance is a polyclinic with private practices and Eden Plaza shopping gallery with stores, restaurants and cafés, pharmacy, banks, exchange office, dry cleaning, Spar supermarket with grocery, drugstore, and others.
- This is a new modern penthouse style apartment (completed in May 2022) with a living area of 333.1 m<sup>2</sup>, located on the second floor of an apartment house overlooking the marina and the main island of Mahé.
- The apartment has direct lift access, an entrance hall with cloakroom and guest toilet, 4 bedrooms, each with en-suite bathroom and separate toilet, a spacious living area connected to the dining area and kitchen, technical facilities and a covered terrace of 126.4 m<sup>2</sup>, outdoor seating and a private swimming pool of 7 x 3 m.
- The interiors are designed in a modern style, fully air-conditioned and equipped with a designer kitchen with built-in Miele appliances as standard. The bathrooms with toilet are also fully equipped with sanitary ware. Other interior fittings can be selected within individual packages.
- The apartment is sold together with a parking space for one car and a reserved boat mooring of 7.5 x 13.5 m located directly behind the apartment house.
- The owner of a property in Seychelles is entitled to apply for a long-term residence permit.