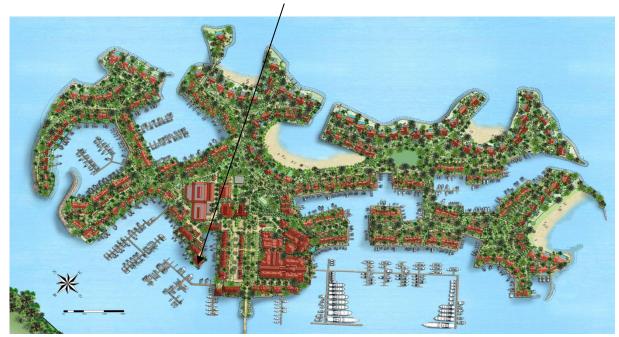

> *Price: USD 2,050,000* (Price excludes furniture and notary fees.)

Location on Eden Island

## **Basic information:**

- Eden Island Resort is located on Eden Island next to Mahé, the largest island in the Seychelles, about 7 km from the international airport and about 5 km from the capital city of Victoria.
- The resort provides very comfortable facilities 4 sandy beaches, 3 communal swimming pools, fitness centre and tennis court. Security service 24/7.
- Within walking distance is a polyclinic with private practices and Eden Plaza shopping gallery with stores, restaurants and cafés, pharmacy, banks, exchange office, dry cleaning, Spar supermarket with grocery, drugstore, and others.
- This is a new modern penthouse style apartment (completed in May 2022) with a living area of 333.1 m<sup>2</sup>, located on the second floor of an apartment house overlooking the marina and the main island of Mahé.
- The apartment has direct lift access, an entrance hall with cloakroom and guest toilet, 4 bedrooms, each with en-suite bathroom and separate toilet, a spacious living area connected to the dining area and kitchen, technical facilities and a covered terrace of 126.4 m<sup>2</sup>, outdoor seating and a private swimming pool of 7 x 3 m.
- The interiors are designed in a modern style, fully air-conditioned and equipped with a designer kitchen with built-in Miele appliances as standard. The bathrooms with toilet are also fully equipped with sanitary ware. Other interior fittings can be selected within individual packages.
- The apartment is sold together with a parking space for one car and a reserved boat mooring of 7.5 x 13.5 m located directly behind the apartment house.
- The owner of a property in Seychelles is entitled to apply for a long-term residence permit.