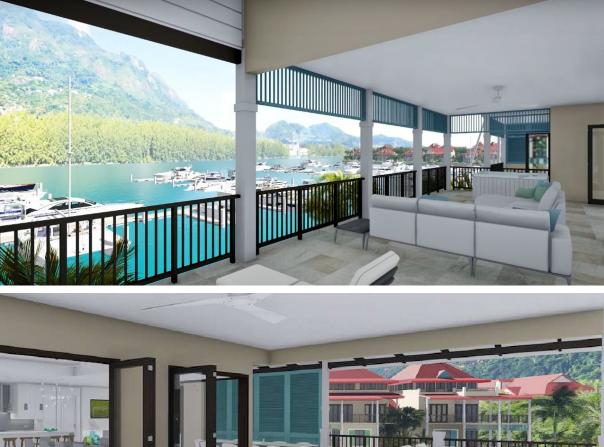

## **Basic information:**

- Eden Island Resort is located on Eden Island next to Mahé, the largest island in the Seychelles, about 7 km from the international airport and about 5 km from the capital city of Victoria.
- The resort provides very comfortable facilities 4 sandy beaches, 3 communal swimming pools, fitness centre and tennis court. Security service 24/7.
- Within walking distance is a polyclinic with private practices and Eden Plaza shopping gallery with stores, restaurants and cafés, pharmacy, banks, exchange office, dry cleaning, Spar supermarket with grocery, drugstore, and others.
- This is a new modern penthouse style apartment (completed in May 2022) with a living area of 333.1 m<sup>2</sup>, located on the second floor of an apartment house overlooking the marina and the main island of Mahé.
- The apartment has direct lift access, an entrance hall with cloakroom and guest toilet, 4 bedrooms, each with en-suite bathroom and separate toilet, a spacious living area connected to the dining area and kitchen, technical facilities and a covered terrace of 126.4 m<sup>2</sup>, outdoor seating and a private swimming pool of 7 x 3 m.
- The interiors are designed in a modern style, fully air-conditioned and equipped with a designer kitchen with built-in Miele appliances as standard. The bathrooms with toilet are also fully equipped with sanitary ware. Other interior fittings can be selected within individual packages.
- The apartment is sold together with a parking space for one car and a reserved boat mooring of 7.5 x 13.5 m located directly behind the apartment house.
- The owner of a property in Seychelles is entitled to apply for a long-term residence permit.