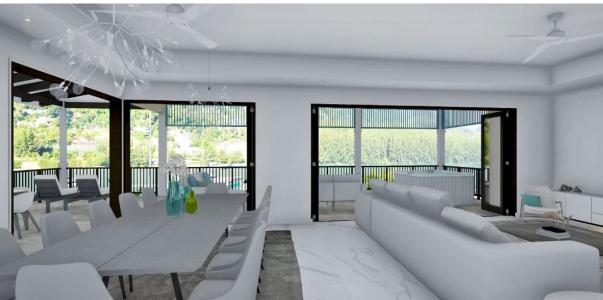

## **Basic information:**

- Eden Island Resort is located on Eden Island next to Mahé, the largest island in the Seychelles, about 7 km from the international airport and about 5 km from the capital city of Victoria.
- The resort provides very comfortable facilities 4 sandy beaches, 3 communal swimming pools, fitness centre and tennis court. Security service 24/7.
- Within walking distance is a polyclinic with private practices and Eden Plaza shopping gallery with stores, restaurants and cafés, pharmacy, banks, exchange office, dry cleaning, Spar supermarket with grocery, drugstore, and others.
- This is a new modern penthouse style apartment (completed in May 2022) with a living area of 333.1 m<sup>2</sup>, located on the second floor of an apartment house overlooking the marina and the main island of Mahé.
- The apartment has direct lift access, an entrance hall with cloakroom and guest toilet, 4 bedrooms, each with en-suite bathroom and separate toilet, a spacious living area connected to the dining area and kitchen, technical facilities and a covered terrace of 126.4 m<sup>2</sup>, outdoor seating and a private swimming pool of 7 x 3 m.
- The interiors are designed in a modern style, fully air-conditioned and equipped with a designer kitchen with built-in Miele appliances as standard. The bathrooms with toilet are also fully equipped with sanitary ware. Other interior fittings can be selected within individual packages.
- The apartment is sold together with a parking space for one car and a reserved boat mooring of 7.5 x 13.5 m located directly behind the apartment house.
- The owner of a property in Seychelles is entitled to apply for a long-term residence permit.