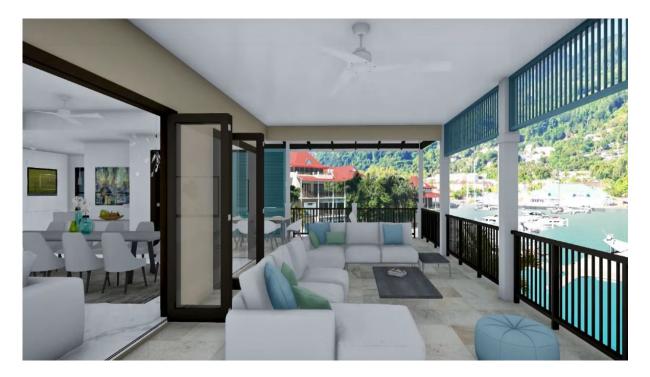

## **Basic information:**

- Eden Island Resort is located on Eden Island next to Mahé, the largest island in the Seychelles, about 7 km from the international airport and about 5 km from the capital city of Victoria.
- The resort provides very comfortable facilities 4 sandy beaches, 3 communal swimming pools, fitness centre and tennis court. Security service 24/7.
- Within walking distance is a polyclinic with private practices and Eden Plaza shopping gallery with stores, restaurants and cafés, pharmacy, banks, exchange office, dry cleaning, Spar supermarket with grocery, drugstore, and others.
- This is a new modern penthouse style apartment (completed in May 2022) with a living area of 333.1 m<sup>2</sup>, located on the second floor of an apartment house overlooking the marina and the main island of Mahé.
- The apartment has direct lift access, an entrance hall with cloakroom and guest toilet, 4 bedrooms, each with en-suite bathroom and separate toilet, a spacious living area connected to the dining area and kitchen, technical facilities and a covered terrace of 126.4 m<sup>2</sup>, outdoor seating and a private swimming pool of 7 x 3 m.
- The interiors are designed in a modern style, fully air-conditioned and equipped with a designer kitchen with built-in Miele appliances as standard. The bathrooms with toilet are also fully equipped with sanitary ware. Other interior fittings can be selected within individual packages.
- The apartment is sold together with a parking space for one car and a reserved boat mooring of 7.5 x 13.5 m located directly behind the apartment house.
- The owner of a property in Seychelles is entitled to apply for a long-term residence permit.