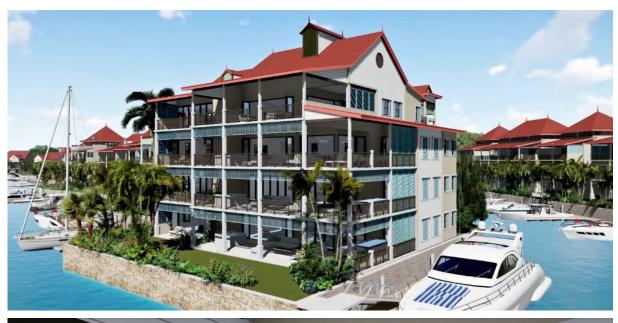

## Modern apartment No. 24 for Sale - Seychelles, Eden Island

Location: resort Eden Island, northeast coast of the main island of Mahé

**Unit internal area: 333.1 m<sup>2</sup>, unit covered area: 126.4 m<sup>2</sup>** (4 bedrooms, panoramic terrace, swimming pool, private mooring right next to the house)

## **Basic information:**

- Eden Island Resort is located on Eden Island next to Mahé, the largest island in the Seychelles, about 7 km from the international airport and about 5 km from the capital city of Victoria.
- The resort provides very comfortable facilities 4 sandy beaches, 3 communal swimming pools, fitness centre and tennis court. Security service 24/7.
- Within walking distance is a polyclinic with private practices and Eden Plaza shopping gallery with stores, restaurants and cafés, pharmacy, banks, exchange office, dry cleaning, Spar supermarket with grocery, drugstore, and others.
- This is a new modern penthouse style apartment (completed in May 2022) with a living area of 333.1 m<sup>2</sup>, located on the second floor of an apartment house overlooking the marina and the main island of Mahé.
- The apartment has direct lift access, an entrance hall with cloakroom and guest toilet, 4 bedrooms, each with en-suite bathroom and separate toilet, a spacious living area connected to the dining area and kitchen, technical facilities and a covered terrace of 126.4 m<sup>2</sup>, outdoor seating and a private swimming pool of 7 x 3 m.
- The interiors are designed in a modern style, fully air-conditioned and equipped with a designer kitchen with built-in Miele appliances as standard. The bathrooms with toilet are also fully equipped with sanitary ware. Other interior fittings can be selected within individual packages.
- The apartment is sold together with a parking space for one car and a reserved boat mooring of 7.5 x 13.5 m located directly behind the apartment house.
- The owner of a property in Seychelles is entitled to apply for a long-term residence permit.