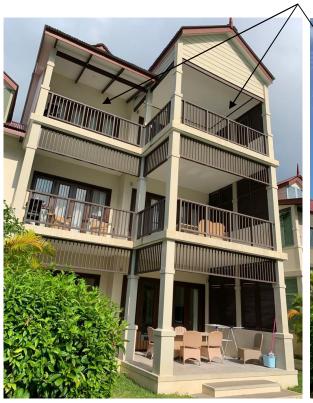

- The apartment is located on the second floor of the apartment house overlooking the main island of Mahé.
- The apartment has a living area of 97.4 m², 2 bedrooms, each with en-suite bathroom and separate toilet, a living area connected to the dining area and kitchen, a covered terrace of 23.4 m², outdoor seating and barbecue.
- The apartment is fully furnished, air-conditioned, equipped with all electrical appliances and Wi-Fi connection. It is sold including all equipment.
- The apartment is sold together with a parking space for one car and a reserved boat mooring of approx. 76 m², located just a few dozen meters away.
- The owner of a property in Seychelles is entitled to apply for a long-term residence permit.

## Floor plan:





## **Apartment house**



Location of the apartment