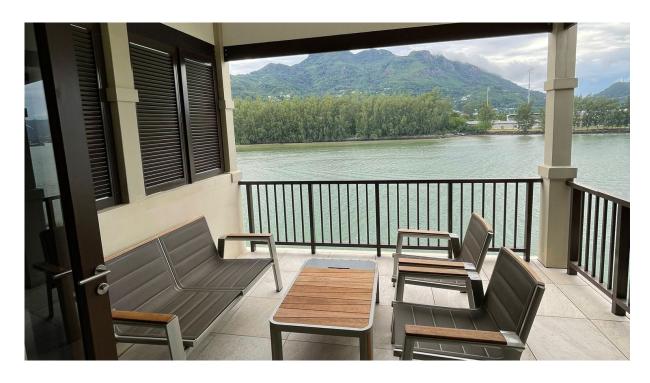

## Apartment No. P240A22 for Sale - Seychelles, Eden Island

Location: resort Eden Island, northeast coast of the main island of Mahé

Unit internal area: 97.4 m², unit covered area: 23.4 m²

(2 bedrooms, 2 bathrooms, covered terrace, private mooring near the apartment house)

## **Basic information:**

- Eden Island Resort is located on Eden Island next to Mahé, the largest island in the Seychelles, about 7 km from the international airport and about 5 km from the capital city of Victoria.
- The resort provides very comfortable facilities 4 sandy beaches, 3 communal swimming pools, fitness centre, tennis and padel court. Security service 24/7.
- Within walking distance is the Eden Plaza shopping gallery with a private medical health center Euromedical Family Clinic, shops, restaurants and cafés, pharmacy, bank, exchange office and Spar supermarket with grocery, drugstore, and others.
- The apartment is located on the second floor of the apartment house overlooking the main island of Mahé.
- The apartment has a living area of 97.4 m², 2 bedrooms, each with en-suite bathroom and separate toilet, a living area connected to the dining area and kitchen, a covered terrace of 23.4 m², outdoor seating and barbecue.
- The apartment is fully furnished, air-conditioned, equipped with all electrical appliances and Wi-Fi connection. It is sold including all equipment.
- The apartment is sold together with a parking space for one car and a reserved boat mooring of approx. 76 m², located just a few dozen meters away.
- The owner of a property in Seychelles is entitled to apply for a long-term residence permit.