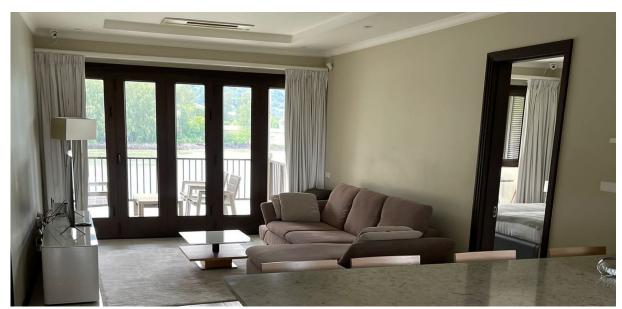

## **Basic information:**

- Eden Island Resort is located on Eden Island next to Mahé, the largest island in the Seychelles, about 7 km from the international airport and about 5 km from the capital city of Victoria.
- The resort provides very comfortable facilities 4 sandy beaches, 3 communal swimming pools, fitness centre, tennis and padel court. Security service 24/7.
- Within walking distance is the Eden Plaza shopping gallery with a private medical health center Euromedical Family Clinic, shops, restaurants and cafés, pharmacy, bank, exchange office and Spar supermarket with grocery, drugstore, and others.
- The apartment is located on the second floor of the apartment house overlooking the main island of Mahé.
- The apartment has a living area of 97.4 m², 2 bedrooms, each with en-suite bathroom and separate toilet, a living area connected to the dining area and kitchen, a covered terrace of 23.4 m², outdoor seating and barbecue.
- The apartment is fully furnished, air-conditioned, equipped with all electrical appliances and Wi-Fi connection. It is sold including all equipment.
- The apartment is sold together with a parking space for one car and a reserved boat mooring of approx. 76 m², located just a few dozen meters away.
- The owner of a property in Seychelles is entitled to apply for a long-term residence permit.