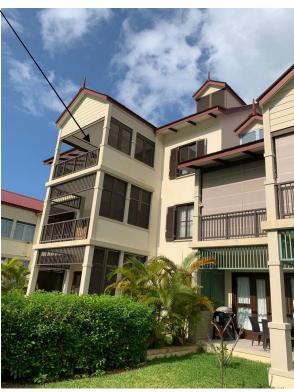

The apartment is located on the second floor of the apartment house overlooking the main island of Mahé.
- The apartment has a living area of 97.4 m², 2 bedrooms, each with en-suite bathroom and separate toilet, a living area connected to the dining area and kitchen, a covered terrace of 23.4 m², outdoor seating and barbecue.
- The apartment is fully furnished, air-conditioned, equipped with all electrical appliances and Wi-Fi connection. It is sold including all equipment.
- The apartment is sold together with a parking space for one car and a reserved boat mooring of approx. 76 m², located just a few dozen meters away.
- The owner of a property in Seychelles is entitled to apply for a long-term residence permit.

## Floor plan:





## **Apartment house**



Location of the apartment