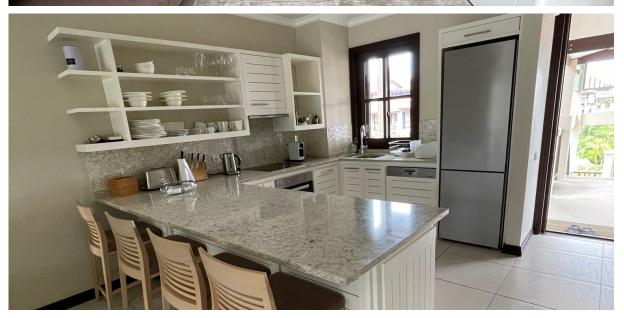

## **Basic information:**

- Eden Island Resort is located on Eden Island next to Mahé, the largest island in the Seychelles, about 7 km from the international airport and about 5 km from the capital city of Victoria.
- The resort provides very comfortable facilities 4 sandy beaches, 3 communal swimming pools, fitness centre, tennis and padel court. Security service 24/7.
- Within walking distance is the Eden Plaza shopping gallery with a private medical health center Euromedical Family Clinic, shops, restaurants and cafés, pharmacy, bank, exchange office and Spar supermarket with grocery, drugstore, and others.
- The apartment is located on the second floor of the apartment house overlooking the main island of Mahé.
- The apartment has a living area of 97.4 m², 2 bedrooms, each with en-suite bathroom and separate toilet, a living area connected to the dining area and kitchen, a covered terrace of 23.4 m², outdoor seating and barbecue.
- The apartment is fully furnished, air-conditioned, equipped with all electrical appliances and Wi-Fi connection. It is sold including all equipment.
- The apartment is sold together with a parking space for one car and a reserved boat mooring of approx. 76 m², located just a few dozen meters away.
- The owner of a property in Seychelles is entitled to apply for a long-term residence permit.