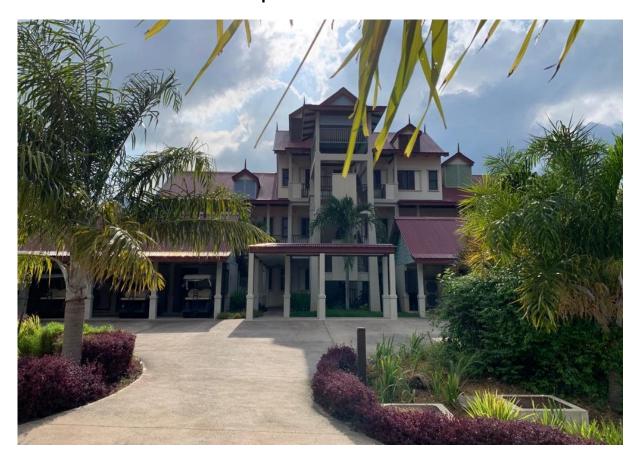

## **Apartment house**

Location of the apartment

## **Basic information:**

- Eden Island Resort is located on Eden Island next to Mahé, the largest island in the Seychelles, about 7 km from the international airport and about 5 km from the capital city of Victoria.
- The resort provides very comfortable facilities 4 sandy beaches, 3 communal swimming pools, fitness centre, tennis and padel court. Security service 24/7.
- Within walking distance is the Eden Plaza shopping gallery with a private medical health center Euromedical Family Clinic, shops, restaurants and cafés, pharmacy, bank, exchange office and Spar supermarket with grocery, drugstore, and others.
- The apartment is located on the second floor of the apartment house overlooking the main island of Mahé.
- The apartment has a living area of 97.4 m², 2 bedrooms, each with en-suite bathroom and separate toilet, a living area connected to the dining area and kitchen, a covered terrace of 23.4 m², outdoor seating and barbecue.
- The apartment is fully furnished, air-conditioned, equipped with all electrical appliances and Wi-Fi connection. It is sold including all equipment.
- The apartment is sold together with a parking space for one car and a reserved boat mooring of approx. 76 m², located just a few dozen meters away.
- The owner of a property in Seychelles is entitled to apply for a long-term residence permit.