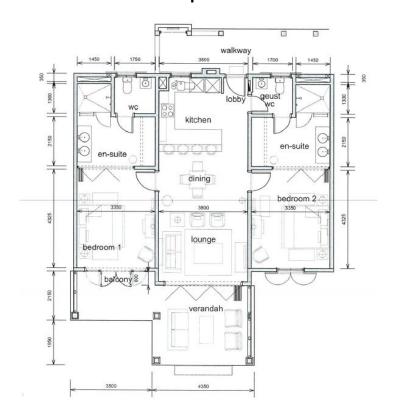

## Floor plan:

## **Basic information:**

- Eden Island Resort is located on Eden Island next to Mahé, the largest island in the Seychelles, about 7 km from the international airport and about 5 km from the capital city of Victoria.
- The resort provides very comfortable facilities 4 sandy beaches, 3 communal swimming pools, fitness centre, tennis and padel court. Security service 24/7.
- Within walking distance is the Eden Plaza shopping gallery with a private medical health center Euromedical Family Clinic, shops, restaurants and cafés, pharmacy, bank, exchange office and Spar supermarket with grocery, drugstore, and others.
- The apartment is located on the second floor of the apartment house overlooking the main island of Mahé.
- The apartment has a living area of 97.4 m², 2 bedrooms, each with en-suite bathroom and separate toilet, a living area connected to the dining area and kitchen, a covered terrace of 23.4 m², outdoor seating and barbecue.
- The apartment is fully furnished, air-conditioned, equipped with all electrical appliances and Wi-Fi connection. It is sold including all equipment.
- The apartment is sold together with a parking space for one car and a reserved boat mooring of approx. 76 m², located just a few dozen meters away.
- The owner of a property in Seychelles is entitled to apply for a long-term residence permit.