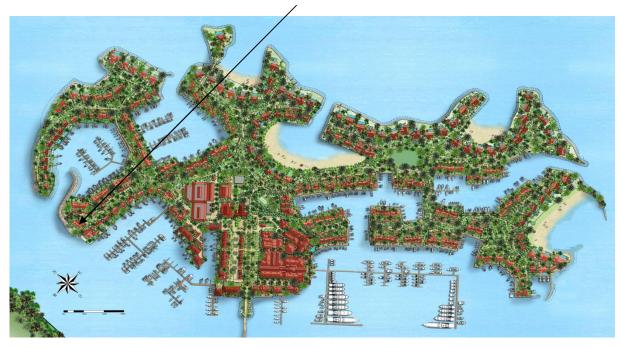

Price: USD 550,000 (incl. furniture) + transfer taxes

(5% Stamp duty, 1.5% Sanction Application Processing Fee, cca 1.5% Notary Fee)

**Location on Eden Island** 

## **Basic information:**

- Eden Island Resort is located on Eden Island next to Mahé, the largest island in the Seychelles, about 7 km from the international airport and about 5 km from the capital city of Victoria.
- The resort provides very comfortable facilities 4 sandy beaches, 3 communal swimming pools, fitness centre, tennis and padel court. Security service 24/7.
- Within walking distance is the Eden Plaza shopping gallery with a private medical health center Euromedical Family Clinic, shops, restaurants and cafés, pharmacy, bank, exchange office and Spar supermarket with grocery, drugstore, and others.
- The apartment is located on the second floor of the apartment house overlooking the main island of Mahé.
- The apartment has a living area of 97.4 m², 2 bedrooms, each with en-suite bathroom and separate toilet, a living area connected to the dining area and kitchen, a covered terrace of 23.4 m², outdoor seating and barbecue.
- The apartment is fully furnished, air-conditioned, equipped with all electrical appliances and Wi-Fi connection. It is sold including all equipment.
- The apartment is sold together with a parking space for one car and a reserved boat mooring of approx. 76 m², located just a few dozen meters away.
- The owner of a property in Seychelles is entitled to apply for a long-term residence permit.