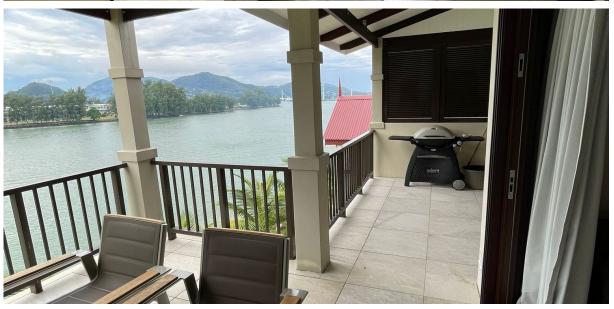

## **Basic information:**

- Eden Island Resort is located on Eden Island next to Mahé, the largest island in the Seychelles, about 7 km from the international airport and about 5 km from the capital city of Victoria.
- The resort provides very comfortable facilities 4 sandy beaches, 3 communal swimming pools, fitness centre, tennis and padel court. Security service 24/7.
- Within walking distance is the Eden Plaza shopping gallery with a private medical health center Euromedical Family Clinic, shops, restaurants and cafés, pharmacy, bank, exchange office and Spar supermarket with grocery, drugstore, and others.
- The apartment is located on the second floor of the apartment house overlooking the main island of Mahé.
- The apartment has a living area of 97.4 m², 2 bedrooms, each with en-suite bathroom and separate toilet, a living area connected to the dining area and kitchen, a covered terrace of 23.4 m², outdoor seating and barbecue.
- The apartment is fully furnished, air-conditioned, equipped with all electrical appliances and Wi-Fi connection. It is sold including all equipment.
- The apartment is sold together with a parking space for one car and a reserved boat mooring of approx. 76 m², located just a few dozen meters away.
- The owner of a property in Seychelles is entitled to apply for a long-term residence permit.