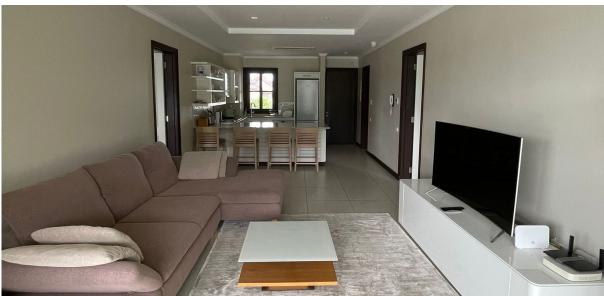

## **Basic information:**

- Eden Island Resort is located on Eden Island next to Mahé, the largest island in the Seychelles, about 7 km from the international airport and about 5 km from the capital city of Victoria.
- The resort provides very comfortable facilities 4 sandy beaches, 3 communal swimming pools, fitness centre, tennis and padel court. Security service 24/7.
- Within walking distance is the Eden Plaza shopping gallery with a private medical health center Euromedical Family Clinic, shops, restaurants and cafés, pharmacy, bank, exchange office and Spar supermarket with grocery, drugstore, and others.
- The apartment is located on the second floor of the apartment house overlooking the main island of Mahé.
- The apartment has a living area of 97.4 m², 2 bedrooms, each with en-suite bathroom and separate toilet, a living area connected to the dining area and kitchen, a covered terrace of 23.4 m², outdoor seating and barbecue.
- The apartment is fully furnished, air-conditioned, equipped with all electrical appliances and Wi-Fi connection. It is sold including all equipment.
- The apartment is sold together with a parking space for one car and a reserved boat mooring of approx. 76 m², located just a few dozen meters away.
- The owner of a property in Seychelles is entitled to apply for a long-term residence permit.