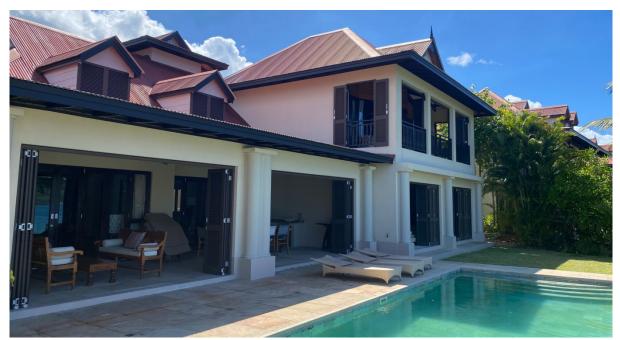

## **Basic information:**

- Eden Island Resort is located on Eden Island next to Mahé, the largest island in the Seychelles, about 7 km from the Seychelles International Airport and about 5 km from the capital city of Victoria.
- The resort provides very comfortable facilities 4 sandy beaches, 3 communal swimming pools, fitness centre, tennis and padel court. Security service 24/7.
- Within walking distance is the Eden Plaza shopping gallery with a private medical health center Euromedical Family Clinic, shops, restaurants and cafés, pharmacy, bank, exchange office and Spar supermarket with grocery, drugstore, and others.
- This is a two-storey, colonial-style villa No. 162, set on a corner plot of 1,634 m² with direct access to the ocean and view of the neighbouring islands of Sainte Anne and Cerf.
- The villa has a living area of 374 m², 4 bedrooms, each with en-suite bathroom and separate toilet, spacious living area with dining area and kitchen, technical facilities, covered terraces (verandas) with a total area of 96 m² and a covered golf buggy parking space.
- The villa is fully furnished, air-conditioned and equipped with all electrical appliances.
  (All this equipment is included in the purchase price.)
- The remaining part of the property consists of a landscaped tropical garden with a private swimming pool and stairs directly to the ocean.
- The villa has its own boat mooring No. 376 of 12 x 5.25 m, wich is only a few dozen metres away.
- The owner of a property in Seychelles is entitled to apply for a long-term residence permit.

## Garden with a private swimming pool and stairs directly to the ocean

Anse Bigorno beach (approx. 4 minutes walk from the villa)