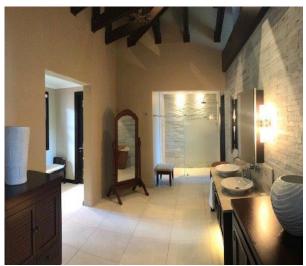

## **Basic information:**

- Eden Island Resort is located on Eden Island next to Mahé, the largest island in the Seychelles, about 7 km from the Seychelles International Airport and about 5 km from the capital city of Victoria.
- The resort provides very comfortable facilities 4 sandy beaches, 3 communal swimming pools, fitness centre, tennis and padel court. Security service 24/7.
- Within walking distance is the Eden Plaza shopping gallery with a private medical health center Euromedical Family Clinic, shops, restaurants and cafés, pharmacy, bank, exchange office and Spar supermarket with grocery, drugstore, and others.
- This is a two-storey, colonial-style villa No. 162, set on a corner plot of 1,634 m² with direct access to the ocean and view of the neighbouring islands of Sainte Anne and Cerf.
- The villa has a living area of 374 m², 4 bedrooms, each with en-suite bathroom and separate toilet, spacious living area with dining area and kitchen, technical facilities, covered terraces (verandas) with a total area of 96 m² and a covered golf buggy parking space.
- The villa is fully furnished, air-conditioned and equipped with all electrical appliances.
  (All this equipment is included in the purchase price.)
- The remaining part of the property consists of a landscaped tropical garden with a private swimming pool and stairs directly to the ocean.
- The villa has its own boat mooring No. 376 of 12 x 5.25 m, wich is only a few dozen metres away.
- The owner of a property in Seychelles is entitled to apply for a long-term residence permit.