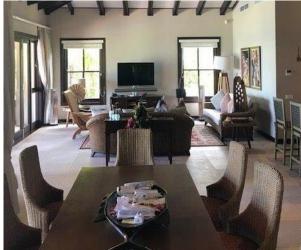

## **Basic information:**

- Eden Island Resort is located on Eden Island next to Mahé, the largest island in the Seychelles, about 7 km from the Seychelles International Airport and about 5 km from the capital city of Victoria.
- The resort provides very comfortable facilities 4 sandy beaches, 3 communal swimming pools, fitness centre, tennis and padel court. Security service 24/7.
- Within walking distance is the Eden Plaza shopping gallery with a private medical health center Euromedical Family Clinic, shops, restaurants and cafés, pharmacy, bank, exchange office and Spar supermarket with grocery, drugstore, and others.
- This is a two-storey, colonial-style villa No. 162, set on a corner plot of 1,634 m² with direct access to the ocean and view of the neighbouring islands of Sainte Anne and Cerf.
- The villa has a living area of 374 m², 4 bedrooms, each with en-suite bathroom and separate toilet, spacious living area with dining area and kitchen, technical facilities, covered terraces (verandas) with a total area of 96 m² and a covered golf buggy parking space.
- The villa is fully furnished, air-conditioned and equipped with all electrical appliances.
  (All this equipment is included in the purchase price.)
- The remaining part of the property consists of a landscaped tropical garden with a private swimming pool and stairs directly to the ocean.
- The villa has its own boat mooring No. 376 of 12 x 5.25 m, wich is only a few dozen metres away.
- The owner of a property in Seychelles is entitled to apply for a long-term residence permit.