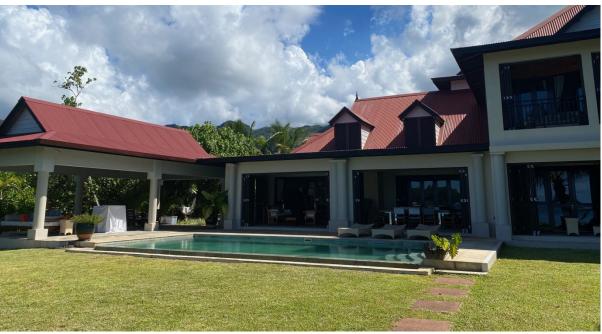

## **Basic information:**

- Eden Island Resort is located on Eden Island next to Mahé, the largest island in the Seychelles, about 7 km from the Seychelles International Airport and about 5 km from the capital city of Victoria.
- The resort provides very comfortable facilities 4 sandy beaches, 3 communal swimming pools, fitness centre, tennis and padel court. Security service 24/7.
- Within walking distance is the Eden Plaza shopping gallery with a private medical health center Euromedical Family Clinic, shops, restaurants and cafés, pharmacy, bank, exchange office and Spar supermarket with grocery, drugstore, and others.
- This is a two-storey, colonial-style villa No. 162, set on a corner plot of 1,634 m² with direct access to the ocean and view of the neighbouring islands of Sainte Anne and Cerf.
- The villa has a living area of 374 m², 4 bedrooms, each with en-suite bathroom and separate toilet, spacious living area with dining area and kitchen, technical facilities, covered terraces (verandas) with a total area of 96 m² and a covered golf buggy parking space.
- The villa is fully furnished, air-conditioned and equipped with all electrical appliances.
  (All this equipment is included in the purchase price.)
- The remaining part of the property consists of a landscaped tropical garden with a private swimming pool and stairs directly to the ocean.
- The villa has its own boat mooring No. 376 of 12 x 5.25 m, wich is only a few dozen metres away.
- The owner of a property in Seychelles is entitled to apply for a long-term residence permit.

## Garden with a private swimming pool and stairs directly to the ocean

Anse Bigorno beach (approx. 4 minutes walk from the villa)