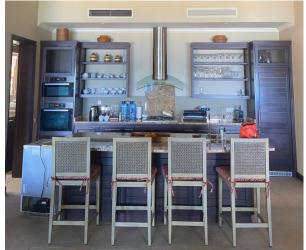

## **Basic information:**

- Eden Island Resort is located on Eden Island next to Mahé, the largest island in the Seychelles, about 7 km from the Seychelles International Airport and about 5 km from the capital city of Victoria.
- The resort provides very comfortable facilities 4 sandy beaches, 3 communal swimming pools, fitness centre, tennis and padel court. Security service 24/7.
- Within walking distance is the Eden Plaza shopping gallery with a private medical health center Euromedical Family Clinic, shops, restaurants and cafés, pharmacy, bank, exchange office and Spar supermarket with grocery, drugstore, and others.
- This is a two-storey, colonial-style villa No. 162, set on a corner plot of 1,634 m² with direct access to the ocean and view of the neighbouring islands of Sainte Anne and Cerf.
- The villa has a living area of 374 m², 4 bedrooms, each with en-suite bathroom and separate toilet, spacious living area with dining area and kitchen, technical facilities, covered terraces (verandas) with a total area of 96 m² and a covered golf buggy parking space.
- The villa is fully furnished, air-conditioned and equipped with all electrical appliances.
  (All this equipment is included in the purchase price.)
- The remaining part of the property consists of a landscaped tropical garden with a private swimming pool and stairs directly to the ocean.
- The villa has its own boat mooring No. 376 of 12 x 5.25 m, wich is only a few dozen metres away.
- The owner of a property in Seychelles is entitled to apply for a long-term residence permit.