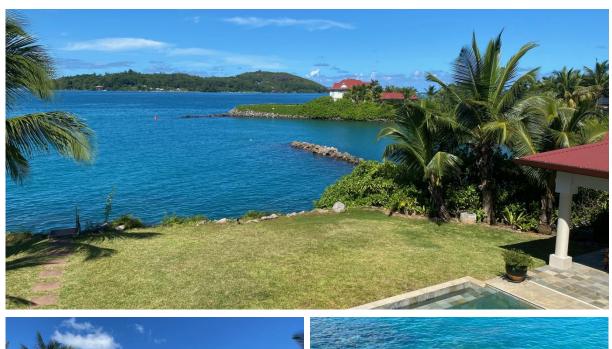

## **Basic information:**

- Eden Island Resort is located on Eden Island next to Mahé, the largest island in the Seychelles, about 7 km from the Seychelles International Airport and about 5 km from the capital city of Victoria.
- The resort provides very comfortable facilities 4 sandy beaches, 3 communal swimming pools, fitness centre, tennis and padel court. Security service 24/7.
- Within walking distance is the Eden Plaza shopping gallery with a private medical health center Euromedical Family Clinic, shops, restaurants and cafés, pharmacy, bank, exchange office and Spar supermarket with grocery, drugstore, and others.
- This is a two-storey, colonial-style villa No. 162, set on a corner plot of 1,634 m² with direct access to the ocean and view of the neighbouring islands of Sainte Anne and Cerf.
- The villa has a living area of 374 m², 4 bedrooms, each with en-suite bathroom and separate toilet, spacious living area with dining area and kitchen, technical facilities, covered terraces (verandas) with a total area of 96 m² and a covered golf buggy parking space.
- The villa is fully furnished, air-conditioned and equipped with all electrical appliances.
  (All this equipment is included in the purchase price.)
- The remaining part of the property consists of a landscaped tropical garden with a private swimming pool and stairs directly to the ocean.
- The villa has its own boat mooring No. 376 of 12 x 5.25 m, wich is only a few dozen metres away.
- The owner of a property in Seychelles is entitled to apply for a long-term residence permit.

## Garden with a private swimming pool and stairs directly to the ocean

Anse Bigorno beach (approx. 4 minutes walk from the villa)