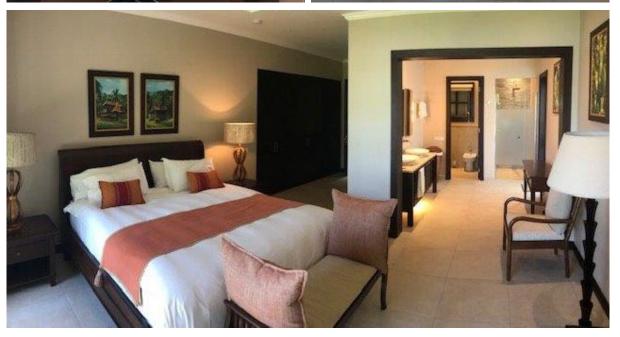

## **Basic information:**

- Eden Island Resort is located on Eden Island next to Mahé, the largest island in the Seychelles, about 7 km from the Seychelles International Airport and about 5 km from the capital city of Victoria.
- The resort provides very comfortable facilities 4 sandy beaches, 3 communal swimming pools, fitness centre, tennis and padel court. Security service 24/7.
- Within walking distance is the Eden Plaza shopping gallery with a private medical health center Euromedical Family Clinic, shops, restaurants and cafés, pharmacy, bank, exchange office and Spar supermarket with grocery, drugstore, and others.
- This is a two-storey, colonial-style villa No. 162, set on a corner plot of 1,634 m² with direct access to the ocean and view of the neighbouring islands of Sainte Anne and Cerf.
- The villa has a living area of 374 m², 4 bedrooms, each with en-suite bathroom and separate toilet, spacious living area with dining area and kitchen, technical facilities, covered terraces (verandas) with a total area of 96 m² and a covered golf buggy parking space.
- The villa is fully furnished, air-conditioned and equipped with all electrical appliances.
  (All this equipment is included in the purchase price.)
- The remaining part of the property consists of a landscaped tropical garden with a private swimming pool and stairs directly to the ocean.
- The villa has its own boat mooring No. 376 of 12 x 5.25 m, wich is only a few dozen metres away.
- The owner of a property in Seychelles is entitled to apply for a long-term residence permit.