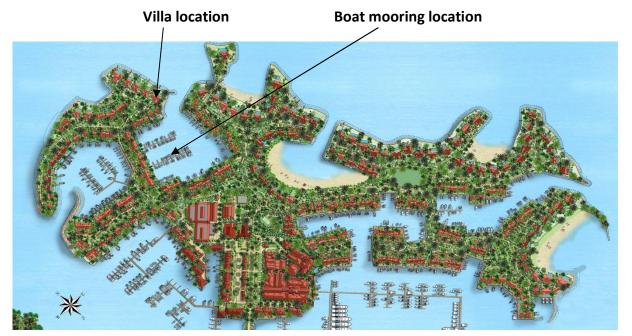

## Villa overlooking neighbouring islands - Seychelles, Eden Island

Location: resort Eden Island, northeast coast of the main island of Mahé

Land area: 1,634 m², unit internal area: 374 m², unit covered area: 96 m² (4 bedrooms, private swimming pool, private boat mooring, ocean view and direct access)

## **Basic information:**

- Eden Island Resort is located on Eden Island next to Mahé, the largest island in the Seychelles, about 7 km from the Seychelles International Airport and about 5 km from the capital city of Victoria.
- The resort provides very comfortable facilities 4 sandy beaches, 3 communal swimming pools, fitness centre, tennis and padel court. Security service 24/7.
- Within walking distance is the Eden Plaza shopping gallery with a private medical health center Euromedical Family Clinic, shops, restaurants and cafés, pharmacy, bank, exchange office and Spar supermarket with grocery, drugstore, and others.
- This is a two-storey, colonial-style villa No. 162, set on a corner plot of 1,634 m² with direct access to the ocean and view of the neighbouring islands of Sainte Anne and Cerf.
- The villa has a living area of 374 m², 4 bedrooms, each with en-suite bathroom and separate toilet, spacious living area with dining area and kitchen, technical facilities, covered terraces (verandas) with a total area of 96 m² and a covered golf buggy parking space.
- The villa is fully furnished, air-conditioned and equipped with all electrical appliances.
  (All this equipment is included in the purchase price.)
- The remaining part of the property consists of a landscaped tropical garden with a private swimming pool and stairs directly to the ocean.
- The villa has its own boat mooring No. 376 of 12 x 5.25 m, wich is only a few dozen metres away.
- The owner of a property in Seychelles is entitled to apply for a long-term residence permit.