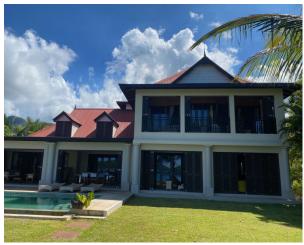

## **Basic information:**

- Eden Island Resort is located on Eden Island next to Mahé, the largest island in the Seychelles, about 7 km from the Seychelles International Airport and about 5 km from the capital city of Victoria.
- The resort provides very comfortable facilities 4 sandy beaches, 3 communal swimming pools, fitness centre, tennis and padel court. Security service 24/7.
- Within walking distance is the Eden Plaza shopping gallery with a private medical health center Euromedical Family Clinic, shops, restaurants and cafés, pharmacy, bank, exchange office and Spar supermarket with grocery, drugstore, and others.
- This is a two-storey, colonial-style villa No. 162, set on a corner plot of 1,634 m² with direct access to the ocean and view of the neighbouring islands of Sainte Anne and Cerf.
- The villa has a living area of 374 m², 4 bedrooms, each with en-suite bathroom and separate toilet, spacious living area with dining area and kitchen, technical facilities, covered terraces (verandas) with a total area of 96 m² and a covered golf buggy parking space.
- The villa is fully furnished, air-conditioned and equipped with all electrical appliances.
  (All this equipment is included in the purchase price.)
- The remaining part of the property consists of a landscaped tropical garden with a private swimming pool and stairs directly to the ocean.
- The villa has its own boat mooring No. 376 of 12 x 5.25 m, wich is only a few dozen metres away.
- The owner of a property in Seychelles is entitled to apply for a long-term residence permit.

## Garden with a private swimming pool and stairs directly to the ocean

Anse Bigorno beach (approx. 4 minutes walk from the villa)