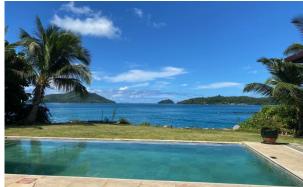

## **Basic information:**

- Eden Island Resort is located on Eden Island next to Mahé, the largest island in the Seychelles, about 7 km from the Seychelles International Airport and about 5 km from the capital city of Victoria.
- The resort provides very comfortable facilities 4 sandy beaches, 3 communal swimming pools, fitness centre, tennis and padel court. Security service 24/7.
- Within walking distance is the Eden Plaza shopping gallery with a private medical health center Euromedical Family Clinic, shops, restaurants and cafés, pharmacy, bank, exchange office and Spar supermarket with grocery, drugstore, and others.
- This is a two-storey, colonial-style villa No. 162, set on a corner plot of 1,634 m² with direct access to the ocean and view of the neighbouring islands of Sainte Anne and Cerf.
- The villa has a living area of 374 m², 4 bedrooms, each with en-suite bathroom and separate toilet, spacious living area with dining area and kitchen, technical facilities, covered terraces (verandas) with a total area of 96 m² and a covered golf buggy parking space.
- The villa is fully furnished, air-conditioned and equipped with all electrical appliances.
  (All this equipment is included in the purchase price.)
- The remaining part of the property consists of a landscaped tropical garden with a private swimming pool and stairs directly to the ocean.
- The villa has its own boat mooring No. 376 of 12 x 5.25 m, wich is only a few dozen metres away.
- The owner of a property in Seychelles is entitled to apply for a long-term residence permit.

## Garden with a private swimming pool and stairs directly to the ocean

Anse Bigorno beach (approx. 4 minutes walk from the villa)