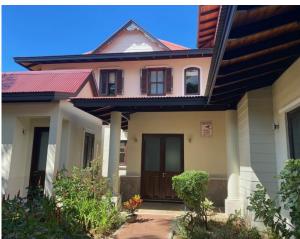

## **Basic information:**

- Eden Island Resort is located on Eden Island next to Mahé, the largest island in the Seychelles, about 7 km from the Seychelles International Airport and about 5 km from the capital city of Victoria.
- The resort provides very comfortable facilities 4 sandy beaches, 3 communal swimming pools, fitness centre, tennis and padel court. Security service 24/7.
- Within walking distance is the Eden Plaza shopping gallery with a private medical health center Euromedical Family Clinic, shops, restaurants and cafés, pharmacy, bank, exchange office and Spar supermarket with grocery, drugstore, and others.
- This is a two-storey, colonial-style villa No. 162, set on a corner plot of 1,634 m² with direct access to the ocean and view of the neighbouring islands of Sainte Anne and Cerf.
- The villa has a living area of 374 m², 4 bedrooms, each with en-suite bathroom and separate toilet, spacious living area with dining area and kitchen, technical facilities, covered terraces (verandas) with a total area of 96 m² and a covered golf buggy parking space.
- The villa is fully furnished, air-conditioned and equipped with all electrical appliances.
  (All this equipment is included in the purchase price.)
- The remaining part of the property consists of a landscaped tropical garden with a private swimming pool and stairs directly to the ocean.
- The villa has its own boat mooring No. 376 of 12 x 5.25 m, wich is only a few dozen metres away.
- The owner of a property in Seychelles is entitled to apply for a long-term residence permit.