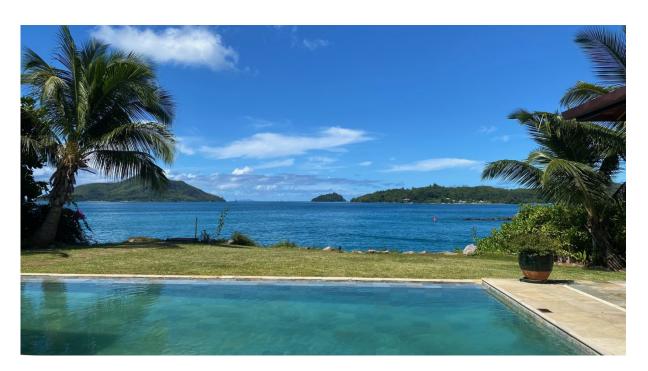

## **Basic information:**

- Eden Island Resort is located on Eden Island next to Mahé, the largest island in the Seychelles, about 7 km from the Seychelles International Airport and about 5 km from the capital city of Victoria.
- The resort provides very comfortable facilities 4 sandy beaches, 3 communal swimming pools, fitness centre, tennis and padel court. Security service 24/7.
- Within walking distance is the Eden Plaza shopping gallery with a private medical health center Euromedical Family Clinic, shops, restaurants and cafés, pharmacy, bank, exchange office and Spar supermarket with grocery, drugstore, and others.
- This is a two-storey, colonial-style villa No. 162, set on a corner plot of 1,634 m² with direct access to the ocean and view of the neighbouring islands of Sainte Anne and Cerf.
- The villa has a living area of 374 m², 4 bedrooms, each with en-suite bathroom and separate toilet, spacious living area with dining area and kitchen, technical facilities, covered terraces (verandas) with a total area of 96 m² and a covered golf buggy parking space.
- The villa is fully furnished, air-conditioned and equipped with all electrical appliances.
  (All this equipment is included in the purchase price.)
- The remaining part of the property consists of a landscaped tropical garden with a private swimming pool and stairs directly to the ocean.
- The villa has its own boat mooring No. 376 of 12 x 5.25 m, wich is only a few dozen metres away.
- The owner of a property in Seychelles is entitled to apply for a long-term residence permit.

## Garden with a private swimming pool and stairs directly to the ocean

Anse Bigorno beach (approx. 4 minutes walk from the villa)