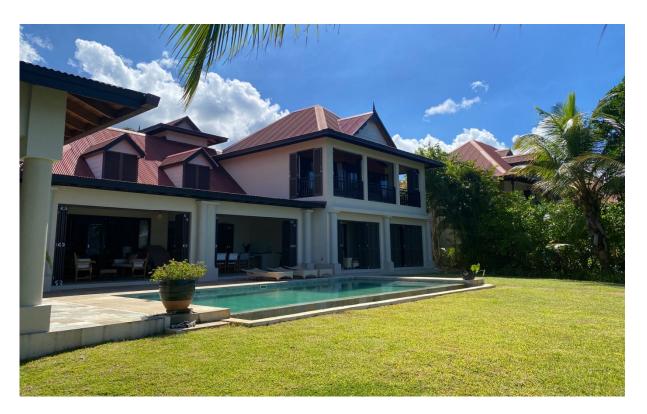

## **Basic information:**

- Eden Island Resort is located on Eden Island next to Mahé, the largest island in the Seychelles, about 7 km from the Seychelles International Airport and about 5 km from the capital city of Victoria.
- The resort provides very comfortable facilities 4 sandy beaches, 3 communal swimming pools, fitness centre, tennis and padel court. Security service 24/7.
- Within walking distance is the Eden Plaza shopping gallery with a private medical health center Euromedical Family Clinic, shops, restaurants and cafés, pharmacy, bank, exchange office and Spar supermarket with grocery, drugstore, and others.
- This is a two-storey, colonial-style villa No. 162, set on a corner plot of 1,634 m² with direct access to the ocean and view of the neighbouring islands of Sainte Anne and Cerf.
- The villa has a living area of 374 m², 4 bedrooms, each with en-suite bathroom and separate toilet, spacious living area with dining area and kitchen, technical facilities, covered terraces (verandas) with a total area of 96 m² and a covered golf buggy parking space.
- The villa is fully furnished, air-conditioned and equipped with all electrical appliances.
  (All this equipment is included in the purchase price.)
- The remaining part of the property consists of a landscaped tropical garden with a private swimming pool and stairs directly to the ocean.
- The villa has its own boat mooring No. 376 of 12 x 5.25 m, wich is only a few dozen metres away.
- The owner of a property in Seychelles is entitled to apply for a long-term residence permit.

## Garden with a private swimming pool and stairs directly to the ocean

Anse Bigorno beach (approx. 4 minutes walk from the villa)