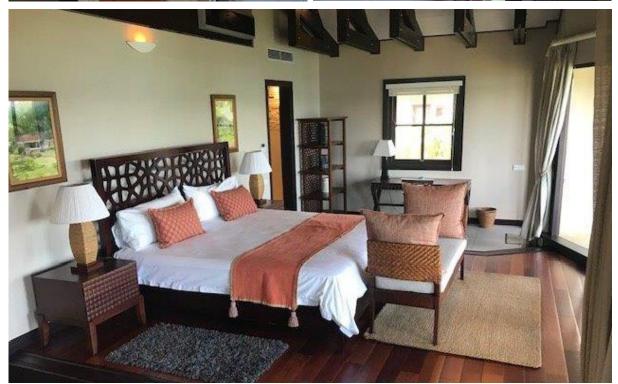

## **Basic information:**

- Eden Island Resort is located on Eden Island next to Mahé, the largest island in the Seychelles, about 7 km from the Seychelles International Airport and about 5 km from the capital city of Victoria.
- The resort provides very comfortable facilities 4 sandy beaches, 3 communal swimming pools, fitness centre, tennis and padel court. Security service 24/7.
- Within walking distance is the Eden Plaza shopping gallery with a private medical health center Euromedical Family Clinic, shops, restaurants and cafés, pharmacy, bank, exchange office and Spar supermarket with grocery, drugstore, and others.
- This is a two-storey, colonial-style villa No. 162, set on a corner plot of 1,634 m² with direct access to the ocean and view of the neighbouring islands of Sainte Anne and Cerf.
- The villa has a living area of 374 m², 4 bedrooms, each with en-suite bathroom and separate toilet, spacious living area with dining area and kitchen, technical facilities, covered terraces (verandas) with a total area of 96 m² and a covered golf buggy parking space.
- The villa is fully furnished, air-conditioned and equipped with all electrical appliances.
  (All this equipment is included in the purchase price.)
- The remaining part of the property consists of a landscaped tropical garden with a private swimming pool and stairs directly to the ocean.
- The villa has its own boat mooring No. 376 of 12 x 5.25 m, wich is only a few dozen metres away.
- The owner of a property in Seychelles is entitled to apply for a long-term residence permit.