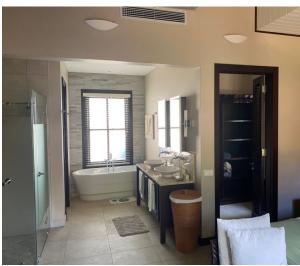

## **Basic information:**

- Eden Island Resort is located on Eden Island next to Mahé, the largest island in the Seychelles, about 7 km from the Seychelles International Airport and about 5 km from the capital city of Victoria.
- The resort provides very comfortable facilities 4 sandy beaches, 3 communal swimming pools, fitness centre, tennis and padel court. Security service 24/7.
- Within walking distance is the Eden Plaza shopping gallery with a private medical health center Euromedical Family Clinic, shops, restaurants and cafés, pharmacy, bank, exchange office and Spar supermarket with grocery, drugstore, and others.
- This is a two-storey, colonial-style villa No. 162, set on a corner plot of 1,634 m² with direct access to the ocean and view of the neighbouring islands of Sainte Anne and Cerf.
- The villa has a living area of 374 m², 4 bedrooms, each with en-suite bathroom and separate toilet, spacious living area with dining area and kitchen, technical facilities, covered terraces (verandas) with a total area of 96 m² and a covered golf buggy parking space.
- The villa is fully furnished, air-conditioned and equipped with all electrical appliances.
  (All this equipment is included in the purchase price.)
- The remaining part of the property consists of a landscaped tropical garden with a private swimming pool and stairs directly to the ocean.
- The villa has its own boat mooring No. 376 of 12 x 5.25 m, wich is only a few dozen metres away.
- The owner of a property in Seychelles is entitled to apply for a long-term residence permit.