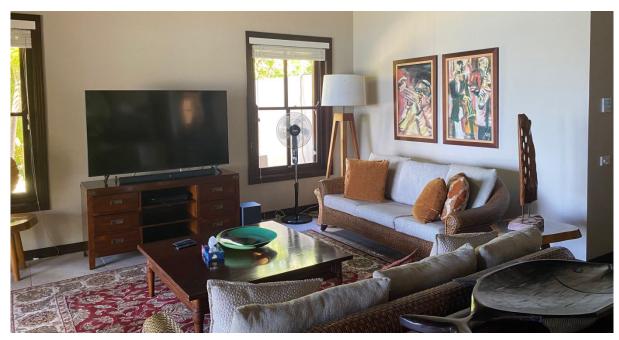

## **Basic information:**

- Eden Island Resort is located on Eden Island next to Mahé, the largest island in the Seychelles, about 7 km from the Seychelles International Airport and about 5 km from the capital city of Victoria.
- The resort provides very comfortable facilities 4 sandy beaches, 3 communal swimming pools, fitness centre, tennis and padel court. Security service 24/7.
- Within walking distance is the Eden Plaza shopping gallery with a private medical health center Euromedical Family Clinic, shops, restaurants and cafés, pharmacy, bank, exchange office and Spar supermarket with grocery, drugstore, and others.
- This is a two-storey, colonial-style villa No. 162, set on a corner plot of 1,634 m² with direct access to the ocean and view of the neighbouring islands of Sainte Anne and Cerf.
- The villa has a living area of 374 m², 4 bedrooms, each with en-suite bathroom and separate toilet, spacious living area with dining area and kitchen, technical facilities, covered terraces (verandas) with a total area of 96 m² and a covered golf buggy parking space.
- The villa is fully furnished, air-conditioned and equipped with all electrical appliances.
  (All this equipment is included in the purchase price.)
- The remaining part of the property consists of a landscaped tropical garden with a private swimming pool and stairs directly to the ocean.
- The villa has its own boat mooring No. 376 of 12 x 5.25 m, wich is only a few dozen metres away.
- The owner of a property in Seychelles is entitled to apply for a long-term residence permit.