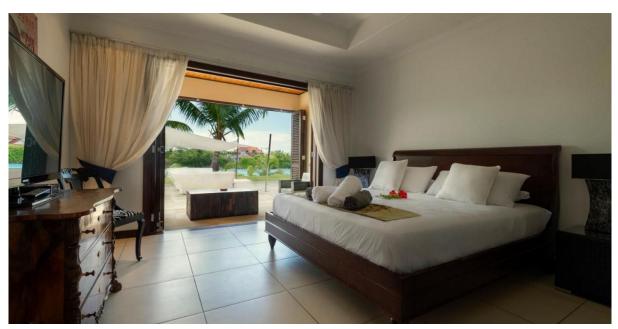

#### **Basic information:**

- Eden Island Resort is located on Eden Island next to Mahé, the largest island in the Seychelles, about 7 km from the Seychelles International Airport and about 5 km from the capital city of Victoria.
- The resort provides very comfortable facilities 4 sandy beaches, 3 communal swimming pools, fitness centre, tennis and padel court. Security service 24/7.
- Within walking distance is the Eden Plaza shopping gallery with a private medical health center Euromedical Family Clinic, shops, restaurants and cafés, pharmacy, bank, exchange office and Spar supermarket with grocery, drugstore, and others.
- This is a ground floor colonial-style villa No. 235, set on a corner plot of 855 m² with direct access to Anse Bigorno beach and view of the neighbouring island of Sainte Anne.
- The villa has a living area of 199 m², 2 bedrooms with en-suite bathroom and toilet, 1 bedroom with separate entrance, living area with dining area and kitchen, entrance hall, guest toilet, technical facilities, covered terraces (verandas) with a total area of 41 m² and a covered golf buggy parking space.
- The villa is fully furnished, air-conditioned and equipped with all electrical appliances.
  (The purchase price includes basic equipment, excluding antique furniture and works of art.)
- The remaining part of the property consists of a landscaped tropical garden with a private swimming pool and direct access to Anse Bigorno beach.
- The villa has its own boat mooring No. 389 of 15 x 6 m located in Basin 5.
- The owner of a property in Seychelles is entitled to apply for a long-term residence permit.

### Floor plan

Bedroom 1 with beach view

Bedroom 2 with beach view