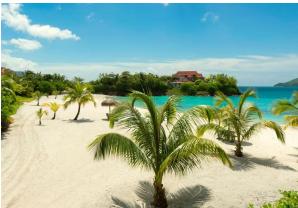

#### **Basic information:**

- Eden Island Resort is located on Eden Island next to Mahé, the largest island in the Seychelles, about 7 km from the Seychelles International Airport and about 5 km from the capital city of Victoria.
- The resort provides very comfortable facilities 4 sandy beaches, 3 communal swimming pools, fitness centre, tennis and padel court. Security service 24/7.
- Within walking distance is the Eden Plaza shopping gallery with a private medical health center Euromedical Family Clinic, shops, restaurants and cafés, pharmacy, bank, exchange office and Spar supermarket with grocery, drugstore, and others.
- This is a ground floor colonial-style villa No. 235, set on a corner plot of 855 m² with direct access to Anse Bigorno beach and view of the neighbouring island of Sainte Anne.
- The villa has a living area of 199 m², 2 bedrooms with en-suite bathroom and toilet, 1 bedroom with separate entrance, living area with dining area and kitchen, entrance hall, guest toilet, technical facilities, covered terraces (verandas) with a total area of 41 m² and a covered golf buggy parking space.
- The villa is fully furnished, air-conditioned and equipped with all electrical appliances.
  (The purchase price includes basic equipment, excluding antique furniture and works of art.)
- The remaining part of the property consists of a landscaped tropical garden with a private swimming pool and direct access to Anse Bigorno beach.
- The villa has its own boat mooring No. 389 of 15 x 6 m located in Basin 5.
- The owner of a property in Seychelles is entitled to apply for a long-term residence permit.