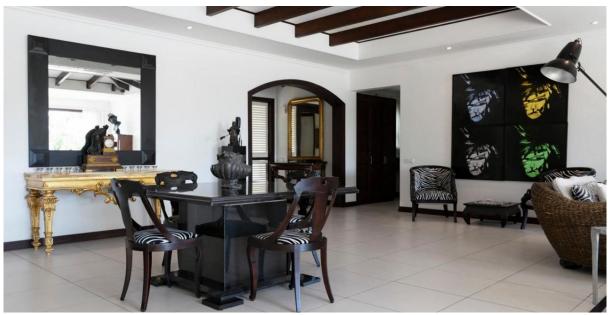

#### **Basic information:**

- Eden Island Resort is located on Eden Island next to Mahé, the largest island in the Seychelles, about 7 km from the Seychelles International Airport and about 5 km from the capital city of Victoria.
- The resort provides very comfortable facilities 4 sandy beaches, 3 communal swimming pools, fitness centre, tennis and padel court. Security service 24/7.
- Within walking distance is the Eden Plaza shopping gallery with a private medical health center Euromedical Family Clinic, shops, restaurants and cafés, pharmacy, bank, exchange office and Spar supermarket with grocery, drugstore, and others.
- This is a ground floor colonial-style villa No. 235, set on a corner plot of 855 m² with direct access to Anse Bigorno beach and view of the neighbouring island of Sainte Anne.
- The villa has a living area of 199 m², 2 bedrooms with en-suite bathroom and toilet, 1 bedroom with separate entrance, living area with dining area and kitchen, entrance hall, guest toilet, technical facilities, covered terraces (verandas) with a total area of 41 m² and a covered golf buggy parking space.
- The villa is fully furnished, air-conditioned and equipped with all electrical appliances.
  (The purchase price includes basic equipment, excluding antique furniture and works of art.)
- The remaining part of the property consists of a landscaped tropical garden with a private swimming pool and direct access to Anse Bigorno beach.
- The villa has its own boat mooring No. 389 of 15 x 6 m located in Basin 5.
- The owner of a property in Seychelles is entitled to apply for a long-term residence permit.