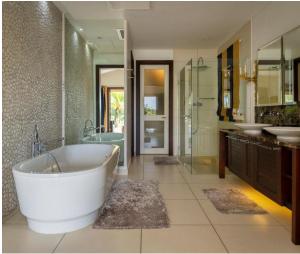

#### **Basic information:**

- Eden Island Resort is located on Eden Island next to Mahé, the largest island in the Seychelles, about 7 km from the Seychelles International Airport and about 5 km from the capital city of Victoria.
- The resort provides very comfortable facilities 4 sandy beaches, 3 communal swimming pools, fitness centre, tennis and padel court. Security service 24/7.
- Within walking distance is the Eden Plaza shopping gallery with a private medical health center Euromedical Family Clinic, shops, restaurants and cafés, pharmacy, bank, exchange office and Spar supermarket with grocery, drugstore, and others.
- This is a ground floor colonial-style villa No. 235, set on a corner plot of 855 m² with direct access to Anse Bigorno beach and view of the neighbouring island of Sainte Anne.
- The villa has a living area of 199 m², 2 bedrooms with en-suite bathroom and toilet, 1 bedroom with separate entrance, living area with dining area and kitchen, entrance hall, guest toilet, technical facilities, covered terraces (verandas) with a total area of 41 m² and a covered golf buggy parking space.
- The villa is fully furnished, air-conditioned and equipped with all electrical appliances.
  (The purchase price includes basic equipment, excluding antique furniture and works of art.)
- The remaining part of the property consists of a landscaped tropical garden with a private swimming pool and direct access to Anse Bigorno beach.
- The villa has its own boat mooring No. 389 of 15 x 6 m located in Basin 5.
- The owner of a property in Seychelles is entitled to apply for a long-term residence permit.