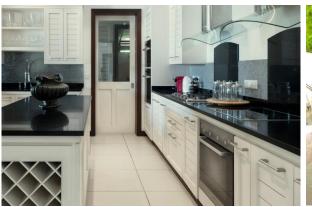

#### **Basic information:**

- Eden Island Resort is located on Eden Island next to Mahé, the largest island in the Seychelles, about 7 km from the Seychelles International Airport and about 5 km from the capital city of Victoria.
- The resort provides very comfortable facilities 4 sandy beaches, 3 communal swimming pools, fitness centre, tennis and padel court. Security service 24/7.
- Within walking distance is the Eden Plaza shopping gallery with a private medical health center Euromedical Family Clinic, shops, restaurants and cafés, pharmacy, bank, exchange office and Spar supermarket with grocery, drugstore, and others.
- This is a ground floor colonial-style villa No. 235, set on a corner plot of 855 m² with direct access to Anse Bigorno beach and view of the neighbouring island of Sainte Anne.
- The villa has a living area of 199 m², 2 bedrooms with en-suite bathroom and toilet, 1 bedroom with separate entrance, living area with dining area and kitchen, entrance hall, guest toilet, technical facilities, covered terraces (verandas) with a total area of 41 m² and a covered golf buggy parking space.
- The villa is fully furnished, air-conditioned and equipped with all electrical appliances.
  (The purchase price includes basic equipment, excluding antique furniture and works of art.)
- The remaining part of the property consists of a landscaped tropical garden with a private swimming pool and direct access to Anse Bigorno beach.
- The villa has its own boat mooring No. 389 of 15 x 6 m located in Basin 5.
- The owner of a property in Seychelles is entitled to apply for a long-term residence permit.