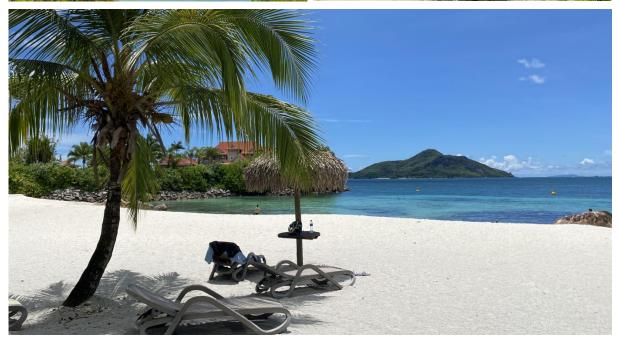

#### **Basic information:**

- Eden Island Resort is located on Eden Island next to Mahé, the largest island in the Seychelles, about 7 km from the Seychelles International Airport and about 5 km from the capital city of Victoria.
- The resort provides very comfortable facilities 4 sandy beaches, 3 communal swimming pools, fitness centre, tennis and padel court. Security service 24/7.
- Within walking distance is the Eden Plaza shopping gallery with a private medical health center Euromedical Family Clinic, shops, restaurants and cafés, pharmacy, bank, exchange office and Spar supermarket with grocery, drugstore, and others.
- This is a ground floor colonial-style villa No. 235, set on a corner plot of 855 m² with direct access to Anse Bigorno beach and view of the neighbouring island of Sainte Anne.
- The villa has a living area of 199 m², 2 bedrooms with en-suite bathroom and toilet, 1 bedroom with separate entrance, living area with dining area and kitchen, entrance hall, guest toilet, technical facilities, covered terraces (verandas) with a total area of 41 m² and a covered golf buggy parking space.
- The villa is fully furnished, air-conditioned and equipped with all electrical appliances.
  (The purchase price includes basic equipment, excluding antique furniture and works of art.)
- The remaining part of the property consists of a landscaped tropical garden with a private swimming pool and direct access to Anse Bigorno beach.
- The villa has its own boat mooring No. 389 of 15 x 6 m located in Basin 5.
- The owner of a property in Seychelles is entitled to apply for a long-term residence permit.