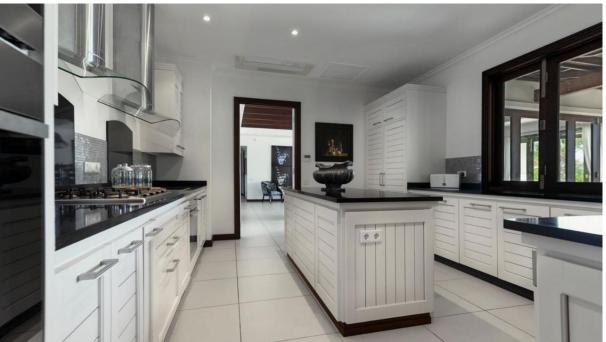

#### **Basic information:**

- Eden Island Resort is located on Eden Island next to Mahé, the largest island in the Seychelles, about 7 km from the Seychelles International Airport and about 5 km from the capital city of Victoria.
- The resort provides very comfortable facilities 4 sandy beaches, 3 communal swimming pools, fitness centre, tennis and padel court. Security service 24/7.
- Within walking distance is the Eden Plaza shopping gallery with a private medical health center Euromedical Family Clinic, shops, restaurants and cafés, pharmacy, bank, exchange office and Spar supermarket with grocery, drugstore, and others.
- This is a ground floor colonial-style villa No. 235, set on a corner plot of 855 m² with direct access to Anse Bigorno beach and view of the neighbouring island of Sainte Anne.
- The villa has a living area of 199 m², 2 bedrooms with en-suite bathroom and toilet, 1 bedroom with separate entrance, living area with dining area and kitchen, entrance hall, guest toilet, technical facilities, covered terraces (verandas) with a total area of 41 m² and a covered golf buggy parking space.
- The villa is fully furnished, air-conditioned and equipped with all electrical appliances.
  (The purchase price includes basic equipment, excluding antique furniture and works of art.)
- The remaining part of the property consists of a landscaped tropical garden with a private swimming pool and direct access to Anse Bigorno beach.
- The villa has its own boat mooring No. 389 of 15 x 6 m located in Basin 5.
- The owner of a property in Seychelles is entitled to apply for a long-term residence permit.