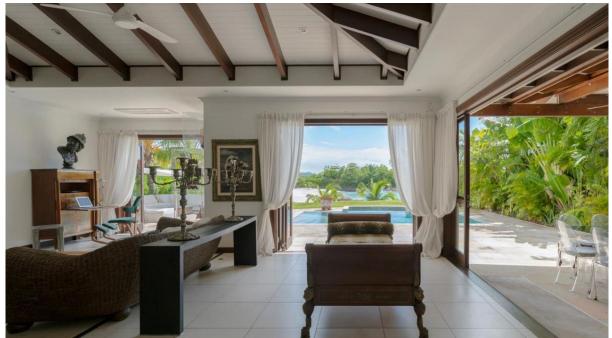

#### **Basic information:**

- Eden Island Resort is located on Eden Island next to Mahé, the largest island in the Seychelles, about 7 km from the Seychelles International Airport and about 5 km from the capital city of Victoria.
- The resort provides very comfortable facilities 4 sandy beaches, 3 communal swimming pools, fitness centre, tennis and padel court. Security service 24/7.
- Within walking distance is the Eden Plaza shopping gallery with a private medical health center Euromedical Family Clinic, shops, restaurants and cafés, pharmacy, bank, exchange office and Spar supermarket with grocery, drugstore, and others.
- This is a ground floor colonial-style villa No. 235, set on a corner plot of 855 m² with direct access to Anse Bigorno beach and view of the neighbouring island of Sainte Anne.
- The villa has a living area of 199 m², 2 bedrooms with en-suite bathroom and toilet, 1 bedroom with separate entrance, living area with dining area and kitchen, entrance hall, guest toilet, technical facilities, covered terraces (verandas) with a total area of 41 m² and a covered golf buggy parking space.
- The villa is fully furnished, air-conditioned and equipped with all electrical appliances.
  (The purchase price includes basic equipment, excluding antique furniture and works of art.)
- The remaining part of the property consists of a landscaped tropical garden with a private swimming pool and direct access to Anse Bigorno beach.
- The villa has its own boat mooring No. 389 of 15 x 6 m located in Basin 5.
- The owner of a property in Seychelles is entitled to apply for a long-term residence permit.