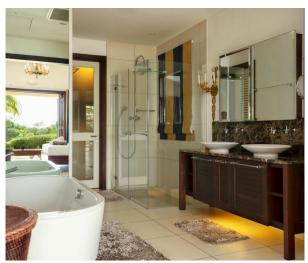

#### **Basic information:**

- Eden Island Resort is located on Eden Island next to Mahé, the largest island in the Seychelles, about 7 km from the Seychelles International Airport and about 5 km from the capital city of Victoria.
- The resort provides very comfortable facilities 4 sandy beaches, 3 communal swimming pools, fitness centre, tennis and padel court. Security service 24/7.
- Within walking distance is the Eden Plaza shopping gallery with a private medical health center Euromedical Family Clinic, shops, restaurants and cafés, pharmacy, bank, exchange office and Spar supermarket with grocery, drugstore, and others.
- This is a ground floor colonial-style villa No. 235, set on a corner plot of 855 m² with direct access to Anse Bigorno beach and view of the neighbouring island of Sainte Anne.
- The villa has a living area of 199 m², 2 bedrooms with en-suite bathroom and toilet, 1 bedroom with separate entrance, living area with dining area and kitchen, entrance hall, guest toilet, technical facilities, covered terraces (verandas) with a total area of 41 m² and a covered golf buggy parking space.
- The villa is fully furnished, air-conditioned and equipped with all electrical appliances.
  (The purchase price includes basic equipment, excluding antique furniture and works of art.)
- The remaining part of the property consists of a landscaped tropical garden with a private swimming pool and direct access to Anse Bigorno beach.
- The villa has its own boat mooring No. 389 of 15 x 6 m located in Basin 5.
- The owner of a property in Seychelles is entitled to apply for a long-term residence permit.