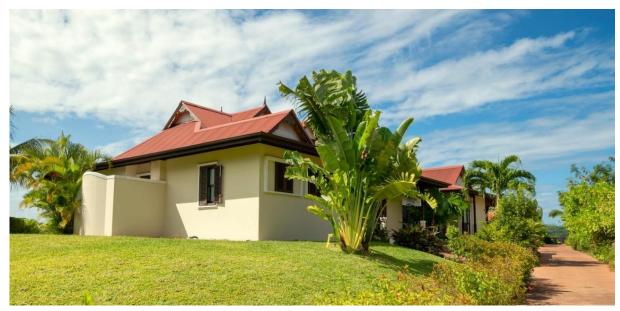

², 2 bedrooms with en-suite bathroom and toilet, 1 bedroom with separate entrance, living area with dining area and kitchen, entrance hall, guest toilet, technical facilities, covered terraces (verandas) with a total area of 41 m² and a covered golf buggy parking space.
- The villa is fully furnished, air-conditioned and equipped with all electrical appliances.
  (The purchase price includes basic equipment, excluding antique furniture and works of art.)
- The remaining part of the property consists of a landscaped tropical garden with a private swimming pool and direct access to Anse Bigorno beach.
- The villa has its own boat mooring No. 389 of 15 x 6 m located in Basin 5.
- The owner of a property in Seychelles is entitled to apply for a long-term residence permit.

### Floor plan





























Bedroom 1 with beach view









Bedroom 2 with beach view









## **Bedroom 3 with separate entrance**







**Outside showers** 







## Garden view of Anse Bigorno beach and the island of Sainte Anne