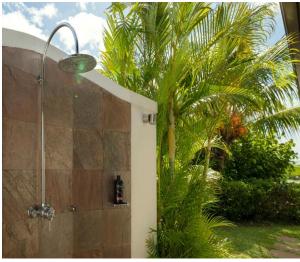

acilities, covered terraces (verandas) with a total area of 41 m² and a covered golf buggy parking space.
- The villa is fully furnished, air-conditioned and equipped with all electrical appliances.
  (The purchase price includes basic equipment, excluding antique furniture and works of art.)
- The remaining part of the property consists of a landscaped tropical garden with a private swimming pool and direct access to Anse Bigorno beach.
- The villa has its own boat mooring No. 389 of 15 x 6 m located in Basin 5.
- The owner of a property in Seychelles is entitled to apply for a long-term residence permit.

### Floor plan





























Bedroom 1 with beach view









Bedroom 2 with beach view









## **Bedroom 3 with separate entrance**







**Outside showers** 







## Garden view of Anse Bigorno beach and the island of Sainte Anne