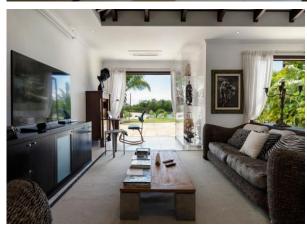

#### **Basic information:**

- Eden Island Resort is located on Eden Island next to Mahé, the largest island in the Seychelles, about 7 km from the Seychelles International Airport and about 5 km from the capital city of Victoria.
- The resort provides very comfortable facilities 4 sandy beaches, 3 communal swimming pools, fitness centre, tennis and padel court. Security service 24/7.
- Within walking distance is the Eden Plaza shopping gallery with a private medical health center Euromedical Family Clinic, shops, restaurants and cafés, pharmacy, bank, exchange office and Spar supermarket with grocery, drugstore, and others.
- This is a ground floor colonial-style villa No. 235, set on a corner plot of 855 m² with direct access to Anse Bigorno beach and view of the neighbouring island of Sainte Anne.
- The villa has a living area of 199 m², 2 bedrooms with en-suite bathroom and toilet, 1 bedroom with separate entrance, living area with dining area and kitchen, entrance hall, guest toilet, technical facilities, covered terraces (verandas) with a total area of 41 m² and a covered golf buggy parking space.
- The villa is fully furnished, air-conditioned and equipped with all electrical appliances.
  (The purchase price includes basic equipment, excluding antique furniture and works of art.)
- The remaining part of the property consists of a landscaped tropical garden with a private swimming pool and direct access to Anse Bigorno beach.
- The villa has its own boat mooring No. 389 of 15 x 6 m located in Basin 5.
- The owner of a property in Seychelles is entitled to apply for a long-term residence permit.