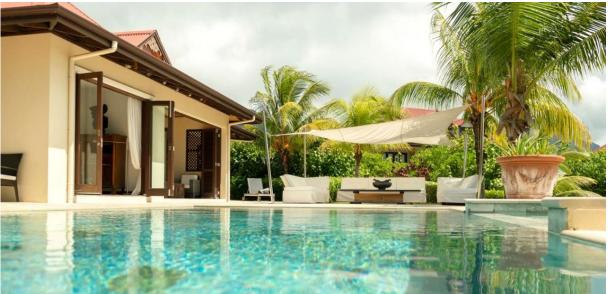

#### **Basic information:**

- Eden Island Resort is located on Eden Island next to Mahé, the largest island in the Seychelles, about 7 km from the Seychelles International Airport and about 5 km from the capital city of Victoria.
- The resort provides very comfortable facilities 4 sandy beaches, 3 communal swimming pools, fitness centre, tennis and padel court. Security service 24/7.
- Within walking distance is the Eden Plaza shopping gallery with a private medical health center Euromedical Family Clinic, shops, restaurants and cafés, pharmacy, bank, exchange office and Spar supermarket with grocery, drugstore, and others.
- This is a ground floor colonial-style villa No. 235, set on a corner plot of 855 m² with direct access to Anse Bigorno beach and view of the neighbouring island of Sainte Anne.
- The villa has a living area of 199 m², 2 bedrooms with en-suite bathroom and toilet, 1 bedroom with separate entrance, living area with dining area and kitchen, entrance hall, guest toilet, technical facilities, covered terraces (verandas) with a total area of 41 m² and a covered golf buggy parking space.
- The villa is fully furnished, air-conditioned and equipped with all electrical appliances.
  (The purchase price includes basic equipment, excluding antique furniture and works of art.)
- The remaining part of the property consists of a landscaped tropical garden with a private swimming pool and direct access to Anse Bigorno beach.
- The villa has its own boat mooring No. 389 of 15 x 6 m located in Basin 5.
- The owner of a property in Seychelles is entitled to apply for a long-term residence permit.