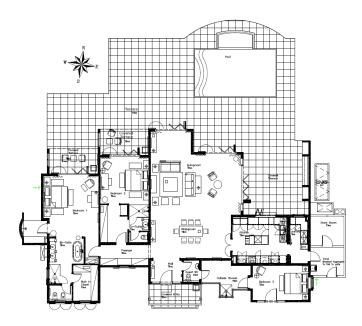

99 m², 2 bedrooms with en-suite bathroom and toilet, 1 bedroom with separate entrance, living area with dining area and kitchen, entrance hall, guest toilet, technical facilities, covered terraces (verandas) with a total area of 41 m² and a covered golf buggy parking space.
- The villa is fully furnished, air-conditioned and equipped with all electrical appliances.
  (The purchase price includes basic equipment, excluding antique furniture and works of art.)
- The remaining part of the property consists of a landscaped tropical garden with a private swimming pool and direct access to Anse Bigorno beach.
- The villa has its own boat mooring No. 389 of 15 x 6 m located in Basin 5.
- The owner of a property in Seychelles is entitled to apply for a long-term residence permit.

### Floor plan





























Bedroom 1 with beach view









Bedroom 2 with beach view









## **Bedroom 3 with separate entrance**







**Outside showers** 







## Garden view of Anse Bigorno beach and the island of Sainte Anne