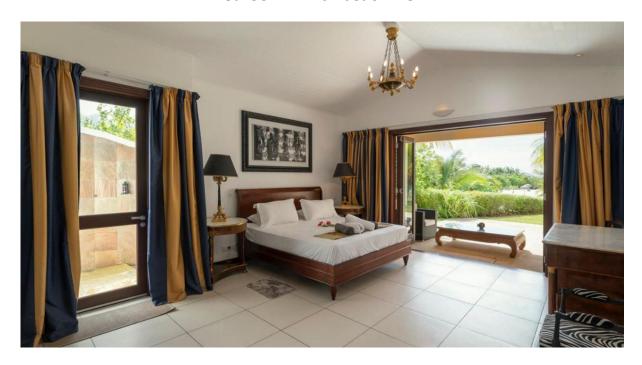

bedroom with separate entrance, living area with dining area and kitchen, entrance hall, guest toilet, technical facilities, covered terraces (verandas) with a total area of 41 m² and a covered golf buggy parking space.
- The villa is fully furnished, air-conditioned and equipped with all electrical appliances.
  (The purchase price includes basic equipment, excluding antique furniture and works of art.)
- The remaining part of the property consists of a landscaped tropical garden with a private swimming pool and direct access to Anse Bigorno beach.
- The villa has its own boat mooring No. 389 of 15 x 6 m located in Basin 5.
- The owner of a property in Seychelles is entitled to apply for a long-term residence permit.

### Floor plan





























Bedroom 1 with beach view









Bedroom 2 with beach view









## **Bedroom 3 with separate entrance**







**Outside showers** 







## Garden view of Anse Bigorno beach and the island of Sainte Anne