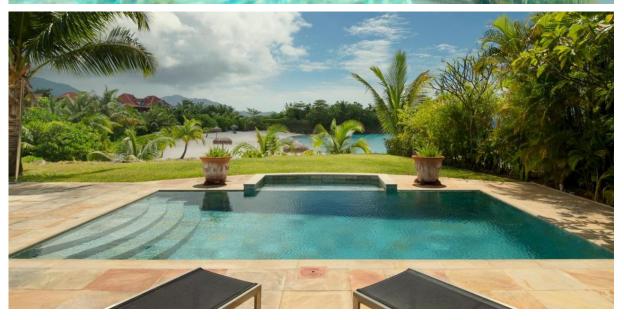

#### **Basic information:**

- Eden Island Resort is located on Eden Island next to Mahé, the largest island in the Seychelles, about 7 km from the Seychelles International Airport and about 5 km from the capital city of Victoria.
- The resort provides very comfortable facilities 4 sandy beaches, 3 communal swimming pools, fitness centre, tennis and padel court. Security service 24/7.
- Within walking distance is the Eden Plaza shopping gallery with a private medical health center Euromedical Family Clinic, shops, restaurants and cafés, pharmacy, bank, exchange office and Spar supermarket with grocery, drugstore, and others.
- This is a ground floor colonial-style villa No. 235, set on a corner plot of 855 m² with direct access to Anse Bigorno beach and view of the neighbouring island of Sainte Anne.
- The villa has a living area of 199 m², 2 bedrooms with en-suite bathroom and toilet, 1 bedroom with separate entrance, living area with dining area and kitchen, entrance hall, guest toilet, technical facilities, covered terraces (verandas) with a total area of 41 m² and a covered golf buggy parking space.
- The villa is fully furnished, air-conditioned and equipped with all electrical appliances.
  (The purchase price includes basic equipment, excluding antique furniture and works of art.)
- The remaining part of the property consists of a landscaped tropical garden with a private swimming pool and direct access to Anse Bigorno beach.
- The villa has its own boat mooring No. 389 of 15 x 6 m located in Basin 5.
- The owner of a property in Seychelles is entitled to apply for a long-term residence permit.

## Garden view of Anse Bigorno beach and the island of Sainte Anne