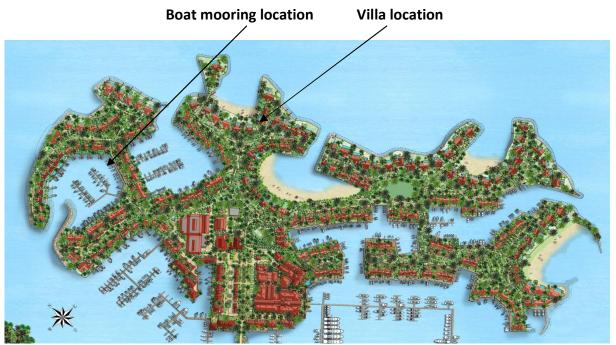

# Villa on the beach for Sale - Seychelles, Eden Island

Location: resort Eden Island, northeast coast of the main island of Mahé

Land area: 855 m², unit internal area: 199 m², unit covered area: 41 m² (3 bedrooms, swimming pool, boat mooring, ocean view and direct access to the beach)

#### **Basic information:**

- Eden Island Resort is located on Eden Island next to Mahé, the largest island in the Seychelles, about 7 km from the Seychelles International Airport and about 5 km from the capital city of Victoria.
- The resort provides very comfortable facilities 4 sandy beaches, 3 communal swimming pools, fitness centre, tennis and padel court. Security service 24/7.
- Within walking distance is the Eden Plaza shopping gallery with a private medical health center Euromedical Family Clinic, shops, restaurants and cafés, pharmacy, bank, exchange office and Spar supermarket with grocery, drugstore, and others.
- This is a ground floor colonial-style villa No. 235, set on a corner plot of 855 m² with direct access to Anse Bigorno beach and view of the neighbouring island of Sainte Anne.
- The villa has a living area of 199 m², 2 bedrooms with en-suite bathroom and toilet, 1 bedroom with separate entrance, living area with dining area and kitchen, entrance hall, guest toilet, technical facilities, covered terraces (verandas) with a total area of 41 m² and a covered golf buggy parking space.
- The villa is fully furnished, air-conditioned and equipped with all electrical appliances.
  (The purchase price includes basic equipment, excluding antique furniture and works of art.)
- The remaining part of the property consists of a landscaped tropical garden with a private swimming pool and direct access to Anse Bigorno beach.
- The villa has its own boat mooring No. 389 of 15 x 6 m located in Basin 5.
- The owner of a property in Seychelles is entitled to apply for a long-term residence permit.