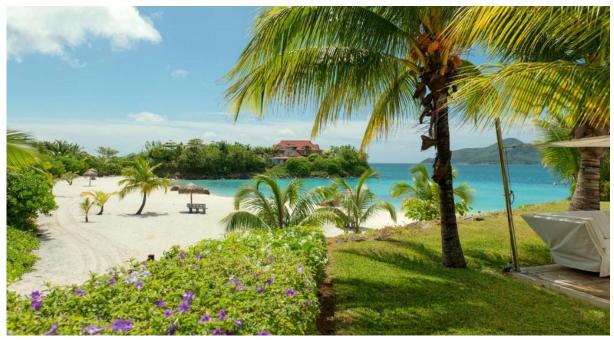

covered golf buggy parking space.
- The villa is fully furnished, air-conditioned and equipped with all electrical appliances.
  (The purchase price includes basic equipment, excluding antique furniture and works of art.)
- The remaining part of the property consists of a landscaped tropical garden with a private swimming pool and direct access to Anse Bigorno beach.
- The villa has its own boat mooring No. 389 of 15 x 6 m located in Basin 5.
- The owner of a property in Seychelles is entitled to apply for a long-term residence permit.

### Floor plan





























Bedroom 1 with beach view









Bedroom 2 with beach view









## **Bedroom 3 with separate entrance**







**Outside showers** 







## Garden view of Anse Bigorno beach and the island of Sainte Anne