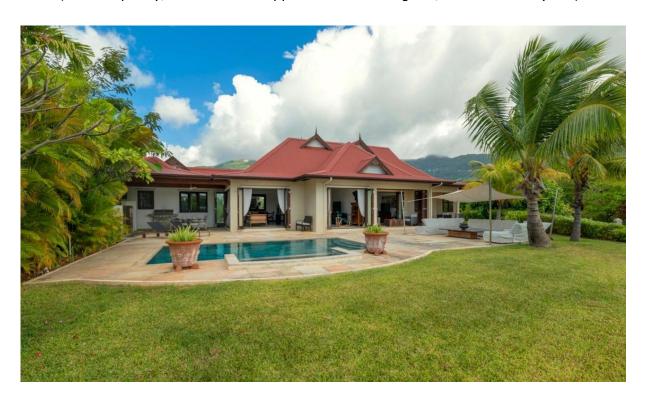

#### **Basic information:**

- Eden Island Resort is located on Eden Island next to Mahé, the largest island in the Seychelles, about 7 km from the Seychelles International Airport and about 5 km from the capital city of Victoria.
- The resort provides very comfortable facilities 4 sandy beaches, 3 communal swimming pools, fitness centre, tennis and padel court. Security service 24/7.
- Within walking distance is the Eden Plaza shopping gallery with a private medical health center Euromedical Family Clinic, shops, restaurants and cafés, pharmacy, bank, exchange office and Spar supermarket with grocery, drugstore, and others.
- This is a ground floor colonial-style villa No. 235, set on a corner plot of 855 m² with direct access to Anse Bigorno beach and view of the neighbouring island of Sainte Anne.
- The villa has a living area of 199 m², 2 bedrooms with en-suite bathroom and toilet, 1 bedroom with separate entrance, living area with dining area and kitchen, entrance hall, guest toilet, technical facilities, covered terraces (verandas) with a total area of 41 m² and a covered golf buggy parking space.
- The villa is fully furnished, air-conditioned and equipped with all electrical appliances.
  (The purchase price includes basic equipment, excluding antique furniture and works of art.)
- The remaining part of the property consists of a landscaped tropical garden with a private swimming pool and direct access to Anse Bigorno beach.
- The villa has its own boat mooring No. 389 of 15 x 6 m located in Basin 5.
- The owner of a property in Seychelles is entitled to apply for a long-term residence permit.

## Garden view of Anse Bigorno beach and the island of Sainte Anne