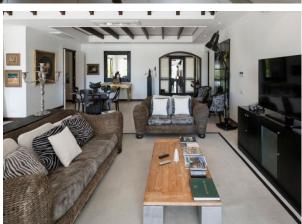

#### **Basic information:**

- Eden Island Resort is located on Eden Island next to Mahé, the largest island in the Seychelles, about 7 km from the Seychelles International Airport and about 5 km from the capital city of Victoria.
- The resort provides very comfortable facilities 4 sandy beaches, 3 communal swimming pools, fitness centre, tennis and padel court. Security service 24/7.
- Within walking distance is the Eden Plaza shopping gallery with a private medical health center Euromedical Family Clinic, shops, restaurants and cafés, pharmacy, bank, exchange office and Spar supermarket with grocery, drugstore, and others.
- This is a ground floor colonial-style villa No. 235, set on a corner plot of 855 m² with direct access to Anse Bigorno beach and view of the neighbouring island of Sainte Anne.
- The villa has a living area of 199 m², 2 bedrooms with en-suite bathroom and toilet, 1 bedroom with separate entrance, living area with dining area and kitchen, entrance hall, guest toilet, technical facilities, covered terraces (verandas) with a total area of 41 m² and a covered golf buggy parking space.
- The villa is fully furnished, air-conditioned and equipped with all electrical appliances.
  (The purchase price includes basic equipment, excluding antique furniture and works of art.)
- The remaining part of the property consists of a landscaped tropical garden with a private swimming pool and direct access to Anse Bigorno beach.
- The villa has its own boat mooring No. 389 of 15 x 6 m located in Basin 5.
- The owner of a property in Seychelles is entitled to apply for a long-term residence permit.