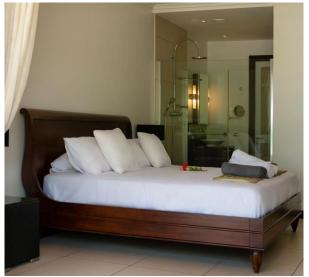

g area with dining area and kitchen, entrance hall, guest toilet, technical facilities, covered terraces (verandas) with a total area of 41 m² and a covered golf buggy parking space.
- The villa is fully furnished, air-conditioned and equipped with all electrical appliances.
  (The purchase price includes basic equipment, excluding antique furniture and works of art.)
- The remaining part of the property consists of a landscaped tropical garden with a private swimming pool and direct access to Anse Bigorno beach.
- The villa has its own boat mooring No. 389 of 15 x 6 m located in Basin 5.
- The owner of a property in Seychelles is entitled to apply for a long-term residence permit.

### Floor plan





























Bedroom 1 with beach view









Bedroom 2 with beach view









## **Bedroom 3 with separate entrance**







**Outside showers** 







## Garden view of Anse Bigorno beach and the island of Sainte Anne