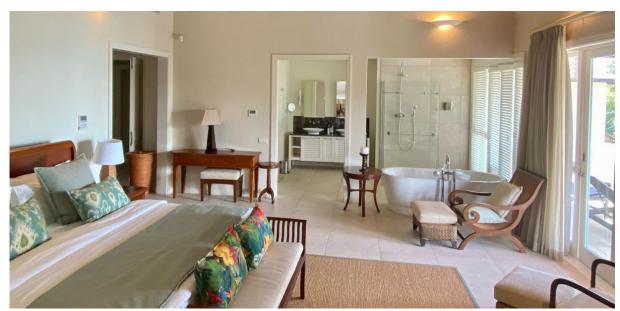

### **Basic information:**

- Eden Island Resort is located on Eden Island next to Mahé, the largest island in the Seychelles, about 7 km from the Seychelles International Airport and about 5 km from the capital city of Victoria.
- The resort provides very comfortable facilities 4 sandy beaches, 3 communal swimming pools, fitness centre, tennis and padel court. Security service 24/7.
- Within walking distance is the Eden Plaza shopping gallery with a private medical health center Euromedical Family Clinic, shops, restaurants and cafés, pharmacy, bank, exchange office and Spar supermarket with grocery, drugstore, and others.
- This is a two-storey, colonial-style villa No. 127, set on a plot of 1 668 m² with direct access to Anse Bigorno beach and view of the neighbouring islands of Sainte Anne and Cerf.
- The villa has a living area of 345 m², 4 bedrooms (2 bedrooms on the ground floor, 2 bedrooms on the first floor), each with en-suite bathroom and separate toilet, living area with dining area and kitchen, entrance hall, guest toilet, technical facilities, covered terraces (verandas) with a total area of 98 m², garden shower and a covered golf buggy parking space.
- The villa is fully furnished, air-conditioned and equipped with all electrical appliances. All this equipment is included in the purchase price.
- The remaining part of the property consists of a landscaped tropical garden with a large private swimming pool and direct access to Anse Bigorno beach.
- The villa has its own boat mooring No. 334 of 12 x 4,9 m located in Basin 4, approx. 3 minutes walk from the villa.
- The owner of a property in Seychelles is entitled to apply for a long-term residence permit.