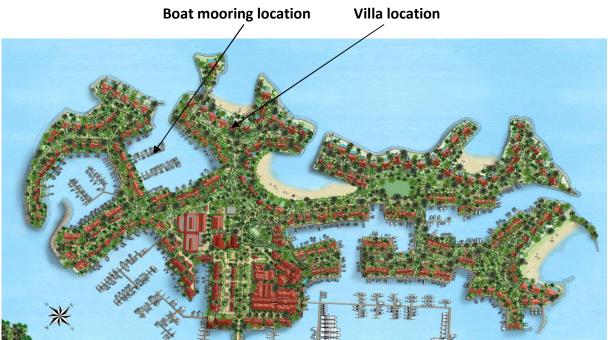

### **Basic information:**

- Eden Island Resort is located on Eden Island next to Mahé, the largest island in the Seychelles, about 7 km from the Seychelles International Airport and about 5 km from the capital city of Victoria.
- The resort provides very comfortable facilities 4 sandy beaches, 3 communal swimming pools, fitness centre, tennis and padel court. Security service 24/7.
- Within walking distance is the Eden Plaza shopping gallery with a private medical health center Euromedical Family Clinic, shops, restaurants and cafés, pharmacy, bank, exchange office and Spar supermarket with grocery, drugstore, and others.
- This is a two-storey, colonial-style villa No. 127, set on a plot of 1 668 m² with direct access to Anse Bigorno beach and view of the neighbouring islands of Sainte Anne and Cerf.
- The villa has a living area of 345 m², 4 bedrooms (2 bedrooms on the ground floor, 2 bedrooms on the first floor), each with en-suite bathroom and separate toilet, living area with dining area and kitchen, entrance hall, guest toilet, technical facilities, covered terraces (verandas) with a total area of 98 m², garden shower and a covered golf buggy parking space.
- The villa is fully furnished, air-conditioned and equipped with all electrical appliances. All this equipment is included in the purchase price.
- The remaining part of the property consists of a landscaped tropical garden with a large private swimming pool and direct access to Anse Bigorno beach.
- The villa has its own boat mooring No. 334 of 12 x 4,9 m located in Basin 4, approx. 3 minutes walk from the villa.
- The owner of a property in Seychelles is entitled to apply for a long-term residence permit.