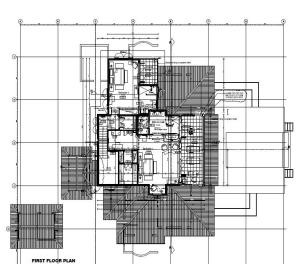

bathroom and separate toilet, living area with dining area and kitchen, entrance hall, guest toilet, technical facilities, covered terraces (verandas) with a total area of 98 m², garden shower and a covered golf buggy parking space.
- The villa is fully furnished, air-conditioned and equipped with all electrical appliances. All this equipment is included in the purchase price.
- The remaining part of the property consists of a landscaped tropical garden with a large private swimming pool and direct access to Anse Bigorno beach.
- The villa has its own boat mooring No. 334 of 12 x 4,9 m located in Basin 4, approx. 3 minutes walk from the villa.
- The owner of a property in Seychelles is entitled to apply for a long-term residence permit.

#### **Ground floor plan**



### First floor plan





















# Anse Bigorno beach with a view of the islands of Sainte Anne and Cerf