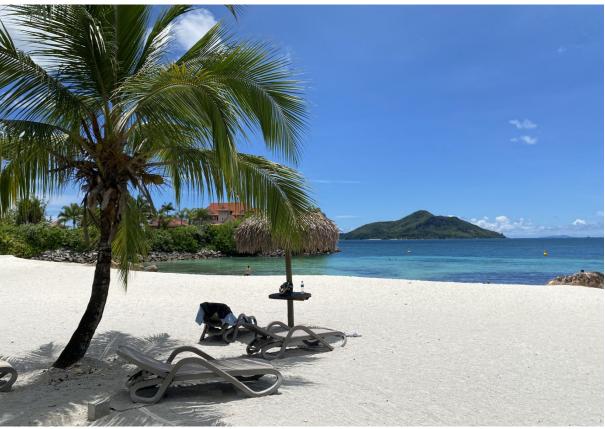

ilet, technical facilities, covered terraces (verandas) with a total area of 98 m², garden shower and a covered golf buggy parking space.
- The villa is fully furnished, air-conditioned and equipped with all electrical appliances. All this equipment is included in the purchase price.
- The remaining part of the property consists of a landscaped tropical garden with a large private swimming pool and direct access to Anse Bigorno beach.
- The villa has its own boat mooring No. 334 of 12 x 4,9 m located in Basin 4, approx. 3 minutes walk from the villa.
- The owner of a property in Seychelles is entitled to apply for a long-term residence permit.

#### **Ground floor plan**



### First floor plan





















# Anse Bigorno beach with a view of the islands of Sainte Anne and Cerf