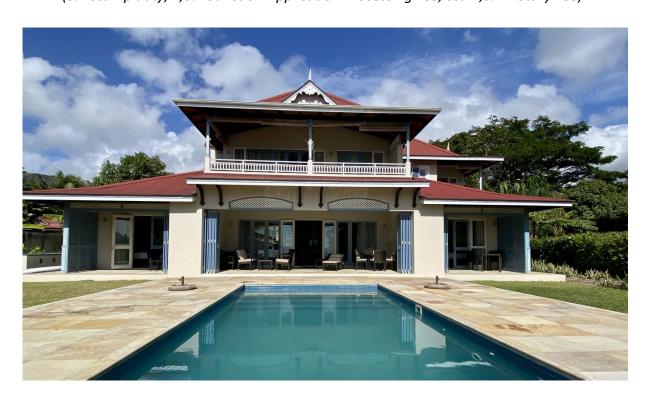

### **Basic information:**

- Eden Island Resort is located on Eden Island next to Mahé, the largest island in the Seychelles, about 7 km from the Seychelles International Airport and about 5 km from the capital city of Victoria.
- The resort provides very comfortable facilities 4 sandy beaches, 3 communal swimming pools, fitness centre, tennis and padel court. Security service 24/7.
- Within walking distance is the Eden Plaza shopping gallery with a private medical health center Euromedical Family Clinic, shops, restaurants and cafés, pharmacy, bank, exchange office and Spar supermarket with grocery, drugstore, and others.
- This is a two-storey, colonial-style villa No. 127, set on a plot of 1 668 m² with direct access to Anse Bigorno beach and view of the neighbouring islands of Sainte Anne and Cerf.
- The villa has a living area of 345 m², 4 bedrooms (2 bedrooms on the ground floor, 2 bedrooms on the first floor), each with en-suite bathroom and separate toilet, living area with dining area and kitchen, entrance hall, guest toilet, technical facilities, covered terraces (verandas) with a total area of 98 m², garden shower and a covered golf buggy parking space.
- The villa is fully furnished, air-conditioned and equipped with all electrical appliances. All this equipment is included in the purchase price.
- The remaining part of the property consists of a landscaped tropical garden with a large private swimming pool and direct access to Anse Bigorno beach.
- The villa has its own boat mooring No. 334 of 12 x 4,9 m located in Basin 4, approx. 3 minutes walk from the villa.
- The owner of a property in Seychelles is entitled to apply for a long-term residence permit.