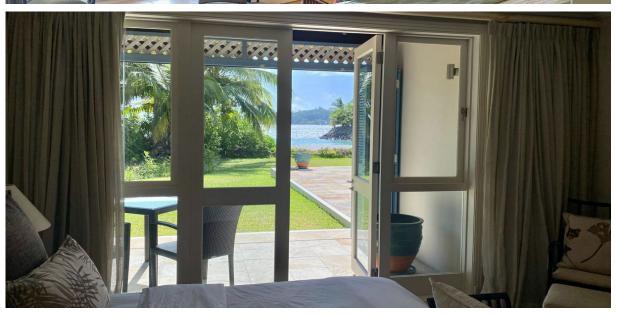

### **Basic information:**

- Eden Island Resort is located on Eden Island next to Mahé, the largest island in the Seychelles, about 7 km from the Seychelles International Airport and about 5 km from the capital city of Victoria.
- The resort provides very comfortable facilities 4 sandy beaches, 3 communal swimming pools, fitness centre, tennis and padel court. Security service 24/7.
- Within walking distance is the Eden Plaza shopping gallery with a private medical health center Euromedical Family Clinic, shops, restaurants and cafés, pharmacy, bank, exchange office and Spar supermarket with grocery, drugstore, and others.
- This is a two-storey, colonial-style villa No. 127, set on a plot of 1 668 m² with direct access to Anse Bigorno beach and view of the neighbouring islands of Sainte Anne and Cerf.
- The villa has a living area of 345 m², 4 bedrooms (2 bedrooms on the ground floor, 2 bedrooms on the first floor), each with en-suite bathroom and separate toilet, living area with dining area and kitchen, entrance hall, guest toilet, technical facilities, covered terraces (verandas) with a total area of 98 m², garden shower and a covered golf buggy parking space.
- The villa is fully furnished, air-conditioned and equipped with all electrical appliances. All this equipment is included in the purchase price.
- The remaining part of the property consists of a landscaped tropical garden with a large private swimming pool and direct access to Anse Bigorno beach.
- The villa has its own boat mooring No. 334 of 12 x 4,9 m located in Basin 4, approx. 3 minutes walk from the villa.
- The owner of a property in Seychelles is entitled to apply for a long-term residence permit.

# Anse Bigorno beach with a view of the islands of Sainte Anne and Cerf