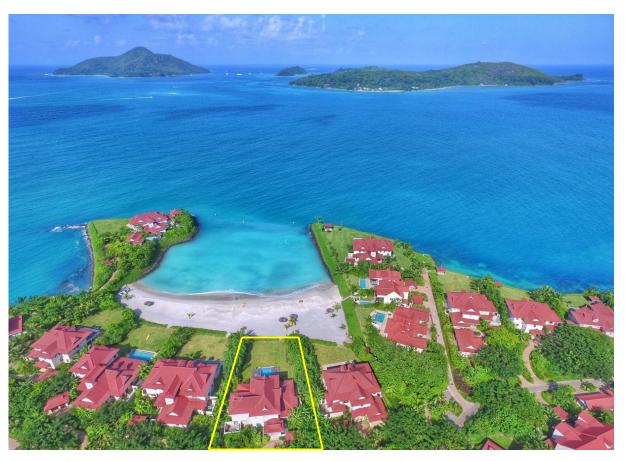

# Villa on the beach for Sale - Seychelles, Eden Island

Location: resort Eden Island, northeast coast of the main island of Mahé

Land area: 1 668 m², unit internal area: 345 m², unit covered area: 98 m² (4 bedrooms, swimming pool, boat mooring, ocean view and direct access to the beach)

### **Basic information:**

- Eden Island Resort is located on Eden Island next to Mahé, the largest island in the Seychelles, about 7 km from the Seychelles International Airport and about 5 km from the capital city of Victoria.
- The resort provides very comfortable facilities 4 sandy beaches, 3 communal swimming pools, fitness centre, tennis and padel court. Security service 24/7.
- Within walking distance is the Eden Plaza shopping gallery with a private medical health center Euromedical Family Clinic, shops, restaurants and cafés, pharmacy, bank, exchange office and Spar supermarket with grocery, drugstore, and others.
- This is a two-storey, colonial-style villa No. 127, set on a plot of 1 668 m² with direct access to Anse Bigorno beach and view of the neighbouring islands of Sainte Anne and Cerf.
- The villa has a living area of 345 m², 4 bedrooms (2 bedrooms on the ground floor, 2 bedrooms on the first floor), each with en-suite bathroom and separate toilet, living area with dining area and kitchen, entrance hall, guest toilet, technical facilities, covered terraces (verandas) with a total area of 98 m², garden shower and a covered golf buggy parking space.
- The villa is fully furnished, air-conditioned and equipped with all electrical appliances. All this equipment is included in the purchase price.
- The remaining part of the property consists of a landscaped tropical garden with a large private swimming pool and direct access to Anse Bigorno beach.
- The villa has its own boat mooring No. 334 of 12 x 4,9 m located in Basin 4, approx. 3 minutes walk from the villa.
- The owner of a property in Seychelles is entitled to apply for a long-term residence permit.