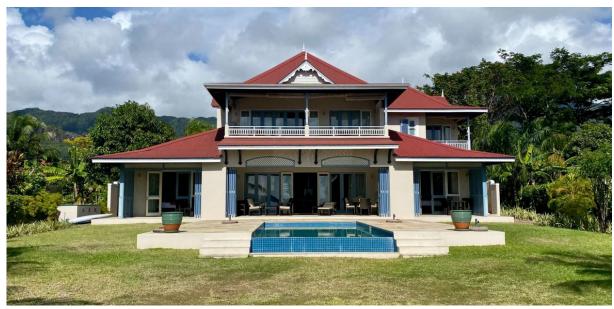

### **Basic information:**

- Eden Island Resort is located on Eden Island next to Mahé, the largest island in the Seychelles, about 7 km from the Seychelles International Airport and about 5 km from the capital city of Victoria.
- The resort provides very comfortable facilities 4 sandy beaches, 3 communal swimming pools, fitness centre, tennis and padel court. Security service 24/7.
- Within walking distance is the Eden Plaza shopping gallery with a private medical health center Euromedical Family Clinic, shops, restaurants and cafés, pharmacy, bank, exchange office and Spar supermarket with grocery, drugstore, and others.
- This is a two-storey, colonial-style villa No. 127, set on a plot of 1 668 m² with direct access to Anse Bigorno beach and view of the neighbouring islands of Sainte Anne and Cerf.
- The villa has a living area of 345 m², 4 bedrooms (2 bedrooms on the ground floor, 2 bedrooms on the first floor), each with en-suite bathroom and separate toilet, living area with dining area and kitchen, entrance hall, guest toilet, technical facilities, covered terraces (verandas) with a total area of 98 m², garden shower and a covered golf buggy parking space.
- The villa is fully furnished, air-conditioned and equipped with all electrical appliances. All this equipment is included in the purchase price.
- The remaining part of the property consists of a landscaped tropical garden with a large private swimming pool and direct access to Anse Bigorno beach.
- The villa has its own boat mooring No. 334 of 12 x 4,9 m located in Basin 4, approx. 3 minutes walk from the villa.
- The owner of a property in Seychelles is entitled to apply for a long-term residence permit.