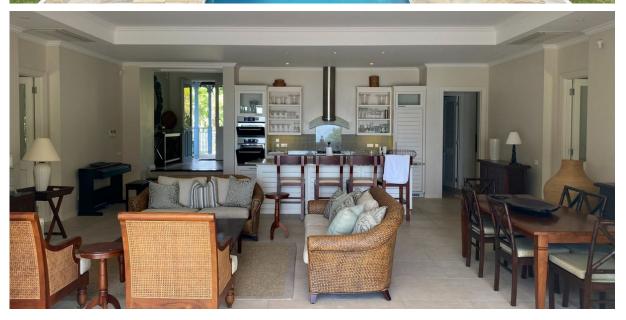

### **Basic information:**

- Eden Island Resort is located on Eden Island next to Mahé, the largest island in the Seychelles, about 7 km from the Seychelles International Airport and about 5 km from the capital city of Victoria.
- The resort provides very comfortable facilities 4 sandy beaches, 3 communal swimming pools, fitness centre, tennis and padel court. Security service 24/7.
- Within walking distance is the Eden Plaza shopping gallery with a private medical health center Euromedical Family Clinic, shops, restaurants and cafés, pharmacy, bank, exchange office and Spar supermarket with grocery, drugstore, and others.
- This is a two-storey, colonial-style villa No. 127, set on a plot of 1 668 m² with direct access to Anse Bigorno beach and view of the neighbouring islands of Sainte Anne and Cerf.
- The villa has a living area of 345 m², 4 bedrooms (2 bedrooms on the ground floor, 2 bedrooms on the first floor), each with en-suite bathroom and separate toilet, living area with dining area and kitchen, entrance hall, guest toilet, technical facilities, covered terraces (verandas) with a total area of 98 m², garden shower and a covered golf buggy parking space.
- The villa is fully furnished, air-conditioned and equipped with all electrical appliances. All this equipment is included in the purchase price.
- The remaining part of the property consists of a landscaped tropical garden with a large private swimming pool and direct access to Anse Bigorno beach.
- The villa has its own boat mooring No. 334 of 12 x 4,9 m located in Basin 4, approx. 3 minutes walk from the villa.
- The owner of a property in Seychelles is entitled to apply for a long-term residence permit.