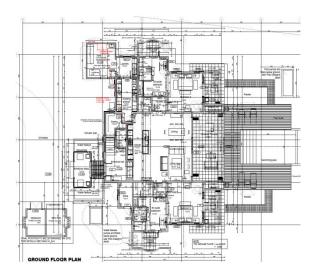

or), each with en-suite bathroom and separate toilet, living area with dining area and kitchen, entrance hall, guest toilet, technical facilities, covered terraces (verandas) with a total area of 98 m², garden shower and a covered golf buggy parking space.
- The villa is fully furnished, air-conditioned and equipped with all electrical appliances. All this equipment is included in the purchase price.
- The remaining part of the property consists of a landscaped tropical garden with a large private swimming pool and direct access to Anse Bigorno beach.
- The villa has its own boat mooring No. 334 of 12 x 4,9 m located in Basin 4, approx. 3 minutes walk from the villa.
- The owner of a property in Seychelles is entitled to apply for a long-term residence permit.

#### **Ground floor plan**



### First floor plan





















# Anse Bigorno beach with a view of the islands of Sainte Anne and Cerf