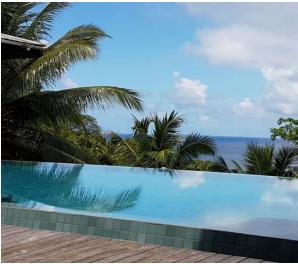

### **Basic information:**

- The property is located on the southwest coast of the main Seychelles island of Mahé, in the district of Baie Lazare, right at the sandy beach of Anse Soleil.
- The vicinity of the land is quiet and safe. Nearby are the 5\* Four Seasons and Kempinski hotel resorts, the International Airport is about 20 km away, the capital city of Victoria about 26 km away and the Anse Royale Hospital about 10 km away.
- The land is sloping with views of the surrounding tropical greenery and the Indian Ocean with Anse Soleil bay.
- The plot has direct access to Anse Soleil beach and includes approx. 60 meters of this beach.
- The land is crossed at the bottom by a protected freshwater lagoon, which must be preserved as a nature reserve. (There is a bridge across the lagoon to the beach.)
- At the top of the plot there are 2 fully functional family houses, each with 3 bedrooms.
- The owner of a property in Seychelles is entitled to apply for a long-term residence permit.