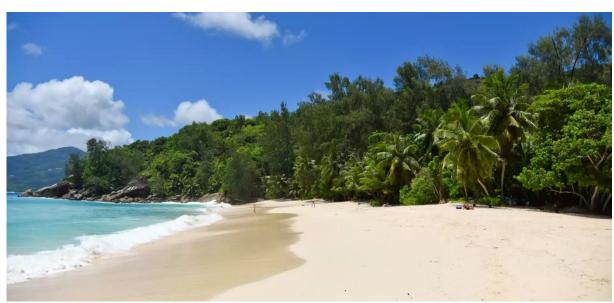

### Plot of 39,414 m² with sandy beach - Seychelles, Mahé, Baie Lazare

Location: southwest coast of the main island of Mahé, right at Anse Soleil beach

Total land area: 39,414 m<sup>2</sup>

(The plot includes 2 family houses and a sandy beach)

### **Basic information:**

- The property is located on the southwest coast of the main Seychelles island of Mahé, in the district of Baie Lazare, right at the sandy beach of Anse Soleil.
- The vicinity of the land is quiet and safe. Nearby are the 5\* Four Seasons and Kempinski hotel resorts, the International Airport is about 20 km away, the capital city of Victoria about 26 km away and the Anse Royale Hospital about 10 km away.
- The land is sloping with views of the surrounding tropical greenery and the Indian Ocean with Anse Soleil bay.
- The plot has direct access to Anse Soleil beach and includes approx. 60 meters of this beach.
- The land is crossed at the bottom by a protected freshwater lagoon, which must be preserved as a nature reserve. (There is a bridge across the lagoon to the beach.)
- At the top of the plot there are 2 fully functional family houses, each with 3 bedrooms.
- The owner of a property in Seychelles is entitled to apply for a long-term residence permit.