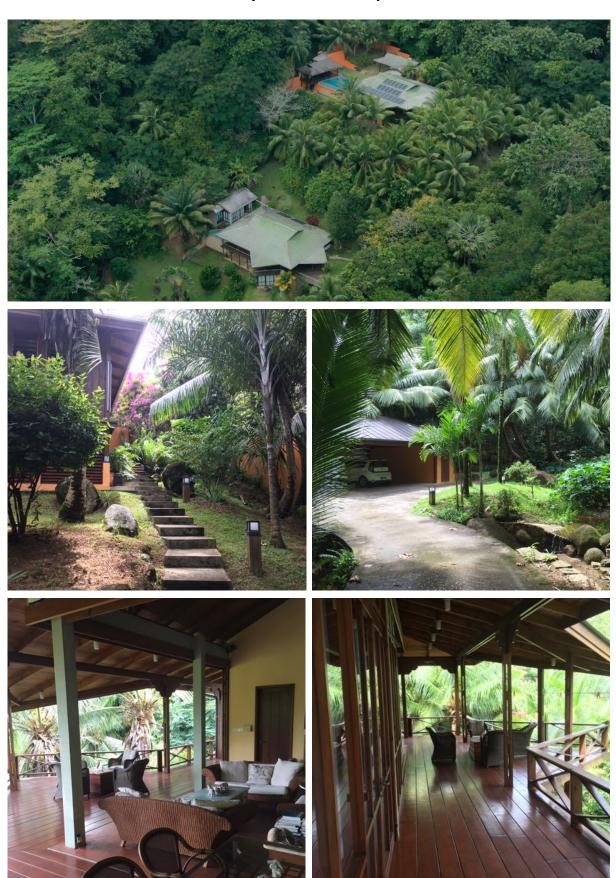

# Family houses on the plot

Anse Soleil beach

### **Basic information:**

- The property is located on the southwest coast of the main Seychelles island of Mahé, in the district of Baie Lazare, right at the sandy beach of Anse Soleil.
- The vicinity of the land is quiet and safe. Nearby are the 5\* Four Seasons and Kempinski hotel resorts, the International Airport is about 20 km away, the capital city of Victoria about 26 km away and the Anse Royale Hospital about 10 km away.
- The land is sloping with views of the surrounding tropical greenery and the Indian Ocean with Anse Soleil bay.
- The plot has direct access to Anse Soleil beach and includes approx. 60 meters of this beach.
- The land is crossed at the bottom by a protected freshwater lagoon, which must be preserved as a nature reserve. (There is a bridge across the lagoon to the beach.)
- At the top of the plot there are 2 fully functional family houses, each with 3 bedrooms.
- The owner of a property in Seychelles is entitled to apply for a long-term residence permit.