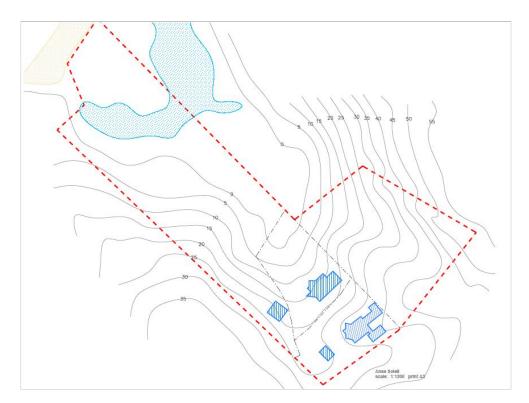

#### **Location of plot**

### **Basic information:**

- The property is located on the southwest coast of the main Seychelles island of Mahé, in the district of Baie Lazare, right at the sandy beach of Anse Soleil.
- The vicinity of the land is quiet and safe. Nearby are the 5\* Four Seasons and Kempinski hotel resorts, the International Airport is about 20 km away, the capital city of Victoria about 26 km away and the Anse Royale Hospital about 10 km away.
- The land is sloping with views of the surrounding tropical greenery and the Indian Ocean with Anse Soleil bay.
- The plot has direct access to Anse Soleil beach and includes approx. 60 meters of this beach.
- The land is crossed at the bottom by a protected freshwater lagoon, which must be preserved as a nature reserve. (There is a bridge across the lagoon to the beach.)
- At the top of the plot there are 2 fully functional family houses, each with 3 bedrooms.
- The owner of a property in Seychelles is entitled to apply for a long-term residence permit.