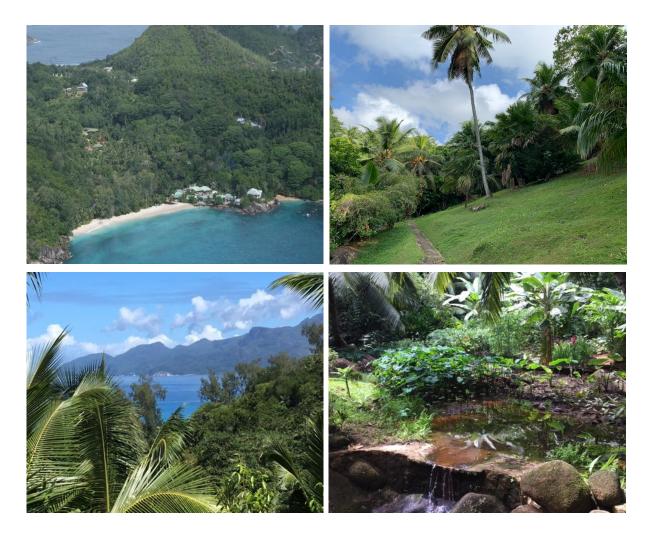

### **Basic information:**

- The property is located on the southwest coast of the main Seychelles island of Mahé, in the district of Baie Lazare, right at the sandy beach of Anse Soleil.
- The vicinity of the land is quiet and safe. Nearby are the 5\* Four Seasons and Kempinski hotel resorts, the International Airport is about 20 km away, the capital city of Victoria about 26 km away and the Anse Royale Hospital about 10 km away.
- The land is sloping with views of the surrounding tropical greenery and the Indian Ocean with Anse Soleil bay.
- The plot has direct access to Anse Soleil beach and includes approx. 60 meters of this beach.
- The land is crossed at the bottom by a protected freshwater lagoon, which must be preserved as a nature reserve. (There is a bridge across the lagoon to the beach.)
- At the top of the plot there are 2 fully functional family houses, each with 3 bedrooms.
- The owner of a property in Seychelles is entitled to apply for a long-term residence permit.

# Family houses on the plot

Anse Soleil beach