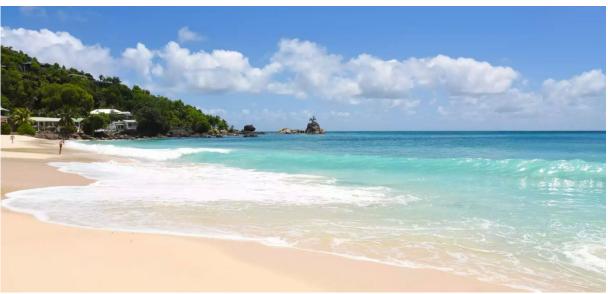

### Plot of 39,414 m² with sandy beach - Seychelles, Mahé, Baie Lazare

Location: southwest coast of the main island of Mahé, right at Anse Soleil beach

Total land area: 39,414 m<sup>2</sup>

(The plot includes 2 family houses and a sandy beach)

### **Basic information:**

- The property is located on the southwest coast of the main Seychelles island of Mahé, in the district of Baie Lazare, right at the sandy beach of Anse Soleil.
- The vicinity of the land is quiet and safe. Nearby are the 5\* Four Seasons and Kempinski hotel resorts, the International Airport is about 20 km away, the capital city of Victoria about 26 km away and the Anse Royale Hospital about 10 km away.
- The land is sloping with views of the surrounding tropical greenery and the Indian Ocean with Anse Soleil bay.
- The plot has direct access to Anse Soleil beach and includes approx. 60 meters of this beach.
- The land is crossed at the bottom by a protected freshwater lagoon, which must be preserved as a nature reserve. (There is a bridge across the lagoon to the beach.)
- At the top of the plot there are 2 fully functional family houses, each with 3 bedrooms.
- The owner of a property in Seychelles is entitled to apply for a long-term residence permit.