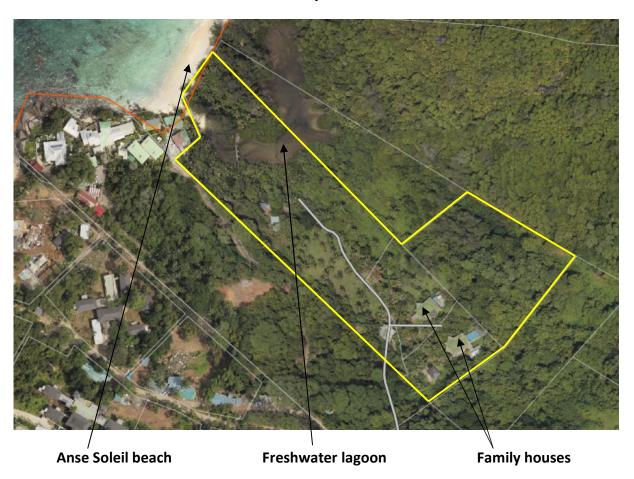

### **Basic information:**

- The property is located on the southwest coast of the main Seychelles island of Mahé, in the district of Baie Lazare, right at the sandy beach of Anse Soleil.
- The vicinity of the land is quiet and safe. Nearby are the 5\* Four Seasons and Kempinski hotel resorts, the International Airport is about 20 km away, the capital city of Victoria about 26 km away and the Anse Royale Hospital about 10 km away.
- The land is sloping with views of the surrounding tropical greenery and the Indian Ocean with Anse Soleil bay.
- The plot has direct access to Anse Soleil beach and includes approx. 60 meters of this beach.
- The land is crossed at the bottom by a protected freshwater lagoon, which must be preserved as a nature reserve. (There is a bridge across the lagoon to the beach.)
- At the top of the plot there are 2 fully functional family houses, each with 3 bedrooms.
- The owner of a property in Seychelles is entitled to apply for a long-term residence permit.

## Plot plan