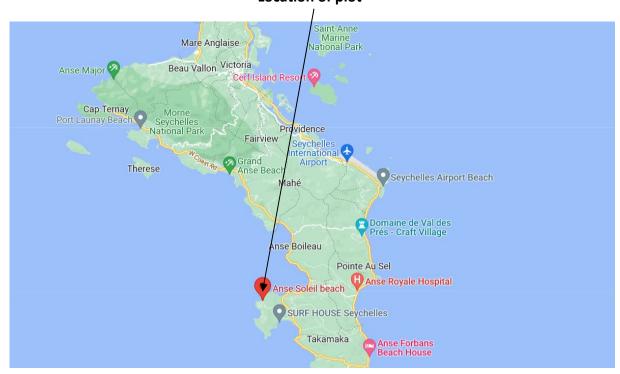

#### **Location of plot**

### **Basic information:**

- The property is located on the southwest coast of the main Seychelles island of Mahé, in the district of Baie Lazare, right at the sandy beach of Anse Soleil.
- The vicinity of the land is quiet and safe. Nearby are the 5\* Four Seasons and Kempinski hotel resorts, the International Airport is about 20 km away, the capital city of Victoria about 26 km away and the Anse Royale Hospital about 10 km away.
- The land is sloping with views of the surrounding tropical greenery and the Indian Ocean with Anse Soleil bay.
- The plot has direct access to Anse Soleil beach and includes approx. 60 meters of this beach.
- The land is crossed at the bottom by a protected freshwater lagoon, which must be preserved as a nature reserve. (There is a bridge across the lagoon to the beach.)
- At the top of the plot there are 2 fully functional family houses, each with 3 bedrooms.
- The owner of a property in Seychelles is entitled to apply for a long-term residence permit.