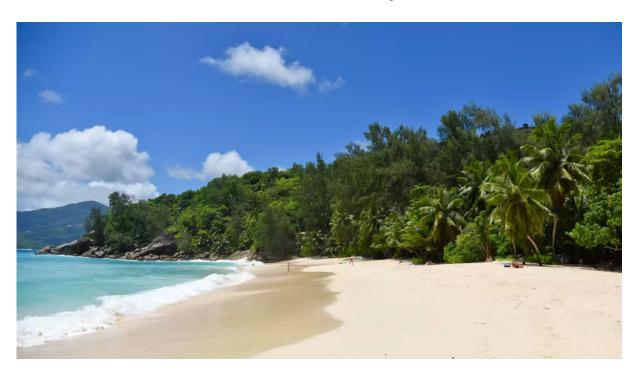

### Plot of 39,414 m² with sandy beach - Seychelles, Mahé, Baie Lazare

Location: southwest coast of the main island of Mahé, right at Anse Soleil beach

Total land area: 39,414 m<sup>2</sup>

(The plot includes 2 family houses and a sandy beach)

### **Basic information:**

- The property is located on the southwest coast of the main Seychelles island of Mahé, in the district of Baie Lazare, right at the sandy beach of Anse Soleil.
- The vicinity of the land is quiet and safe. Nearby are the 5\* Four Seasons and Kempinski hotel resorts, the International Airport is about 20 km away, the capital city of Victoria about 26 km away and the Anse Royale Hospital about 10 km away.
- The land is sloping with views of the surrounding tropical greenery and the Indian Ocean with Anse Soleil bay.
- The plot has direct access to Anse Soleil beach and includes approx. 60 meters of this beach.
- The land is crossed at the bottom by a protected freshwater lagoon, which must be preserved as a nature reserve. (There is a bridge across the lagoon to the beach.)
- At the top of the plot there are 2 fully functional family houses, each with 3 bedrooms.
- The owner of a property in Seychelles is entitled to apply for a long-term residence permit.