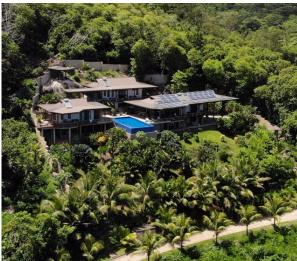

uaranteeing sufficient privacy for each owner.
- The current offer includes 6 last available building plots with complete infrastructure in size from 2,950 to 6,197 m².
- All these building plots are sold with a commitment to build a residential house (family house or villa).
- The owner of a property in Seychelles is entitled to apply for a long-term residence permit.









## **Building plots for sale:**

| Plot No.   | Plot size | Plot price  |
|------------|-----------|-------------|
| Plot No. 1 | 5,572 m²  | EUR 700,000 |
| Plot No. 2 | 6,197 m²  | EUR 700,000 |
| Plot No. 3 | 3,360 m²  | EUR 550,000 |
| Plot No. 4 | 3,235 m²  | EUR 500,000 |
| Plot No. 5 | 3,714 m²  | EUR 600,000 |
| Plot No. 6 | 2,950 m²  | EUR 350,000 |





## Photos of sold plots with already built villas











### Anse Takamaka beach (approx. 250 m from the property)



Anse Intendance beach (approx. 5 km from the property)