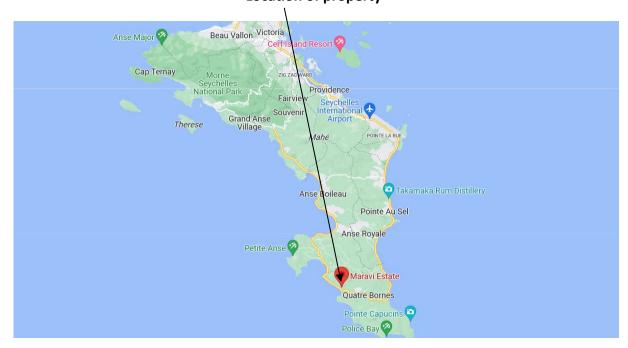

#### **Location of property**

#### **Basic information:**

- The building plots are located on the southwest coast of the main Seychelles island of Mahé, in the luxury residential area of Maravie Estate in the Takamaka district.
- The vicinity of the land is quiet and safe. The sandy beach of Anse Takamaka is about 5 minutes walk away and one of the most beautiful beaches on the island of Mahé, Anse Intendance, is about 10 minutes by car away.
- The Seychelles International Airport is approx. 20 km from the property, the capital city of Victoria approx. 28 km away and the Anse Royale Hospital approx. 9 km away.
- The Maravie Estate residential area consists of 21 large plots overlooking the Indian Ocean, guaranteeing sufficient privacy for each owner.
- The current offer includes 6 last available building plots with complete infrastructure in size from 2,950 to 6,197 m².
- All these building plots are sold with a commitment to build a residential house (family house or villa).
- The owner of a property in Seychelles is entitled to apply for a long-term residence permit.