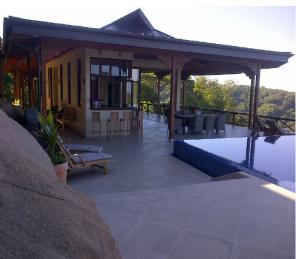

ranteeing sufficient privacy for each owner.
- The current offer includes 6 last available building plots with complete infrastructure in size from 2,950 to 6,197 m².
- All these building plots are sold with a commitment to build a residential house (family house or villa).
- The owner of a property in Seychelles is entitled to apply for a long-term residence permit.









## **Building plots for sale:**

| Plot No.   | Plot size | Plot price  |
|------------|-----------|-------------|
| Plot No. 1 | 5,572 m²  | EUR 700,000 |
| Plot No. 2 | 6,197 m²  | EUR 700,000 |
| Plot No. 3 | 3,360 m²  | EUR 550,000 |
| Plot No. 4 | 3,235 m²  | EUR 500,000 |
| Plot No. 5 | 3,714 m²  | EUR 600,000 |
| Plot No. 6 | 2,950 m²  | EUR 350,000 |





## Photos of sold plots with already built villas











### Anse Takamaka beach (approx. 250 m from the property)



Anse Intendance beach (approx. 5 km from the property)