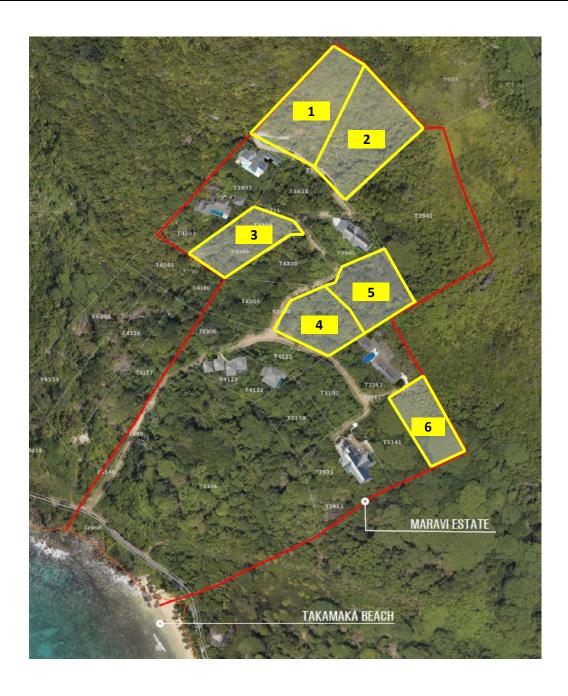

#### **Location of property**

#### **Basic information:**

- The building plots are located on the southwest coast of the main Seychelles island of Mahé, in the luxury residential area of Maravie Estate in the Takamaka district.
- The vicinity of the land is quiet and safe. The sandy beach of Anse Takamaka is about 5 minutes walk away and one of the most beautiful beaches on the island of Mahé, Anse Intendance, is about 10 minutes by car away.
- The Seychelles International Airport is approx. 20 km from the property, the capital city of Victoria approx. 28 km away and the Anse Royale Hospital approx. 9 km away.
- The Maravie Estate residential area consists of 21 large plots overlooking the Indian Ocean, guaranteeing sufficient privacy for each owner.
- The current offer includes 6 last available building plots with complete infrastructure in size from 2,950 to 6,197 m².
- All these building plots are sold with a commitment to build a residential house (family house or villa).
- The owner of a property in Seychelles is entitled to apply for a long-term residence permit.

## **Building plots for sale:**

| Plot No.   | Plot size | Plot price  |
|------------|-----------|-------------|
| Plot No. 1 | 5,572 m²  | EUR 700,000 |
| Plot No. 2 | 6,197 m²  | EUR 700,000 |
| Plot No. 3 | 3,360 m²  | EUR 550,000 |
| Plot No. 4 | 3,235 m²  | EUR 500,000 |
| Plot No. 5 | 3,714 m²  | EUR 600,000 |
| Plot No. 6 | 2,950 m²  | EUR 350,000 |