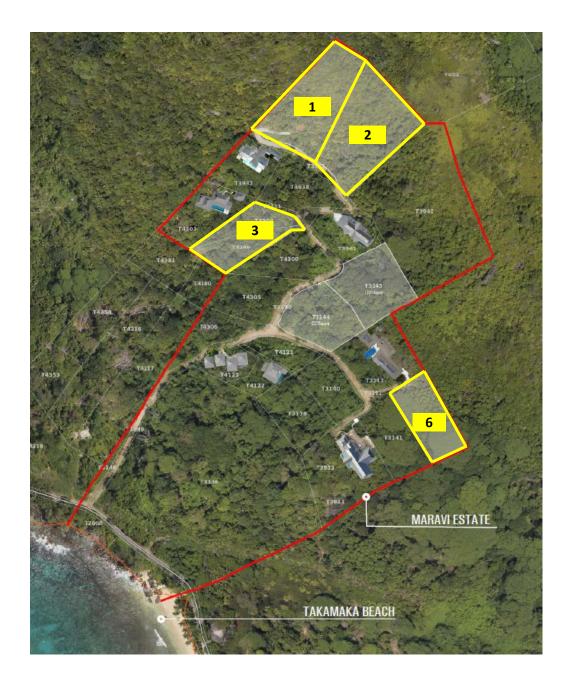

#### **Basic information:**

- The building plots are located on the southwest coast of the main Seychelles island of Mahé, in the luxury residential area of Maravie Estate in the Takamaka district.
- The vicinity of the land is quiet and safe. The sandy beach of Anse Takamaka is about 5 minutes walk away and one of the most beautiful beaches on the island of Mahé, Anse Intendance, is about 10 minutes by car away.
- The Seychelles International Airport is approx. 20 km from the property, the capital city of Victoria approx. 28 km away and the Anse Royale Hospital approx. 9 km away.
- The Maravie Estate residential area consists of 21 large plots overlooking the Indian Ocean, guaranteeing sufficient privacy for each owner.
- The current offer includes 4 last available building plots with complete infrastructure in size from 2,950 to 6,197 m<sup>2</sup>.
- All these building plots are sold with a commitment to build a residential house (family house or villa).
- The owner of a property in Seychelles is entitled to apply for a long-term residence permit.

### Building plots for sale:

| Plot No.     | Plot size | Plot price  |
|--------------|-----------|-------------|
| * Plot No. 1 | 5,572 m²  | EUR 600,000 |
| * Plot No. 2 | 6,197 m²  | EUR 600,000 |
| Plot No. 3   | 3,360 m²  | EUR 400,000 |
| Plot No. 6   | 2,950 m²  | EUR 250,000 |