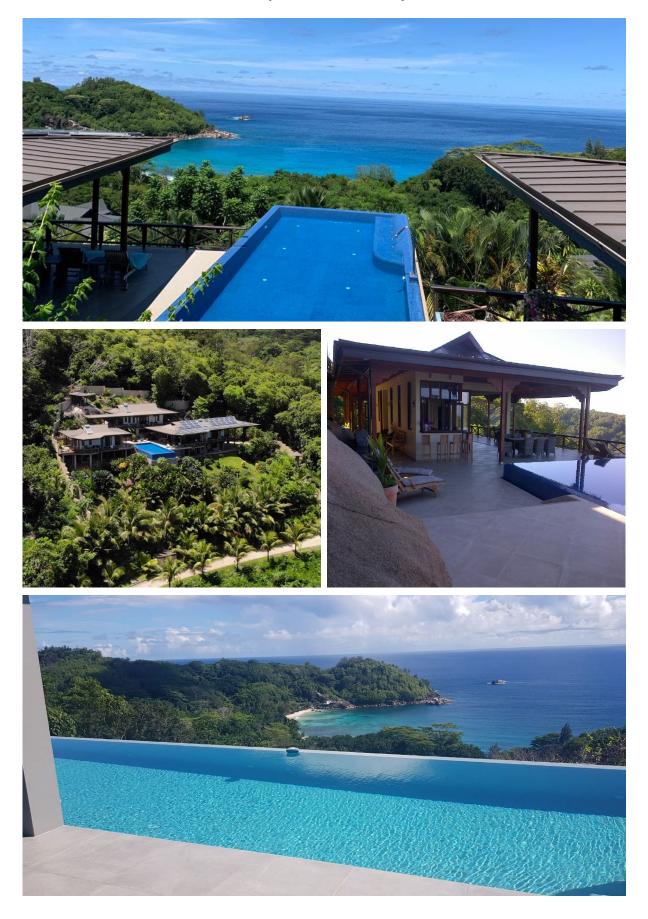

es 4 last available building plots with complete infrastructure in size from 2,950 to 6,197 m<sup>2</sup>.
- All these building plots are sold with a commitment to build a residential house (family house or villa).
- The owner of a property in Seychelles is entitled to apply for a long-term residence permit.





### Building plots for sale:

| Plot No.     | Plot size | Plot price  |
|--------------|-----------|-------------|
| * Plot No. 1 | 5,572 m²  | EUR 600,000 |
| * Plot No. 2 | 6,197 m²  | EUR 600,000 |
| Plot No. 3   | 3,360 m²  | EUR 400,000 |
| Plot No. 6   | 2,950 m²  | EUR 250,000 |

\* In the case of the joint purchase of both plots No. 1 and No. 2, the total price is reduced to EUR 1,000,000 (i.e. EUR 500,000 per plot.)





# Photos of sold plots with already built villas





# Anse Takamaka beach (approx. 250 m from the property)



Anse Intendance beach (approx. 5 km from the property)