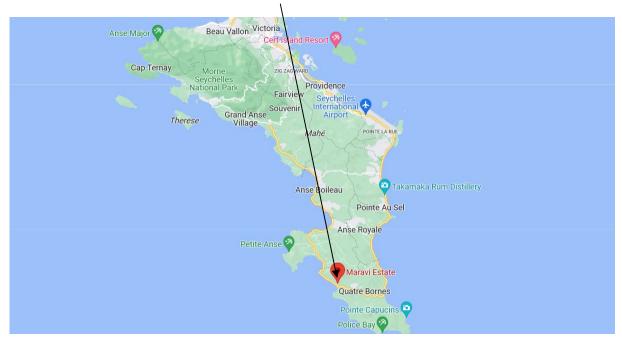

# Land with a commitment to build a residential house Seychelles, Mahé, Maravie Estate

Location: southwest coast of the main island of Mahé, near Anse Takamaka beach Building plots for sale: last 4 available (out of 21 plots), land area: 2,950 to 6,197 m<sup>2</sup> (Building plots are sold with a commitment to build a family house or villa.)

#### **Basic information:**

- The building plots are located on the southwest coast of the main Seychelles island of Mahé, in the luxury residential area of Maravie Estate in the Takamaka district.
- The vicinity of the land is quiet and safe. The sandy beach of Anse Takamaka is about 5 minutes walk away and one of the most beautiful beaches on the island of Mahé, Anse Intendance, is about 10 minutes by car away.
- The Seychelles International Airport is approx. 20 km from the property, the capital city of Victoria approx. 28 km away and the Anse Royale Hospital approx. 9 km away.
- The Maravie Estate residential area consists of 21 large plots overlooking the Indian Ocean, guaranteeing sufficient privacy for each owner.
- The current offer includes 4 last available building plots with complete infrastructure in size from 2,950 to 6,197 m<sup>2</sup>.
- All these building plots are sold with a commitment to build a residential house (family house or villa).
- The owner of a property in Seychelles is entitled to apply for a long-term residence permit.