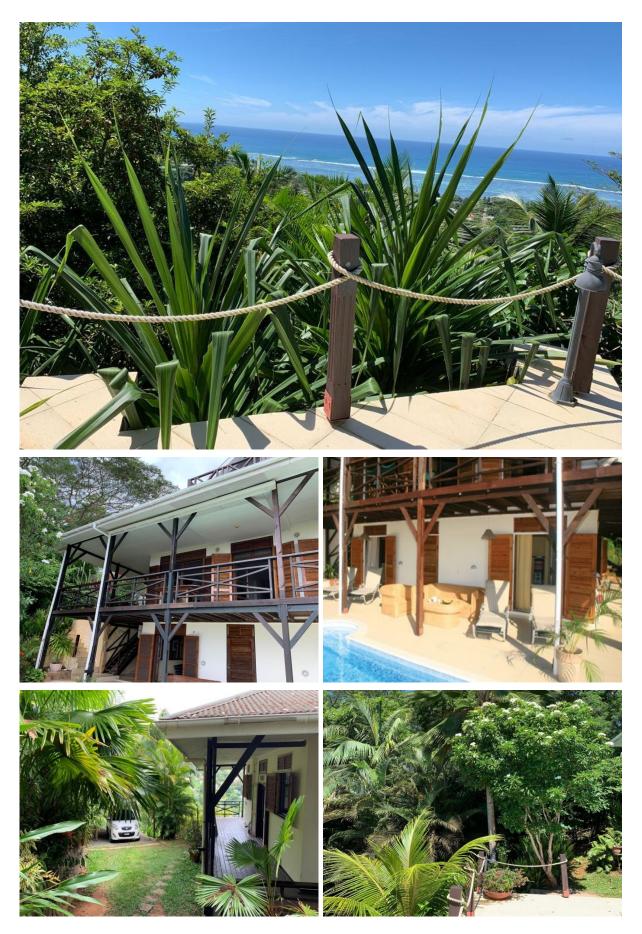

## Villa Vanilla with stunning Indian Ocean view - Seychelles, Mahé

Location: southeast coast of the main island of Mahé, near Anse Aux Pins beach

Land area: 2,860 m<sup>2</sup>, unit internal area: 250 m<sup>2</sup> (5 bedrooms, 5 bathrooms, private swimming pool)

## **Basic information:**

- The villa is located in the Anse Aux Pins district on the main island of Mahé, about 15 km southeast of the capital Victoria and about 5 km from the International Airport.
- Near the villa (approx. 400 m) is the Seychelles Golf Club with a 9-hole golf course and a sandy beach Anse Aux Pins.
- The villa is built in a plantation style on a 2,860 m<sup>2</sup> plot with spectacular views of the Indian Ocean, the golf course and the surrounding tropical greenery.
- The villa has unit internal area of 250 m<sup>2</sup>, 3 floors, 5 large bedrooms, 5 bathrooms, living room with dining area and kitchen, technical facilities and a spacious wooden terraces.
- The villa is partly furnished, air-conditioned and equipped with basic electrical appliances.
- Windows and doors are made in Europe, shutters and terraces are made of tropical hard wood. The fully equipped kitchen is fitted with granite countertop.
- The villa is surrounded by a landscaped garden with mature tropical greenery and a private swimming pool.
- The villa is connected to the Pilgrims security company.
- The owner of a property in Seychelles is entitled to apply for a long-term residence permit.