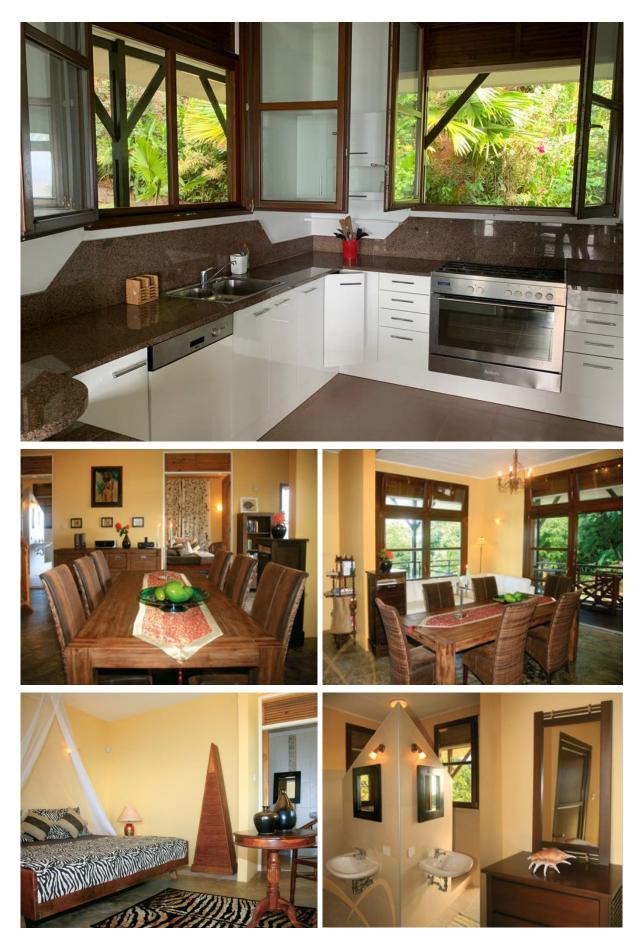

## **Basic information:**

- The villa is located in the Anse Aux Pins district on the main island of Mahé, about 15 km southeast of the capital Victoria and about 5 km from the International Airport.
- Near the villa (approx. 400 m) is the Seychelles Golf Club with a 9-hole golf course and a sandy beach Anse Aux Pins.
- The villa is built in a plantation style on a 2,860 m<sup>2</sup> plot with spectacular views of the Indian Ocean, the golf course and the surrounding tropical greenery.
- The villa has unit internal area of 250 m<sup>2</sup>, 3 floors, 5 large bedrooms, 5 bathrooms, living room with dining area and kitchen, technical facilities and a spacious wooden terraces.
- The villa is partly furnished, air-conditioned and equipped with basic electrical appliances.
- Windows and doors are made in Europe, shutters and terraces are made of tropical hard wood. The fully equipped kitchen is fitted with granite countertop.
- The villa is surrounded by a landscaped garden with mature tropical greenery and a private swimming pool.
- The villa is connected to the Pilgrims security company.
- The owner of a property in Seychelles is entitled to apply for a long-term residence permit.