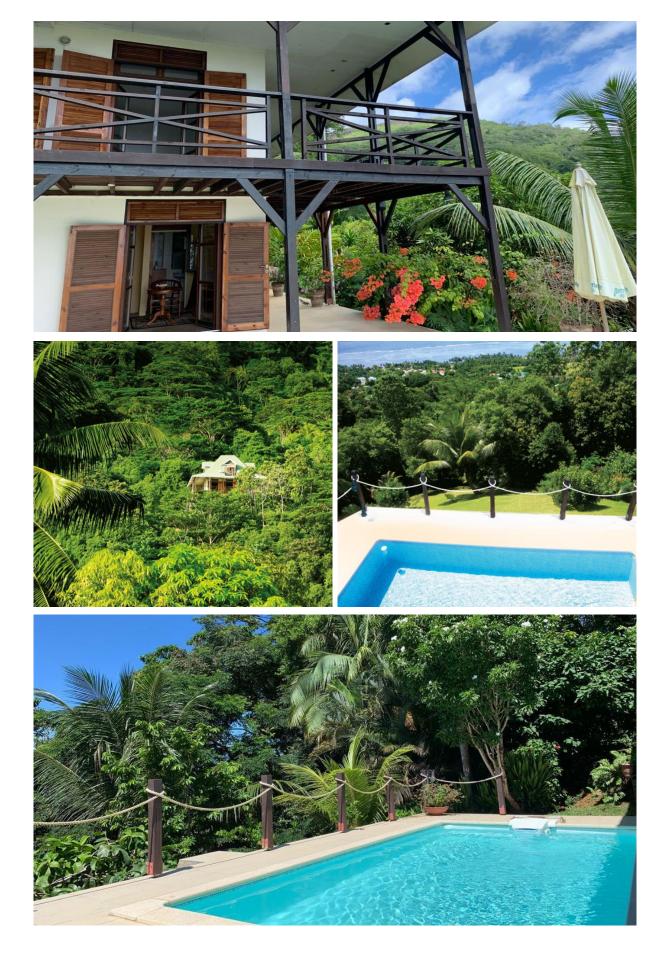

## **Basic information:**

- The villa is located in the Anse Aux Pins district on the main island of Mahé, about 15 km southeast of the capital Victoria and about 5 km from the International Airport.
- Near the villa (approx. 400 m) is the Seychelles Golf Club with a 9-hole golf course and a sandy beach Anse Aux Pins.
- The villa is built in a plantation style on a 2,860 m<sup>2</sup> plot with spectacular views of the Indian Ocean, the golf course and the surrounding tropical greenery.
- The villa has unit internal area of 250 m<sup>2</sup>, 3 floors, 5 large bedrooms, 5 bathrooms, living room with dining area and kitchen, technical facilities and a spacious wooden terraces.
- The villa is partly furnished, air-conditioned and equipped with basic electrical appliances.
- Windows and doors are made in Europe, shutters and terraces are made of tropical hard wood. The fully equipped kitchen is fitted with granite countertop.
- The villa is surrounded by a landscaped garden with mature tropical greenery and a private swimming pool.
- The villa is connected to the Pilgrims security company.
- The owner of a property in Seychelles is entitled to apply for a long-term residence permit.