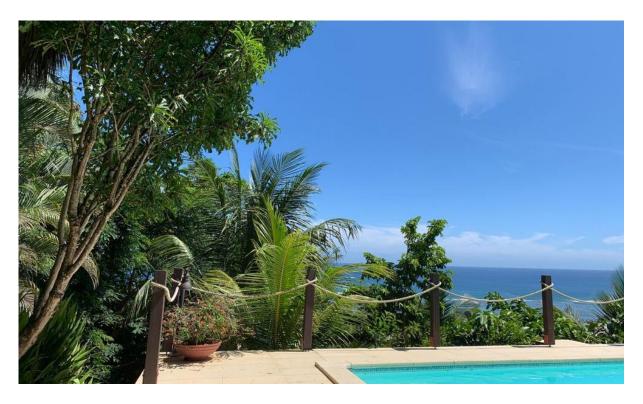

## **Basic information:**

- The villa is located in the Anse Aux Pins district on the main island of Mahé, about 15 km southeast of the capital Victoria and about 5 km from the International Airport.
- Near the villa (approx. 400 m) is the Seychelles Golf Club with a 9-hole golf course and a sandy beach Anse Aux Pins.
- The villa is built in a plantation style on a 2,860 m<sup>2</sup> plot with spectacular views of the Indian Ocean, the golf course and the surrounding tropical greenery.
- The villa has unit internal area of 250 m<sup>2</sup>, 3 floors, 5 large bedrooms, 5 bathrooms, living room with dining area and kitchen, technical facilities and a spacious wooden terraces.
- The villa is partly furnished, air-conditioned and equipped with basic electrical appliances.
- Windows and doors are made in Europe, shutters and terraces are made of tropical hard wood. The fully equipped kitchen is fitted with granite countertop.
- The villa is surrounded by a landscaped garden with mature tropical greenery and a private swimming pool.
- The villa is connected to the Pilgrims security company.
- The owner of a property in Seychelles is entitled to apply for a long-term residence permit.