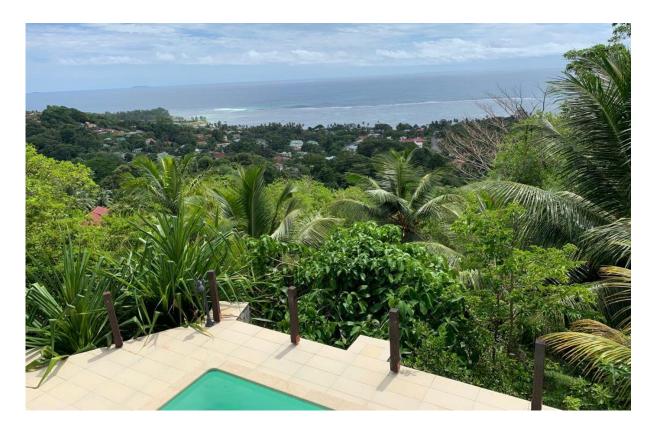

## **Basic information:**

- The villa is located in the Anse Aux Pins district on the main island of Mahé, about 15 km southeast of the capital Victoria and about 5 km from the International Airport.
- Near the villa (approx. 400 m) is the Seychelles Golf Club with a 9-hole golf course and a sandy beach Anse Aux Pins.
- The villa is built in a plantation style on a 2,860 m<sup>2</sup> plot with spectacular views of the Indian Ocean, the golf course and the surrounding tropical greenery.
- The villa has unit internal area of 250 m<sup>2</sup>, 3 floors, 5 large bedrooms, 5 bathrooms, living room with dining area and kitchen, technical facilities and a spacious wooden terraces.
- The villa is partly furnished, air-conditioned and equipped with basic electrical appliances.
- Windows and doors are made in Europe, shutters and terraces are made of tropical hard wood. The fully equipped kitchen is fitted with granite countertop.
- The villa is surrounded by a landscaped garden with mature tropical greenery and a private swimming pool.
- The villa is connected to the Pilgrims security company.
- The owner of a property in Seychelles is entitled to apply for a long-term residence permit.