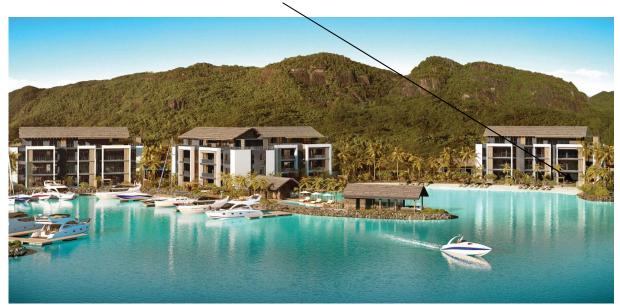

## Beach apartment A1 for Sale - Seychelles, Pangia Beach

Location: resort Pangia Beach, east coast of the main island of Mahé

**Unit area: 235 m<sup>2</sup>, garden area: 172 m<sup>2</sup>** (4 bedrooms, garden, private swimming pool, direct access to the beach)

## **Basic information:**

- The apartment is located in the boutique resort of Pangia Beach, which has won prestigious international awards such as Best Residential Project in Seychelles and Best Residential Project in Africa.
- Eden Island, Eden Plaza shopping mall, private clinic, Eden Island international marina and Roche Caiman Sports Complex are 5 minutes drive and Sainte Anne Marine National Park 5 minutes by boat from Pangia Beach.
- The capital city Victoria is 5 km away from the resort, as well as the Seychelles International Airport.
- This is a modern ground floor beach apartment with a living area of 235 m<sup>2</sup>, 4 bedrooms, each with en-suite bathroom and separate toilet, a central living area with dining area and kitchen, technical facilities and a separate guest toilet.
- The living room is surrounded by a covered outdoor terrace, which flows into a 172 m<sup>2</sup> garden with a private swimming pool and direct access to the beach.
- One covered car parking space belongs to the apartment.
- The apartment is fully furnished with designer furniture, air-conditioned and connected to the Wi-Fi and security system. (The apartment is sold including all equipment.)
- The apartment is sold and transferred to Purchaser on freehold title. The owner can rent out his/her apartment on a long-term basis. (Short-term rentals are not allowed in Pangia Beach).
- The owner of a property in Seychelles is entitled to apply for a long-term residence permit.