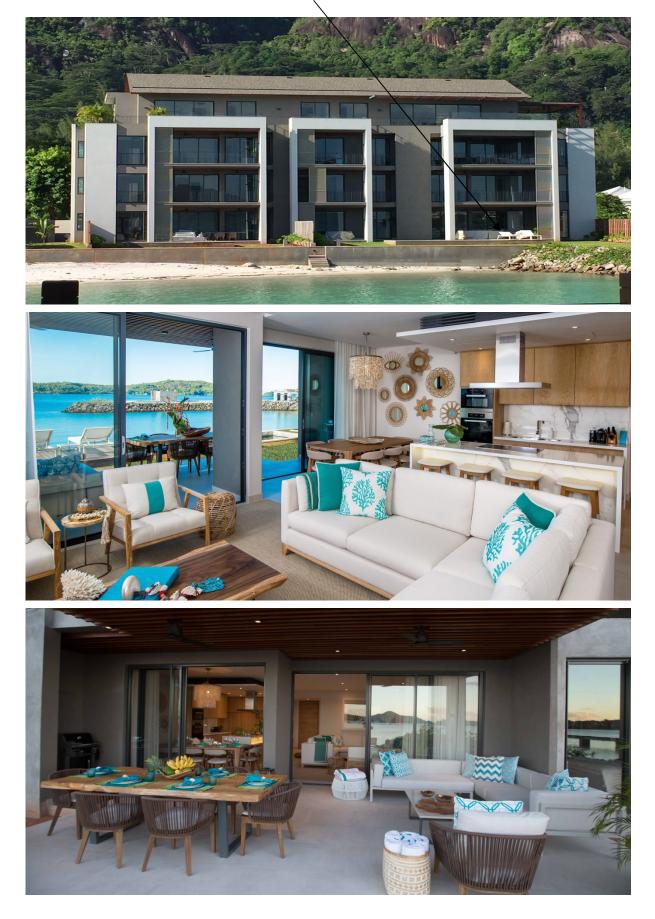

## Beach apartment A1 for Sale - Seychelles, Pangia Beach

Location: resort Pangia Beach, east coast of the main island of Mahé

**Unit area: 235 m<sup>2</sup>, garden area: 172 m<sup>2</sup>** (4 bedrooms, garden, private swimming pool, direct access to the beach)

## **Basic information:**

- The apartment is located in the boutique resort of Pangia Beach, which has won prestigious international awards such as Best Residential Project in Seychelles and Best Residential Project in Africa.
- Eden Island, Eden Plaza shopping mall, private clinic, Eden Island international marina and Roche Caiman Sports Complex are 5 minutes drive and Sainte Anne Marine National Park 5 minutes by boat from Pangia Beach.
- The capital city Victoria is 5 km away from the resort, as well as the Seychelles International Airport.
- This is a modern ground floor beach apartment with a living area of 235 m<sup>2</sup>, 4 bedrooms, each with en-suite bathroom and separate toilet, a central living area with dining area and kitchen, technical facilities and a separate guest toilet.
- The living room is surrounded by a covered outdoor terrace, which flows into a 172 m<sup>2</sup> garden with a private swimming pool and direct access to the beach.
- One covered car parking space belongs to the apartment.
- The apartment is fully furnished with designer furniture, air-conditioned and connected to the Wi-Fi and security system. (The apartment is sold including all equipment.)
- The apartment is sold and transferred to Purchaser on freehold title. The owner can rent out his/her apartment on a long-term basis. (Short-term rentals are not allowed in Pangia Beach).
- The owner of a property in Seychelles is entitled to apply for a long-term residence permit.