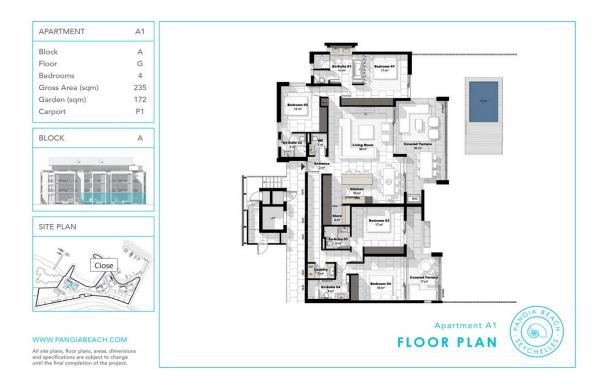

## Beach apartment A1 for Sale - Seychelles, Pangia Beach

Location: resort Pangia Beach, east coast of the main island of Mahé

**Unit area: 235 m<sup>2</sup>, garden area: 172 m<sup>2</sup>** (4 bedrooms, garden, private swimming pool, direct access to the beach)

## **Basic information:**

- The apartment is located in the boutique resort of Pangia Beach, which has won prestigious international awards such as Best Residential Project in Seychelles and Best Residential Project in Africa.
- Eden Island, Eden Plaza shopping mall, private clinic, Eden Island international marina and Roche Caiman Sports Complex are 5 minutes drive and Sainte Anne Marine National Park 5 minutes by boat from Pangia Beach.
- The capital city Victoria is 5 km away from the resort, as well as the Seychelles International Airport.
- This is a modern ground floor beach apartment with a living area of 235 m<sup>2</sup>, 4 bedrooms, each with en-suite bathroom and separate toilet, a central living area with dining area and kitchen, technical facilities and a separate guest toilet.
- The living room is surrounded by a covered outdoor terrace, which flows into a 172 m<sup>2</sup> garden with a private swimming pool and direct access to the beach.
- One covered car parking space belongs to the apartment.
- The apartment is fully furnished with designer furniture, air-conditioned and connected to the Wi-Fi and security system. (The apartment is sold including all equipment.)
- The apartment is sold and transferred to Purchaser on freehold title. The owner can rent out his/her apartment on a long-term basis. (Short-term rentals are not allowed in Pangia Beach).
- The owner of a property in Seychelles is entitled to apply for a long-term residence permit.