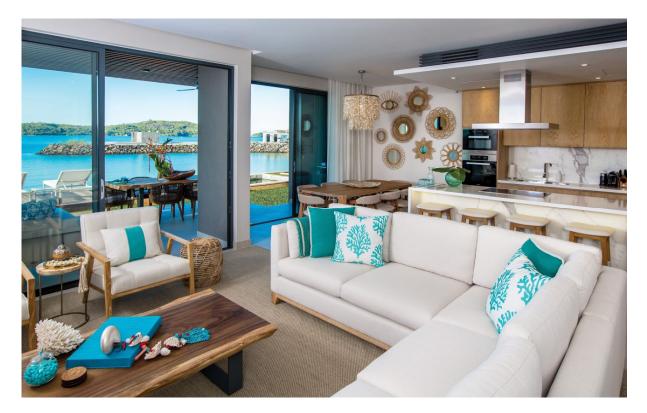

## Beach apartment A1 for Sale - Seychelles, Pangia Beach

Location: resort Pangia Beach, east coast of the main island of Mahé

**Unit area: 235 m<sup>2</sup>, garden area: 172 m<sup>2</sup>** (4 bedrooms, garden, private swimming pool, direct access to the beach)

## **Basic information:**

- The apartment is located in the boutique resort of Pangia Beach, which has won prestigious international awards such as Best Residential Project in Seychelles and Best Residential Project in Africa.
- Eden Island, Eden Plaza shopping mall, private clinic, Eden Island international marina and Roche Caiman Sports Complex are 5 minutes drive and Sainte Anne Marine National Park 5 minutes by boat from Pangia Beach.
- The capital city Victoria is 5 km away from the resort, as well as the Seychelles International Airport.
- This is a modern ground floor beach apartment with a living area of 235 m<sup>2</sup>, 4 bedrooms, each with en-suite bathroom and separate toilet, a central living area with dining area and kitchen, technical facilities and a separate guest toilet.
- The living room is surrounded by a covered outdoor terrace, which flows into a 172 m<sup>2</sup> garden with a private swimming pool and direct access to the beach.
- One covered car parking space belongs to the apartment.
- The apartment is fully furnished with designer furniture, air-conditioned and connected to the Wi-Fi and security system. (The apartment is sold including all equipment.)
- The apartment is sold and transferred to Purchaser on freehold title. The owner can rent out his/her apartment on a long-term basis. (Short-term rentals are not allowed in Pangia Beach).
- The owner of a property in Seychelles is entitled to apply for a long-term residence permit.