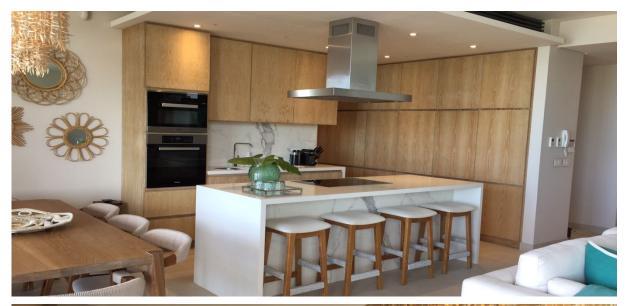

## **Basic information:**

- The apartment is located in the boutique resort of Pangia Beach, which has won prestigious international awards such as Best Residential Project in Seychelles and Best Residential Project in Africa.
- Eden Island, Eden Plaza shopping mall, private clinic, Eden Island international marina and Roche Caiman Sports Complex are 5 minutes drive and Sainte Anne Marine National Park 5 minutes by boat from Pangia Beach.
- The capital city Victoria is 5 km away from the resort, as well as the Seychelles International Airport.
- This is a modern ground floor beach apartment with a living area of 235 m<sup>2</sup>, 4 bedrooms, each with en-suite bathroom and separate toilet, a central living area with dining area and kitchen, technical facilities and a separate guest toilet.
- The living room is surrounded by a covered outdoor terrace, which flows into a 172 m<sup>2</sup> garden with a private swimming pool and direct access to the beach.
- One covered car parking space belongs to the apartment.
- The apartment is fully furnished with designer furniture, air-conditioned and connected to the Wi-Fi and security system. (The apartment is sold including all equipment.)
- The apartment is sold and transferred to Purchaser on freehold title. The owner can rent out his/her apartment on a long-term basis. (Short-term rentals are not allowed in Pangia Beach).
- The owner of a property in Seychelles is entitled to apply for a long-term residence permit.