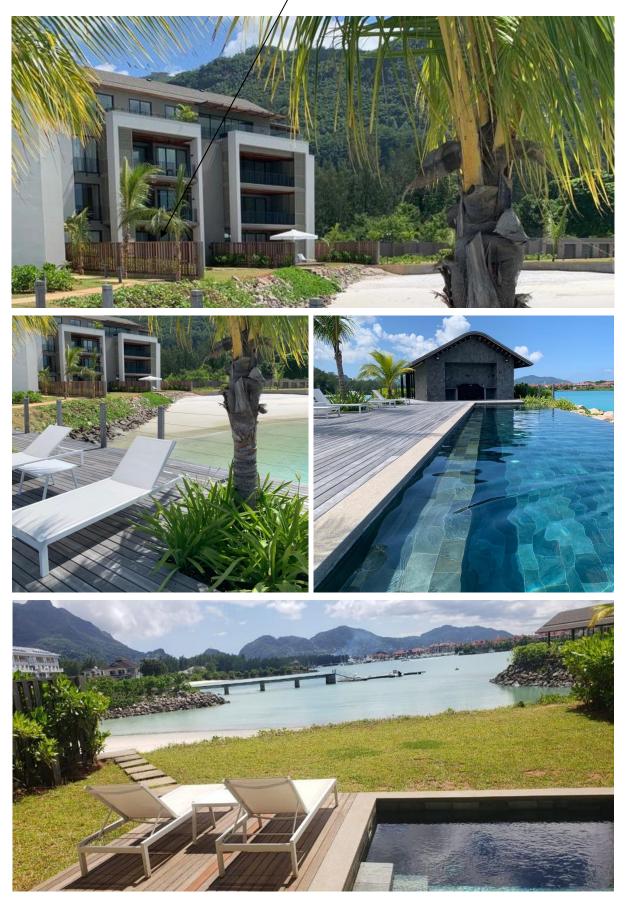

## **Basic information:**

- The apartment is located in the boutique resort of Pangia Beach, which has won prestigious international awards such as Best Residential Project in Seychelles and Best Residential Project in Africa.
- Eden Island, Eden Plaza shopping mall, private clinic, Eden Island international marina and Roche Caiman Sports Complex are 5 minutes drive and Sainte Anne Marine National Park 5 minutes by boat from Pangia Beach.
- The capital city Victoria is 5 km away from the resort, as well as the Seychelles International Airport.
- This is a modern ground floor beach apartment with a living area of 151 m<sup>2</sup>, 2 bedrooms, each with en-suite bathroom and separate toilet, a central living area with dining area and kitchen, technical facilities and a separate guest toilet.
- The living room is surrounded by a covered outdoor terrace, which flows into a 171 m<sup>2</sup> garden with a private swimming pool and direct access to the beach.
- One outdoor parking space, a 21 m<sup>2</sup> garage and a 10 x 5 metre boat mooring in the private marina of Pangia Beach belong to the apartment.
- The apartment is fully furnished with designer furniture, air-conditioned and connected to the Wi-Fi and security system. (The apartment is sold including all equipment.)
- The apartment is sold and transferred to Purchaser on freehold title. The owner can rent out his/her apartment on a long-term basis. (Short-term rentals are not allowed in Pangia Beach).
- The owner of a property in Seychelles is entitled to apply for a long-term residence permit.