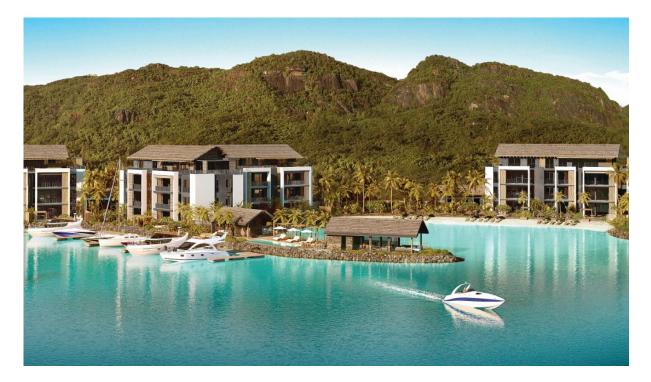

## Beach apartment B2 for Sale - Seychelles, Pangia Beach

Location: resort Pangia Beach, east coast of the main island of Mahé

**Unit area: 151 m<sup>2</sup>, garden area: 171 m<sup>2</sup>** (2 bedrooms, garden, private swimming pool, direct access to the beach)

## **Basic information:**

- The apartment is located in the boutique resort of Pangia Beach, which has won prestigious international awards such as Best Residential Project in Seychelles and Best Residential Project in Africa.
- Eden Island, Eden Plaza shopping mall, private clinic, Eden Island international marina and Roche Caiman Sports Complex are 5 minutes drive and Sainte Anne Marine National Park 5 minutes by boat from Pangia Beach.
- The capital city Victoria is 5 km away from the resort, as well as the Seychelles International Airport.
- This is a modern ground floor beach apartment with a living area of 151 m<sup>2</sup>, 2 bedrooms, each with en-suite bathroom and separate toilet, a central living area with dining area and kitchen, technical facilities and a separate guest toilet.
- The living room is surrounded by a covered outdoor terrace, which flows into a 171 m<sup>2</sup> garden with a private swimming pool and direct access to the beach.
- One outdoor parking space, a 21 m<sup>2</sup> garage and a 10 x 5 metre boat mooring in the private marina of Pangia Beach belong to the apartment.
- The apartment is fully furnished with designer furniture, air-conditioned and connected to the Wi-Fi and security system. (The apartment is sold including all equipment.)
- The apartment is sold and transferred to Purchaser on freehold title. The owner can rent out his/her apartment on a long-term basis. (Short-term rentals are not allowed in Pangia Beach).
- The owner of a property in Seychelles is entitled to apply for a long-term residence permit.