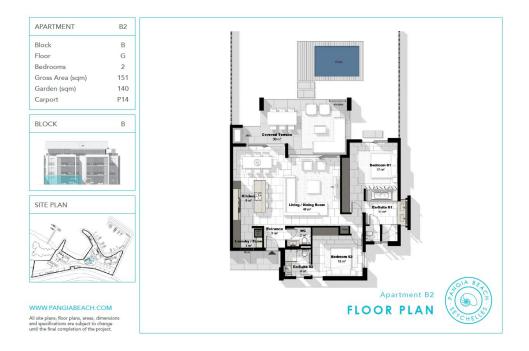

## Beach apartment B2 for Sale - Seychelles, Pangia Beach

Location: resort Pangia Beach, east coast of the main island of Mahé

**Unit area: 151 m<sup>2</sup>, garden area: 171 m<sup>2</sup>** (2 bedrooms, garden, private swimming pool, direct access to the beach)

## **Basic information:**

- The apartment is located in the boutique resort of Pangia Beach, which has won prestigious international awards such as Best Residential Project in Seychelles and Best Residential Project in Africa.
- Eden Island, Eden Plaza shopping mall, private clinic, Eden Island international marina and Roche Caiman Sports Complex are 5 minutes drive and Sainte Anne Marine National Park 5 minutes by boat from Pangia Beach.
- The capital city Victoria is 5 km away from the resort, as well as the Seychelles International Airport.
- This is a modern ground floor beach apartment with a living area of 151 m<sup>2</sup>, 2 bedrooms, each with en-suite bathroom and separate toilet, a central living area with dining area and kitchen, technical facilities and a separate guest toilet.
- The living room is surrounded by a covered outdoor terrace, which flows into a 171 m<sup>2</sup> garden with a private swimming pool and direct access to the beach.
- One outdoor parking space, a 21 m<sup>2</sup> garage and a 10 x 5 metre boat mooring in the private marina of Pangia Beach belong to the apartment.
- The apartment is fully furnished with designer furniture, air-conditioned and connected to the Wi-Fi and security system. (The apartment is sold including all equipment.)
- The apartment is sold and transferred to Purchaser on freehold title. The owner can rent out his/her apartment on a long-term basis. (Short-term rentals are not allowed in Pangia Beach).
- The owner of a property in Seychelles is entitled to apply for a long-term residence permit.