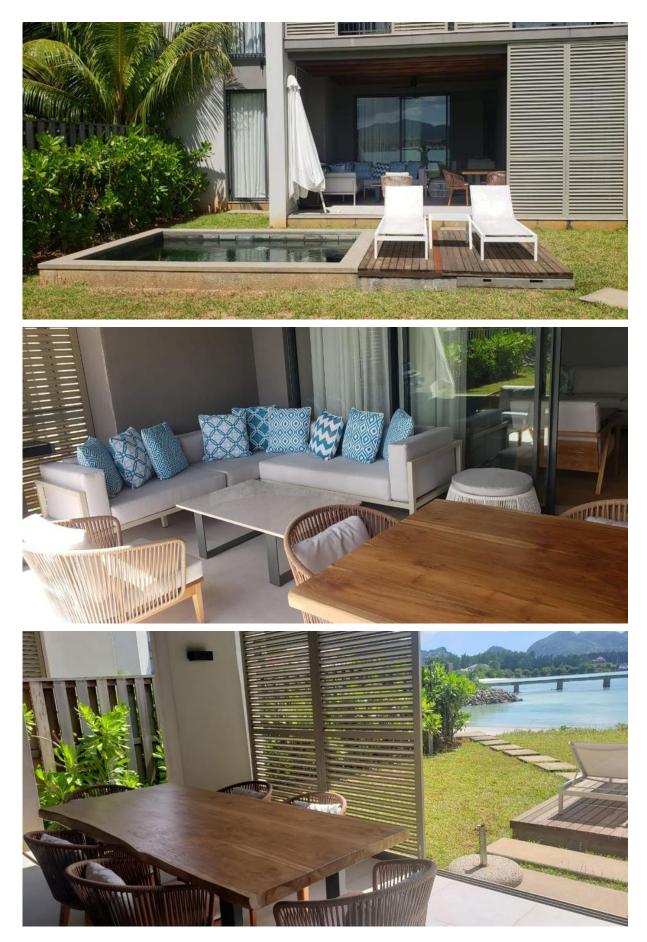

## Beach apartment B2 for Sale - Seychelles, Pangia Beach

Location: resort Pangia Beach, east coast of the main island of Mahé

**Unit area: 151 m<sup>2</sup>, garden area: 171 m<sup>2</sup>** (2 bedrooms, garden, private swimming pool, direct access to the beach)

## **Basic information:**

- The apartment is located in the boutique resort of Pangia Beach, which has won prestigious international awards such as Best Residential Project in Seychelles and Best Residential Project in Africa.
- Eden Island, Eden Plaza shopping mall, private clinic, Eden Island international marina and Roche Caiman Sports Complex are 5 minutes drive and Sainte Anne Marine National Park 5 minutes by boat from Pangia Beach.
- The capital city Victoria is 5 km away from the resort, as well as the Seychelles International Airport.
- This is a modern ground floor beach apartment with a living area of 151 m<sup>2</sup>, 2 bedrooms, each with en-suite bathroom and separate toilet, a central living area with dining area and kitchen, technical facilities and a separate guest toilet.
- The living room is surrounded by a covered outdoor terrace, which flows into a 171 m<sup>2</sup> garden with a private swimming pool and direct access to the beach.
- One outdoor parking space, a 21 m<sup>2</sup> garage and a 10 x 5 metre boat mooring in the private marina of Pangia Beach belong to the apartment.
- The apartment is fully furnished with designer furniture, air-conditioned and connected to the Wi-Fi and security system. (The apartment is sold including all equipment.)
- The apartment is sold and transferred to Purchaser on freehold title. The owner can rent out his/her apartment on a long-term basis. (Short-term rentals are not allowed in Pangia Beach).
- The owner of a property in Seychelles is entitled to apply for a long-term residence permit.