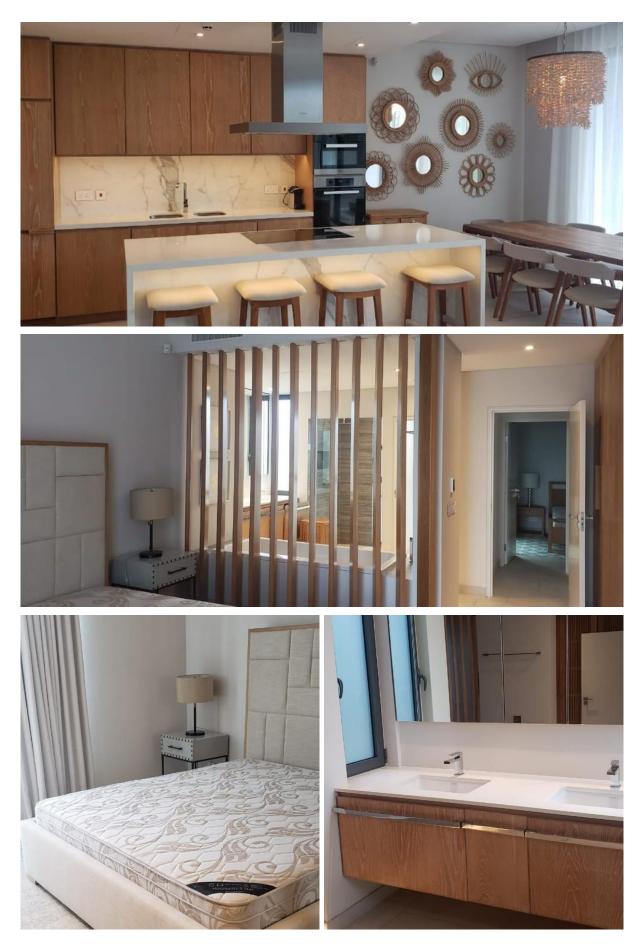

## **Basic information:**

- The apartment is located in the boutique resort of Pangia Beach, which has won prestigious international awards such as Best Residential Project in Seychelles and Best Residential Project in Africa.
- Eden Island, Eden Plaza shopping mall, private clinic, Eden Island international marina and Roche Caiman Sports Complex are 5 minutes drive and Sainte Anne Marine National Park 5 minutes by boat from Pangia Beach.
- The capital city Victoria is 5 km away from the resort, as well as the Seychelles International Airport.
- This is a modern ground floor beach apartment with a living area of 151 m<sup>2</sup>, 2 bedrooms, each with en-suite bathroom and separate toilet, a central living area with dining area and kitchen, technical facilities and a separate guest toilet.
- The living room is surrounded by a covered outdoor terrace, which flows into a 171 m<sup>2</sup> garden with a private swimming pool and direct access to the beach.
- One outdoor parking space, a 21 m<sup>2</sup> garage and a 10 x 5 metre boat mooring in the private marina of Pangia Beach belong to the apartment.
- The apartment is fully furnished with designer furniture, air-conditioned and connected to the Wi-Fi and security system. (The apartment is sold including all equipment.)
- The apartment is sold and transferred to Purchaser on freehold title. The owner can rent out his/her apartment on a long-term basis. (Short-term rentals are not allowed in Pangia Beach).
- The owner of a property in Seychelles is entitled to apply for a long-term residence permit.