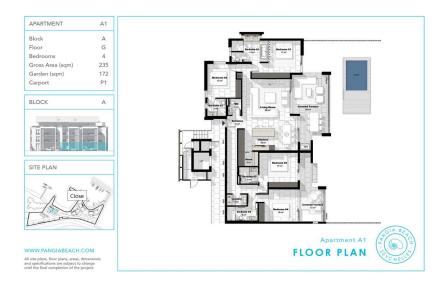

## Beach apartment A1 for Sale - Seychelles, Pangia Beach

Location: resort Pangia Beach, east coast of the main island of Mahé

**Unit area: 235 m<sup>2</sup>, garden area: 172 m<sup>2</sup>** (4 bedrooms, garden, private swimming pool, direct access to the beach)

## **Basic information:**

- The apartment is located in the boutique resort of Pangia Beach, which has won prestigious international awards such as Best Residential Project in Seychelles and Best Residential Project in Africa.
- The resort provides a pleasant intimate atmosphere and very comfortable communal facilities clubhouse, fitness centre and swimming pool. Security service 24/7.
- The capital city of Victoria is 5 km away from the resort, as well as the Seychelles International Airport.
- Eden Island with Eden Plaza shopping gallery, private medical health center Euromedical Family Clinic and Eden Island international marina are 5 min. drive from Pangia Beach. Sainte Anne Marine National Park 5 min. by boat.
- This is a modern ground floor beach apartment with a living area of 235 m<sup>2</sup>, 4 bedrooms, each with en-suite bathroom and separate toilet, a central living area with dining area and kitchen, technical facilities and a separate guest toilet.
- The living room is surrounded by a covered outdoor terrace, which flows into a 172 m<sup>2</sup> garden with a private swimming pool and direct access to the beach.
- One covered car parking space belongs to the apartment.
- The apartment is fully furnished with designer furniture, air-conditioned and connected to the Wi-Fi and security system. (The apartment is sold including all equipment.)
- The apartment is sold and transferred to Purchaser on freehold title. The owner can rent out his/her apartment on a long-term basis. (Short-term rentals are not allowed in Pangia Beach).
- The owner of a property in Seychelles is entitled to apply for a long-term residence permit.