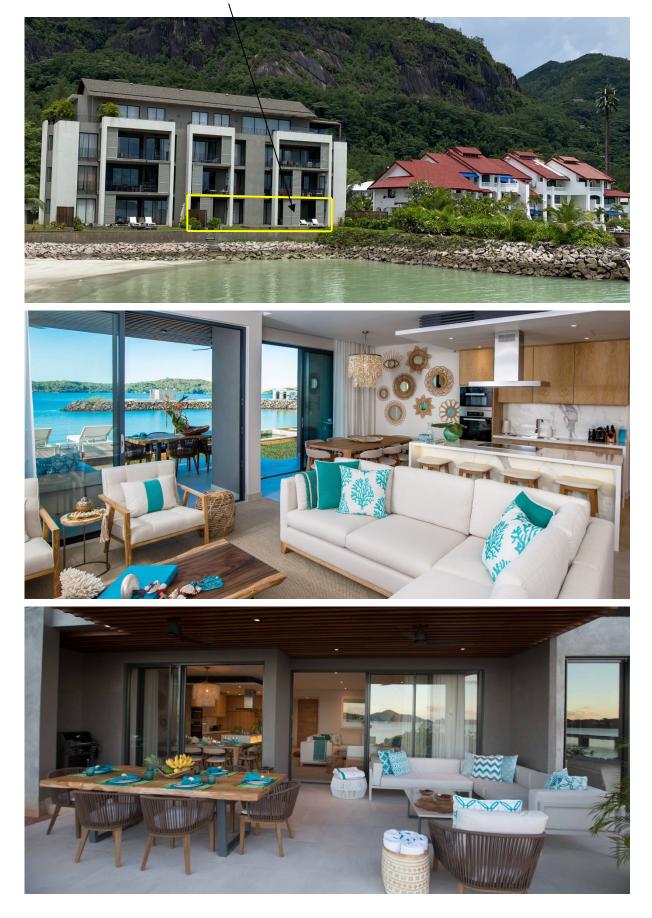

## Location of the apartment - Block A

## **Basic information:**

- The apartment is located in the boutique resort of Pangia Beach, which has won prestigious international awards such as Best Residential Project in Seychelles and Best Residential Project in Africa.
- The resort provides a pleasant intimate atmosphere and very comfortable communal facilities clubhouse, fitness centre and swimming pool. Security service 24/7.
- The capital city of Victoria is 5 km away from the resort, as well as the Seychelles International Airport.
- Eden Island with Eden Plaza shopping gallery, private medical health center Euromedical Family Clinic and Eden Island international marina are 5 min. drive from Pangia Beach. Sainte Anne Marine National Park 5 min. by boat.
- This is a modern ground floor beach apartment with a living area of 235 m<sup>2</sup>, 4 bedrooms, each with en-suite bathroom and separate toilet, a central living area with dining area and kitchen, technical facilities and a separate guest toilet.
- The living room is surrounded by a covered outdoor terrace, which flows into a 172 m<sup>2</sup> garden with a private swimming pool and direct access to the beach.
- One covered car parking space belongs to the apartment.
- The apartment is fully furnished with designer furniture, air-conditioned and connected to the Wi-Fi and security system. (The apartment is sold including all equipment.)
- The apartment is sold and transferred to Purchaser on freehold title. The owner can rent out his/her apartment on a long-term basis. (Short-term rentals are not allowed in Pangia Beach).
- The owner of a property in Seychelles is entitled to apply for a long-term residence permit.