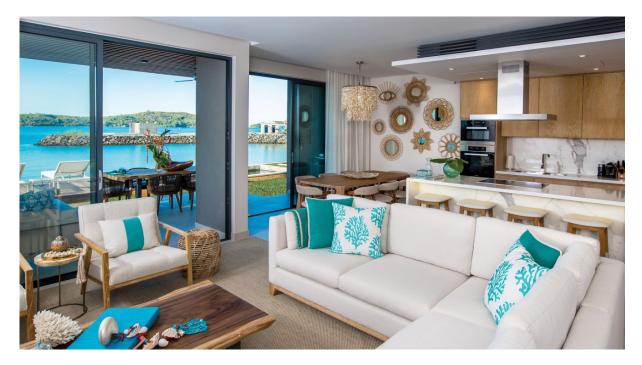

## Beach apartment A1 for Sale - Seychelles, Pangia Beach

Location: resort Pangia Beach, east coast of the main island of Mahé

**Unit area: 235 m<sup>2</sup>, garden area: 172 m<sup>2</sup>** (4 bedrooms, garden, private swimming pool, direct access to the beach)

## **Basic information:**

- The apartment is located in the boutique resort of Pangia Beach, which has won prestigious international awards such as Best Residential Project in Seychelles and Best Residential Project in Africa.
- The resort provides a pleasant intimate atmosphere and very comfortable communal facilities clubhouse, fitness centre and swimming pool. Security service 24/7.
- The capital city of Victoria is 5 km away from the resort, as well as the Seychelles International Airport.
- Eden Island with Eden Plaza shopping gallery, private medical health center Euromedical Family Clinic and Eden Island international marina are 5 min. drive from Pangia Beach. Sainte Anne Marine National Park 5 min. by boat.
- This is a modern ground floor beach apartment with a living area of 235 m<sup>2</sup>, 4 bedrooms, each with en-suite bathroom and separate toilet, a central living area with dining area and kitchen, technical facilities and a separate guest toilet.
- The living room is surrounded by a covered outdoor terrace, which flows into a 172 m<sup>2</sup> garden with a private swimming pool and direct access to the beach.
- One covered car parking space belongs to the apartment.
- The apartment is fully furnished with designer furniture, air-conditioned and connected to the Wi-Fi and security system. (The apartment is sold including all equipment.)
- The apartment is sold and transferred to Purchaser on freehold title. The owner can rent out his/her apartment on a long-term basis. (Short-term rentals are not allowed in Pangia Beach).
- The owner of a property in Seychelles is entitled to apply for a long-term residence permit.