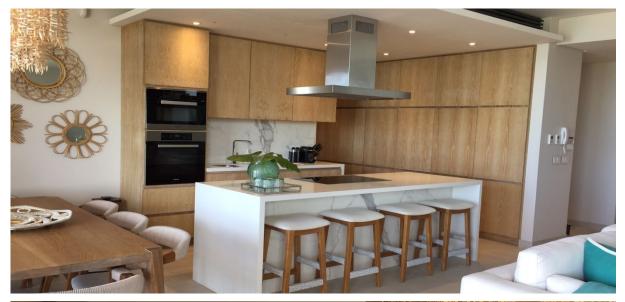

## **Basic information:**

- The apartment is located in the boutique resort of Pangia Beach, which has won prestigious international awards such as Best Residential Project in Seychelles and Best Residential Project in Africa.
- The resort provides a pleasant intimate atmosphere and very comfortable communal facilities clubhouse, fitness centre and swimming pool. Security service 24/7.
- The capital city of Victoria is 5 km away from the resort, as well as the Seychelles International Airport.
- Eden Island with Eden Plaza shopping gallery, private medical health center Euromedical Family Clinic and Eden Island international marina are 5 min. drive from Pangia Beach. Sainte Anne Marine National Park 5 min. by boat.
- This is a modern ground floor beach apartment with a living area of 235 m<sup>2</sup>, 4 bedrooms, each with en-suite bathroom and separate toilet, a central living area with dining area and kitchen, technical facilities and a separate guest toilet.
- The living room is surrounded by a covered outdoor terrace, which flows into a 172 m<sup>2</sup> garden with a private swimming pool and direct access to the beach.
- One covered car parking space belongs to the apartment.
- The apartment is fully furnished with designer furniture, air-conditioned and connected to the Wi-Fi and security system. (The apartment is sold including all equipment.)
- The apartment is sold and transferred to Purchaser on freehold title. The owner can rent out his/her apartment on a long-term basis. (Short-term rentals are not allowed in Pangia Beach).
- The owner of a property in Seychelles is entitled to apply for a long-term residence permit.