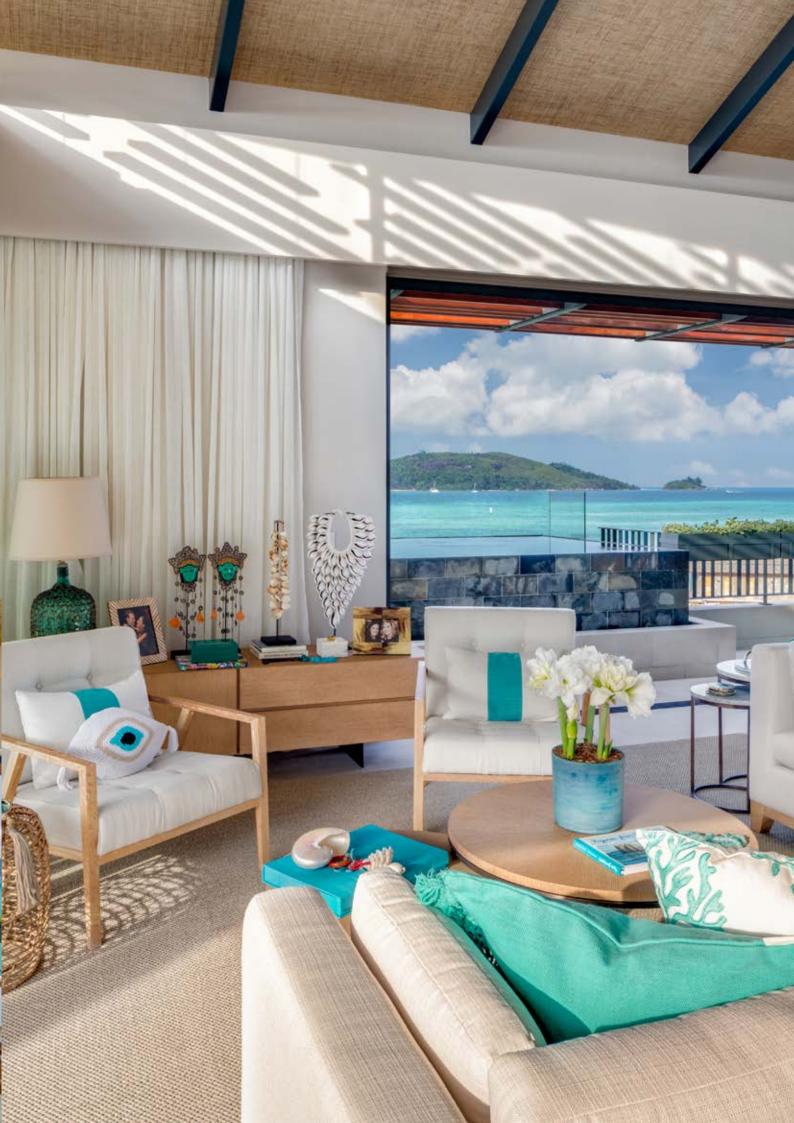

### PANORAMIC SEA VIEW

Pangia Beach includes 4 exclusive penthouses, located at the top of each block, where the ultimate in style meets impeccable design.

With direct lift access and their own infinity pool, these unique sky villas offer total privacy.

The colour scheme, which is a soothing combination of neutral tones accented with turquoise, was selected to create a tranquil and relaxing interior to complement the crystal clear sea and white sandy beaches of Seychelles.

With its wrap around terrace providing ample of entertaining space and an infinity plunge pool, each penthouse offers a seamless indoor–outdoor living experience synonymous with living in the tropics.

Designed by SAOTA, the contemporary, island-style penthouses use carefully chosen materials and finishes from high-end European suppliers.

PERFECT
GATEWAY
TO ISLAND
LIFE