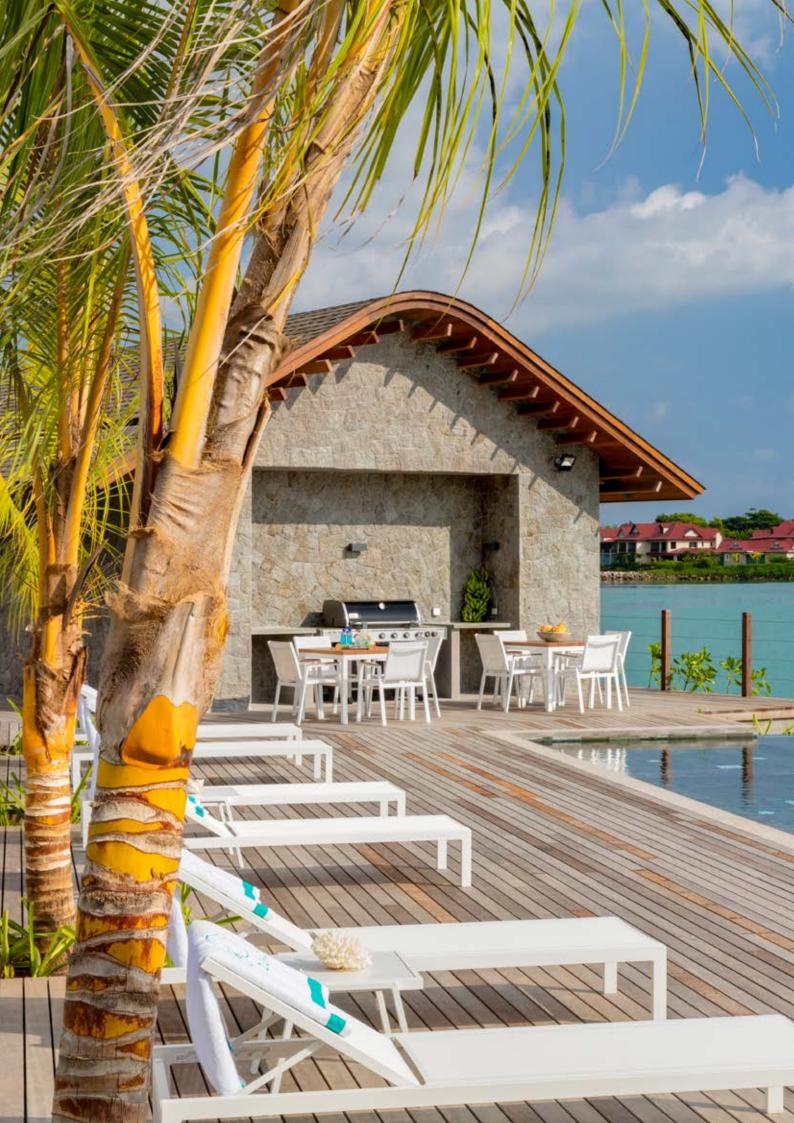

### PANORAMIC SEA VIEW

Pangia Beach includes 4 exclusive penthouses, located at the top of each block, where the ultimate in style meets impeccable design.

With direct lift access and their own infinity pool, these unique sky villas offer total privacy.

With its wrap around terrace providing ample of entertaining space and an infinity plunge pool, each penthouse offers a seamless indoor–outdoor living experience synonymous with living in the tropics.