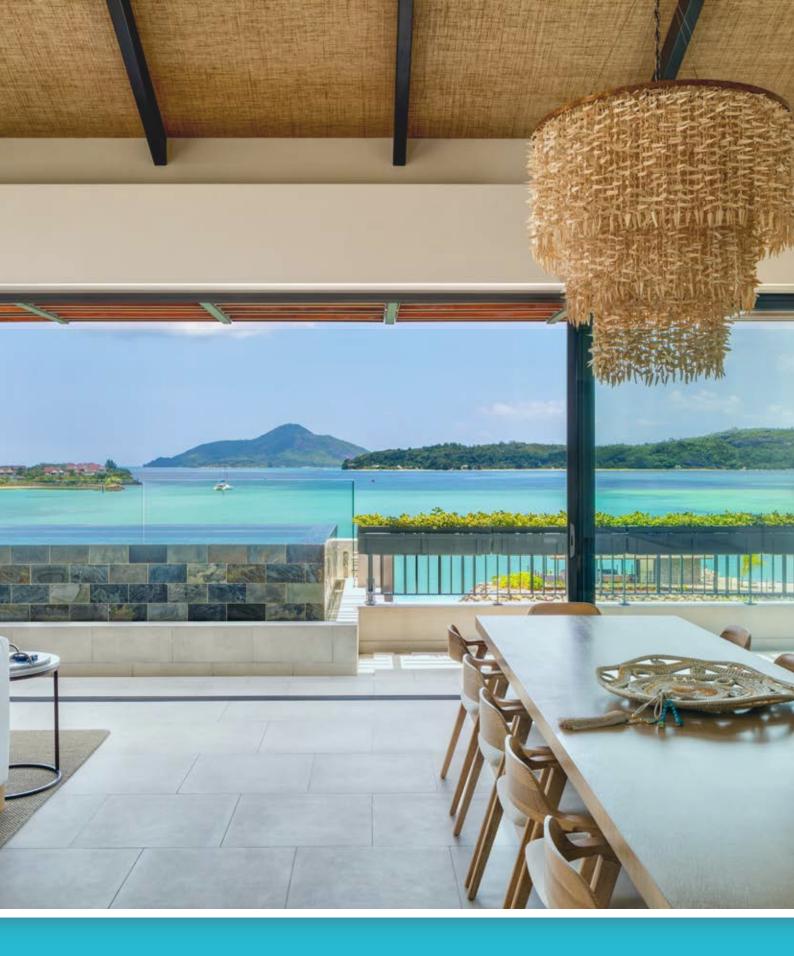

### PANORAMIC SEA VIEW

Pangia Beach includes 4 exclusive penthouses, located at the top of each block, where the ultimate in style meets impeccable design.

With direct lift access and their own infinity pool, these unique sky villas offer total privacy.

With its wrap around terrace providing ample of entertaining space and an infinity plunge pool, each penthouse offers a seamless indoor–outdoor living experience synonymous with living in the tropics.

Designed by SAOTA, the contemporary, island-style penthouses use carefully chosen materials and finishes from high-end European suppliers.

PERFECT
GATEWAY
TO ISLAND
LIFE