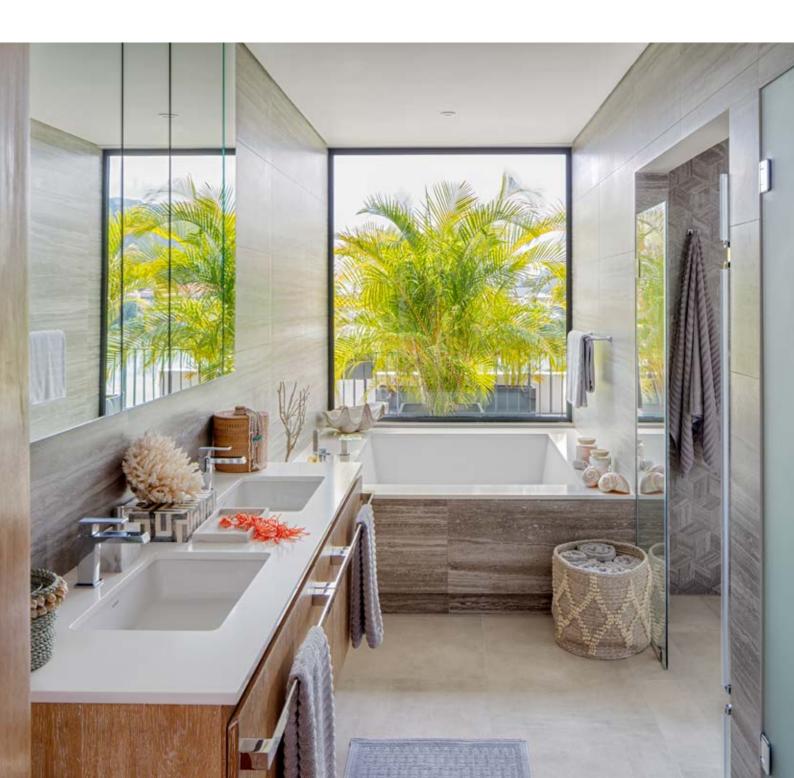

The colour scheme, which is a soothing combination of neutral tones accented with turquoise, was selected to create a tranquil and relaxing interior to complement the crystal clear sea and white sandy beaches of Seychelles.

Designed by SAOTA, the contemporary, island-style penthouses use carefully chosen materials and finishes from high-end European suppliers.

PERFECT
GATEWAY
TO ISLAND
LIFE