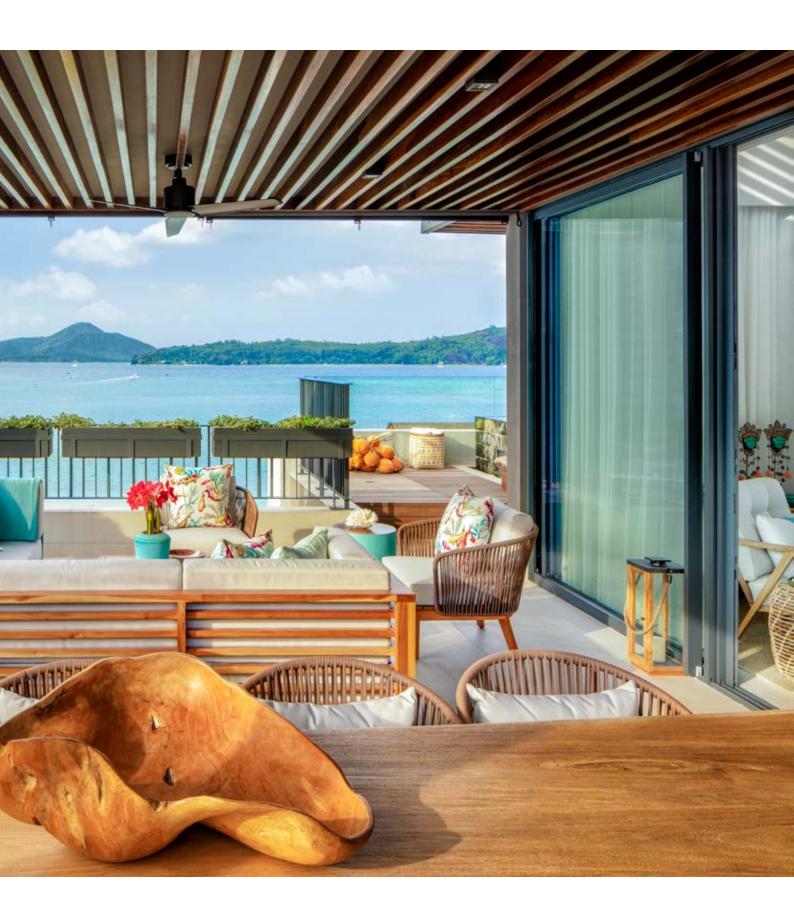

### PANORAMIC SEA VIEW

Pangia Beach includes 4 exclusive penthouses, located at the top of each block, where the ultimate in style meets impeccable design.

With direct lift access and their own infinity pool, these unique sky villas offer total privacy.

With its wrap around terrace providing ample of entertaining space and an infinity plunge pool, each penthouse offers a seamless indoor–outdoor living experience synonymous with living in the tropics.

The colour scheme, which is a soothing combination of neutral tones accented with turquoise, was selected to create a tranquil and relaxing interior to complement the crystal clear sea and white sandy beaches of Seychelles.