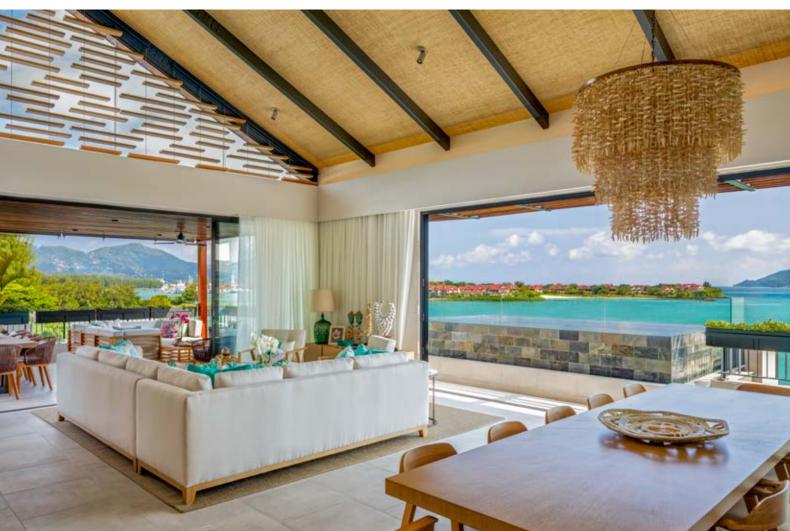

The colour scheme, which is a soothing combination of neutral tones accented with turquoise, was selected to create a tranquil and relaxing interior to complement the crystal clear sea and white sandy beaches of Seychelles.

With its wrap around terrace providing ample of entertaining space and an infinity plunge pool, each penthouse offers a seamless indoor–outdoor living experience synonymous with living in the tropics.

Designed by SAOTA, the contemporary, island-style penthouses use carefully chosen materials and finishes from high-end European suppliers.

PERFECT
GATEWAY
TO ISLAND
LIFE