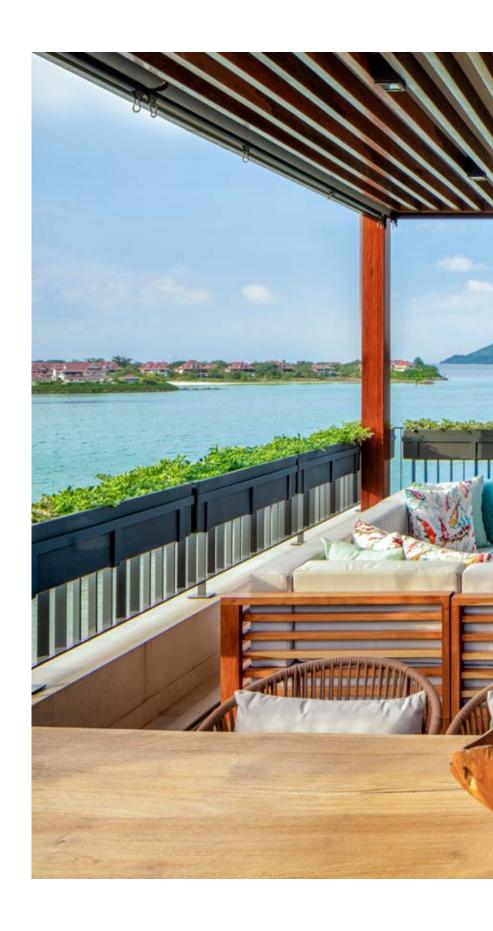

### PANORAMIC SEA VIEW

Pangia Beach includes 4 exclusive penthouses, located at the top of each block, where the ultimate in style meets impeccable design.

With direct lift access and their own infinity pool, these unique sky villas offer total privacy.

With its wrap around terrace providing ample of entertaining space and an infinity plunge pool, each penthouse offers a seamless indoor–outdoor living experience synonymous with living in the tropics.