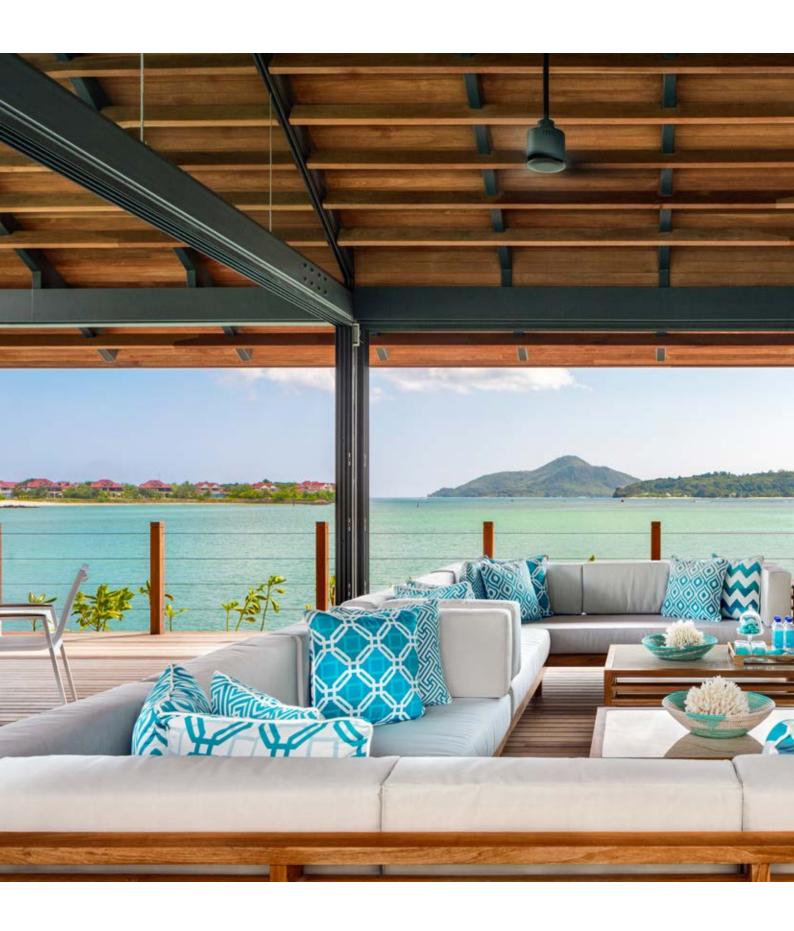

### PANORAMIC SEA VIEW

Pangia Beach includes 4 exclusive penthouses, located at the top of each block, where the ultimate in style meets impeccable design.

With direct lift access and their own infinity pool, these unique sky villas offer total privacy.

With its wrap around terrace providing ample of entertaining space and an infinity plunge pool, each penthouse offers a seamless indoor–outdoor living experience synonymous with living in the tropics.