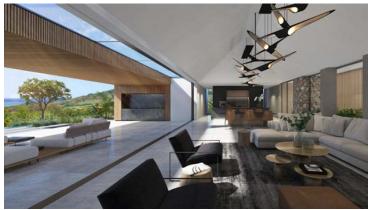

## BLISS villa

| Area                                                                                                                                                                                                                                                                                                                                              | m²                                                                                                                                                          |
|---------------------------------------------------------------------------------------------------------------------------------------------------------------------------------------------------------------------------------------------------------------------------------------------------------------------------------------------------|-------------------------------------------------------------------------------------------------------------------------------------------------------------|
| Entrance<br>Circulation 1<br>Circulation 2<br>Kitchen & scullery<br>Lounge & Dining<br>Guest toilet<br>Master bedroom<br>Master en-suite bathroom<br>Master dressing<br>Bedroom 2<br>En-suite Bathroom 2<br>Bedroom 3<br>En-suite Bathroom 3<br>Bedroom 4<br>En-suite bathroom 4<br>Dressing 4<br>Single garage<br><b>Net Internal Area (NIA)</b> | 16.5<br>5.9<br>11.5<br>26.5<br>71.0<br>4.6<br>16.6<br>10.6<br>9.1<br>15.2<br>5.3<br>17.6<br>5.3<br>17.6<br>5.3<br>15.4<br>10.6<br>9.1<br>19.3<br><b>270</b> |
| Covered entrance                                                                                                                                                                                                                                                                                                                                  | 4.5                                                                                                                                                         |
| Covered terrace                                                                                                                                                                                                                                                                                                                                   | 90.6                                                                                                                                                        |
| Bedroom 2 terrace                                                                                                                                                                                                                                                                                                                                 | 6.4                                                                                                                                                         |
| Bedroom 3 terrace                                                                                                                                                                                                                                                                                                                                 | 7.3                                                                                                                                                         |
| Services                                                                                                                                                                                                                                                                                                                                          | 1.2                                                                                                                                                         |
| Covered services                                                                                                                                                                                                                                                                                                                                  | 3.4                                                                                                                                                         |
| Covered kitchen yard                                                                                                                                                                                                                                                                                                                              | 1.0                                                                                                                                                         |
| <b>Total Semi-Covered Area</b>                                                                                                                                                                                                                                                                                                                    | <b>114.4</b>                                                                                                                                                |
| Deck 1                                                                                                                                                                                                                                                                                                                                            | 10.0                                                                                                                                                        |
| Deck 2                                                                                                                                                                                                                                                                                                                                            | 10.0                                                                                                                                                        |
| Pool (incl. overflow & steps)                                                                                                                                                                                                                                                                                                                     | 72.4                                                                                                                                                        |
| Master Outdoor Shower                                                                                                                                                                                                                                                                                                                             | 2.5                                                                                                                                                         |
| Outdoor shower 2                                                                                                                                                                                                                                                                                                                                  | 1.7                                                                                                                                                         |
| Outdoor shower 3                                                                                                                                                                                                                                                                                                                                  | 1.9                                                                                                                                                         |
| Outdoor shower 4                                                                                                                                                                                                                                                                                                                                  | 2.5                                                                                                                                                         |
| <b>Total Uncovered Area</b>                                                                                                                                                                                                                                                                                                                       | <b>101</b>                                                                                                                                                  |
| Kitchen yard                                                                                                                                                                                                                                                                                                                                      | 11.9                                                                                                                                                        |
| Golf cart barn                                                                                                                                                                                                                                                                                                                                    | 20.6                                                                                                                                                        |
| Entrance walkway                                                                                                                                                                                                                                                                                                                                  | 15.5                                                                                                                                                        |
| Gross Building Area (GBA)                                                                                                                                                                                                                                                                                                                         | 438                                                                                                                                                         |
| Gross Construction Area (GCA)                                                                                                                                                                                                                                                                                                                     | 539                                                                                                                                                         |
| <b>Options</b><br>Pool deck<br>Double garage / Storeroom<br>Fire pit<br>Decks Bedrooms 2 & 3                                                                                                                                                                                                                                                      | 23.5<br>40.5 / 9.3<br>16.1<br>21.9                                                                                                                          |