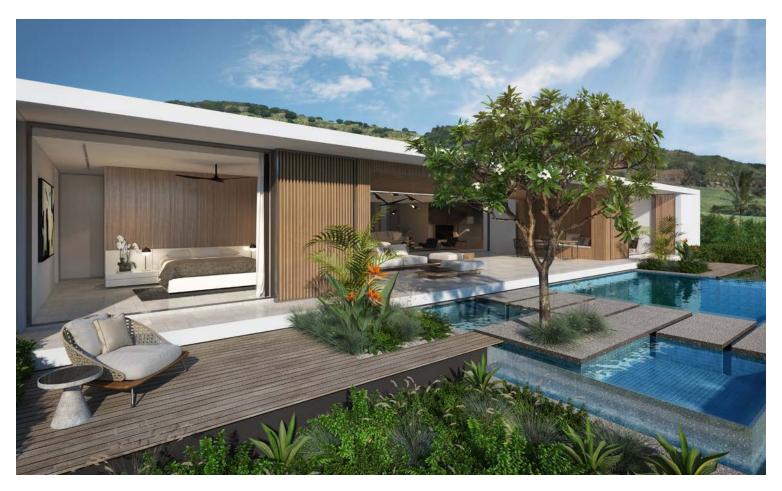

| 539                                                                                                                                                         |
| <b>Options</b><br>Pool deck<br>Double garage / Storeroom<br>Fire pit<br>Decks Bedrooms 2 & 3                                                                                                                                                                                                                                                      | 23.5<br>40.5 / 9.3<br>16.1<br>21.9                                                                                                                          |



## BLISS villa