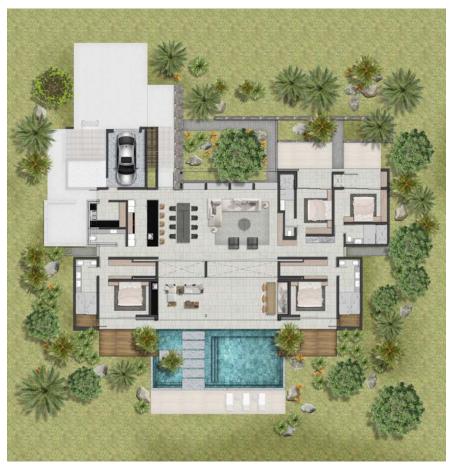

## BLISS villa

| Area                                                                                                                                                                                                                                                                                                                                              | m²                                                                                                                                                          |
|---------------------------------------------------------------------------------------------------------------------------------------------------------------------------------------------------------------------------------------------------------------------------------------------------------------------------------------------------|-------------------------------------------------------------------------------------------------------------------------------------------------------------|
| Entrance<br>Circulation 1<br>Circulation 2<br>Kitchen & scullery<br>Lounge & Dining<br>Guest toilet<br>Master bedroom<br>Master en-suite bathroom<br>Master dressing<br>Bedroom 2<br>En-suite Bathroom 2<br>Bedroom 3<br>En-suite Bathroom 3<br>Bedroom 4<br>En-suite bathroom 4<br>Dressing 4<br>Single garage<br><b>Net Internal Area (NIA)</b> | 16.5<br>5.9<br>11.5<br>26.5<br>71.0<br>4.6<br>16.6<br>10.6<br>9.1<br>15.2<br>5.3<br>17.6<br>5.3<br>17.6<br>5.3<br>15.4<br>10.6<br>9.1<br>19.3<br><b>270</b> |
| Covered entrance                                                                                                                                                                                                                                                                                                                                  | 4.5                                                                                                                                                         |
| Covered terrace                                                                                                                                                                                                                                                                                                                                   | 90.6                                                                                                                                                        |
| Bedroom 2 terrace                                                                                                                                                                                                                                                                                                                                 | 6.4                                                                                                                                                         |
| Bedroom 3 terrace                                                                                                                                                                                                                                                                                                                                 | 7.3                                                                                                                                                         |
| Services                                                                                                                                                                                                                                                                                                                                          | 1.2                                                                                                                                                         |
| Covered services                                                                                                                                                                                                                                                                                                                                  | 3.4                                                                                                                                                         |
| Covered kitchen yard                                                                                                                                                                                                                                                                                                                              | 1.0                                                                                                                                                         |
| <b>Total Semi-Covered Area</b>                                                                                                                                                                                                                                                                                                                    | <b>114.4</b>                                                                                                                                                |
| Deck 1                                                                                                                                                                                                                                                                                                                                            | 10.0                                                                                                                                                        |
| Deck 2                                                                                                                                                                                                                                                                                                                                            | 10.0                                                                                                                                                        |
| Pool (incl. overflow & steps)                                                                                                                                                                                                                                                                                                                     | 72.4                                                                                                                                                        |
| Master Outdoor Shower                                                                                                                                                                                                                                                                                                                             | 2.5                                                                                                                                                         |
| Outdoor shower 2                                                                                                                                                                                                                                                                                                                                  | 1.7                                                                                                                                                         |
| Outdoor shower 3                                                                                                                                                                                                                                                                                                                                  | 1.9                                                                                                                                                         |
| Outdoor shower 4                                                                                                                                                                                                                                                                                                                                  | 2.5                                                                                                                                                         |
| <b>Total Uncovered Area</b>                                                                                                                                                                                                                                                                                                                       | <b>101</b>                                                                                                                                                  |
| Kitchen yard                                                                                                                                                                                                                                                                                                                                      | 11.9                                                                                                                                                        |
| Golf cart barn                                                                                                                                                                                                                                                                                                                                    | 20.6                                                                                                                                                        |
| Entrance walkway                                                                                                                                                                                                                                                                                                                                  | 15.5                                                                                                                                                        |
| Gross Building Area (GBA)                                                                                                                                                                                                                                                                                                                         | 438                                                                                                                                                         |
| Gross Construction Area (GCA)                                                                                                                                                                                                                                                                                                                     | 539                                                                                                                                                         |
| <b>Options</b><br>Pool deck<br>Double garage / Storeroom<br>Fire pit<br>Decks Bedrooms 2 & 3                                                                                                                                                                                                                                                      | 23.5<br>40.5 / 9.3<br>16.1<br>21.9                                                                                                                          |

## BLISS villa