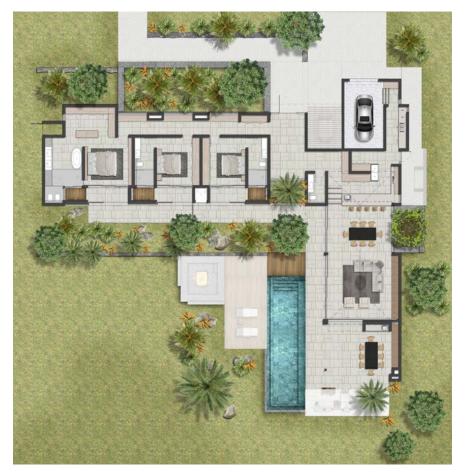

## GLOW villa

| Area                                                                                                                                                                                                                   | m²                                                                                          |
|------------------------------------------------------------------------------------------------------------------------------------------------------------------------------------------------------------------------|---------------------------------------------------------------------------------------------|
| Entrance Circulation Kitchen & Scullery Lounge & Dining Guest toilet Master bedroom Master en-suite bathroom Master closet Bedroom 2 En-suite Bathroom 2 Bedroom 3 En-suite Bathroom 3 Single garage Net Internal Area | 22.3<br>20.8<br>30.1<br>60.3<br>3.5<br>18.9<br>15.0<br>11.3<br>16.1<br>7.3<br>22.6<br>251.6 |
| Covered terrace Master bedroom terrace Bedroom 2 terrace Bedroom 3 terrace Covered services Total Semi-covered Area                                                                                                    | 60.7<br>6.3<br>5.5<br>5.7<br>4.9<br><b>83.1</b>                                             |
| Deck Pool (incl. overflow & steps) Outdoor shower 1 Outdoor shower 2 Outdoor shower 3 Uncovered terrace Walkway Total uncovered area Kitchen yard (Paved) Golf cart barn                                               | 5.8<br>41.8<br>1.8<br>2.1<br>1.8<br>14.0<br>28.0<br><b>95.3</b><br>6.9<br>11.7              |
| Gross Building Area<br>Gross Construction Area                                                                                                                                                                         | 375<br>471                                                                                  |
| Options Pool deck Double garage / Storeroom Fire pit Entrance walkway                                                                                                                                                  | 29.3<br>39.9 / 10.4<br>16.3<br>12.6                                                         |