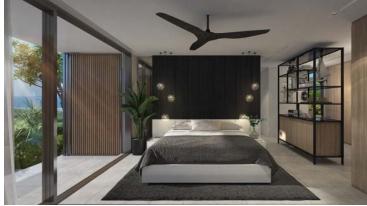

## GLOW villa

| Area                                                                                                                                                                                                                   | m²                                                                                          |
|------------------------------------------------------------------------------------------------------------------------------------------------------------------------------------------------------------------------|---------------------------------------------------------------------------------------------|
| Entrance Circulation Kitchen & Scullery Lounge & Dining Guest toilet Master bedroom Master en-suite bathroom Master closet Bedroom 2 En-suite Bathroom 2 Bedroom 3 En-suite Bathroom 3 Single garage Net Internal Area | 22.3<br>20.8<br>30.1<br>60.3<br>3.5<br>18.9<br>15.0<br>11.3<br>16.1<br>7.3<br>22.6<br>251.6 |
| Covered terrace Master bedroom terrace Bedroom 2 terrace Bedroom 3 terrace Covered services Total Semi-covered Area                                                                                                    | 60.7<br>6.3<br>5.5<br>5.7<br>4.9<br><b>83.1</b>                                             |
| Deck Pool (incl. overflow & steps) Outdoor shower 1 Outdoor shower 2 Outdoor shower 3 Uncovered terrace Walkway Total uncovered area Kitchen yard (Paved) Golf cart barn                                               | 5.8<br>41.8<br>1.8<br>2.1<br>1.8<br>14.0<br>28.0<br><b>95.3</b><br>6.9<br>11.7              |
| Gross Building Area<br>Gross Construction Area                                                                                                                                                                         | 375<br>471                                                                                  |
| Options Pool deck Double garage / Storeroom Fire pit Entrance walkway                                                                                                                                                  | 29.3<br>39.9 / 10.4<br>16.3<br>12.6                                                         |