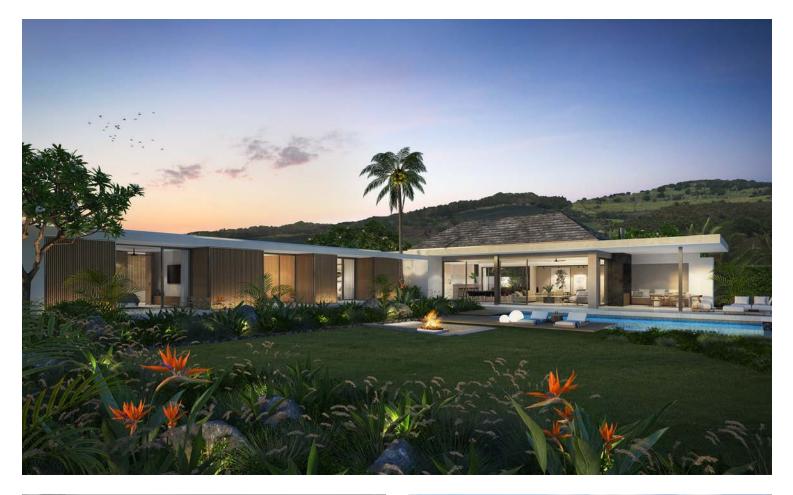

## GLOW villa

| Area                                                                                                                                                                                                                   | m²                                                                                          |
|------------------------------------------------------------------------------------------------------------------------------------------------------------------------------------------------------------------------|---------------------------------------------------------------------------------------------|
| Entrance Circulation Kitchen & Scullery Lounge & Dining Guest toilet Master bedroom Master en-suite bathroom Master closet Bedroom 2 En-suite Bathroom 2 Bedroom 3 En-suite Bathroom 3 Single garage Net Internal Area | 22.3<br>20.8<br>30.1<br>60.3<br>3.5<br>18.9<br>15.0<br>11.3<br>16.1<br>7.3<br>22.6<br>251.6 |
| Covered terrace Master bedroom terrace Bedroom 2 terrace Bedroom 3 terrace Covered services Total Semi-covered Area                                                                                                    | 60.7<br>6.3<br>5.5<br>5.7<br>4.9<br><b>83.1</b>                                             |
| Deck Pool (incl. overflow & steps) Outdoor shower 1 Outdoor shower 2 Outdoor shower 3 Uncovered terrace Walkway Total uncovered area Kitchen yard (Paved) Golf cart barn                                               | 5.8<br>41.8<br>1.8<br>2.1<br>1.8<br>14.0<br>28.0<br><b>95.3</b><br>6.9<br>11.7              |
| Gross Building Area<br>Gross Construction Area                                                                                                                                                                         | 375<br>471                                                                                  |
| Options Pool deck Double garage / Storeroom Fire pit Entrance walkway                                                                                                                                                  | 29.3<br>39.9 / 10.4<br>16.3<br>12.6                                                         |