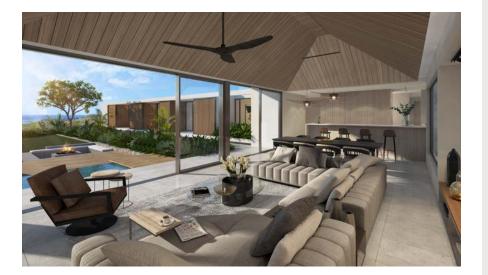

## GLOW villa

| Area                                                                                                                                                                                                                   | m²                                                                                          |
|------------------------------------------------------------------------------------------------------------------------------------------------------------------------------------------------------------------------|---------------------------------------------------------------------------------------------|
| Entrance Circulation Kitchen & Scullery Lounge & Dining Guest toilet Master bedroom Master en-suite bathroom Master closet Bedroom 2 En-suite Bathroom 2 Bedroom 3 En-suite Bathroom 3 Single garage Net Internal Area | 22.3<br>20.8<br>30.1<br>60.3<br>3.5<br>18.9<br>15.0<br>11.3<br>16.1<br>7.3<br>22.6<br>251.6 |
| Covered terrace Master bedroom terrace Bedroom 2 terrace Bedroom 3 terrace Covered services Total Semi-covered Area                                                                                                    | 60.7<br>6.3<br>5.5<br>5.7<br>4.9<br><b>83.1</b>                                             |
| Deck Pool (incl. overflow & steps) Outdoor shower 1 Outdoor shower 2 Outdoor shower 3 Uncovered terrace Walkway Total uncovered area Kitchen yard (Paved) Golf cart barn                                               | 5.8<br>41.8<br>1.8<br>2.1<br>1.8<br>14.0<br>28.0<br><b>95.3</b><br>6.9<br>11.7              |
| Gross Building Area<br>Gross Construction Area                                                                                                                                                                         | 375<br>471                                                                                  |
| Options Pool deck Double garage / Storeroom Fire pit Entrance walkway                                                                                                                                                  | 29.3<br>39.9 / 10.4<br>16.3<br>12.6                                                         |