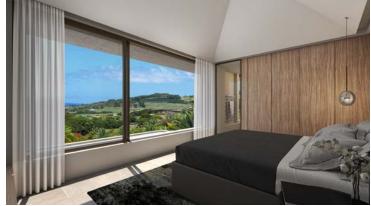

## PURE villa

| Area                                                                                                              | m²                                         |
|-------------------------------------------------------------------------------------------------------------------|--------------------------------------------|
| Ground floor Entrance Lounge & Dining Kitchen Guest toilet Bedroom 2                                              | 14.7<br>46.7<br>15.7<br>3.3<br>15.3        |
| Bathroom 2 Bedroom 3 Bathroom 3 Stairs First floor Landing                                                        | 4.2<br>17.1<br>4.5<br>6.0                  |
| Master bedroom Master dressing Master en-suite bathroom Net Internal Area (NIA)                                   | 17.9<br>8.1<br>12.0<br><b>167</b>          |
| Covered entrance<br>Covered terrace<br>Covered services<br><b>Total Semi-Covered Area</b>                         | 4.3<br>30.7<br>3.8<br><b>38.8</b>          |
| Deck Pool (incl. structure & overflow) <b>Total Uncovered Area</b> Golf cart pergola (Paved) Kitchen yard (Paved) | 6.8<br>36.3<br><b>43.1</b><br>22.9<br>18.4 |
| Gross Building Area (GBA)<br>Gross Construction Area (GCA)                                                        | 257<br>300                                 |
| <b>Options</b> Pool deck Single garage                                                                            | 8.2<br>19.4                                |