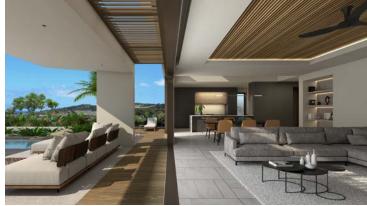

## PURE villa

| Area                                                                                                              | m²                                         |
|-------------------------------------------------------------------------------------------------------------------|--------------------------------------------|
| Ground floor Entrance Lounge & Dining Kitchen Guest toilet Bedroom 2                                              | 14.7<br>46.7<br>15.7<br>3.3<br>15.3        |
| Bathroom 2 Bedroom 3 Bathroom 3 Stairs First floor Landing                                                        | 4.2<br>17.1<br>4.5<br>6.0                  |
| Master bedroom Master dressing Master en-suite bathroom Net Internal Area (NIA)                                   | 17.9<br>8.1<br>12.0<br><b>167</b>          |
| Covered entrance<br>Covered terrace<br>Covered services<br><b>Total Semi-Covered Area</b>                         | 4.3<br>30.7<br>3.8<br><b>38.8</b>          |
| Deck Pool (incl. structure & overflow) <b>Total Uncovered Area</b> Golf cart pergola (Paved) Kitchen yard (Paved) | 6.8<br>36.3<br><b>43.1</b><br>22.9<br>18.4 |
| Gross Building Area (GBA)<br>Gross Construction Area (GCA)                                                        | 257<br>300                                 |
| <b>Options</b> Pool deck Single garage                                                                            | 8.2<br>19.4                                |