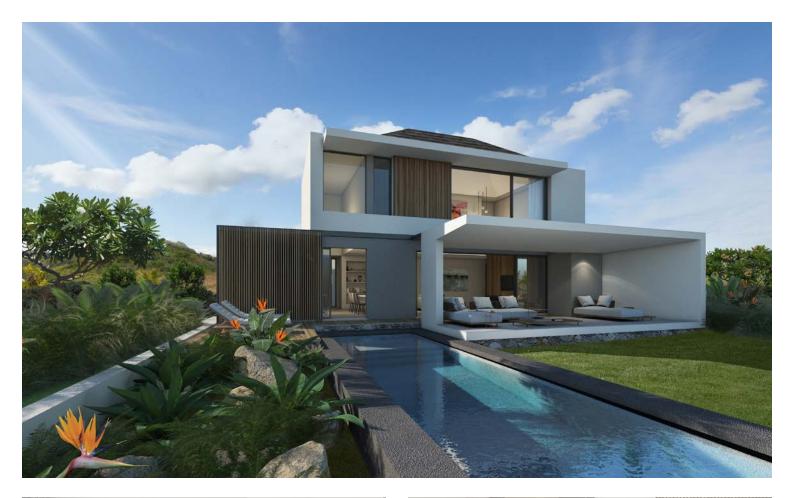

## PURE villa

| Area                                                                                                              | m²                                         |
|-------------------------------------------------------------------------------------------------------------------|--------------------------------------------|
| Ground floor Entrance Lounge & Dining Kitchen Guest toilet Bedroom 2                                              | 14.7<br>46.7<br>15.7<br>3.3<br>15.3        |
| Bathroom 2 Bedroom 3 Bathroom 3 Stairs First floor Landing                                                        | 4.2<br>17.1<br>4.5<br>6.0                  |
| Master bedroom Master dressing Master en-suite bathroom Net Internal Area (NIA)                                   | 17.9<br>8.1<br>12.0<br><b>167</b>          |
| Covered entrance<br>Covered terrace<br>Covered services<br><b>Total Semi-Covered Area</b>                         | 4.3<br>30.7<br>3.8<br><b>38.8</b>          |
| Deck Pool (incl. structure & overflow) <b>Total Uncovered Area</b> Golf cart pergola (Paved) Kitchen yard (Paved) | 6.8<br>36.3<br><b>43.1</b><br>22.9<br>18.4 |
| Gross Building Area (GBA)<br>Gross Construction Area (GCA)                                                        | 257<br>300                                 |
| <b>Options</b> Pool deck Single garage                                                                            | 8.2<br>19.4                                |