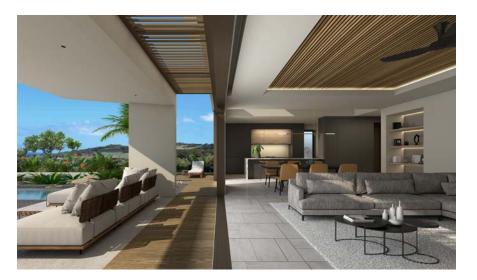

## PURE villa

| Area                                                                                                              | m²                                         |
|-------------------------------------------------------------------------------------------------------------------|--------------------------------------------|
| Ground floor Entrance Lounge & Dining Kitchen Guest toilet Bedroom 2                                              | 14.7<br>46.7<br>15.7<br>3.3<br>15.3        |
| Bathroom 2 Bedroom 3 Bathroom 3 Stairs First floor Landing                                                        | 4.2<br>17.1<br>4.5<br>6.0                  |
| Master bedroom Master dressing Master en-suite bathroom Net Internal Area (NIA)                                   | 17.9<br>8.1<br>12.0<br><b>167</b>          |
| Covered entrance<br>Covered terrace<br>Covered services<br><b>Total Semi-Covered Area</b>                         | 4.3<br>30.7<br>3.8<br><b>38.8</b>          |
| Deck Pool (incl. structure & overflow) <b>Total Uncovered Area</b> Golf cart pergola (Paved) Kitchen yard (Paved) | 6.8<br>36.3<br><b>43.1</b><br>22.9<br>18.4 |
| Gross Building Area (GBA)<br>Gross Construction Area (GCA)                                                        | 257<br>300                                 |
| <b>Options</b> Pool deck Single garage                                                                            | 8.2<br>19.4                                |