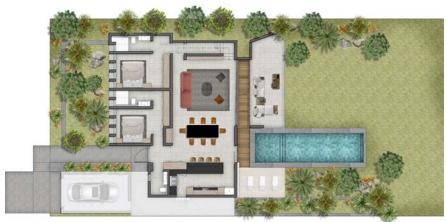

## PURE villa

| Area                                                                                                              | m²                                         |
|-------------------------------------------------------------------------------------------------------------------|--------------------------------------------|
| Ground floor Entrance Lounge & Dining Kitchen Guest toilet Bedroom 2                                              | 14.7<br>46.7<br>15.7<br>3.3<br>15.3        |
| Bathroom 2 Bedroom 3 Bathroom 3 Stairs First floor Landing                                                        | 4.2<br>17.1<br>4.5<br>6.0                  |
| Master bedroom Master dressing Master en-suite bathroom Net Internal Area (NIA)                                   | 17.9<br>8.1<br>12.0<br><b>167</b>          |
| Covered entrance<br>Covered terrace<br>Covered services<br><b>Total Semi-Covered Area</b>                         | 4.3<br>30.7<br>3.8<br><b>38.8</b>          |
| Deck Pool (incl. structure & overflow) <b>Total Uncovered Area</b> Golf cart pergola (Paved) Kitchen yard (Paved) | 6.8<br>36.3<br><b>43.1</b><br>22.9<br>18.4 |
| Gross Building Area (GBA)<br>Gross Construction Area (GCA)                                                        | 257<br>300                                 |
| <b>Options</b> Pool deck Single garage                                                                            | 8.2<br>19.4                                |