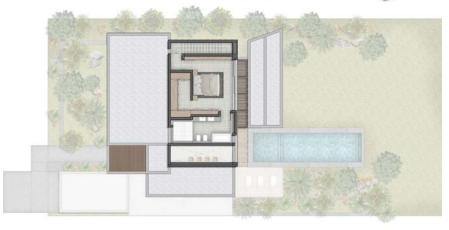

## PURE villa

| Area                                                                                                              | m²                                         |
|-------------------------------------------------------------------------------------------------------------------|--------------------------------------------|
| Ground floor Entrance Lounge & Dining Kitchen Guest toilet Bedroom 2                                              | 14.7<br>46.7<br>15.7<br>3.3<br>15.3        |
| Bathroom 2 Bedroom 3 Bathroom 3 Stairs First floor Landing                                                        | 4.2<br>17.1<br>4.5<br>6.0                  |
| Master bedroom Master dressing Master en-suite bathroom Net Internal Area (NIA)                                   | 17.9<br>8.1<br>12.0<br><b>167</b>          |
| Covered entrance<br>Covered terrace<br>Covered services<br><b>Total Semi-Covered Area</b>                         | 4.3<br>30.7<br>3.8<br><b>38.8</b>          |
| Deck Pool (incl. structure & overflow) <b>Total Uncovered Area</b> Golf cart pergola (Paved) Kitchen yard (Paved) | 6.8<br>36.3<br><b>43.1</b><br>22.9<br>18.4 |
| Gross Building Area (GBA)<br>Gross Construction Area (GCA)                                                        | 257<br>300                                 |
| <b>Options</b> Pool deck Single garage                                                                            | 8.2<br>19.4                                |